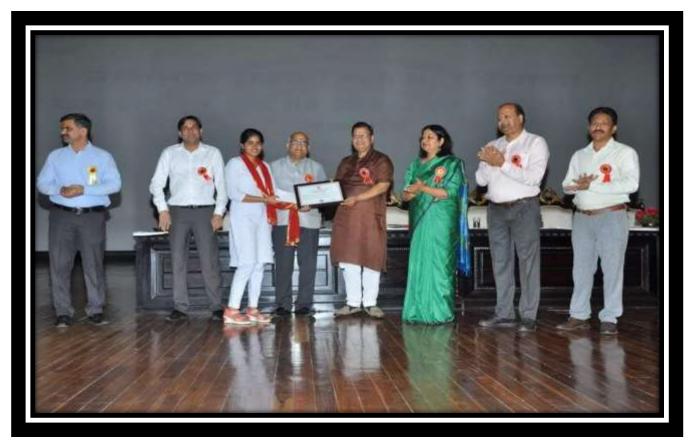

#### **NSS Activities (2018-19)**

|     |                         |                  | No. of students |                                                                                            |
|-----|-------------------------|------------------|-----------------|--------------------------------------------------------------------------------------------|
| Sr. | Name of the             | Year of the      | participated in |                                                                                            |
| No. | Activity                | activity         | such activities | <b>Description</b>                                                                         |
| 1   | C                       | 24.06.2019       |                 | In Swachh Bharat Summer Internship,                                                        |
|     | Swachh Bharat<br>Summer | 24.06.2018<br>to |                 | various activities like Awareness Campaign,<br>Nukkad Natak/Street Play, Wall Painting and |
|     | Internship              | 10.07.2018       | 75              | Street Cleaning were organized.                                                            |
| 2   | memsinp                 | 01.08.2018       | 13              | Street Cleaning were organized.                                                            |
| 2   | Swachhta                | to               |                 | Cleaning of Classrooms, Laboratories,                                                      |
|     | Pakhwada                | 15.08.2018       | 400             | Libraries, Toilets, Playgrounds and Roads.                                                 |
| 3   | HIV AIDS                |                  |                 | Five NSS volunteers of our college participated                                            |
|     | Workshop                |                  |                 | in HIV AIDS Workshop held at Swaraj Sadan                                                  |
|     |                         | 11.08.2018       | 05              | Conference hall, M.D.U, Rohtak.                                                            |
| 4   |                         |                  |                 | Our NSS volunteers Priyanka and Pooja                                                      |
| •   | District Level          |                  |                 | Sawariya participated in District level inter                                              |
|     | Inter College           |                  |                 | College Declamation Contest organized by                                                   |
|     | Declamation             |                  |                 | Pt. NRS Govt. College, Rohtak in which                                                     |
|     | Contest                 | 17.09.2018       | 02              | Pooja Sawariya got first prize.                                                            |
| 5   | Inter College           |                  |                 |                                                                                            |
|     | Competitions            |                  |                 | Four NSS volunteers Sneha, Kirti, Priyanka                                                 |
|     | on the                  |                  |                 | and Jyoti participated in Inter College                                                    |
|     | Occasion of             | 02 10 2010       |                 | Competitions on the occasion of Gandhi                                                     |
|     | Gandhi Jayanti          | 02.10.2018       | 04              | Jayanti held at M.D.U., Rohtak.                                                            |
| 6   |                         | 12.10.2018       |                 | Our NSS volunteer Pooja Sawariya                                                           |
|     | Pre RD Camp             | to 21.10.2018    | 01              | participated in Pre RD Camp held at Sikar (Rajasthan).                                     |
| 7   | Sardar Vallabh          | 21.10.2016       | 01              | Five volunteers participated in Speech                                                     |
| '   | Bhai Patel              |                  |                 | Competition and Poetic Recitation                                                          |
|     |                         |                  |                 | 1                                                                                          |
|     | Jayanti                 | 21 10 2010       | 0.5             | Competition organized at MDU Rohtak on the                                                 |
|     | Celebration             | 31.10.2018       | 05              | occasion of Patel Jayanti Celebration.                                                     |
| 8   |                         | 30.12.2018       |                 | Three NSS volunteers Nikita, Manisha and                                                   |
|     | NA TO C                 | to               |                 | Monika along with NSS P.O. Ms. Suman                                                       |
| 0   | YLTC Camp               | 08.01.2019       | 03              | attended YLTC Camp held in Rajasthan.                                                      |
| 9   |                         |                  |                 | Various activities like: Mehandi Competition,                                              |
|     |                         |                  |                 | Dance Competition, Poster Making Competition, Slogan Writing Competition,                  |
|     |                         |                  |                 | Speech Competition, Cleanliness Drive at                                                   |
|     |                         | 23.02.2019       |                 | Gandhi Camp were organized during the                                                      |
|     |                         | to               |                 | Camp. A rally was organized to create                                                      |
|     |                         | 01.03.2019       |                 | awareness of "Road Safety" and infuse a                                                    |
|     | Special Seven           |                  |                 | sense of responsibility among the people                                                   |
|     | Days Camp               |                  | 208             | about the traffic rules.                                                                   |
| 10  | National                |                  |                 |                                                                                            |
|     | Integration             | 12.02.2019       |                 | NSS volunteers inculcated the value of                                                     |
|     | Camp                    | to               | 02              | national integration and communal harmony                                                  |
|     |                         | 18.02.2019       | 02              | during the camp.                                                                           |