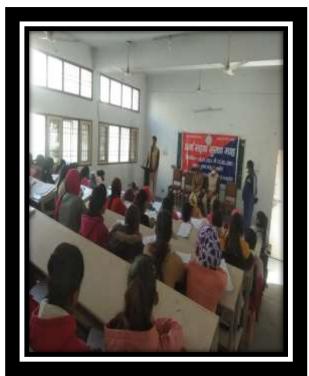

Nukkad Natak in NSS Special Seven Days Camp

**Dance Competition** 

**Extension Lecture** 

**Run for Unity** 

#### **Essay Writing Competition**

#### **Poetic Recitation and Solo Song Competitions**

राजकीय महिला महाविद्यालय में एनसीसी कैडेट्स को सम्मानित करतीं शिक्षिकाएं।

युवाओं ने नेत्रदान की भी शपथ ली। पटेल जयंती पर भाषण स्पर्धा का आयोजन भी किया गया। वाईआरसी की ओर से हुई स्पर्धा में बीएससी थर्ड ईयर का अमनदीप प्रथम, प्रियंका द्वितीय व धुव तृतीय रहा। एनएसएस की ओर से हुई स्पर्धा में एमए का छात्र अविनाश प्रथम, बीएससी द्वितीय वर्ष की कोविल द्वितीय व शीतल तृतीय रही। ज्योति को सांत्वना पुरस्कार मिला। निर्णायक की भूमिका में डॉ. सरोज नारा, डा. मीनल, डॉ. सुप्रिया रही। संचालन डॉ. मोनिका ने किया। यूध रेडक्रॉस सोसायटी की कॉर्डिनेटर डॉ. अमिता खोखर ने अताया कि स्वतदान शिविर में वनाकर अपने विचारों को अभिव्यक्ति दी। प्राचार्य डॉ. वेदप्रकाश श्योराण ने बताया कि प्रतियोगिताओं में अनिकेत प्रथम, अमित द्वितीय व राहुल तृतीय रहा। इस मौके पर धर्म कौर, पायल जैन, सीमा राणा, निर्मला कुमारी, सुनीता रानी, सत्यप्रकाश किराइ, मनीषा व पुनम पंडित मौजूद रही।