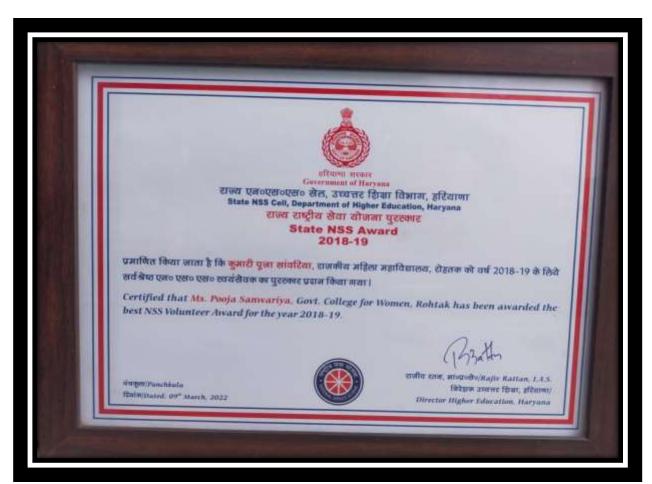

#### **NSS Activities (2018-19)**

|     |                         |                  | No. of students |                                                                                            |
|-----|-------------------------|------------------|-----------------|--------------------------------------------------------------------------------------------|
| Sr. | Name of the             | Year of the      | participated in |                                                                                            |
| No. | Activity                | activity         | such activities | <b>Description</b>                                                                         |
| 1   | C                       | 24.06.2019       |                 | In Swachh Bharat Summer Internship,                                                        |
|     | Swachh Bharat<br>Summer | 24.06.2018<br>to |                 | various activities like Awareness Campaign,<br>Nukkad Natak/Street Play, Wall Painting and |
|     | Internship              | 10.07.2018       | 75              | Street Cleaning were organized.                                                            |
| 2   | memsinp                 | 01.08.2018       | 13              | Street Cleaning were organized.                                                            |
| 2   | Swachhta                | to               |                 | Cleaning of Classrooms, Laboratories,                                                      |
|     | Pakhwada                | 15.08.2018       | 400             | Libraries, Toilets, Playgrounds and Roads.                                                 |
| 3   | HIV AIDS                |                  |                 | Five NSS volunteers of our college participated                                            |
|     | Workshop                |                  |                 | in HIV AIDS Workshop held at Swaraj Sadan                                                  |
|     |                         | 11.08.2018       | 05              | Conference hall, M.D.U, Rohtak.                                                            |
| 4   |                         |                  |                 | Our NSS volunteers Priyanka and Pooja                                                      |
| •   | District Level          |                  |                 | Sawariya participated in District level inter                                              |
|     | Inter College           |                  |                 | College Declamation Contest organized by                                                   |
|     | Declamation             |                  |                 | Pt. NRS Govt. College, Rohtak in which                                                     |
|     | Contest                 | 17.09.2018       | 02              | Pooja Sawariya got first prize.                                                            |
| 5   | Inter College           |                  |                 |                                                                                            |
|     | Competitions            |                  |                 | Four NSS volunteers Sneha, Kirti, Priyanka                                                 |
|     | on the                  |                  |                 | and Jyoti participated in Inter College                                                    |
|     | Occasion of             | 02 10 2010       |                 | Competitions on the occasion of Gandhi                                                     |
|     | Gandhi Jayanti          | 02.10.2018       | 04              | Jayanti held at M.D.U., Rohtak.                                                            |
| 6   |                         | 12.10.2018       |                 | Our NSS volunteer Pooja Sawariya                                                           |
|     | Pre RD Camp             | to 21.10.2018    | 01              | participated in Pre RD Camp held at Sikar (Rajasthan).                                     |
| 7   | Sardar Vallabh          | 21.10.2016       | 01              | Five volunteers participated in Speech                                                     |
| '   | Bhai Patel              |                  |                 | Competition and Poetic Recitation                                                          |
|     |                         |                  |                 | 1                                                                                          |
|     | Jayanti                 | 21 10 2010       | 0.5             | Competition organized at MDU Rohtak on the                                                 |
|     | Celebration             | 31.10.2018       | 05              | occasion of Patel Jayanti Celebration.                                                     |
| 8   |                         | 30.12.2018       |                 | Three NSS volunteers Nikita, Manisha and                                                   |
|     | NA TO C                 | to               |                 | Monika along with NSS P.O. Ms. Suman                                                       |
| 0   | YLTC Camp               | 08.01.2019       | 03              | attended YLTC Camp held in Rajasthan.                                                      |
| 9   |                         |                  |                 | Various activities like: Mehandi Competition,                                              |
|     |                         |                  |                 | Dance Competition, Poster Making Competition, Slogan Writing Competition,                  |
|     |                         |                  |                 | Speech Competition, Cleanliness Drive at                                                   |
|     |                         | 23.02.2019       |                 | Gandhi Camp were organized during the                                                      |
|     |                         | to               |                 | Camp. A rally was organized to create                                                      |
|     |                         | 01.03.2019       |                 | awareness of "Road Safety" and infuse a                                                    |
|     | Special Seven           |                  |                 | sense of responsibility among the people                                                   |
|     | Days Camp               |                  | 208             | about the traffic rules.                                                                   |
| 10  | National                |                  |                 |                                                                                            |
|     | Integration             | 12.02.2019       |                 | NSS volunteers inculcated the value of                                                     |
|     | Camp                    | to               | 02              | national integration and communal harmony                                                  |
|     |                         | 18.02.2019       | 02              | during the camp.                                                                           |