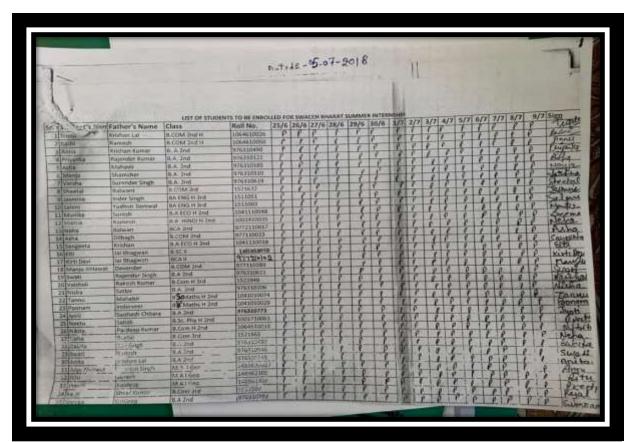

| 11 |                   |                          |    | Volunteers' participation in Youth |
|----|-------------------|--------------------------|----|------------------------------------|
|    | Youth Leadership  |                          |    | Leadership Training Camp at        |
|    | Training Camp     | 23.12.2018 to 08.01 2018 | 1  | Kerala                             |
| 12 | National Youth    |                          |    | Volunteers' participation in       |
|    | Festival          | 12.01.2018 to 16.01 2018 | 1  | National Youth Festival            |
| 13 |                   |                          |    | Volunteers' participation in Youth |
|    | Youth Leadership  |                          |    | Leadership Training Campat         |
|    | Training Camp     | 08.06.2018 to15.06. 2018 | 5  | Dalhousie                          |
| 14 |                   |                          |    | Volunteers' participation in       |
|    | Youth Leadership  |                          |    | Youth Leadership Training          |
|    | Training Camp     | 16.06.2018 to 23.06 2018 | 4  | Campat Dalhousie                   |
| 15 |                   |                          |    | Volunteers' participation in       |
|    | Youth Leadership  |                          |    | Youth Leadership Training          |
|    | Training Camp     | 24.06.2018 to 01.07 2018 | 3  | Campat Dalhousie                   |
| 16 |                   |                          |    | Nukkad Natak, Survey, Poetic       |
|    |                   |                          |    | Recitation , Movie Screening,      |
|    | Swachh Barat      |                          |    | Rally Organisation and Cleanliness |
|    | Summer Internship | 26.06.2018               | 71 | Drive                              |

#### **NSS Activities (2018-19)**

|     |                         |                  | No. of students |                                                                                            |
|-----|-------------------------|------------------|-----------------|--------------------------------------------------------------------------------------------|
| Sr. | Name of the             | Year of the      | participated in |                                                                                            |
| No. | Activity                | activity         | such activities | <b>Description</b>                                                                         |
| 1   | C                       | 24.06.2019       |                 | In Swachh Bharat Summer Internship,                                                        |
|     | Swachh Bharat<br>Summer | 24.06.2018<br>to |                 | various activities like Awareness Campaign,<br>Nukkad Natak/Street Play, Wall Painting and |
|     | Internship              | 10.07.2018       | 75              | Street Cleaning were organized.                                                            |
| 2   | memsinp                 | 01.08.2018       | 13              | Street Cleaning were organized.                                                            |
| 2   | Swachhta                | to               |                 | Cleaning of Classrooms, Laboratories,                                                      |
|     | Pakhwada                | 15.08.2018       | 400             | Libraries, Toilets, Playgrounds and Roads.                                                 |
| 3   | HIV AIDS                |                  |                 | Five NSS volunteers of our college participated                                            |
|     | Workshop                |                  |                 | in HIV AIDS Workshop held at Swaraj Sadan                                                  |
|     |                         | 11.08.2018       | 05              | Conference hall, M.D.U, Rohtak.                                                            |
| 4   |                         |                  |                 | Our NSS volunteers Priyanka and Pooja                                                      |
| •   | District Level          |                  |                 | Sawariya participated in District level inter                                              |
|     | Inter College           |                  |                 | College Declamation Contest organized by                                                   |
|     | Declamation             |                  |                 | Pt. NRS Govt. College, Rohtak in which                                                     |
|     | Contest                 | 17.09.2018       | 02              | Pooja Sawariya got first prize.                                                            |
| 5   | Inter College           |                  |                 |                                                                                            |
|     | Competitions            |                  |                 | Four NSS volunteers Sneha, Kirti, Priyanka                                                 |
|     | on the                  |                  |                 | and Jyoti participated in Inter College                                                    |
|     | Occasion of             | 02 10 2010       |                 | Competitions on the occasion of Gandhi                                                     |
|     | Gandhi Jayanti          | 02.10.2018       | 04              | Jayanti held at M.D.U., Rohtak.                                                            |
| 6   |                         | 12.10.2018       |                 | Our NSS volunteer Pooja Sawariya                                                           |
|     | Pre RD Camp             | to 21.10.2018    | 01              | participated in Pre RD Camp held at Sikar (Rajasthan).                                     |
| 7   | Sardar Vallabh          | 21.10.2016       | 01              | Five volunteers participated in Speech                                                     |
| '   | Bhai Patel              |                  |                 | Competition and Poetic Recitation                                                          |
|     |                         |                  |                 | 1                                                                                          |
|     | Jayanti                 | 21 10 2010       | 0.5             | Competition organized at MDU Rohtak on the                                                 |
|     | Celebration             | 31.10.2018       | 05              | occasion of Patel Jayanti Celebration.                                                     |
| 8   |                         | 30.12.2018       |                 | Three NSS volunteers Nikita, Manisha and                                                   |
|     | NA TO C                 | to               |                 | Monika along with NSS P.O. Ms. Suman                                                       |
| 0   | YLTC Camp               | 08.01.2019       | 03              | attended YLTC Camp held in Rajasthan.                                                      |
| 9   |                         |                  |                 | Various activities like: Mehandi Competition,                                              |
|     |                         |                  |                 | Dance Competition, Poster Making Competition, Slogan Writing Competition,                  |
|     |                         |                  |                 | Speech Competition, Cleanliness Drive at                                                   |
|     |                         | 23.02.2019       |                 | Gandhi Camp were organized during the                                                      |
|     |                         | to               |                 | Camp. A rally was organized to create                                                      |
|     |                         | 01.03.2019       |                 | awareness of "Road Safety" and infuse a                                                    |
|     | Special Seven           |                  |                 | sense of responsibility among the people                                                   |
|     | Days Camp               |                  | 208             | about the traffic rules.                                                                   |
| 10  | National                |                  |                 |                                                                                            |
|     | Integration             | 12.02.2019       |                 | NSS volunteers inculcated the value of                                                     |
|     | Camp                    | to               | 02              | national integration and communal harmony                                                  |
|     |                         | 18.02.2019       | 02              | during the camp.                                                                           |