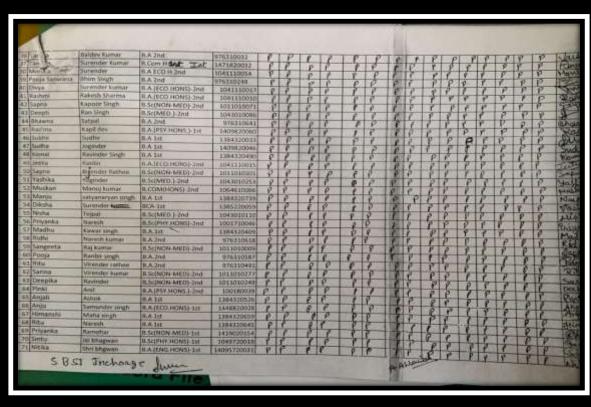

#### **NSS Activities (2018-19)**

|     |                         |                  | No. of students |                                                                                            |
|-----|-------------------------|------------------|-----------------|--------------------------------------------------------------------------------------------|
| Sr. | Name of the             | Year of the      | participated in |                                                                                            |
| No. | Activity                | activity         | such activities | <b>Description</b>                                                                         |
| 1   | C                       | 24.06.2019       |                 | In Swachh Bharat Summer Internship,                                                        |
|     | Swachh Bharat<br>Summer | 24.06.2018<br>to |                 | various activities like Awareness Campaign,<br>Nukkad Natak/Street Play, Wall Painting and |
|     | Internship              | 10.07.2018       | 75              | Street Cleaning were organized.                                                            |
| 2   | memsinp                 | 01.08.2018       | 13              | Street Cleaning were organized.                                                            |
| 2   | Swachhta                | to               |                 | Cleaning of Classrooms, Laboratories,                                                      |
|     | Pakhwada                | 15.08.2018       | 400             | Libraries, Toilets, Playgrounds and Roads.                                                 |
| 3   | HIV AIDS                |                  |                 | Five NSS volunteers of our college participated                                            |
|     | Workshop                |                  |                 | in HIV AIDS Workshop held at Swaraj Sadan                                                  |
|     |                         | 11.08.2018       | 05              | Conference hall, M.D.U, Rohtak.                                                            |
| 4   |                         |                  |                 | Our NSS volunteers Priyanka and Pooja                                                      |
| •   | District Level          |                  |                 | Sawariya participated in District level inter                                              |
|     | Inter College           |                  |                 | College Declamation Contest organized by                                                   |
|     | Declamation             |                  |                 | Pt. NRS Govt. College, Rohtak in which                                                     |
|     | Contest                 | 17.09.2018       | 02              | Pooja Sawariya got first prize.                                                            |
| 5   | Inter College           |                  |                 |                                                                                            |
|     | Competitions            |                  |                 | Four NSS volunteers Sneha, Kirti, Priyanka                                                 |
|     | on the                  |                  |                 | and Jyoti participated in Inter College                                                    |
|     | Occasion of             | 02 10 2010       |                 | Competitions on the occasion of Gandhi                                                     |
|     | Gandhi Jayanti          | 02.10.2018       | 04              | Jayanti held at M.D.U., Rohtak.                                                            |
| 6   |                         | 12.10.2018       |                 | Our NSS volunteer Pooja Sawariya                                                           |
|     | Pre RD Camp             | to 21.10.2018    | 01              | participated in Pre RD Camp held at Sikar (Rajasthan).                                     |
| 7   | Sardar Vallabh          | 21.10.2016       | 01              | Five volunteers participated in Speech                                                     |
| '   | Bhai Patel              |                  |                 | Competition and Poetic Recitation                                                          |
|     |                         |                  |                 | 1                                                                                          |
|     | Jayanti                 | 21 10 2010       | 0.5             | Competition organized at MDU Rohtak on the                                                 |
|     | Celebration             | 31.10.2018       | 05              | occasion of Patel Jayanti Celebration.                                                     |
| 8   |                         | 30.12.2018       |                 | Three NSS volunteers Nikita, Manisha and                                                   |
|     | NA TO C                 | to               |                 | Monika along with NSS P.O. Ms. Suman                                                       |
| 0   | YLTC Camp               | 08.01.2019       | 03              | attended YLTC Camp held in Rajasthan.                                                      |
| 9   |                         |                  |                 | Various activities like: Mehandi Competition,                                              |
|     |                         |                  |                 | Dance Competition, Poster Making Competition, Slogan Writing Competition,                  |
|     |                         |                  |                 | Speech Competition, Cleanliness Drive at                                                   |
|     |                         | 23.02.2019       |                 | Gandhi Camp were organized during the                                                      |
|     |                         | to               |                 | Camp. A rally was organized to create                                                      |
|     |                         | 01.03.2019       |                 | awareness of "Road Safety" and infuse a                                                    |
|     | Special Seven           |                  |                 | sense of responsibility among the people                                                   |
|     | Days Camp               |                  | 208             | about the traffic rules.                                                                   |
| 10  | National                |                  |                 |                                                                                            |
|     | Integration             | 12.02.2019       |                 | NSS volunteers inculcated the value of                                                     |
|     | Camp                    | to               | 02              | national integration and communal harmony                                                  |
|     |                         | 18.02.2019       | 02              | during the camp.                                                                           |