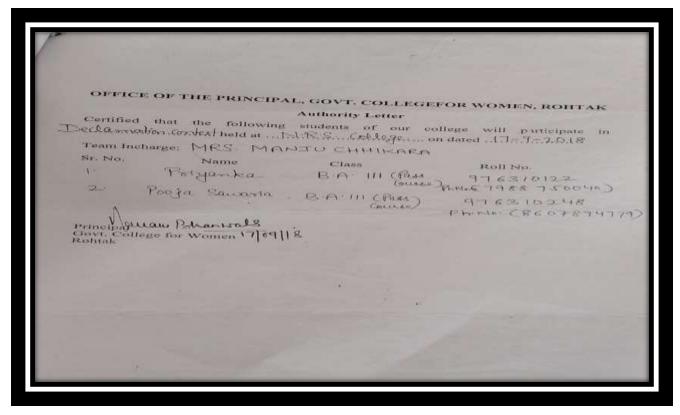

#### **NSS Activities (2018-19)**

|     |                         |                  | No. of students |                                                                                            |
|-----|-------------------------|------------------|-----------------|--------------------------------------------------------------------------------------------|
| Sr. | Name of the             | Year of the      | participated in |                                                                                            |
| No. | Activity                | activity         | such activities | <b>Description</b>                                                                         |
| 1   | C                       | 24.06.2019       |                 | In Swachh Bharat Summer Internship,                                                        |
|     | Swachh Bharat<br>Summer | 24.06.2018<br>to |                 | various activities like Awareness Campaign,<br>Nukkad Natak/Street Play, Wall Painting and |
|     | Internship              | 10.07.2018       | 75              | Street Cleaning were organized.                                                            |
| 2   | memsinp                 | 01.08.2018       | 13              | Street Cleaning were organized.                                                            |
| 2   | Swachhta                | to               |                 | Cleaning of Classrooms, Laboratories,                                                      |
|     | Pakhwada                | 15.08.2018       | 400             | Libraries, Toilets, Playgrounds and Roads.                                                 |
| 3   | HIV AIDS                |                  |                 | Five NSS volunteers of our college participated                                            |
|     | Workshop                |                  |                 | in HIV AIDS Workshop held at Swaraj Sadan                                                  |
|     |                         | 11.08.2018       | 05              | Conference hall, M.D.U, Rohtak.                                                            |
| 4   |                         |                  |                 | Our NSS volunteers Priyanka and Pooja                                                      |
| •   | District Level          |                  |                 | Sawariya participated in District level inter                                              |
|     | Inter College           |                  |                 | College Declamation Contest organized by                                                   |
|     | Declamation             |                  |                 | Pt. NRS Govt. College, Rohtak in which                                                     |
|     | Contest                 | 17.09.2018       | 02              | Pooja Sawariya got first prize.                                                            |
| 5   | Inter College           |                  |                 |                                                                                            |
|     | Competitions            |                  |                 | Four NSS volunteers Sneha, Kirti, Priyanka                                                 |
|     | on the                  |                  |                 | and Jyoti participated in Inter College                                                    |
|     | Occasion of             | 02 10 2010       |                 | Competitions on the occasion of Gandhi                                                     |
|     | Gandhi Jayanti          | 02.10.2018       | 04              | Jayanti held at M.D.U., Rohtak.                                                            |
| 6   |                         | 12.10.2018       |                 | Our NSS volunteer Pooja Sawariya                                                           |
|     | Pre RD Camp             | to 21.10.2018    | 01              | participated in Pre RD Camp held at Sikar (Rajasthan).                                     |
| 7   | Sardar Vallabh          | 21.10.2016       | 01              | Five volunteers participated in Speech                                                     |
| '   | Bhai Patel              |                  |                 | Competition and Poetic Recitation                                                          |
|     |                         |                  |                 | 1                                                                                          |
|     | Jayanti                 | 21 10 2010       | 0.5             | Competition organized at MDU Rohtak on the                                                 |
|     | Celebration             | 31.10.2018       | 05              | occasion of Patel Jayanti Celebration.                                                     |
| 8   |                         | 30.12.2018       |                 | Three NSS volunteers Nikita, Manisha and                                                   |
|     | NA TO C                 | to               |                 | Monika along with NSS P.O. Ms. Suman                                                       |
| 0   | YLTC Camp               | 08.01.2019       | 03              | attended YLTC Camp held in Rajasthan.                                                      |
| 9   |                         |                  |                 | Various activities like: Mehandi Competition,                                              |
|     |                         |                  |                 | Dance Competition, Poster Making Competition, Slogan Writing Competition,                  |
|     |                         |                  |                 | Speech Competition, Cleanliness Drive at                                                   |
|     |                         | 23.02.2019       |                 | Gandhi Camp were organized during the                                                      |
|     |                         | to               |                 | Camp. A rally was organized to create                                                      |
|     |                         | 01.03.2019       |                 | awareness of "Road Safety" and infuse a                                                    |
|     | Special Seven           |                  |                 | sense of responsibility among the people                                                   |
|     | Days Camp               |                  | 208             | about the traffic rules.                                                                   |
| 10  | National                |                  |                 |                                                                                            |
|     | Integration             | 12.02.2019       |                 | NSS volunteers inculcated the value of                                                     |
|     | Camp                    | to               | 02              | national integration and communal harmony                                                  |
|     |                         | 18.02.2019       | 02              | during the camp.                                                                           |