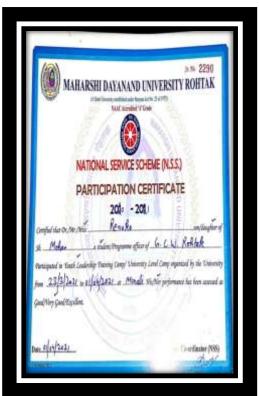

## NSS Activities 2017-18

|     |                                                                  |                              | Number of students      |                                                                                                                                                                                                                     |
|-----|------------------------------------------------------------------|------------------------------|-------------------------|---------------------------------------------------------------------------------------------------------------------------------------------------------------------------------------------------------------------|
| Sr. |                                                                  |                              | participated<br>in such |                                                                                                                                                                                                                     |
| No. | Name of the activity                                             | Year of the activity         | activities              | Description                                                                                                                                                                                                         |
| 1   | One Day Camp                                                     | 03.09.2017                   | 364                     | Meditation Event , Tree Plantation and Cleanliness Drive                                                                                                                                                            |
| 2   |                                                                  |                              |                         | Cleanliness Drive at the College<br>Campus, Cultural Activities,<br>Dance Competition, Rangoli<br>Competition and Debate                                                                                            |
|     | One Day Camp                                                     | 21.09.2017                   | 277                     | Competition.                                                                                                                                                                                                        |
| 3   | Gandhi Jayanti and<br>Lal Bahadur Shastri<br>Jayanti Celebration | 02.10.2017                   | 60                      | Mehandi Competition, Speech<br>Competition and Poster Making<br>Competition                                                                                                                                         |
| 4   | Rashtriya Ekta Diwas                                             | 11.10.2017                   | 50                      | Organisation of Rally by NSS Volunteers                                                                                                                                                                             |
| 5   | Vigilance Awareness<br>Week                                      | 30.10.2017 to 04.11.2017     | 100                     | Oath Taking Ceremony, Essay<br>Writing Competition, Organisation<br>of Rally,<br>Poster Making Competition, Panel<br>Discussion andHolding an<br>extension lecture on Vigilance                                     |
| 6   | Special Seven<br>DaysCamp                                        | 23.02.18 to 01.03.18         | 202                     | Mehandi Competition, Dance<br>Competition, Nukkad Natak,<br>Poster Making Competition,<br>Slogan Writing Competition,<br>Declamation Contest,<br>Organisation of Rally and<br>Cleanliness Drive at Makroli<br>Khurd |
| 7   | National Integration<br>Camp                                     | 02.10.2017 to 08.10.<br>2017 | 50                      | Poster Making Competition, Essay<br>Writing Competition, Holding<br>Exension lecture on National<br>Integration                                                                                                     |
| 8   | PRE RD Selection                                                 | 05.10.2017                   | 02                      | Physical Activities and Parade                                                                                                                                                                                      |
| 9   | Youth Leadership<br>Training Camp                                | 15.10.2017 to 23.10.<br>2017 | 1                       | Volunteers' Participation in Youth<br>Leadership Training Camp at<br>Manali                                                                                                                                         |
| 10  | Youth Leadership<br>Training Camp                                | 26.10.2017 to 4.11. 2017     | 2                       | Volunteers' participation in Youth<br>Leadership Training Camp at<br>Manali                                                                                                                                         |