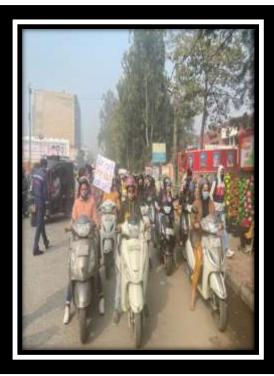

### **Types of Activities:-**

Generally , our NSS units perform two types of activities : Regular Activities (120 hours) and Annual Special Camp(120 hours) .The units work for sensitising young minds to contribute for the welfare of society by organising various activities throughout the year . It carries out several community outreach programmes . All the NSS volunteers who have served NSS for at least two years and have performed 240 hours of work under NSS are entitled to a certificate from the university under the signature of the Vice Chancellor and the programme coordinator . The Annual camps are known as Special camps and are usually located in a rural village or a city suburb . Our volunteers work for eradication of social evils and illiteracy , for watershed management , wasteland development , agricultural operations , health and hygiene , sanitation and nutrition , mother and child care , for family life education , for gender justice ,for development of rural cooperatives and for savings lives . Our programme officers and volunteers actively participate in environmental upgradation programmes , in tree plantation drives , in campus cleanliness projects and in various rallies and awareness campaigns .

**National Unity Week** 