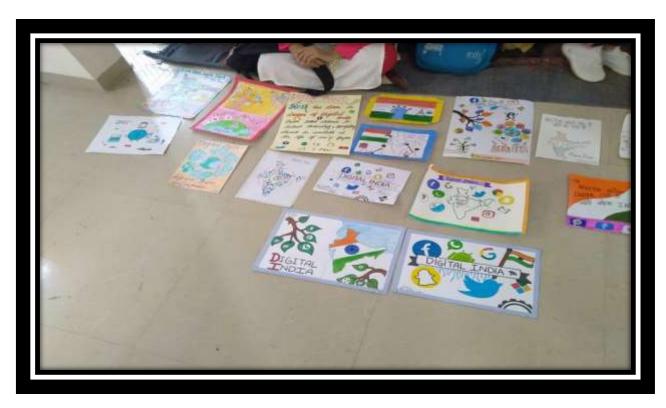

#### **Essay Writing Competition**

#### **Poetic Recitation and Solo Song Competitions**

राजकीय महिला महाविद्यालय में एनसीसी कैडेट्स को सम्मानित करतीं शिक्षिकाएं।

युवाओं ने नेत्रदान की भी शपथ ली। पटेल जयंती पर भाषण स्पर्धा का आयोजन भी किया गया। वाईआरसी की ओर से हुई स्पर्धा में बीएससी थर्ड ईयर का अमनदीप प्रथम, प्रियंका द्वितीय व धुव तृतीय रहा। एनएसएस की ओर से हुई स्पर्धा में एमए का छात्र अविनाश प्रथम, बीएससी द्वितीय वर्ष की कोविल द्वितीय व शीतल तृतीय रही। ज्योति को सांत्वना पुरस्कार मिला। निर्णायक की भूमिका में डॉ. सरोज नारा, डा. मीनल, डॉ. सुप्रिया रही। संचालन डॉ. मोनिका ने किया। यूध रेडक्रॉस सोसायटी की कॉर्डिनेटर डॉ. अमिता खोखर ने अताया कि स्वतदान शिविर में वनाकर अपने विचारों को अभिव्यक्ति दी। प्राचार्य डॉ. वेदप्रकाश श्योराण ने बताया कि प्रतियोगिताओं में अनिकेत प्रथम, अमित द्वितीय व राहुल तृतीय रहा। इस मौके पर धर्म कौर, पायल जैन, सीमा राणा, निर्मला कुमारी, सुनीता रानी, सत्यप्रकाश किराइ, मनीषा व पुनम पंडित मौजूद रही।