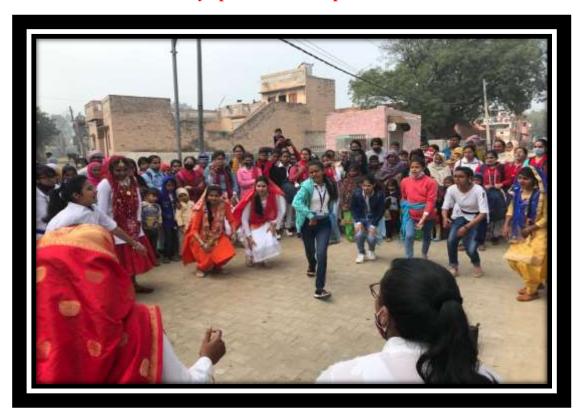

Nukkad Natak in NSS Special Seven Days Camp

**Dance Competition** 

**Extension Lecture** 

**Run for Unity** 

सार्यकालीन सत्र में छाडाओं ने स्वच्छता अभियान चलाते हुए अलग-अलग स्थानी की सफाई की और अमदान की महत्ता को उनागर किया। पोस्टर मेकिंग में पारुख

कजर्किय महिला महाविद्यालय में सपत्रई अभियान चलाती एनएसएस की छाजाएं। प्रथम, मीनाश्री द्वितीय तथा शीतल व भावना विभाग ने निभाई। इस अवसर पर एनएसएस इतीय रही। इसमें निर्णायक को भूमिका प्रभारी ज्योति, अंजुवाला, रेणू सुमन अनिता सिंह विभागाध्यक्ष लेखित कला अहलायत आहि मौजूद रहे।