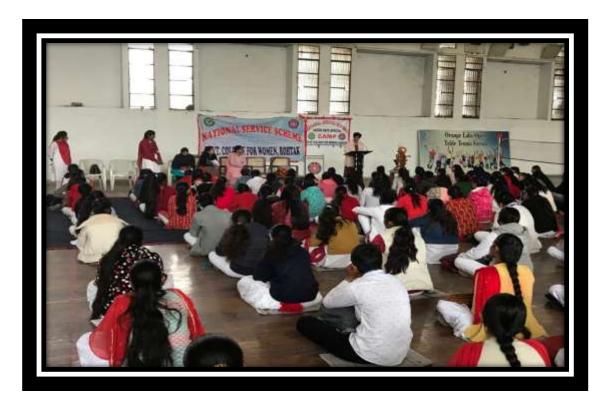

### **Types of Activities:-**

Generally , our NSS units perform two types of activities : Regular Activities (120 hours) and Annual Special Camp(120 hours) .The units work for sensitising young minds to contribute for the welfare of society by organising various activities throughout the year . It carries out several community outreach programmes . All the NSS volunteers who have served NSS for at least two years and have performed 240 hours of work under NSS are entitled to a certificate from the university under the signature of the Vice Chancellor and the programme coordinator . The Annual camps are known as Special camps and are usually located in a rural village or a city suburb . Our volunteers work for eradication of social evils and illiteracy , for watershed management , wasteland development , agricultural operations , health and hygiene , sanitation and nutrition , mother and child care , for family life education , for gender justice ,for development of rural cooperatives and for savings lives . Our programme officers and volunteers actively participate in environmental upgradation programmes , in tree plantation drives , in campus cleanliness projects and in various rallies and awareness campaigns .

# **Detailed year wise report of NSS**