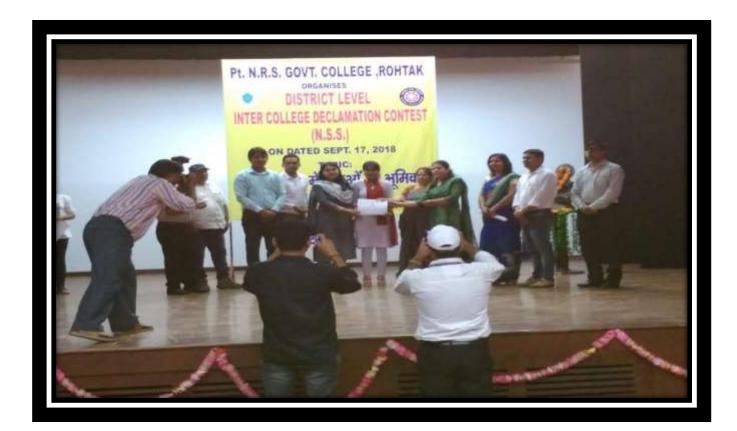

#### **NSS Activities (2018-19)**

|     |                         |                  | No. of students |                                                                                            |
|-----|-------------------------|------------------|-----------------|--------------------------------------------------------------------------------------------|
| Sr. | Name of the             | Year of the      | participated in |                                                                                            |
| No. | Activity                | activity         | such activities | <b>Description</b>                                                                         |
| 1   | C                       | 24.06.2019       |                 | In Swachh Bharat Summer Internship,                                                        |
|     | Swachh Bharat<br>Summer | 24.06.2018<br>to |                 | various activities like Awareness Campaign,<br>Nukkad Natak/Street Play, Wall Painting and |
|     | Internship              | 10.07.2018       | 75              | Street Cleaning were organized.                                                            |
| 2   | memsinp                 | 01.08.2018       | 13              | Street Cleaning were organized.                                                            |
| 2   | Swachhta                | to               |                 | Cleaning of Classrooms, Laboratories,                                                      |
|     | Pakhwada                | 15.08.2018       | 400             | Libraries, Toilets, Playgrounds and Roads.                                                 |
| 3   | HIV AIDS                |                  |                 | Five NSS volunteers of our college participated                                            |
|     | Workshop                |                  |                 | in HIV AIDS Workshop held at Swaraj Sadan                                                  |
|     |                         | 11.08.2018       | 05              | Conference hall, M.D.U, Rohtak.                                                            |
| 4   |                         |                  |                 | Our NSS volunteers Priyanka and Pooja                                                      |
| •   | District Level          |                  |                 | Sawariya participated in District level inter                                              |
|     | Inter College           |                  |                 | College Declamation Contest organized by                                                   |
|     | Declamation             |                  |                 | Pt. NRS Govt. College, Rohtak in which                                                     |
|     | Contest                 | 17.09.2018       | 02              | Pooja Sawariya got first prize.                                                            |
| 5   | Inter College           |                  |                 |                                                                                            |
|     | Competitions            |                  |                 | Four NSS volunteers Sneha, Kirti, Priyanka                                                 |
|     | on the                  |                  |                 | and Jyoti participated in Inter College                                                    |
|     | Occasion of             | 02 10 2010       |                 | Competitions on the occasion of Gandhi                                                     |
|     | Gandhi Jayanti          | 02.10.2018       | 04              | Jayanti held at M.D.U., Rohtak.                                                            |
| 6   |                         | 12.10.2018       |                 | Our NSS volunteer Pooja Sawariya                                                           |
|     | Pre RD Camp             | to 21.10.2018    | 01              | participated in Pre RD Camp held at Sikar (Rajasthan).                                     |
| 7   | Sardar Vallabh          | 21.10.2016       | 01              | Five volunteers participated in Speech                                                     |
| '   | Bhai Patel              |                  |                 | Competition and Poetic Recitation                                                          |
|     |                         |                  |                 | 1                                                                                          |
|     | Jayanti                 | 21 10 2010       | 0.5             | Competition organized at MDU Rohtak on the                                                 |
|     | Celebration             | 31.10.2018       | 05              | occasion of Patel Jayanti Celebration.                                                     |
| 8   |                         | 30.12.2018       |                 | Three NSS volunteers Nikita, Manisha and                                                   |
|     | NA TO C                 | to               |                 | Monika along with NSS P.O. Ms. Suman                                                       |
| 0   | YLTC Camp               | 08.01.2019       | 03              | attended YLTC Camp held in Rajasthan.                                                      |
| 9   |                         |                  |                 | Various activities like: Mehandi Competition,                                              |
|     |                         |                  |                 | Dance Competition, Poster Making Competition, Slogan Writing Competition,                  |
|     |                         |                  |                 | Speech Competition, Cleanliness Drive at                                                   |
|     |                         | 23.02.2019       |                 | Gandhi Camp were organized during the                                                      |
|     |                         | to               |                 | Camp. A rally was organized to create                                                      |
|     |                         | 01.03.2019       |                 | awareness of "Road Safety" and infuse a                                                    |
|     | Special Seven           |                  |                 | sense of responsibility among the people                                                   |
|     | Days Camp               |                  | 208             | about the traffic rules.                                                                   |
| 10  | National                |                  |                 |                                                                                            |
|     | Integration             | 12.02.2019       |                 | NSS volunteers inculcated the value of                                                     |
|     | Camp                    | to               | 02              | national integration and communal harmony                                                  |
|     |                         | 18.02.2019       | 02              | during the camp.                                                                           |