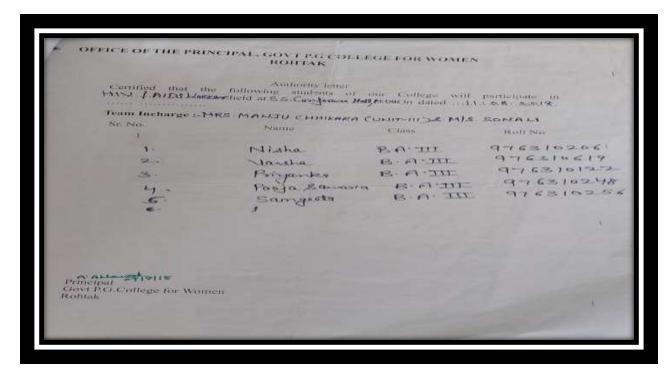

# OFFICE OF THE PRINCIPAL, GOVT P.G COLLEGE FOR WOMEN ROHTAK Authority letter Certified that the following students of our College will participate in colebrator of Grandhayanti hold at M. DV. Rothlet. .... On dated . 2 ast - 2018 ... Team Incharge: - Dr. Briganko kumani Name Sr. No. Class Roll No Shela B.SC II (NM) 1419020187 2. Kirt:/Rambhaj B. Sc. III (N.M.) 1011010287 3: Priya ka Rajender B. A. III. 976310122 Jyot: 1 Rajesh B.SC III (Med) 1043010210 Govt P.G.College for Women Rohtak