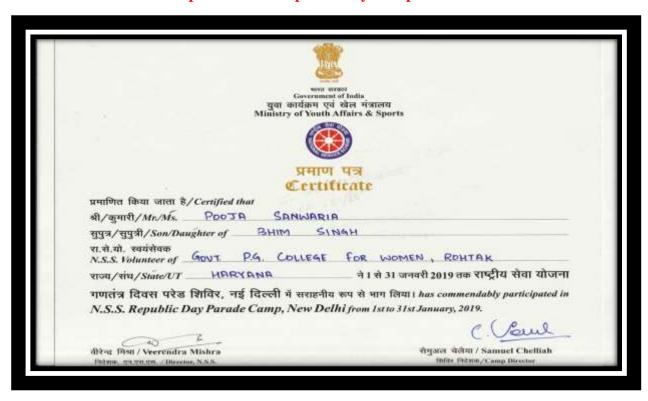

#### **NSS Activities (2018-19)**

|     |                         |                  | No. of students |                                                                                            |
|-----|-------------------------|------------------|-----------------|--------------------------------------------------------------------------------------------|
| Sr. | Name of the             | Year of the      | participated in |                                                                                            |
| No. | Activity                | activity         | such activities | <b>Description</b>                                                                         |
| 1   | C                       | 24.06.2019       |                 | In Swachh Bharat Summer Internship,                                                        |
|     | Swachh Bharat<br>Summer | 24.06.2018<br>to |                 | various activities like Awareness Campaign,<br>Nukkad Natak/Street Play, Wall Painting and |
|     | Internship              | 10.07.2018       | 75              | Street Cleaning were organized.                                                            |
| 2   | memsinp                 | 01.08.2018       | 13              | Street Cleaning were organized.                                                            |
| 2   | Swachhta                | to               |                 | Cleaning of Classrooms, Laboratories,                                                      |
|     | Pakhwada                | 15.08.2018       | 400             | Libraries, Toilets, Playgrounds and Roads.                                                 |
| 3   | HIV AIDS                |                  |                 | Five NSS volunteers of our college participated                                            |
|     | Workshop                |                  |                 | in HIV AIDS Workshop held at Swaraj Sadan                                                  |
|     |                         | 11.08.2018       | 05              | Conference hall, M.D.U, Rohtak.                                                            |
| 4   |                         |                  |                 | Our NSS volunteers Priyanka and Pooja                                                      |
| •   | District Level          |                  |                 | Sawariya participated in District level inter                                              |
|     | Inter College           |                  |                 | College Declamation Contest organized by                                                   |
|     | Declamation             |                  |                 | Pt. NRS Govt. College, Rohtak in which                                                     |
|     | Contest                 | 17.09.2018       | 02              | Pooja Sawariya got first prize.                                                            |
| 5   | Inter College           |                  |                 |                                                                                            |
|     | Competitions            |                  |                 | Four NSS volunteers Sneha, Kirti, Priyanka                                                 |
|     | on the                  |                  |                 | and Jyoti participated in Inter College                                                    |
|     | Occasion of             | 02 10 2010       |                 | Competitions on the occasion of Gandhi                                                     |
|     | Gandhi Jayanti          | 02.10.2018       | 04              | Jayanti held at M.D.U., Rohtak.                                                            |
| 6   |                         | 12.10.2018       |                 | Our NSS volunteer Pooja Sawariya                                                           |
|     | Pre RD Camp             | to 21.10.2018    | 01              | participated in Pre RD Camp held at Sikar (Rajasthan).                                     |
| 7   | Sardar Vallabh          | 21.10.2016       | 01              | Five volunteers participated in Speech                                                     |
| '   | Bhai Patel              |                  |                 | Competition and Poetic Recitation                                                          |
|     |                         |                  |                 | 1                                                                                          |
|     | Jayanti                 | 21 10 2010       | 0.5             | Competition organized at MDU Rohtak on the                                                 |
|     | Celebration             | 31.10.2018       | 05              | occasion of Patel Jayanti Celebration.                                                     |
| 8   |                         | 30.12.2018       |                 | Three NSS volunteers Nikita, Manisha and                                                   |
|     | NA TO C                 | to               |                 | Monika along with NSS P.O. Ms. Suman                                                       |
| 0   | YLTC Camp               | 08.01.2019       | 03              | attended YLTC Camp held in Rajasthan.                                                      |
| 9   |                         |                  |                 | Various activities like: Mehandi Competition,                                              |
|     |                         |                  |                 | Dance Competition, Poster Making Competition, Slogan Writing Competition,                  |
|     |                         |                  |                 | Speech Competition, Cleanliness Drive at                                                   |
|     |                         | 23.02.2019       |                 | Gandhi Camp were organized during the                                                      |
|     |                         | to               |                 | Camp. A rally was organized to create                                                      |
|     |                         | 01.03.2019       |                 | awareness of "Road Safety" and infuse a                                                    |
|     | Special Seven           |                  |                 | sense of responsibility among the people                                                   |
|     | Days Camp               |                  | 208             | about the traffic rules.                                                                   |
| 10  | National                |                  |                 |                                                                                            |
|     | Integration             | 12.02.2019       |                 | NSS volunteers inculcated the value of                                                     |
|     | Camp                    | to               | 02              | national integration and communal harmony                                                  |
|     |                         | 18.02.2019       | 02              | during the camp.                                                                           |