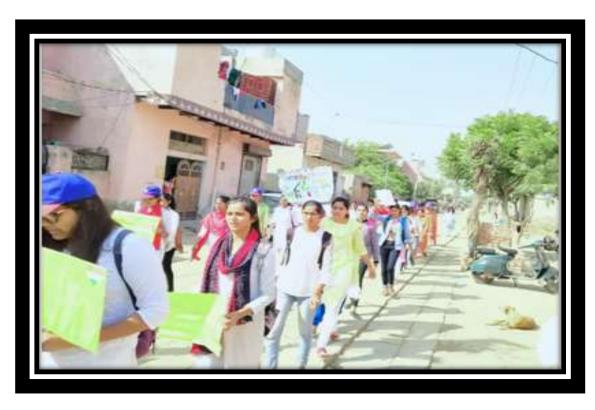

### **Types of Activities:-**

Generally , our NSS units perform two types of activities : Regular Activities (120 hours) and Annual Special Camp(120 hours) .The units work for sensitising young minds to contribute for the welfare of society by organising various activities throughout the year . It carries out several community outreach programmes . All the NSS volunteers who have served NSS for at least two years and have performed 240 hours of work under NSS are entitled to a certificate from the university under the signature of the Vice Chancellor and the programme coordinator . The Annual camps are known as Special camps and are usually located in a rural village or a city suburb . Our volunteers work for eradication of social evils and illiteracy , for watershed management , wasteland development , agricultural operations , health and hygiene , sanitation and nutrition , mother and child care , for family life education , for gender justice ,for development of rural cooperatives and for savings lives . Our programme officers and volunteers actively participate in environmental upgradation programmes , in tree plantation drives , in campus cleanliness projects and in various rallies and awareness campaigns .