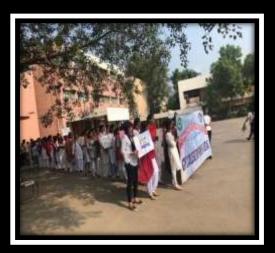

### **Types of Activities:-**

Generally , our NSS units perform two types of activities : Regular Activities (120 hours) and Annual Special Camp(120 hours) .The units work for sensitising young minds to contribute for the welfare of society by organising various activities throughout the year . It carries out several community outreach programmes . All the NSS volunteers who have served NSS for at least two years and have performed 240 hours of work under NSS are entitled to a certificate from the university under the signature of the Vice Chancellor and the programme coordinator . The Annual camps are known as Special camps and are usually located in a rural village or a city suburb . Our volunteers work for eradication of social evils and illiteracy , for watershed management , wasteland development , agricultural operations , health and hygiene , sanitation and nutrition , mother and child care , for family life education , for gender justice ,for development of rural cooperatives and for savings lives . Our programme officers and volunteers actively participate in environmental upgradation programmes , in tree plantation drives , in campus cleanliness projects and in various rallies and awareness campaigns .

Nukkad Natak in NSS Special Seven Days Camp

**Dance Competition** 

**Extension Lecture** 

**Run for Unity** 