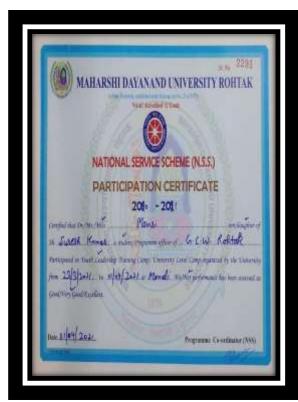

## NSS Activities 2017-18

|     |                                                                  |                              | Number of students      |                                                                                                                                                                                                                     |
|-----|------------------------------------------------------------------|------------------------------|-------------------------|---------------------------------------------------------------------------------------------------------------------------------------------------------------------------------------------------------------------|
| Sr. |                                                                  |                              | participated<br>in such |                                                                                                                                                                                                                     |
| No. | Name of the activity                                             | Year of the activity         | activities              | Description                                                                                                                                                                                                         |
| 1   | One Day Camp                                                     | 03.09.2017                   | 364                     | Meditation Event , Tree Plantation and Cleanliness Drive                                                                                                                                                            |
| 2   |                                                                  |                              |                         | Cleanliness Drive at the College<br>Campus, Cultural Activities,<br>Dance Competition, Rangoli<br>Competition and Debate                                                                                            |
|     | One Day Camp                                                     | 21.09.2017                   | 277                     | Competition.                                                                                                                                                                                                        |
| 3   | Gandhi Jayanti and<br>Lal Bahadur Shastri<br>Jayanti Celebration | 02.10.2017                   | 60                      | Mehandi Competition, Speech<br>Competition and Poster Making<br>Competition                                                                                                                                         |
| 4   | Rashtriya Ekta Diwas                                             | 11.10.2017                   | 50                      | Organisation of Rally by NSS Volunteers                                                                                                                                                                             |
| 5   | Vigilance Awareness<br>Week                                      | 30.10.2017 to 04.11.2017     | 100                     | Oath Taking Ceremony, Essay<br>Writing Competition, Organisation<br>of Rally,<br>Poster Making Competition, Panel<br>Discussion andHolding an<br>extension lecture on Vigilance                                     |
| 6   | Special Seven<br>DaysCamp                                        | 23.02.18 to 01.03.18         | 202                     | Mehandi Competition, Dance<br>Competition, Nukkad Natak,<br>Poster Making Competition,<br>Slogan Writing Competition,<br>Declamation Contest,<br>Organisation of Rally and<br>Cleanliness Drive at Makroli<br>Khurd |
| 7   | National Integration<br>Camp                                     | 02.10.2017 to 08.10.<br>2017 | 50                      | Poster Making Competition, Essay<br>Writing Competition, Holding<br>Exension lecture on National<br>Integration                                                                                                     |
| 8   | PRE RD Selection                                                 | 05.10.2017                   | 02                      | Physical Activities and Parade                                                                                                                                                                                      |
| 9   | Youth Leadership<br>Training Camp                                | 15.10.2017 to 23.10.<br>2017 | 1                       | Volunteers' Participation in Youth<br>Leadership Training Camp at<br>Manali                                                                                                                                         |
| 10  | Youth Leadership<br>Training Camp                                | 26.10.2017 to 4.11. 2017     | 2                       | Volunteers' participation in Youth<br>Leadership Training Camp at<br>Manali                                                                                                                                         |