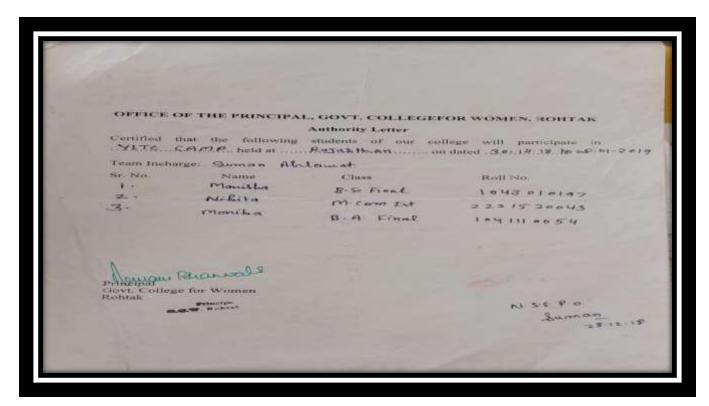

#### **NSS Activities (2018-19)**

|     |                         |                  | No. of students |                                                                                            |
|-----|-------------------------|------------------|-----------------|--------------------------------------------------------------------------------------------|
| Sr. | Name of the             | Year of the      | participated in |                                                                                            |
| No. | Activity                | activity         | such activities | <b>Description</b>                                                                         |
| 1   | C                       | 24.06.2019       |                 | In Swachh Bharat Summer Internship,                                                        |
|     | Swachh Bharat<br>Summer | 24.06.2018<br>to |                 | various activities like Awareness Campaign,<br>Nukkad Natak/Street Play, Wall Painting and |
|     | Internship              | 10.07.2018       | 75              | Street Cleaning were organized.                                                            |
| 2   | memsinp                 | 01.08.2018       | 13              | Street Cleaning were organized.                                                            |
| 2   | Swachhta                | to               |                 | Cleaning of Classrooms, Laboratories,                                                      |
|     | Pakhwada                | 15.08.2018       | 400             | Libraries, Toilets, Playgrounds and Roads.                                                 |
| 3   | HIV AIDS                |                  |                 | Five NSS volunteers of our college participated                                            |
|     | Workshop                |                  |                 | in HIV AIDS Workshop held at Swaraj Sadan                                                  |
|     |                         | 11.08.2018       | 05              | Conference hall, M.D.U, Rohtak.                                                            |
| 4   |                         |                  |                 | Our NSS volunteers Priyanka and Pooja                                                      |
| •   | District Level          |                  |                 | Sawariya participated in District level inter                                              |
|     | Inter College           |                  |                 | College Declamation Contest organized by                                                   |
|     | Declamation             |                  |                 | Pt. NRS Govt. College, Rohtak in which                                                     |
|     | Contest                 | 17.09.2018       | 02              | Pooja Sawariya got first prize.                                                            |
| 5   | Inter College           |                  |                 |                                                                                            |
|     | Competitions            |                  |                 | Four NSS volunteers Sneha, Kirti, Priyanka                                                 |
|     | on the                  |                  |                 | and Jyoti participated in Inter College                                                    |
|     | Occasion of             | 02 10 2010       |                 | Competitions on the occasion of Gandhi                                                     |
|     | Gandhi Jayanti          | 02.10.2018       | 04              | Jayanti held at M.D.U., Rohtak.                                                            |
| 6   |                         | 12.10.2018       |                 | Our NSS volunteer Pooja Sawariya                                                           |
|     | Pre RD Camp             | to 21.10.2018    | 01              | participated in Pre RD Camp held at Sikar (Rajasthan).                                     |
| 7   | Sardar Vallabh          | 21.10.2016       | 01              | Five volunteers participated in Speech                                                     |
| '   | Bhai Patel              |                  |                 | Competition and Poetic Recitation                                                          |
|     |                         |                  |                 | 1                                                                                          |
|     | Jayanti                 | 21 10 2010       | 0.5             | Competition organized at MDU Rohtak on the                                                 |
|     | Celebration             | 31.10.2018       | 05              | occasion of Patel Jayanti Celebration.                                                     |
| 8   |                         | 30.12.2018       |                 | Three NSS volunteers Nikita, Manisha and                                                   |
|     | NA TO C                 | to               |                 | Monika along with NSS P.O. Ms. Suman                                                       |
| 0   | YLTC Camp               | 08.01.2019       | 03              | attended YLTC Camp held in Rajasthan.                                                      |
| 9   |                         |                  |                 | Various activities like: Mehandi Competition,                                              |
|     |                         |                  |                 | Dance Competition, Poster Making Competition, Slogan Writing Competition,                  |
|     |                         |                  |                 | Speech Competition, Cleanliness Drive at                                                   |
|     |                         | 23.02.2019       |                 | Gandhi Camp were organized during the                                                      |
|     |                         | to               |                 | Camp. A rally was organized to create                                                      |
|     |                         | 01.03.2019       |                 | awareness of "Road Safety" and infuse a                                                    |
|     | Special Seven           |                  |                 | sense of responsibility among the people                                                   |
|     | Days Camp               |                  | 208             | about the traffic rules.                                                                   |
| 10  | National                |                  |                 |                                                                                            |
|     | Integration             | 12.02.2019       |                 | NSS volunteers inculcated the value of                                                     |
|     | Camp                    | to               | 02              | national integration and communal harmony                                                  |
|     |                         | 18.02.2019       | 02              | during the camp.                                                                           |

| 11 |           |             |    | Tanisha and Monika participated in YLTC |
|----|-----------|-------------|----|-----------------------------------------|
|    | YLTC Camp | 15.06. 2019 | 02 | Camp held at Dalhousie.                 |