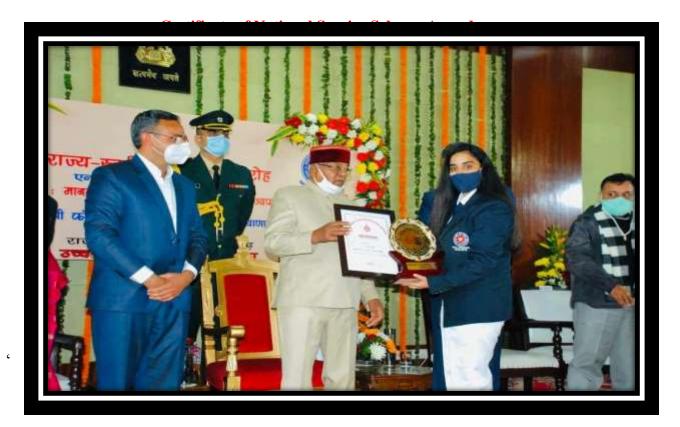

| 11 |                   |                          |    | Volunteers' participation in Youth |
|----|-------------------|--------------------------|----|------------------------------------|
|    | Youth Leadership  |                          |    | Leadership Training Camp at        |
|    | Training Camp     | 23.12.2018 to 08.01 2018 | 1  | Kerala                             |
| 12 | National Youth    |                          |    | Volunteers' participation in       |
|    | Festival          | 12.01.2018 to 16.01 2018 | 1  | National Youth Festival            |
| 13 |                   |                          |    | Volunteers' participation in Youth |
|    | Youth Leadership  |                          |    | Leadership Training Campat         |
|    | Training Camp     | 08.06.2018 to15.06. 2018 | 5  | Dalhousie                          |
| 14 |                   |                          |    | Volunteers' participation in       |
|    | Youth Leadership  |                          |    | Youth Leadership Training          |
|    | Training Camp     | 16.06.2018 to 23.06 2018 | 4  | Campat Dalhousie                   |
| 15 |                   |                          |    | Volunteers' participation in       |
|    | Youth Leadership  |                          |    | Youth Leadership Training          |
|    | Training Camp     | 24.06.2018 to 01.07 2018 | 3  | Campat Dalhousie                   |
| 16 |                   |                          |    | Nukkad Natak, Survey, Poetic       |
|    |                   |                          |    | Recitation , Movie Screening,      |
|    | Swachh Barat      |                          |    | Rally Organisation and Cleanliness |
|    | Summer Internship | 26.06.2018               | 71 | Drive                              |

#### **Participation in National Youth Festival**

Youth Leadership Training Camp at Dalhousie

Youth Leadership Training Camp at Dalhousie

Youth Leadership Training Camp at Dalhousie

**Swachh Bharat Summer Internship** 