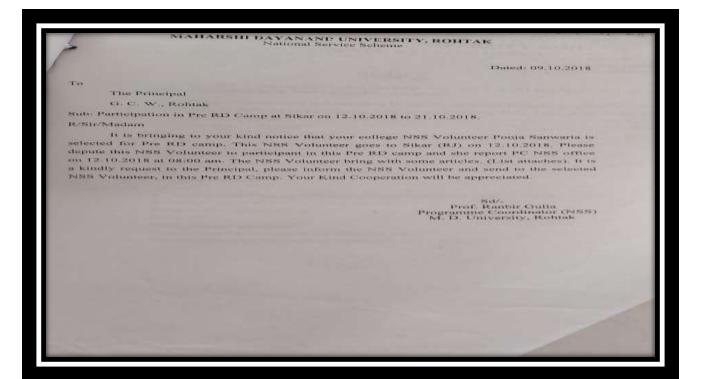

#### **NSS Activities (2018-19)**

|     |                         |                  | No. of students |                                                                                            |
|-----|-------------------------|------------------|-----------------|--------------------------------------------------------------------------------------------|
| Sr. | Name of the             | Year of the      | participated in |                                                                                            |
| No. | Activity                | activity         | such activities | <b>Description</b>                                                                         |
| 1   | C                       | 24.06.2019       |                 | In Swachh Bharat Summer Internship,                                                        |
|     | Swachh Bharat<br>Summer | 24.06.2018<br>to |                 | various activities like Awareness Campaign,<br>Nukkad Natak/Street Play, Wall Painting and |
|     | Internship              | 10.07.2018       | 75              | Street Cleaning were organized.                                                            |
| 2   | memsinp                 | 01.08.2018       | 13              | Street Cleaning were organized.                                                            |
| 2   | Swachhta                | to               |                 | Cleaning of Classrooms, Laboratories,                                                      |
|     | Pakhwada                | 15.08.2018       | 400             | Libraries, Toilets, Playgrounds and Roads.                                                 |
| 3   | HIV AIDS                |                  |                 | Five NSS volunteers of our college participated                                            |
|     | Workshop                |                  |                 | in HIV AIDS Workshop held at Swaraj Sadan                                                  |
|     |                         | 11.08.2018       | 05              | Conference hall, M.D.U, Rohtak.                                                            |
| 4   |                         |                  |                 | Our NSS volunteers Priyanka and Pooja                                                      |
| •   | District Level          |                  |                 | Sawariya participated in District level inter                                              |
|     | Inter College           |                  |                 | College Declamation Contest organized by                                                   |
|     | Declamation             |                  |                 | Pt. NRS Govt. College, Rohtak in which                                                     |
|     | Contest                 | 17.09.2018       | 02              | Pooja Sawariya got first prize.                                                            |
| 5   | Inter College           |                  |                 |                                                                                            |
|     | Competitions            |                  |                 | Four NSS volunteers Sneha, Kirti, Priyanka                                                 |
|     | on the                  |                  |                 | and Jyoti participated in Inter College                                                    |
|     | Occasion of             | 02 10 2010       |                 | Competitions on the occasion of Gandhi                                                     |
|     | Gandhi Jayanti          | 02.10.2018       | 04              | Jayanti held at M.D.U., Rohtak.                                                            |
| 6   |                         | 12.10.2018       |                 | Our NSS volunteer Pooja Sawariya                                                           |
|     | Pre RD Camp             | to 21.10.2018    | 01              | participated in Pre RD Camp held at Sikar (Rajasthan).                                     |
| 7   | Sardar Vallabh          | 21.10.2016       | 01              | Five volunteers participated in Speech                                                     |
| '   | Bhai Patel              |                  |                 | Competition and Poetic Recitation                                                          |
|     |                         |                  |                 | 1                                                                                          |
|     | Jayanti                 | 21 10 2010       | 0.5             | Competition organized at MDU Rohtak on the                                                 |
|     | Celebration             | 31.10.2018       | 05              | occasion of Patel Jayanti Celebration.                                                     |
| 8   |                         | 30.12.2018       |                 | Three NSS volunteers Nikita, Manisha and                                                   |
|     | NA TO C                 | to               |                 | Monika along with NSS P.O. Ms. Suman                                                       |
| 0   | YLTC Camp               | 08.01.2019       | 03              | attended YLTC Camp held in Rajasthan.                                                      |
| 9   |                         |                  |                 | Various activities like: Mehandi Competition,                                              |
|     |                         |                  |                 | Dance Competition, Poster Making Competition, Slogan Writing Competition,                  |
|     |                         |                  |                 | Speech Competition, Cleanliness Drive at                                                   |
|     |                         | 23.02.2019       |                 | Gandhi Camp were organized during the                                                      |
|     |                         | to               |                 | Camp. A rally was organized to create                                                      |
|     |                         | 01.03.2019       |                 | awareness of "Road Safety" and infuse a                                                    |
|     | Special Seven           |                  |                 | sense of responsibility among the people                                                   |
|     | Days Camp               |                  | 208             | about the traffic rules.                                                                   |
| 10  | National                |                  |                 |                                                                                            |
|     | Integration             | 12.02.2019       |                 | NSS volunteers inculcated the value of                                                     |
|     | Camp                    | to               | 02              | national integration and communal harmony                                                  |
|     |                         | 18.02.2019       | 02              | during the camp.                                                                           |