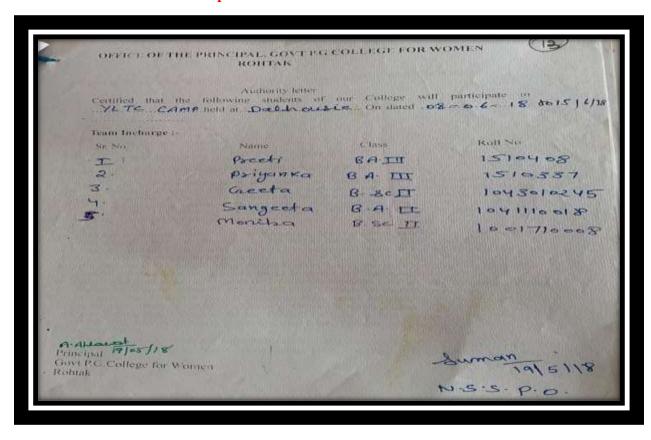

| 11 |                   |                          |    | Volunteers' participation in Youth |
|----|-------------------|--------------------------|----|------------------------------------|
|    | Youth Leadership  |                          |    | Leadership Training Camp at        |
|    | Training Camp     | 23.12.2018 to 08.01 2018 | 1  | Kerala                             |
| 12 | National Youth    |                          |    | Volunteers' participation in       |
|    | Festival          | 12.01.2018 to 16.01 2018 | 1  | National Youth Festival            |
| 13 |                   |                          |    | Volunteers' participation in Youth |
|    | Youth Leadership  |                          |    | Leadership Training Campat         |
|    | Training Camp     | 08.06.2018 to15.06. 2018 | 5  | Dalhousie                          |
| 14 |                   |                          |    | Volunteers' participation in       |
|    | Youth Leadership  |                          |    | Youth Leadership Training          |
|    | Training Camp     | 16.06.2018 to 23.06 2018 | 4  | Campat Dalhousie                   |
| 15 |                   |                          |    | Volunteers' participation in       |
|    | Youth Leadership  |                          |    | Youth Leadership Training          |
|    | Training Camp     | 24.06.2018 to 01.07 2018 | 3  | Campat Dalhousie                   |
| 16 |                   |                          |    | Nukkad Natak, Survey, Poetic       |
|    |                   |                          |    | Recitation , Movie Screening,      |
|    | Swachh Barat      |                          |    | Rally Organisation and Cleanliness |
|    | Summer Internship | 26.06.2018               | 71 | Drive                              |

#### **Participation in National Youth Festival**

Youth Leadership Training Camp at Dalhousie

Youth Leadership Training Camp at Dalhousie

Youth Leadership Training Camp at Dalhousie

**Swachh Bharat Summer Internship** 