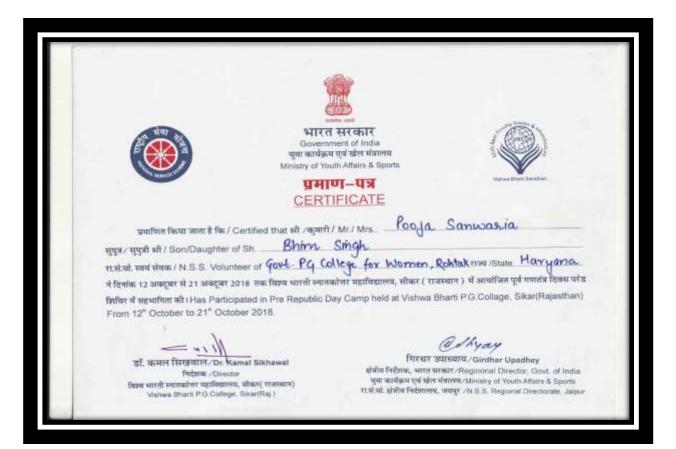

#### **NSS Activities (2018-19)**

|     |                         |                  | No. of students |                                                                                            |
|-----|-------------------------|------------------|-----------------|--------------------------------------------------------------------------------------------|
| Sr. | Name of the             | Year of the      | participated in |                                                                                            |
| No. | Activity                | activity         | such activities | <b>Description</b>                                                                         |
| 1   | C                       | 24.06.2019       |                 | In Swachh Bharat Summer Internship,                                                        |
|     | Swachh Bharat<br>Summer | 24.06.2018<br>to |                 | various activities like Awareness Campaign,<br>Nukkad Natak/Street Play, Wall Painting and |
|     | Internship              | 10.07.2018       | 75              | Street Cleaning were organized.                                                            |
| 2   | memsinp                 | 01.08.2018       | 13              | Street Cleaning were organized.                                                            |
| 2   | Swachhta                | to               |                 | Cleaning of Classrooms, Laboratories,                                                      |
|     | Pakhwada                | 15.08.2018       | 400             | Libraries, Toilets, Playgrounds and Roads.                                                 |
| 3   | HIV AIDS                |                  |                 | Five NSS volunteers of our college participated                                            |
|     | Workshop                |                  |                 | in HIV AIDS Workshop held at Swaraj Sadan                                                  |
|     |                         | 11.08.2018       | 05              | Conference hall, M.D.U, Rohtak.                                                            |
| 4   |                         |                  |                 | Our NSS volunteers Priyanka and Pooja                                                      |
| •   | District Level          |                  |                 | Sawariya participated in District level inter                                              |
|     | Inter College           |                  |                 | College Declamation Contest organized by                                                   |
|     | Declamation             |                  |                 | Pt. NRS Govt. College, Rohtak in which                                                     |
|     | Contest                 | 17.09.2018       | 02              | Pooja Sawariya got first prize.                                                            |
| 5   | Inter College           |                  |                 |                                                                                            |
|     | Competitions            |                  |                 | Four NSS volunteers Sneha, Kirti, Priyanka                                                 |
|     | on the                  |                  |                 | and Jyoti participated in Inter College                                                    |
|     | Occasion of             | 02 10 2010       |                 | Competitions on the occasion of Gandhi                                                     |
|     | Gandhi Jayanti          | 02.10.2018       | 04              | Jayanti held at M.D.U., Rohtak.                                                            |
| 6   |                         | 12.10.2018       |                 | Our NSS volunteer Pooja Sawariya                                                           |
|     | Pre RD Camp             | to 21.10.2018    | 01              | participated in Pre RD Camp held at Sikar (Rajasthan).                                     |
| 7   | Sardar Vallabh          | 21.10.2016       | 01              | Five volunteers participated in Speech                                                     |
| '   | Bhai Patel              |                  |                 | Competition and Poetic Recitation                                                          |
|     |                         |                  |                 | 1                                                                                          |
|     | Jayanti                 | 21 10 2010       | 0.5             | Competition organized at MDU Rohtak on the                                                 |
|     | Celebration             | 31.10.2018       | 05              | occasion of Patel Jayanti Celebration.                                                     |
| 8   |                         | 30.12.2018       |                 | Three NSS volunteers Nikita, Manisha and                                                   |
|     | NA TO C                 | to               |                 | Monika along with NSS P.O. Ms. Suman                                                       |
| 0   | YLTC Camp               | 08.01.2019       | 03              | attended YLTC Camp held in Rajasthan.                                                      |
| 9   |                         |                  |                 | Various activities like: Mehandi Competition,                                              |
|     |                         |                  |                 | Dance Competition, Poster Making Competition, Slogan Writing Competition,                  |
|     |                         |                  |                 | Speech Competition, Cleanliness Drive at                                                   |
|     |                         | 23.02.2019       |                 | Gandhi Camp were organized during the                                                      |
|     |                         | to               |                 | Camp. A rally was organized to create                                                      |
|     |                         | 01.03.2019       |                 | awareness of "Road Safety" and infuse a                                                    |
|     | Special Seven           |                  |                 | sense of responsibility among the people                                                   |
|     | Days Camp               |                  | 208             | about the traffic rules.                                                                   |
| 10  | National                |                  |                 |                                                                                            |
|     | Integration             | 12.02.2019       |                 | NSS volunteers inculcated the value of                                                     |
|     | Camp                    | to               | 02              | national integration and communal harmony                                                  |
|     |                         | 18.02.2019       | 02              | during the camp.                                                                           |