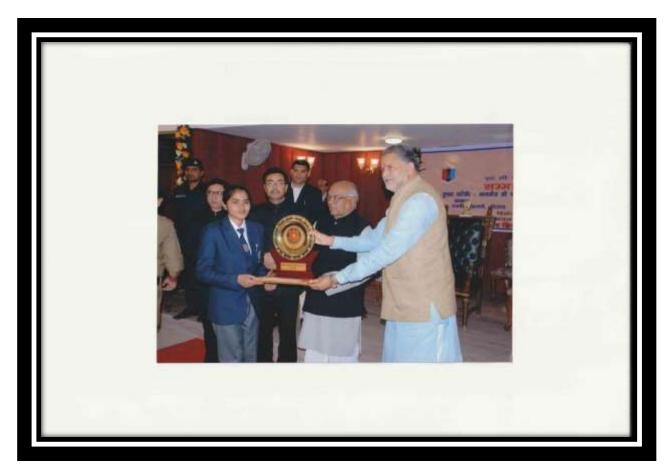

#### **NSS Activities (2018-19)**

|     |                         |                  | No. of students |                                                                                            |
|-----|-------------------------|------------------|-----------------|--------------------------------------------------------------------------------------------|
| Sr. | Name of the             | Year of the      | participated in |                                                                                            |
| No. | Activity                | activity         | such activities | <b>Description</b>                                                                         |
| 1   | C                       | 24.06.2019       |                 | In Swachh Bharat Summer Internship,                                                        |
|     | Swachh Bharat<br>Summer | 24.06.2018<br>to |                 | various activities like Awareness Campaign,<br>Nukkad Natak/Street Play, Wall Painting and |
|     | Internship              | 10.07.2018       | 75              | Street Cleaning were organized.                                                            |
| 2   | memsinp                 | 01.08.2018       | 13              | Street Cleaning were organized.                                                            |
| 2   | Swachhta                | to               |                 | Cleaning of Classrooms, Laboratories,                                                      |
|     | Pakhwada                | 15.08.2018       | 400             | Libraries, Toilets, Playgrounds and Roads.                                                 |
| 3   | HIV AIDS                |                  |                 | Five NSS volunteers of our college participated                                            |
|     | Workshop                |                  |                 | in HIV AIDS Workshop held at Swaraj Sadan                                                  |
|     |                         | 11.08.2018       | 05              | Conference hall, M.D.U, Rohtak.                                                            |
| 4   |                         |                  |                 | Our NSS volunteers Priyanka and Pooja                                                      |
| •   | District Level          |                  |                 | Sawariya participated in District level inter                                              |
|     | Inter College           |                  |                 | College Declamation Contest organized by                                                   |
|     | Declamation             |                  |                 | Pt. NRS Govt. College, Rohtak in which                                                     |
|     | Contest                 | 17.09.2018       | 02              | Pooja Sawariya got first prize.                                                            |
| 5   | Inter College           |                  |                 |                                                                                            |
|     | Competitions            |                  |                 | Four NSS volunteers Sneha, Kirti, Priyanka                                                 |
|     | on the                  |                  |                 | and Jyoti participated in Inter College                                                    |
|     | Occasion of             | 02 10 2010       |                 | Competitions on the occasion of Gandhi                                                     |
|     | Gandhi Jayanti          | 02.10.2018       | 04              | Jayanti held at M.D.U., Rohtak.                                                            |
| 6   |                         | 12.10.2018       |                 | Our NSS volunteer Pooja Sawariya                                                           |
|     | Pre RD Camp             | to 21.10.2018    | 01              | participated in Pre RD Camp held at Sikar (Rajasthan).                                     |
| 7   | Sardar Vallabh          | 21.10.2016       | 01              | Five volunteers participated in Speech                                                     |
| '   | Bhai Patel              |                  |                 | Competition and Poetic Recitation                                                          |
|     |                         |                  |                 | 1                                                                                          |
|     | Jayanti                 | 21 10 2010       | 0.5             | Competition organized at MDU Rohtak on the                                                 |
|     | Celebration             | 31.10.2018       | 05              | occasion of Patel Jayanti Celebration.                                                     |
| 8   |                         | 30.12.2018       |                 | Three NSS volunteers Nikita, Manisha and                                                   |
|     | NA TO C                 | to               |                 | Monika along with NSS P.O. Ms. Suman                                                       |
| 0   | YLTC Camp               | 08.01.2019       | 03              | attended YLTC Camp held in Rajasthan.                                                      |
| 9   |                         |                  |                 | Various activities like: Mehandi Competition,                                              |
|     |                         |                  |                 | Dance Competition, Poster Making Competition, Slogan Writing Competition,                  |
|     |                         |                  |                 | Speech Competition, Cleanliness Drive at                                                   |
|     |                         | 23.02.2019       |                 | Gandhi Camp were organized during the                                                      |
|     |                         | to               |                 | Camp. A rally was organized to create                                                      |
|     |                         | 01.03.2019       |                 | awareness of "Road Safety" and infuse a                                                    |
|     | Special Seven           |                  |                 | sense of responsibility among the people                                                   |
|     | Days Camp               |                  | 208             | about the traffic rules.                                                                   |
| 10  | National                |                  |                 |                                                                                            |
|     | Integration             | 12.02.2019       |                 | NSS volunteers inculcated the value of                                                     |
|     | Camp                    | to               | 02              | national integration and communal harmony                                                  |
|     |                         | 18.02.2019       | 02              | during the camp.                                                                           |