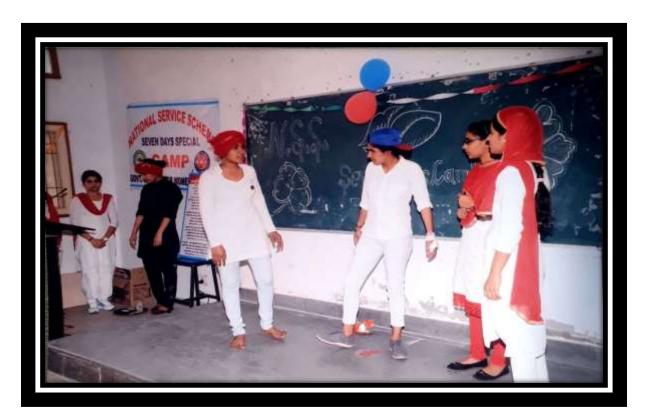

Nukkad Natak in NSS Special Seven Days Camp

**Dance Competition** 

**Extension Lecture** 

**Run for Unity** 