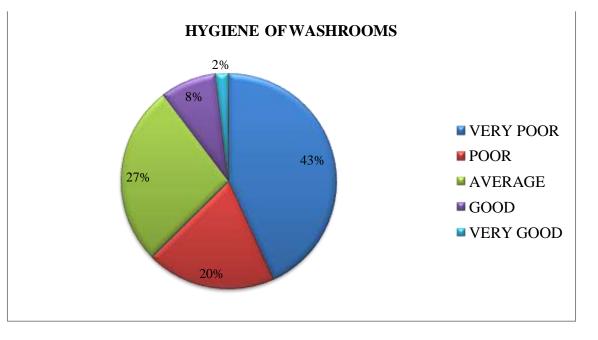

ufficient and there is need of more books whereas 60 Percentage said that the no. of books available in the college library is sufficient for them.



Fig. 3.9. A diagrammatic representation of the cleanliness in college campus

The above chart represents the cleanliness in college campus. After analyzing the data it was found that about only 2 Percentage of the surveyed students found cleanliness in college campus very good whereas for 23 Percentage of them cleanliness in college campus is very poor and need to be take care.





Fig. 3.10. A diagrammatic representation of the sufficient number of washrooms

According to 47 Percentage of the surveyed students the number of washrooms is not sufficient whereas for 53 Percentage of them the number of washrooms in the college is sufficient.



## Fig. 3.11. A diagrammatic representation of the hygiene of washroom

By looking at the collected data it was found that the hygiene of washrooms is very poor. About 43 Percentage said very poor, 27 percent having average opinion and only 2 Percentage of the surveyed students are satisfied by the hygiene of washrooms. This is the one of the most important factors of socio-economic development of people. About 60 percent of the students are in the opinion that hygiene and cleanliness of washroom is poor or very poor indicate that administration of the college should look after this issue.



#### Fig. 3.12. A diagrammatic representation of the sufficient sitting area near canteen

According to 55 Percentage of the surveyed students the sitting area near canteen is insufficient whereas 4