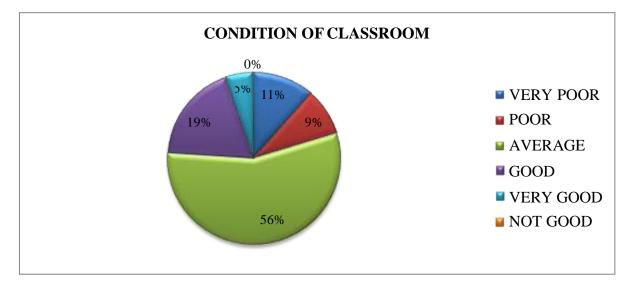

s Wi -Fi enabled and e-resource web portal is available to support teaching practices.

#### CHAPTER 3

#### ANALYSIS OF STUDENTS PERCEPTION

The perception is the opinion of people based on how things seem. It is the way that someone thinks and feels about anything. The student's perception towards the college, its infrastructure and other reflects college facilities, thinking of students towards their own college, what they feel and gives a reality check. After looking at the data, about one-thirds of students are from urban and rest of two-thirds belong to rural area. As the college is in proximity to the bus stand or we say has good transport accessibility, it is easier for them to reach he re without any difficulty. After analyzing the data collected during survey it was found that-



Fig. 3.1. A diagrammatic representation of the condition of classroom

The above pie diagram shows the condition of classroom according to the surveyed students. From the sample data of the college, about 56 Percentage of the students said that condition of classroom is average, 11 Percentage said very poor whereas 5 Percentage said very good and are satisfied with the classroom's conditions.



Fig. 3.2. A diagrammatic representation of the availability of drinking water facility

The above chart represents the availability of drinking water facility in the college. The college has placed water cooler at five places. According to 43 Percentage the drinking facility is average, 6 Percentage of them said that it is very good whereas 13 Percentage of the total surveyed students said, the d