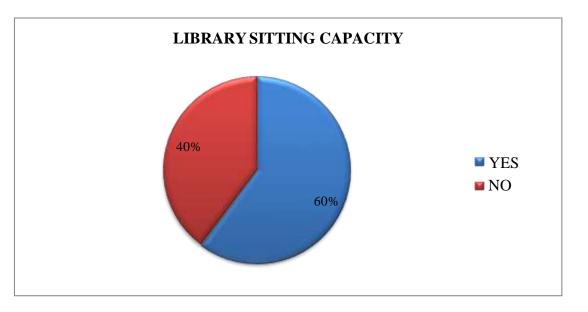

ents are more in comparison to the other courses.





Fig. 3.5. A diagrammatic representation of the lighting facility in classrooms of the college

The responses of data collected indicate that that about 64 Percentage of the college students thinks that lighting facility in the college is good whereas 36 Percentage of the students do not think so and demands for better.



Fig. 3.6. A diagrammatic representation of the ventilation in classroom

More than half of the students think that the ventilation in the college is good. Out of the surveyed students, 63 Percentage believed that ventilation is good whereas 37 Percentage think that there is no good ventilation facility in the college campus.

The below picture shows that ventilation is sufficient and is not a problem for students.





Fig. 3.7. A diagrammatic representation of the library sitting capacity

The library of the college is one storey. At the ground floor, there is sitting space and on the first-floor different courses books are there. According to 60 Percentage of the surveyed students the sitting space in library is sufficient whereas for 40 Percentage of them, it is not sufficient and requires more sitting space in the library.







Fig. 3.8. A diagrammatic representation of the availability of course book

The college library provides different course books to their students. About 40 Percentage of students think that the no. of books of respective courses in the library is not sufficient and there is need of more books whereas 60 Percentage said that the no. of books available in the college library