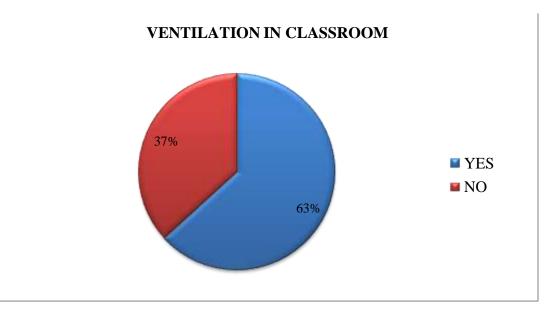

ic representation of the sufficient number of benches

The above chart shows that 73 Percentage of the surveyed college student thinks that there are sufficient number of benches in classroom and do not face any issue related to the sitting whereas 27 Percentage of them are facing sitting issue in classrooms. During the survey it was observed that the students of B.A. course faces more issue, as the no. of enrolled students are more in comparison to the other courses.





Fig. 3.5. A diagrammatic representation of the lighting facility in classrooms of the college

The responses of data collected indicate that that about 64 Percentage of the college students thinks that lighting facility in the college is good whereas 36 Percentage of the students do not think so and demands for better.



Fig. 3.6. A diagrammatic representation of the ventilation in classroom

More than half of the students think that the ventilation in the college is good. Out of the surveyed students, 63 Percentage believed that ventilation is good whereas 37 Percentage think that there is no good ventilation facility in the college campus.

The below picture shows that ventilation is sufficient and is not a problem for students.





Fig. 3.7. A diagrammatic representation of the library sitting capacity

The library of the college is one storey. At the ground floor, there is sitting space and on the first-floor different courses books are there. According to 60 Percentage of the surveyed students the sitting space in library is sufficient whereas for 40 Percentage of them, it is not sufficient and req