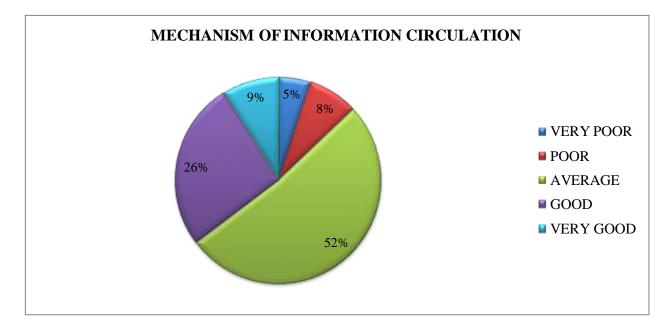

relax, study, have informal discussions in the free time available. In order to meet these requirements a college should create a space that matches all of these diverse needs so that the learners can leave in the best possible state when they go to lessons.

Most of the college all over the world have a provision of a girl's common room. It unluckily this college lack in this facility. There may be several reasons behind this abnormality i.e., non-availability of space, lack of finance or negligence of college administration in this regard. So, it is the most important to collect and analysis the perceptions of students towards this problem.

During the survey about 74 Percentage of girls said there is need of girl's common room whereas 26 Percentage said no need of girls' common room.



## Fig. 3.15. A diagrammatic representation of the mechanism of information circulation

To run any college, it is very important to circulate information timely. According to 9 Percentage of the surveyed college students the information circulation mechanism of the college is very good, 26 Percentage said it is good, 52 Percentage said average, 8 Percentage said poor and 5 Percentage of the student's said that the mechanism is very poor and there is need of improvement in the information circulation process.

#### **CHAPTER 4**

## SUGGESTIVE MEASURES

The college has a well-structured infrastructure but there are some points or things which college can add on to better their structure. Like the college should look towards-

- The cleanliness and hygiene of the college campus, especiall