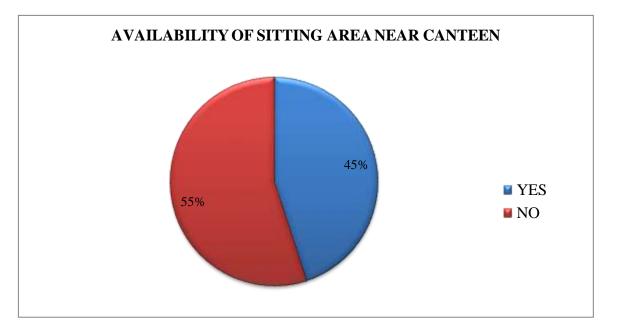

er of washrooms

According to 47 Percentage of the surveyed students the number of washrooms is not sufficient whereas for 53 Percentage of them the number of washrooms in the college is sufficient.



## Fig. 3.11. A diagrammatic representation of the hygiene of washroom

By looking at the collected data it was found that the hygiene of washrooms is very poor. About 43 Percentage said very poor, 27 percent having average opinion and only 2 Percentage of the surveyed students are satisfied by the hygiene of washrooms. This is the one of the most important factors of socio-economic development of people. About 60 percent of the students are in the opinion that hygiene and cleanliness of washroom is poor or very poor indicate that administration of the college should look after this issue.



#### Fig. 3.12. A diagrammatic representation of the sufficient sitting area near canteen

According to 55 Percentage of the surveyed students the sitting area near canteen is insufficient whereas 45 Percentage of the students, think that the sitting space is sufficient. As more than half of the students said there is not enough space where they can sit and have their food, the college should provide sittings to the students near canteen. However, it is true and very clear from the physical examination of the area near canteen that there is ample space for sitting but sitting facilities like number of benches etc. are not sufficient.

A better planning and positive approach in this regard can solve this problem very easily. The administration especially canteen committee of the college s