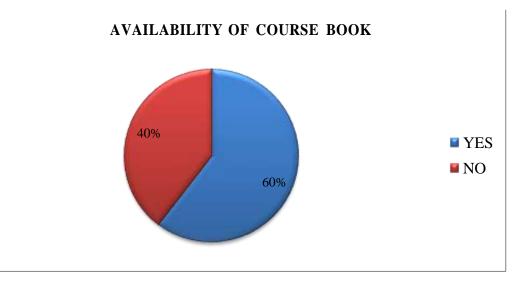

he ventilation in classroom

More than half of the students think that the ventilation in the college is good. Out of the surveyed students, 63 Percentage believed that ventilation is good whereas 37 Percentage think that there is no good ventilation facility in the college campus.

The below picture shows that ventilation is sufficient and is not a problem for students.





Fig. 3.7. A diagrammatic representation of the library sitting capacity

The library of the college is one storey. At the ground floor, there is sitting space and on the first-floor different courses books are there. According to 60 Percentage of the surveyed students the sitting space in library is sufficient whereas for 40 Percentage of them, it is not sufficient and requires more sitting space in the library.







Fig. 3.8. A diagrammatic representation of the availability of course book

The college library provides different course books to their students. About 40 Percentage of students think that the no. of books of respective courses in the library is not sufficient and there is need of more books whereas 60 Percentage said that the no. of books available in the college library is sufficient for them.



Fig. 3.9. A diagrammatic representation of the cleanliness in college campus

The above chart represents the cleanliness in college campus. After analyzing the data it was found that about only 2 Percentage of the surveyed students found cleanliness in college campus very good whereas for 23 Percentage of them cleanliness in college campus is very poor and need to be take care.





Fig. 3.10