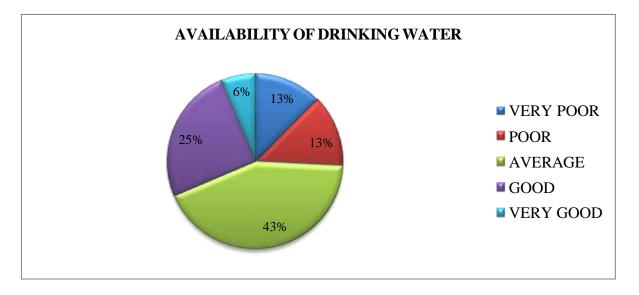

s their own college, what they feel and gives a reality check. After looking at the data, about one-thirds of students are from urban and rest of two-thirds belong to rural area. As the college is in proximity to the bus stand or we say has good transport accessibility, it is easier for them to reach he re without any difficulty. After analyzing the data collected during survey it was found that-



Fig. 3.1. A diagrammatic representation of the condition of classroom

The above pie diagram shows the condition of classroom according to the surveyed students. From the sample data of the college, about 56 Percentage of the students said that condition of classroom is average, 11 Percentage said very poor whereas 5 Percentage said very good and are satisfied with the classroom's conditions.



Fig. 3.2. A diagrammatic representation of the availability of drinking water facility

The above chart represents the availability of drinking water facility in the college. The college has placed water cooler at five places. According to 43 Percentage the drinking facility is average, 6 Percentage of them said that it is very good whereas 13 Percentage of the total surveyed students said, the drinking water facility is very poor and need to be improved.





The above two photos shows the availability and placement of water cooler. One is located near F block and ither is near B block.



Fig. 3.3. A diagrammatic representation of the sufficient number of classrooms

The above chart shows that 61 Percentage of the surveyed student does think that the number of classrooms in the college