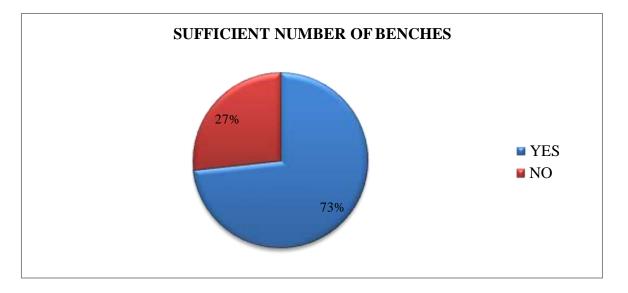

e drinking facility is average, 6 Percentage of them said that it is very good whereas 13 Percentage of the total surveyed students said, the drinking water facility is very poor and need to be improved.





The above two photos shows the availability and placement of water cooler. One is located near F block and ither is near B block.



Fig. 3.3. A diagrammatic representation of the sufficient number of classrooms

The above chart shows that 61 Percentage of the surveyed student does think that the number of classrooms in the college is sufficient whereas 39 Percentage think that they are not sufficient and requires more number of classrooms. The college students had discussed that due to insufficient number of classrooms in the college they attend some classes in the open area, park.



Fig. 3.4. A diagrammatic representation of the sufficient number of benches

The above chart shows that 73 Percentage of the surveyed college student thinks that there are sufficient number of benches in classroom and do not face any issue related to the sitting whereas 27 Percentage of them are facing sitting issue in classrooms. During the survey it was observed that the students of B.A. course faces more issue, as the no. of enrolled students are more in comparison to the other courses.





Fig. 3.5. A diagrammatic representation of the lighting facility in classrooms of the college

The responses of data collected indicate that that about 64 Percentage of the college students thinks that lighting facility in the college is good whereas 36 Percentage of the students do not think so a