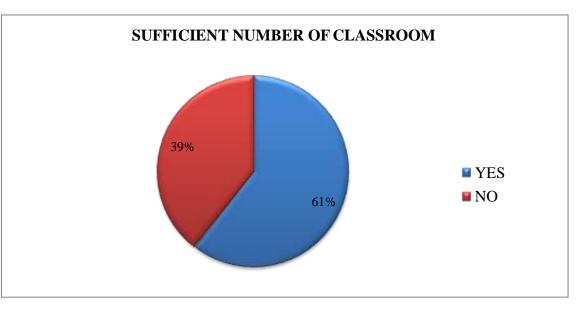

ge, about 56 Percentage of the students said that condition of classroom is average, 11 Percentage said very poor whereas 5 Percentage said very good and are satisfied with the classroom's conditions.



Fig. 3.2. A diagrammatic representation of the availability of drinking water facility

The above chart represents the availability of drinking water facility in the college. The college has placed water cooler at five places. According to 43 Percentage the drinking facility is average, 6 Percentage of them said that it is very good whereas 13 Percentage of the total surveyed students said, the drinking water facility is very poor and need to be improved.





The above two photos shows the availability and placement of water cooler. One is located near F block and ither is near B block.



Fig. 3.3. A diagrammatic representation of the sufficient number of classrooms

The above chart shows that 61 Percentage of the surveyed student does think that the number of classrooms in the college is sufficient whereas 39 Percentage think that they are not sufficient and requires more number of classrooms. The college students had discussed that due to insufficient number of classrooms in the college they attend some classes in the open area, park.



Fig. 3.4. A diagrammatic representation of the sufficient number of benches

The above chart shows that 73 Percentage of the surveyed college student thinks that there are sufficient number of benches in classroom and do not face any issue related to the sitting whereas 27 Percentage of them are facing sitting issue in classrooms. Durin