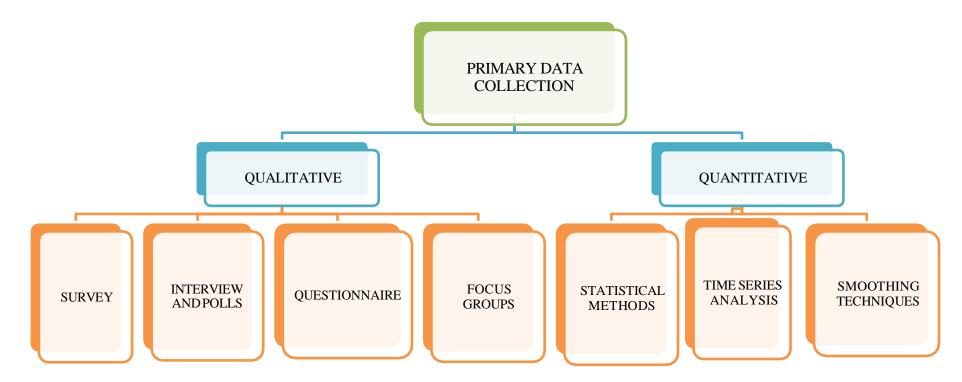

need of infrastructure and other related facilities on the basis of student's perceptions.

#### DATA BASE AND METHODOLOGY: -

Data collection is defined as the procedure of collecting, measuring and analyzing accurate insights for research using standard v alidated techniques. Data collection is the primary and most important step for any survey, irrespectively of the field. Data or data collection is of two types: Primary and Secondary Data collection.



Fig. 1.4.1 A diagrammatical representation of type of data

There are two ways of data collection:-

#### 1.4.1 Primary Data Collection-

Primary data is the data which is collected by the surveyor and not published or used by anyne else. Primary data collection can be divided into two categories: Qualitative and Quantitative methods.



Fig. 1.4.2 A diagrammatic representation of type of Primary Data

For carrying out this study, primary data has been used for the analysis. Under the primary data, qualitative and quantitative methods have been used.

To find out student's perception a questionnaire was prepared. The questionnaire comprises 24 questions which include personal information, their perception towards institutional facilities. The data have been collected by using systematic random sampling. To conduct the survey, class has been divided into groups to ask students perceptions with the help of questionnaire. A total of 575 (approximately 10 percent (with respect of course-wise strength) of total student strength) sample size has been taken to records the responses of students. The sample size irrespective of c