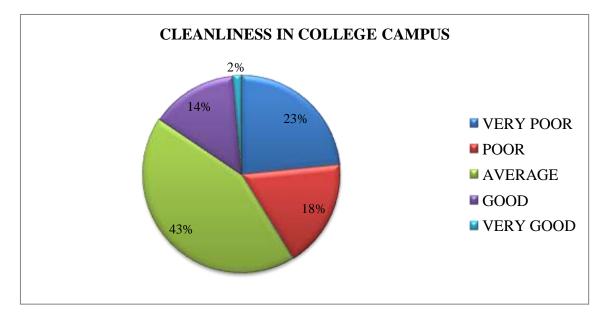

representation of the library sitting capacity

The library of the college is one storey. At the ground floor, there is sitting space and on the first-floor different courses books are there. According to 60 Percentage of the surveyed students the sitting space in library is sufficient whereas for 40 Percentage of them, it is not sufficient and requires more sitting space in the library.







Fig. 3.8. A diagrammatic representation of the availability of course book

The college library provides different course books to their students. About 40 Percentage of students think that the no. of books of respective courses in the library is not sufficient and there is need of more books whereas 60 Percentage said that the no. of books available in the college library is sufficient for them.



Fig. 3.9. A diagrammatic representation of the cleanliness in college campus

The above chart represents the cleanliness in college campus. After analyzing the data it was found that about only 2 Percentage of the surveyed students found cleanliness in college campus very good whereas for 23 Percentage of them cleanliness in college campus is very poor and need to be take care.





Fig. 3.10. A diagrammatic representation of the sufficient number of washrooms

According to 47 Percentage of the surveyed students the number of washrooms is not sufficient whereas for 53 Percentage of them the number of washrooms in the college is sufficient.



## Fig. 3.11. A diagrammatic representation of the hygiene of washroom

By looking at the collected data it was found that the hygiene of washrooms