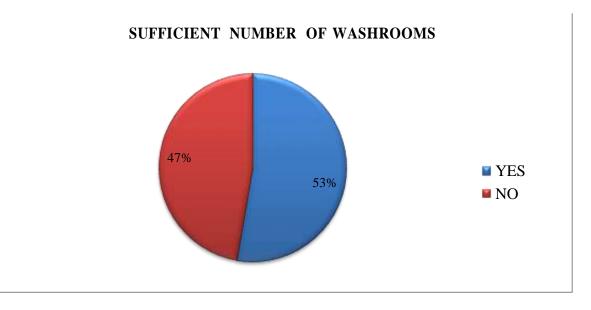

rary.







Fig. 3.8. A diagrammatic representation of the availability of course book

The college library provides different course books to their students. About 40 Percentage of students think that the no. of books of respective courses in the library is not sufficient and there is need of more books whereas 60 Percentage said that the no. of books available in the college library is sufficient for them.



Fig. 3.9. A diagrammatic representation of the cleanliness in college campus

The above chart represents the cleanliness in college campus. After analyzing the data it was found that about only 2 Percentage of the surveyed students found cleanliness in college campus very good whereas for 23 Percentage of them cleanliness in college campus is very poor and need to be take care.





Fig. 3.10. A diagrammatic representation of the sufficient number of washrooms

According to 47 Percentage of the surveyed students the number of washrooms is not sufficient whereas for 53 Percentage of them the number of washrooms in the college is sufficient.



## Fig. 3.11. A diagrammatic representation of the hygiene of washroom

By looking at the collected data it was found that the hygiene of washrooms is very poor. About 43 Percentage said very poor, 27 percent having average opinion and only 2 Percentage of the surveyed students are satisfied by the hygiene of washrooms. This is the one of the most important factors of socio-economic development of people. About 60 percent of the students are in the opinion that hygiene and cleanliness of washroom is poor or very poor indicate t