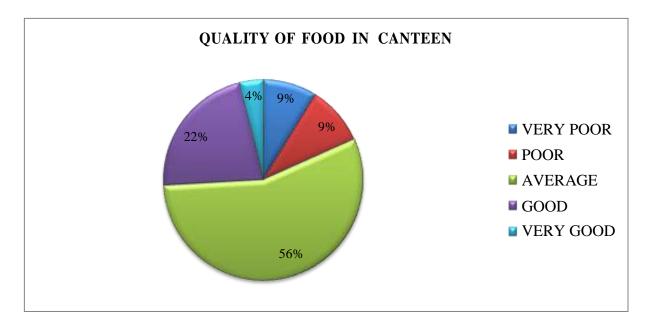

s the sitting area near canteen is insufficient whereas 45 Percentage of the students, think that the sitting space is sufficient. As more than half of the students said there is not enough space where they can sit and have their food, the college should provide sittings to the students near canteen. However, it is true and very clear from the physical examination of the area near canteen that there is ample space for sitting but sitting facilities like number of benches etc. are not sufficient.

A better planning and positive approach in this regard can solve this problem very easily. The administration especially canteen committee of the college should work on this issue very efficiently. To improve the sitting capacity near canteen the administration should also involve canteen owner.



#### Fig. 3.13. A diagrammatic representation of the quality of food in canteen

The quality of food is very poor according to 9 Percentage of the surveyed students, 56 Percentage said the quality is average, 22 percent are in the opinion that food quality is good and it is consumable, and only 4 Percentage said it is very good. Therefore, there is need of improvement in quality of canteen food. The figures from the questionnaire (Fig. 3.12 and 3.13) jointly suggest that canteen is the most problematic part of college infrastructure and facilities. More than 96 percent of the students have perception that quality of food served in canteen is not upto marks and put this food in average or below average catego ry. It reflects the total negligence of the college administration and as well a