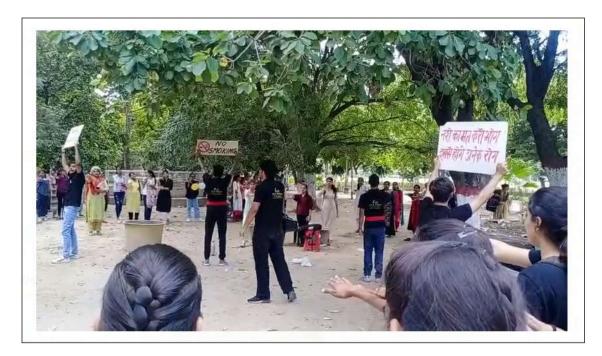

3.  | Inspire students for say no to drugs by showing movie to |            |             |

whole college throughout the year in respective classes.

Anti-drug awareness movie titled "Say No to Narcotics"

#### 1- Nukkad Natak"

The primary goal of this event is to change the perception towards addiction, as well as generating awareness towards the presence of collegiate recovery communities on university campuses/ colleges today.

A NUKKAD NATAK was played with the help of Department of social justice and empowerment in college under Anti-tobacco cell. Students took a pledge never to take narcotics/drugs in life. More than 100 students of different faculties attended this event. It was a really good experience and exposure to all the students who attended this magnificent event.









NUKKAD NATAK at GPGCW, Rohtak

### 2- Pledge, not to take drugs

Pledge was taken by the students to follow all rules and laws established by my country regarding the use of drugs.

- I pledge that I will live a drug-free life.
- I will show my friends that a drug-free life is more fun.
- I will not cover up or lie for my friends if any rules are broken. I will hold them fully responsible and accountable for their actions.
- I will seek information and assistance in dealing with my own or my friends' problems relating to drugs.
- I will not accept the use or sale of drugs in the community.
- I will be honest and open with my parents about my feelings and problems.
- I will work with others to help spread the truth about drugs so together we create a drugfree community.
- I pledge to supp