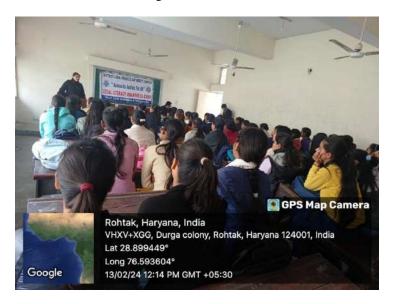

ure



#### Press Note

दिनांक 20 अक्तूबर 2023 को राजकीय स्नातकोत्तर महिला महाविद्यालय, रोहतक में महाविद्यालय की प्राचार्या डॉ. मीनू नैन के कुशल मार्गदर्शन में कानूनी जागरुकता प्रकोष्ठ के तत्तवाधान में साइबर अपराध और महिलाओं के सामाजिक मुद्दे विषय पर विस्तार व्याख्यान का आयोजन किया गया। कार्यक्रम की मुख्य वक्ता एटवोकेट बबीता फोगाट ने छात्राओं के साथ साइबर अपराधों से जुड़ी कई महत्वपूर्ण जानकारियाँ सांझा की। उन्होंने छात्राओं को साइबर अपराधों विशेषकर महिलाओं के साथ घटित होने वाले अपराधों के प्रति जागरूक किया। साथ ही इस प्रकार के अपराधों से बचाव के उपायों के विषय में भी चर्चा की। इस अवसर पर डॉ. सविता ठाकरान, कानूनी जागरूकता प्रकोष्ठ के संयोजक डॉ. यशपाल, डॉ. बबीता और डॉ. सविता भी उपस्थित रहे।

#### YouTube Link of News

https://youtu.be/5bcA\_CeAxZ8



#### Resource Person Delivering Lecture





# सरोजनी नायडू ने किए संघर्ष के बारे में बताया

कॉलेज में कानूनी जागरूकता शिविर लगाया गया। जिला विधिक सेवा प्राधिकरण की चेयरमैन एवं जिला एवं सत्र न्यायाधीश नीरजा कुलवंत कलसन और प्राधिकरण के सचिव व सीजेएम अनिल कौशिक के नेतृत्व में राष्ट्रीय महिला दिवस

रोहतक । राजकीय महिला पीजी उपलक्ष्य में शिविर लगाया गया। इसमें पैनल अधिवक्ता यामिनी ने छात्राओं को सरोजनी नायडू ने महिलाओं के लिए किए गए संघर्ष के बारे में बताया। इस दौरान प्रधानाचार्या, शिक्षिकाएं, लिटरेसी कमेटी के अध्यक्ष और अन्य मौजूद रहे।

#### Participation of Students in Various Activities















Sa. No. Name Class Role No. Class 1. Divyanshi 122133/03025/ B. Sc Med (II) Nishu 1230583021 B. Sc. Math Ha(I) II 1230242104 B.Sc II(Med) I On the Spot Painting. B.A.II (Pars) 1221331002077 IT B.Sc I (Math 1211331091072 2 Roshni B.A.