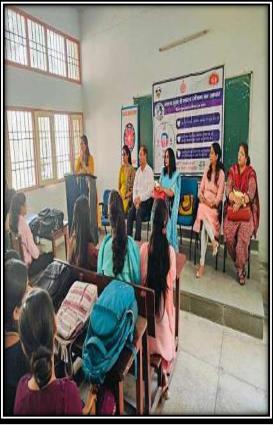

| 20-03-2024                  | 80                                                          | Extension lecture on awareness of dental health                                                     |
| 10         | Participation in YLTC Camp, Dhanachuli                           | 29-03-2024 to 06-04-2024    | 03                                                          | 03 NSS volunteers participated in YLTC Camp at Dhanachuli                                           |

### Oath for Meri Mati Mera Desh



**Poster Making Competition** 



### **NSS Day Celebration**



**One Day Camp** 



#### **One Day Camp to Celebrate Unity Day**



#### **Participation in Adventure Camp**





#### **NSS Seven Days Camp**









### **Celebration of World Oral Heath Day**









#### YLTC Camp at Manali



#### MAHARSHI DAYANAND UNIVERSITY ROHTAK (A State University established under Haryana Act No. 25 of 1975) NAAC Accredited 'A+' Grade NATIONAL SERVICE SCHEME



# Revised List of NSS Volunteers who will participate in 7 Days YLTC Camp to be held at Manali, Himachal Pardesh from 15.03.2024 to 23.03.2024.

| Sr. No | Name               | Designation      | College Name                    | Mobile No. |
|--------|--------------------|------------------|---------------------------------|------------|
| 1.     | Dr. Jitender Kumar | NSS P.O          | U.T.D. M.D.U, Rohtak            | 9416475334 |
| 2.     | Dr. Anju Panwar    | NSS P.O          | U.T.D. M.D.U, Rohtak            | 9991778764 |
| 3.     | Mr. Sandeep Duhan  | Supporting Staff | NSS Cell, M.D.U, Roht