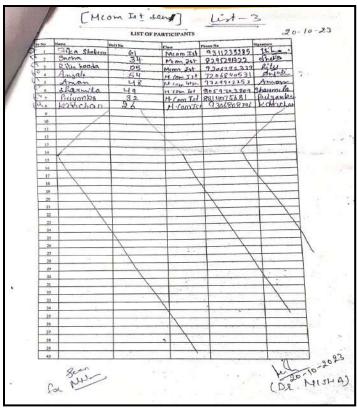

# **Session 2023-2024**

| Sr.<br>No. | Name of<br>Activity                                              | Year of<br>Activity         | Number of<br>Students<br>participated in<br>such activities | Descriptions                                                                                        |
|------------|------------------------------------------------------------------|-----------------------------|-------------------------------------------------------------|-----------------------------------------------------------------------------------------------------|
| 1          | Tree Plantation<br>and Oath for<br>"Meri Mati<br>Mera Desh"      | 18-08-2023                  | 80                                                          | Planted a planted and volunteers took oath for "Meri MatiMeraDesh"                                  |
| 2          | Poster Making<br>Competition                                     | 05-09-2023                  | 15                                                          |                                                                                                     |
| 3          | NSS Day<br>Celebration                                           | 24-09-2023                  |                                                             | Extension lecture on Importance of NSS                                                              |
| 4          | One Day Camp<br>to celebrate<br>Gandhi Jyanti                    | 01-10-2023                  | 400(Unit-I, II, III, IV)                                    | Cleanliness derive in college                                                                       |
| 5          | Celebration of<br>Unity Day (one<br>day camp)                    | 31-10-2023                  | 400(Unit-I, II, III, IV)                                    | Cleanliness derive in college                                                                       |
| 6          | Participation in<br>Adventure<br>Camp at Manali                  | 16-11-2024 to 25-11-2024    | 02<br>(1 NSS PO)                                            | 02 NSS volunteers along<br>with 01 NSS PO<br>participated in Adventure<br>Camp at Manali            |
| 7          | Seven Days<br>Camp                                               | 07-01-2024 to<br>13-01-2024 | 200                                                         | Extension Lectures, Meditation Workshop, Rally, Slogan, Poster, Dance and other cultural activities |
| 8          | Participation in<br>YLTC Camp,<br>Manali,<br>Himachal<br>Pardesh | 15-03-2024 to<br>23-03-2024 | 02                                                          | 02 NSS volunteers<br>participated in YLTC<br>Camp, Manali, Himachal<br>Pardesh                      |
| 9          | Celebration of<br>World Oral<br>Health Day                       | 20-03-2024                  | 80                                                          | Extension lecture on awareness of dental health                                                     |
| 10         | Participation in YLTC Camp, Dhanachuli                           | 29-03-2024 to 06-04-2024    | 03                                                          | 03 NSS volunteers participated in YLTC Camp at Dhanachuli                                           |