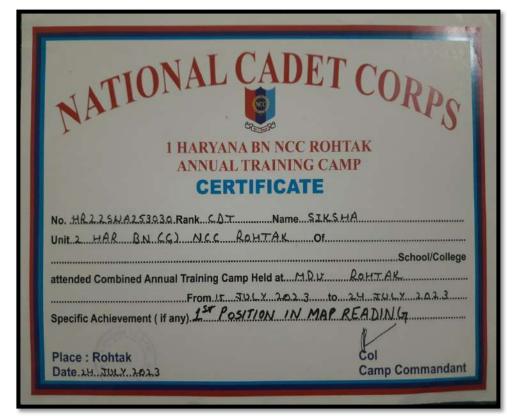

# **Session 2023-2024**

| Sr.<br>No. | Name of<br>Activity                                              | Year of<br>Activity         | Number of<br>Students<br>participated in<br>such activities | Descriptions                                                                                        |
|------------|------------------------------------------------------------------|-----------------------------|-------------------------------------------------------------|-----------------------------------------------------------------------------------------------------|
| 1          | Tree Plantation<br>and Oath for<br>"Meri Mati<br>Mera Desh"      | 18-08-2023                  | 80                                                          | Planted a planted and volunteers took oath for "Meri MatiMeraDesh"                                  |
| 2          | Poster Making<br>Competition                                     | 05-09-2023                  | 15                                                          |                                                                                                     |
| 3          | NSS Day<br>Celebration                                           | 24-09-2023                  |                                                             | Extension lecture on Importance of NSS                                                              |
| 4          | One Day Camp<br>to celebrate<br>Gandhi Jyanti                    | 01-10-2023                  | 400(Unit-I, II, III, IV)                                    | Cleanliness derive in college                                                                       |
| 5          | Celebration of<br>Unity Day (one<br>day camp)                    | 31-10-2023                  | 400(Unit-I, II, III, IV)                                    | Cleanliness derive in college                                                                       |
| 6          | Participation in<br>Adventure<br>Camp at Manali                  | 16-11-2024 to 25-11-2024    | 02<br>(1 NSS PO)                                            | 02 NSS volunteers along<br>with 01 NSS PO<br>participated in Adventure<br>Camp at Manali            |
| 7          | Seven Days<br>Camp                                               | 07-01-2024 to<br>13-01-2024 | 200                                                         | Extension Lectures, Meditation Workshop, Rally, Slogan, Poster, Dance and other cultural activities |
| 8          | Participation in<br>YLTC Camp,<br>Manali,<br>Himachal<br>Pardesh | 15-03-2024 to<br>23-03-2024 | 02                                                          | 02 NSS volunteers<br>participated in YLTC<br>Camp, Manali, Himachal<br>Pardesh                      |
| 9          | Celebration of<br>World Oral<br>Health Day                       | 20-03-2024                  | 80                                                          | Extension lecture on awareness of dental health                                                     |
| 10         | Participation in YLTC Camp, Dhanachuli                           | 29-03-2024 to 06-04-2024    | 03                                                          | 03 NSS volunteers participated in YLTC Camp at Dhanachuli                                           |