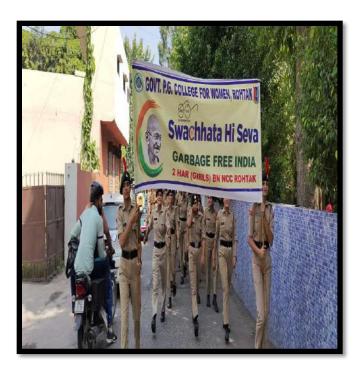

#### **Types of Activities:-**

Generally, our NSS units perform two types of activities: Regular Activities (120 hours) and Annual Special Camp (120 hours). The units work for sensitizing young minds to contribute for the welfare of society by organizing various activities throughout the year. It carries out several community outreach programmes. All the NSS volunteers who have served NSS for at least two years and have performed 240 hours of work under NSS are entitled to a certificate from the university under the signature of the Vice Chancellor and the programme coordinator. The Annual camps are known as Special camps and are usually located in a rural village or a city suburb. Our volunteers work for eradication of social evils and illiteracy, for watershed management, wasteland development, agricultural operations, health and hygiene, sanitation and nutrition, mother and child care, for family life education, for gender justice, for development of rural cooperatives and for savings lives. Our programme officers and volunteers actively participate in environmental upgradation programmes, in tree plantation drives, in campus cleanliness projects and in various rallies and awareness campaigns.