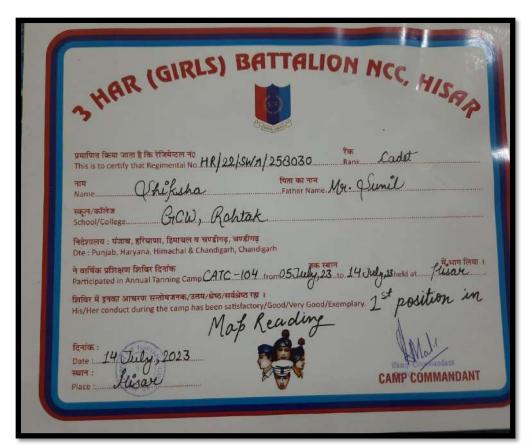

# **Session 2023-2024**

| Sr.<br>No. | Name of<br>Activity                                              | Year of<br>Activity         | Number of<br>Students<br>participated in<br>such activities | Descriptions                                                                                        |
|------------|------------------------------------------------------------------|-----------------------------|-------------------------------------------------------------|-----------------------------------------------------------------------------------------------------|
| 1          | Tree Plantation<br>and Oath for<br>"Meri Mati<br>Mera Desh"      | 18-08-2023                  | 80                                                          | Planted a planted and volunteers took oath for "Meri MatiMeraDesh"                                  |
| 2          | Poster Making<br>Competition                                     | 05-09-2023                  | 15                                                          |                                                                                                     |
| 3          | NSS Day<br>Celebration                                           | 24-09-2023                  |                                                             | Extension lecture on Importance of NSS                                                              |
| 4          | One Day Camp<br>to celebrate<br>Gandhi Jyanti                    | 01-10-2023                  | 400(Unit-I, II, III, IV)                                    | Cleanliness derive in college                                                                       |
| 5          | Celebration of<br>Unity Day (one<br>day camp)                    | 31-10-2023                  | 400(Unit-I, II, III, IV)                                    | Cleanliness derive in college                                                                       |
| 6          | Participation in<br>Adventure<br>Camp at Manali                  | 16-11-2024 to 25-11-2024    | 02<br>(1 NSS PO)                                            | 02 NSS volunteers along<br>with 01 NSS PO<br>participated in Adventure<br>Camp at Manali            |
| 7          | Seven Days<br>Camp                                               | 07-01-2024 to<br>13-01-2024 | 200                                                         | Extension Lectures, Meditation Workshop, Rally, Slogan, Poster, Dance and other cultural activities |
| 8          | Participation in<br>YLTC Camp,<br>Manali,<br>Himachal<br>Pardesh | 15-03-2024 to<br>23-03-2024 | 02                                                          | 02 NSS volunteers<br>participated in YLTC<br>Camp, Manali, Himachal<br>Pardesh                      |
| 9          | Celebration of<br>World Oral<br>Health Day                       | 20-03-2024                  | 80                                                          | Extension lecture on awareness of dental health                                                     |
| 10         | Participation in YLTC Camp, Dhanachuli                           | 29-03-2024 to 06-04-2024    | 03                                                          | 03 NSS volunteers participated in YLTC Camp at Dhanachuli                                           |