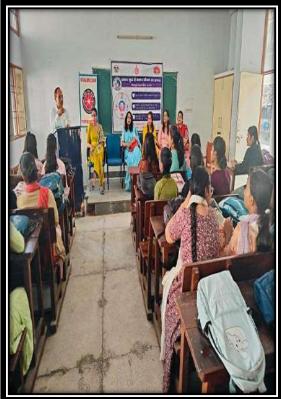

Day                       | 20-03-2024                  | 80                                                          | Extension lecture on awareness of dental health                                                     |
| 10         | Participation in YLTC Camp, Dhanachuli                           | 29-03-2024 to 06-04-2024    | 03                                                          | 03 NSS volunteers participated in YLTC Camp at Dhanachuli                                           |

### Oath for Meri Mati Mera Desh



**Poster Making Competition** 



### **NSS Day Celebration**



**One Day Camp** 



#### **One Day Camp to Celebrate Unity Day**



#### **Participation in Adventure Camp**





#### **NSS Seven Days Camp**









### **Celebration of World Oral Heath Day**









#### YLTC Camp at Manali



#### MAHARSHI DAYANAND UNIVERSITY ROHTAK (A State University established under Haryana Act No. 25 of 1975) NAAC Accredited 'A+' Grade NATIONAL SERVICE SCHEME



# Revised List of NSS Volunteers who will participate in 7 Days YLTC Camp to be held at Manali, Himachal Pardesh from 15.03.2024 to 23.03.2024.

| Sr. No | Name               | Designation      | College Name                    | Mobile No. |
|--------|--------------------|------------------|---------------------------------|------------|
| 1.     | Dr. Jitender Kumar | NSS P.O          | U.T.D. M.D.U, Rohtak            | 9416475334 |
| 2.     | Dr. Anju Panwar    | NSS P.O          | U.T.D. M.D.U, Rohtak            | 9991778764 |
| 3.     | Mr. Sandeep Duhan  | Supporting Staff | NSS Cell, M.D.U,