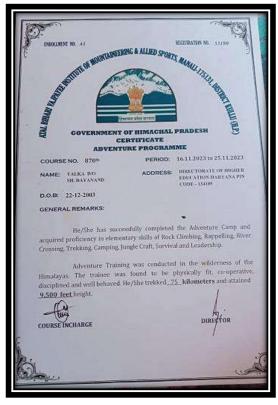

r>Pardesh                      |
| 9          | Celebration of<br>World Oral<br>Health Day                       | 20-03-2024                  | 80                                                          | Extension lecture on awareness of dental health                                                     |
| 10         | Participation in YLTC Camp, Dhanachuli                           | 29-03-2024 to 06-04-2024    | 03                                                          | 03 NSS volunteers participated in YLTC Camp at Dhanachuli                                           |

### Oath for Meri Mati Mera Desh



**Poster Making Competition** 



### **NSS Day Celebration**



**One Day Camp** 



#### **One Day Camp to Celebrate Unity Day**



#### **Participation in Adventure Camp**





#### **NSS Seven Days Camp**









### **Celebration of World Oral Heath Day**









#### YLTC Camp at Manali



#### MAHARSHI DAYANAND UNIVERSITY ROHTAK (A State University established under Haryana Act No. 25 of 1975) NAAC Accredited 'A+' Grade NATIONAL SERVICE SCHEME



# Revised List of NSS Volunteers who will participate in 7 Days YLTC Camp to be held at Manali, Himachal Pardesh from 15.03.2024 to 23.03.2024.

| Sr. No | Name               | Designation      | College Name                    | Mobile No. |
|--------|--------------------|------------------|---------------------------------|------------|
| 1.     | Dr. Jitender Kumar | NSS P.O          | U.T.D. M.D.U, Rohtak            | 9416475334 |
| 2.     | Dr. Anju Panwar    | NSS P.O          | U.T.D. M.D.U, Rohtak