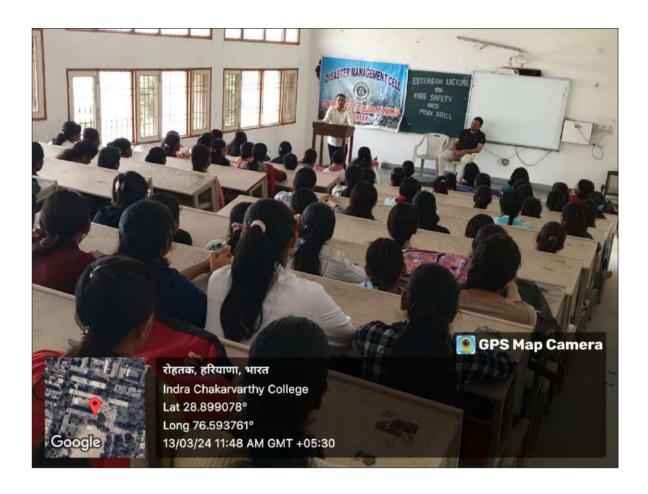

अंजू बाला, हेमलता व सुशीला आदि उपस्थित रहे।

# हरि भूमि ३३.१.२०३३

# पोस्टर मेकिंग में तन्नु प्रथम

रोहतक। राजकीय रनातकोत्तर महिला महाविद्यालय में आपदा संबंधन समिति द्वारा चंद्रयान-३, प्रदूषण तथा भू-स्खलन विषय पर पोस्टर मेकिन प्रतियोगिता का आयोजन किया गया। जिसमें तन्नु प्रथम, पायल राठी द्वितीय



तथा भावना और दीप्ती ने तृतीय स्थान हासिल किया। प्राचार्या सविता परूथी ने छात्राओं को प्रोत्साहितं किया। इस अवसर पर आपदा प्रबंधन समिति संयोजिका ज्योति, दीपक मलिक, अंजु बाला, हेमलता, सुशीला, सादिका आदि मौजूद रहे। An extension lecture was organised on 13.3.2024 on the topic 'FIRE SAFETY'.

Mr.Amarjeet, Incharge, City Station from Fire station, Rohtak explained different types of fire and various fire safety provisions. Approximately 125 students participated and gained knowledge on the above topic.





# **Activity 3**

In the afternoon session Mr.Amarjeet and Mr. Anoop gave the training about fire safety through mock drill. Students actively participated in the mock drill.







# छात्राओं को सिखाए आपदा प्रबंधन के

रोहतक, 13 मार्च (संजीव): राजकीय स्नातकोत्तर महिला महाविद्यालय बुधवार को आपदा प्रबंधन समिति द्वारा फायर सेफ्टी विषय पर विस्तार व्याख्यान तथा मॉक डिल का आयोजन किया गया. जिसका शुभारम्भ प्राचार्या डा. दर्शना ने किया। फायर स्टेशन से अमरजीत (सिटी इंचार्ज) ने आग के प्रकार और उससे बचने के घरेलू उपायों तथा सझ-बुझ से प्रयोग करने के विषय में विस्तार से जानकारी दी। तत्पश्चात महाविद्यालय परिसर में छात्राओं को



छात्राओं को आग बुझाने की ट्रेनिंग देते फायर विभाग के कर्मचारी।

अमरजीत व अनूप ने अग्निशामक यंत्रों द्वारा आग बुझाने की ट्रेनिंग दी। इस मौके पर समिति संयोजिका डा. ठाकरान उपस्थ