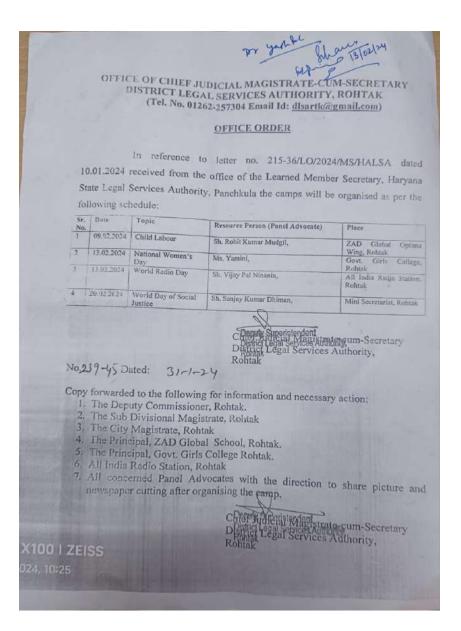

# **Session 2023-2024**

| Sr.<br>No. | Name of<br>Activity                                              | Year of<br>Activity         | Number of<br>Students<br>participated in<br>such activities | Descriptions                                                                                        |
|------------|------------------------------------------------------------------|-----------------------------|-------------------------------------------------------------|-----------------------------------------------------------------------------------------------------|
| 1          | Tree Plantation<br>and Oath for<br>"Meri Mati<br>Mera Desh"      | 18-08-2023                  | 80                                                          | Planted a planted and volunteers took oath for "Meri MatiMeraDesh"                                  |
| 2          | Poster Making<br>Competition                                     | 05-09-2023                  | 15                                                          |                                                                                                     |
| 3          | NSS Day<br>Celebration                                           | 24-09-2023                  |                                                             | Extension lecture on Importance of NSS                                                              |
| 4          | One Day Camp<br>to celebrate<br>Gandhi Jyanti                    | 01-10-2023                  | 400(Unit-I, II, III, IV)                                    | Cleanliness derive in college                                                                       |
| 5          | Celebration of<br>Unity Day (one<br>day camp)                    | 31-10-2023                  | 400(Unit-I, II, III, IV)                                    | Cleanliness derive in college                                                                       |
| 6          | Participation in<br>Adventure<br>Camp at Manali                  | 16-11-2024 to 25-11-2024    | 02<br>(1 NSS PO)                                            | 02 NSS volunteers along<br>with 01 NSS PO<br>participated in Adventure<br>Camp at Manali            |
| 7          | Seven Days<br>Camp                                               | 07-01-2024 to<br>13-01-2024 | 200                                                         | Extension Lectures, Meditation Workshop, Rally, Slogan, Poster, Dance and other cultural activities |
| 8          | Participation in<br>YLTC Camp,<br>Manali,<br>Himachal<br>Pardesh | 15-03-2024 to<br>23-03-2024 | 02                                                          | 02 NSS volunteers<br>participated in YLTC<br>Camp, Manali, Himachal<br>Pardesh                      |
| 9          | Celebration of<br>World Oral<br>Health Day                       | 20-03-2024                  | 80                                                          | Extension lecture on awareness of dental health                                                     |
| 10         | Participation in YLTC Camp, Dhanachuli                           | 29-03-2024 to 06-04-2024    | 03                                                          | 03 NSS volunteers participated in YLTC Camp at Dhanachuli                                           |