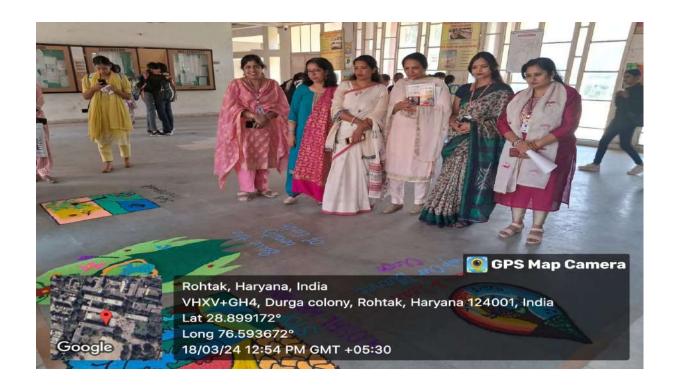

(Member)
- 7. Dr Nidhi Katyal (Member)

The centre aims at conservation of nature, pollution management and waste segregation by organizing various workshops and activities.

#### **Detailed Activities for 2023-24 of Nature Interpretation Centre Report**

2023-24

| Sr.<br>No. | Activity                     | Date       | No. of students | No. of<br>Teachers |
|------------|------------------------------|------------|-----------------|--------------------|
| 1          | Plantation                   | 05.10.2023 | 70              | 06                 |
| 2          | Poster Making<br>Competition | 08.11.2023 | 50              | 07                 |
| 3          | Rangoli Competition          | 18.03.2024 | 20              | 06                 |



Plantation



Poster Making Competition





Rangoli Competition

#### PLACEMENT REPORT (2023-24)

| Sr.<br>No | Name                    | Position |
|-----------|-------------------------|----------|
| 1         | Dr. Nisha Malik         | Convener |
| 2         | Dr. Pushpdeep<br>Dagar  | Member   |
| 3         | Dr.Bhupinder<br>Ahlawat | Member   |
| 4         | Mr. Jogender            | Member   |
| 5         | Mrs. Nirmala Soni       | Member   |
| 6         | Mrs. Sanket             | Member   |
| 7         | Mrs. Savita             | Member   |
| 8         | Mrs. Meenu              | Member   |
| 9         | Mrs. Manju              | Member   |
| 10        | Dr. Mukta               | Member   |
| 11        | Dr.Sakshi               | Member   |

Placement cell organized various activities for the welfare of the students du