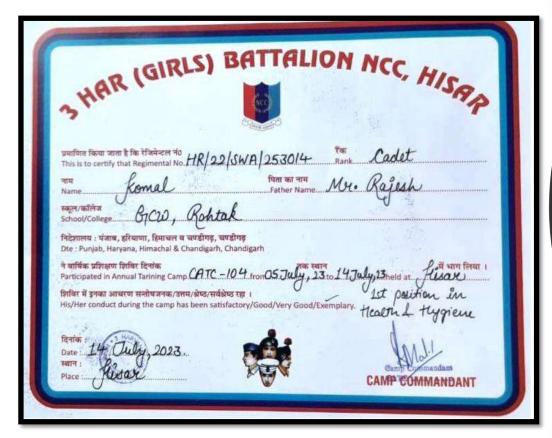

# **Session 2023-2024**

| Sr.<br>No. | Name of<br>Activity                                              | Year of<br>Activity         | Number of<br>Students<br>participated in<br>such activities | Descriptions                                                                                        |
|------------|------------------------------------------------------------------|-----------------------------|-------------------------------------------------------------|-----------------------------------------------------------------------------------------------------|
| 1          | Tree Plantation<br>and Oath for<br>"Meri Mati<br>Mera Desh"      | 18-08-2023                  | 80                                                          | Planted a planted and volunteers took oath for "Meri MatiMeraDesh"                                  |
| 2          | Poster Making<br>Competition                                     | 05-09-2023                  | 15                                                          |                                                                                                     |
| 3          | NSS Day<br>Celebration                                           | 24-09-2023                  |                                                             | Extension lecture on Importance of NSS                                                              |
| 4          | One Day Camp<br>to celebrate<br>Gandhi Jyanti                    | 01-10-2023                  | 400(Unit-I, II, III, IV)                                    | Cleanliness derive in college                                                                       |
| 5          | Celebration of<br>Unity Day (one<br>day camp)                    | 31-10-2023                  | 400(Unit-I, II, III, IV)                                    | Cleanliness derive in college                                                                       |
| 6          | Participation in<br>Adventure<br>Camp at Manali                  | 16-11-2024 to 25-11-2024    | 02<br>(1 NSS PO)                                            | 02 NSS volunteers along<br>with 01 NSS PO<br>participated in Adventure<br>Camp at Manali            |
| 7          | Seven Days<br>Camp                                               | 07-01-2024 to<br>13-01-2024 | 200                                                         | Extension Lectures, Meditation Workshop, Rally, Slogan, Poster, Dance and other cultural activities |
| 8          | Participation in<br>YLTC Camp,<br>Manali,<br>Himachal<br>Pardesh | 15-03-2024 to<br>23-03-2024 | 02                                                          | 02 NSS volunteers<br>participated in YLTC<br>Camp, Manali, Himachal<br>Pardesh                      |
| 9          | Celebration of<br>World Oral<br>Health Day                       | 20-03-2024                  | 80                                                          | Extension lecture on awareness of dental health                                                     |
| 10         | Participation in YLTC Camp, Dhanachuli                           | 29-03-2024 to 06-04-2024    | 03                                                          | 03 NSS volunteers participated in YLTC Camp at Dhanachuli                                           |