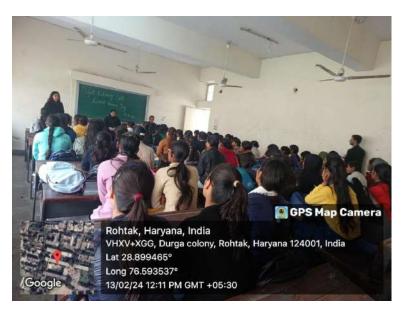

e



#### Press Note

दिनांक 20 अक्तूबर 2023 को राजकीय स्नातकोत्तर महिला महाविद्यालय, रोहतक में महाविद्यालय की प्राचार्या डॉ. मीनू नैन के कुशल मार्गदर्शन में कानूनी जागरुकता प्रकोष्ठ के तत्तवाधान में साइबर अपराध और महिलाओं के सामाजिक मुद्दे विषय पर विस्तार व्याख्यान का आयोजन किया गया। कार्यक्रम की मुख्य वक्ता एटवोकेट बबीता फोगाट ने छात्राओं के साथ साइबर अपराधों से जुड़ी कई महत्वपूर्ण जानकारियाँ सांझा की। उन्होंने छात्राओं को साइबर अपराधों विशेषकर महिलाओं के साथ घटित होने वाले अपराधों के प्रति जागरूक किया। साथ ही इस प्रकार के अपराधों से बचाव के उपायों के विषय में भी चर्चा की। इस अवसर पर डॉ. सविता ठाकरान, कानूनी जागरूकता प्रकोष्ठ के संयोजक डॉ. यशपाल, डॉ. बबीता और डॉ. सविता भी उपस्थित रहे।

#### YouTube Link of News

https://youtu.be/5bcA\_CeAxZ8



#### Resource Person Delivering Lecture





# सरोजनी नायडू ने किए संघर्ष के बारे में बताया

कॉलेज में कानूनी जागरूकता शिविर लगाया गया। जिला विधिक सेवा प्राधिकरण की चेयरमैन एवं जिला एवं सत्र न्यायाधीश नीरजा कुलवंत कलसन और प्राधिकरण के सचिव व सीजेएम अनिल कौशिक के नेतृत्व में राष्ट्रीय महिला दिवस

रोहतक । राजकीय महिला पीजी उपलक्ष्य में शिविर लगाया गया। इसमें पैनल अधिवक्ता यामिनी ने छात्राओं को सरोजनी नायडू ने महिलाओं के लिए किए गए संघर्ष के बारे में बताया। इस दौरान प्रधानाचार्या, शिक्षिकाएं, लिटरेसी कमेटी के अध्यक्ष और अन्य मौजूद रहे।

#### Participation of Students in Various Activities















Sa. No. Name Class Role No. Class 1. Divyanshi 122133/03025/ B. Sc Med (II) Nishu 1230583021 B. Sc. Math Ha(I) II 1230242104 B.Sc II(Med) I On the Spot Painting. B.A.II (Pars) 1221331002077 IT B.Sc I (Math 1211331091072 2 Roshni B.A. (