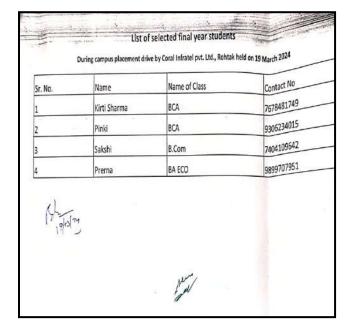

| BLATT       | 21/33/01/026     | Bayanshu 935068 Q                     | mail Com Big |





Activity 7: A campus placement drive on 19th March 2024

| Se.  |              | Chu                                      | For blamer           | Contact No              | Email Id                      | Sign   |
|------|--------------|------------------------------------------|----------------------|-------------------------|-------------------------------|--------|
| +    | Dulpanshi    | BSC(N-M-)<br>Physicological              | 12/13/3/015067       | 0495520437              |                               | Defors |
| 2    | Chlini       | BSC ( NW)                                | 1243310/5004         | \$307276105             | Bannet som                    | chia   |
| 3    | Beepanahi    | Fair Course                              | 12.113.81075.4.0     | 9466553655