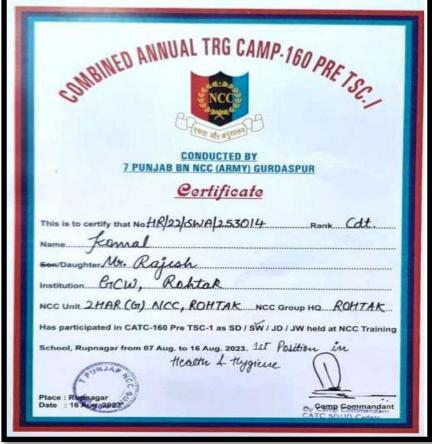

# **Session 2023-2024**

| Sr.<br>No. | Name of<br>Activity                                              | Year of<br>Activity         | Number of<br>Students<br>participated in<br>such activities | Descriptions                                                                                        |
|------------|------------------------------------------------------------------|-----------------------------|-------------------------------------------------------------|-----------------------------------------------------------------------------------------------------|
| 1          | Tree Plantation<br>and Oath for<br>"Meri Mati<br>Mera Desh"      | 18-08-2023                  | 80                                                          | Planted a planted and volunteers took oath for "Meri MatiMeraDesh"                                  |
| 2          | Poster Making<br>Competition                                     | 05-09-2023                  | 15                                                          |                                                                                                     |
| 3          | NSS Day<br>Celebration                                           | 24-09-2023                  |                                                             | Extension lecture on Importance of NSS                                                              |
| 4          | One Day Camp<br>to celebrate<br>Gandhi Jyanti                    | 01-10-2023                  | 400(Unit-I, II, III, IV)                                    | Cleanliness derive in college                                                                       |
| 5          | Celebration of<br>Unity Day (one<br>day camp)                    | 31-10-2023                  | 400(Unit-I, II, III, IV)                                    | Cleanliness derive in college                                                                       |
| 6          | Participation in<br>Adventure<br>Camp at Manali                  | 16-11-2024 to 25-11-2024    | 02<br>(1 NSS PO)                                            | 02 NSS volunteers along<br>with 01 NSS PO<br>participated in Adventure<br>Camp at Manali            |
| 7          | Seven Days<br>Camp                                               | 07-01-2024 to<br>13-01-2024 | 200                                                         | Extension Lectures, Meditation Workshop, Rally, Slogan, Poster, Dance and other cultural activities |
| 8          | Participation in<br>YLTC Camp,<br>Manali,<br>Himachal<br>Pardesh | 15-03-2024 to<br>23-03-2024 | 02                                                          | 02 NSS volunteers<br>participated in YLTC<br>Camp, Manali, Himachal<br>Pardesh                      |
| 9          | Celebration of<br>World Oral<br>Health Day                       | 20-03-2024                  | 80                                                          | Extension lecture on awareness of dental health                                                     |
| 10         | Participation in YLTC Camp, Dhanachuli                           | 29-03-2024 to 06-04-2024    | 03                                                          | 03 NSS volunteers participated in YLTC Camp at Dhanachuli                                           |