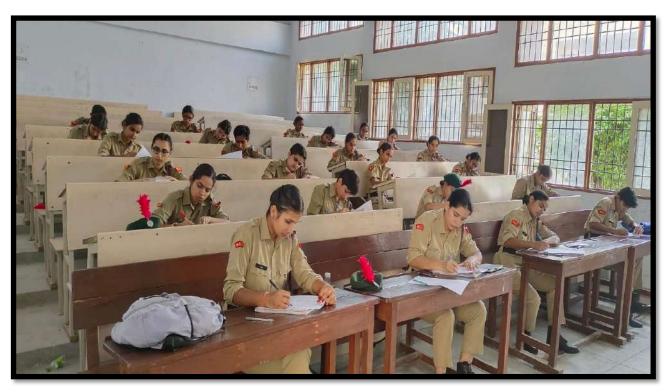

----------------------------------------------------------------------------------|
| 9  | Ek Bharat Shrestha<br>Bharat Camp | 25 Oct. to 05<br>Nov. 2023 | 02 | EBSB camp was conducted at Roper Punjab. Our cadets Nisha and Sakshi were selected and Nisha got first position in volleyball.       |
| 10 | Unity Day                         | 31 October<br>2023         | 75 | Unity Day was celebrated in college and followed by poster making activity.                                                          |
| 11 | Republic Day<br>Camp              | 01 Jan to 31<br>Jan 2024   | 01 | SUO Khushi selected for Karvayapath and completed Republic Day Camp in Delhi                                                         |



































**Independence Day Parade (15.08.2023)** 





Punit Sagar Abhiyan (11.09.2023)





Thal Sena Camp (16.09.2023-30.09.2023)







Swachhta Hi Seva Abhiyan (02.10.2023)

# 









**Unity Day Celebration(31.10.2023)** 







|      | Youth Red Cross, Session 2023-24                                      |                                                                                         |                    |                              |                                                    |  |  |  |
|------|-----------------------------------------------------------------------|-----------------------------------------------------------------------------------------|--------------------|------------------------------|----------------------------------------------------|--|--|--|
| S.No | Name of the activity