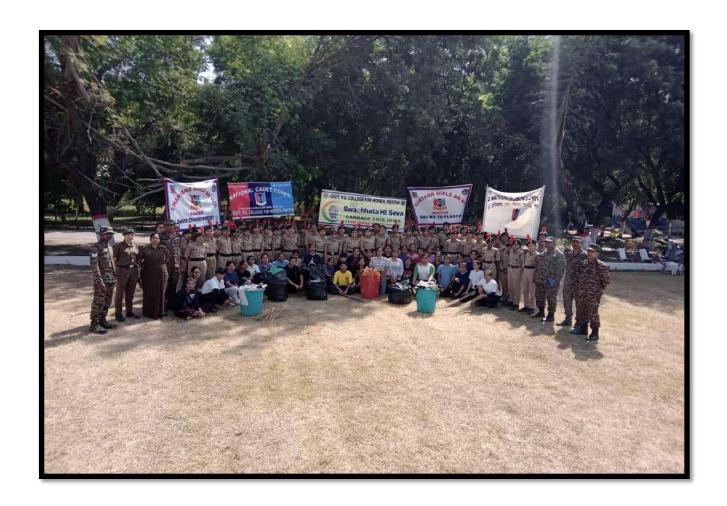

#### **Types of Activities:-**

Generally, our NSS units perform two types of activities: Regular Activities (120 hours) and Annual Special Camp (120 hours). The units work for sensitizing young minds to contribute for the welfare of society by organizing various activities throughout the year. It carries out several community outreach programmes. All the NSS volunteers who have served NSS for at least two years and have performed 240 hours of work under NSS are entitled to a certificate from the university under the signature of the Vice Chancellor and the programme coordinator. The Annual camps are known as Special camps and are usually located in a rural village or a city suburb. Our volunteers work for eradication of social evils and illiteracy, for watershed management, wasteland development, agricultural operations, health and hygiene, sanitation and nutrition, mother and child care, for family life education, for gender justice, for development of rural cooperatives and for savings lives. Our programme officers and volunteers actively participate in environmental upgradation programmes, in tree plantation drives, in campus cleanliness projects and in various rallies and awareness campaigns.