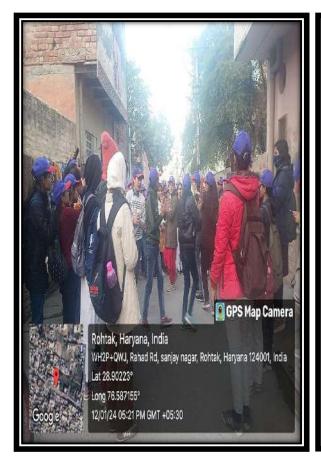

| 9          | Celebration of<br>World Oral<br>Health Day                       | 20-03-2024                  | 80                                                          | Extension lecture on awareness of dental health                                                     |
| 10         | Participation in YLTC Camp, Dhanachuli                           | 29-03-2024 to 06-04-2024    | 03                                                          | 03 NSS volunteers participated in YLTC Camp at Dhanachuli                                           |

### Oath for Meri Mati Mera Desh



**Poster Making Competition** 



### **NSS Day Celebration**



**One Day Camp** 



#### **One Day Camp to Celebrate Unity Day**



#### **Participation in Adventure Camp**





#### **NSS Seven Days Camp**









### **Celebration of World Oral Heath Day**









#### YLTC Camp at Manali



#### MAHARSHI DAYANAND UNIVERSITY ROHTAK (A State University established under Haryana Act No. 25 of 1975) NAAC Accredited 'A+' Grade NATIONAL SERVICE SCHEME



# Revised List of NSS Volunteers who will participate in 7 Days YLTC Camp to be held at Manali, Himachal Pardesh from 15.03.2024 to 23.03.2024.

| Sr. No | Name               | Designation      | College Name                    | Mobile No. |
|--------|--------------------|------------------|---------------------------------|------------|
| 1.     | Dr. Jitender Kumar | NSS P.O          | U.T.D. M.D.U, Rohtak            | 9416475334 |
| 2.     | Dr. Anju Panwar    | NSS P.O          | U.T.D. M.D.U, Rohtak            | 9991778764 |
| 3.     | Mr