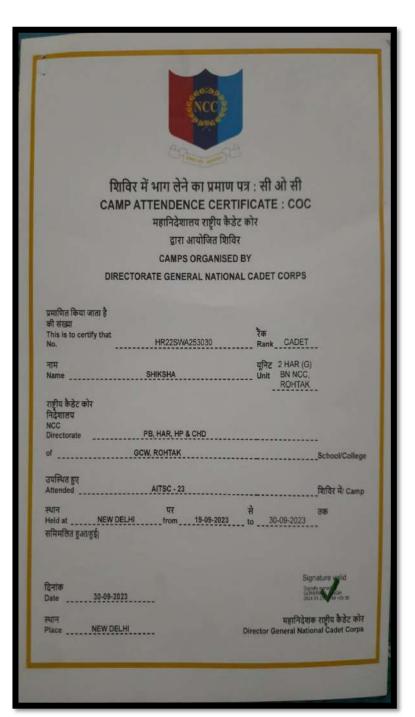

----------------------------------------------|
| 9  | Ek Bharat Shrestha<br>Bharat Camp | 25 Oct. to 05<br>Nov. 2023 | 02 | EBSB camp was conducted at Roper Punjab. Our cadets Nisha and Sakshi were selected and Nisha got first position in volleyball.       |
| 10 | Unity Day                         | 31 October<br>2023         | 75 | Unity Day was celebrated in college and followed by poster making activity.                                                          |
| 11 | Republic Day<br>Camp              | 01 Jan to 31<br>Jan 2024   | 01 | SUO Khushi selected for Karvayapath and completed Republic Day Camp in Delhi                                                         |



































**Independence Day Parade (15.08.2023)** 





Punit Sagar Abhiyan (11.09.2023)





Thal Sena Camp (16.09.2023-30.09.2023)







Swachhta Hi Seva Abhiyan (02.10.2023)

# 









**Unity Day Celebration(31.10.2023)** 







|      | Youth Red Cross, Session 2023-24                                      |                                                                                         |                    |                              |                                                    |  |  |  |
|------|-----------------------------------------------------------------------|-----------------------------------------------------------------------------------------|--------------------|------------------------------|----------------------------------------------------|--|--|--|
| S.No | Name of the activity                                                  | Or