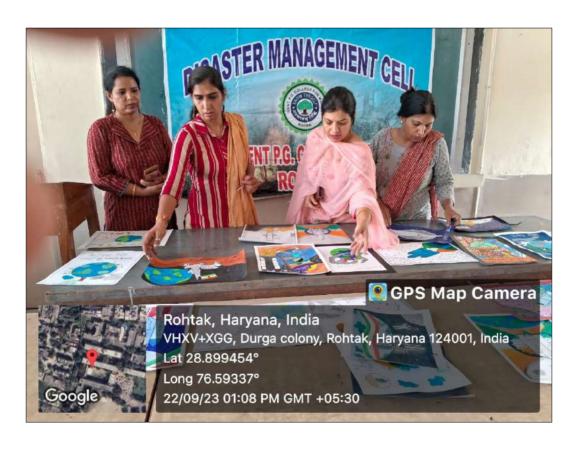

| _                   | 1 (0)(0-0-1                                                                                                                                                                                                                                                                                                                                                                                                                                                                                                                                                                                                                                                                    |                            |  |  |





# पंजाल केरारी 23.9.2023

# तनु ने जीती पोस्टर मेकिंग प्रतियोगिता

रोहतक, 22 सितम्बर (संजीव)ः राजकीय स्नातकोत्तर महिला महाविद्यालय में आपदा प्रबंधन समिति द्वारा 'चंद्रयान-3, प्रदूषण तथा भूस्खलन विषयों' पर पोस्टर में किंग प्रतियोगिताका आयोजन किया गया। इसमें 28 छात्राओं ने भाग लिया।



प्रतियोगिता में तनु प्रतियोगिता में भाग लेती छात्राएं।

द्वितीय तथा भावना व दीप्ति तृतीय स्थान पर रहीं। निर्णायक मंडल की भूमिका, रितु, सादिका ने निभाई।

प्राचार्या सविता परूथी ने विजेता छात्राओं को पुरस्कृत कर प्रोत्साहित किया। इस मौके पर आपदा प्रबंधन समिति संयोजिका ज्योति व अन्यै सदस्य दीपक मंलिक, अंजू बाला, हेमलता व सुशीला आदि उपस्थित रहे।

# हरि भूमि ३३.१.२०३३

# पोस्टर मेकिंग में तन्नु प्रथम

रोहतक। राजकीय रनातकोत्तर महिला महाविद्यालय में आपदा संबंधन समिति द्वारा चंद्रयान-३, प्रदूषण तथा भू-स्खलन विषय पर