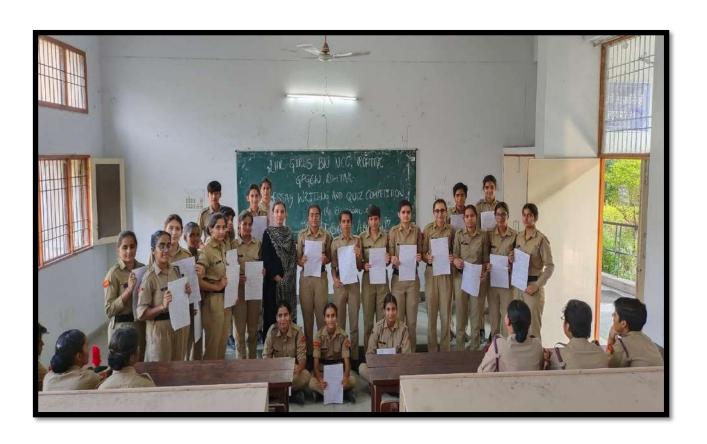

------------------------------------------------------------------------------------|
| 9  | Ek Bharat Shrestha<br>Bharat Camp | 25 Oct. to 05<br>Nov. 2023 | 02 | EBSB camp was conducted at Roper Punjab. Our cadets Nisha and Sakshi were selected and Nisha got first position in volleyball.       |
| 10 | Unity Day                         | 31 October<br>2023         | 75 | Unity Day was celebrated in college and followed by poster making activity.                                                          |
| 11 | Republic Day<br>Camp              | 01 Jan to 31<br>Jan 2024   | 01 | SUO Khushi selected for Karvayapath and completed Republic Day Camp in Delhi                                                         |



































**Independence Day Parade (15.08.2023)** 





Punit Sagar Abhiyan (11.09.2023)





Thal Sena Camp (16.09.2023-30.09.2023)







Swachhta Hi Seva Abhiyan (02.10.2023)

# 









**Unity Day Celebration(31.10.2023)** 







|      | Youth Red Cross, Session 2023-24                                      |                                                                                         |                    |                              |                                                    |  |  |  |
|------|-----------------------------------------------------------------------|-----------------------------------------------------------------------------------------|--------------------|------------------------------|----------------------------------------------------|--|--|--|
| S.No | Name of the activity