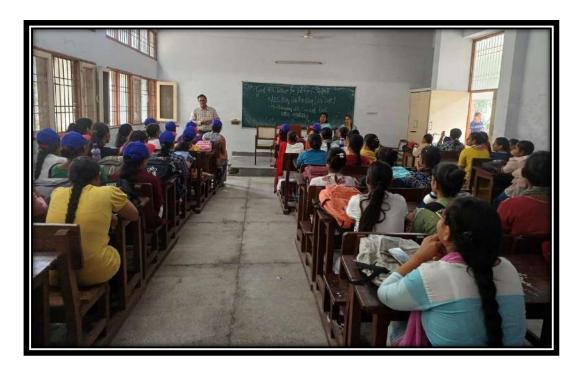

| 02 NSS volunteers<br>participated in YLTC<br>Camp, Manali, Himachal<br>Pardesh                      |
| 9          | Celebration of<br>World Oral<br>Health Day                       | 20-03-2024                  | 80                                                          | Extension lecture on awareness of dental health                                                     |
| 10         | Participation in YLTC Camp, Dhanachuli                           | 29-03-2024 to 06-04-2024    | 03                                                          | 03 NSS volunteers participated in YLTC Camp at Dhanachuli                                           |

### Oath for Meri Mati Mera Desh



**Poster Making Competition** 



### **NSS Day Celebration**



**One Day Camp** 



#### **One Day Camp to Celebrate Unity Day**



#### **Participation in Adventure Camp**





#### **NSS Seven Days Camp**









### **Celebration of World Oral Heath Day**









#### YLTC Camp at Manali



#### MAHARSHI DAYANAND UNIVERSITY ROHTAK (A State University established under Haryana Act No. 25 of 1975) NAAC Accredited 'A+' Grade NATIONAL SERVICE SCHEME



# Revised List of NSS Volunteers who will participate in 7 Days YLTC Camp to be held at Manali, Himachal Pardesh from 15.03.2024 to 23.03.2024.

| Sr. No | Name               | Designation      | College Name                    | Mobile No. |
|--------|--------------------|------------------|---------------------------------|------------|
| 1.     | Dr. Jitender Kumar | NSS P.O          | U.T.D. M.D.