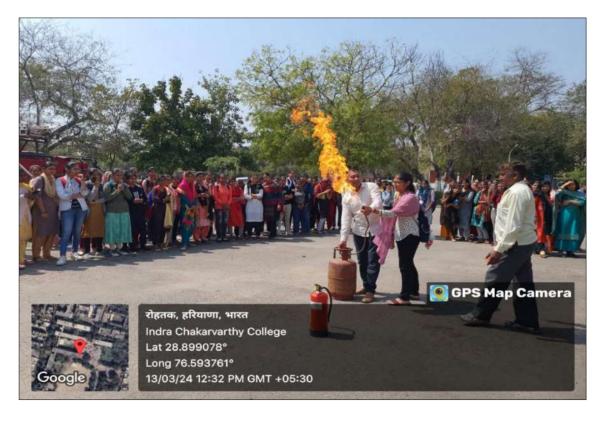

-३, प्रदूषण तथा भू-स्खलन विषय पर पोस्टर मेकिन प्रतियोगिता का आयोजन किया गया। जिसमें तन्नु प्रथम, पायल राठी द्वितीय



तथा भावना और दीप्ती ने तृतीय स्थान हासिल किया। प्राचार्या सविता परूथी ने छात्राओं को प्रोत्साहितं किया। इस अवसर पर आपदा प्रबंधन समिति संयोजिका ज्योति, दीपक मलिक, अंजु बाला, हेमलता, सुशीला, सादिका आदि मौजूद रहे। An extension lecture was organised on 13.3.2024 on the topic 'FIRE SAFETY'.

Mr.Amarjeet, Incharge, City Station from Fire station, Rohtak explained different types of fire and various fire safety provisions. Approximately 125 students participated and gained knowledge on the above topic.





# **Activity 3**

In the afternoon session Mr.Amarjeet and Mr. Anoop gave the training about fire safety through mock drill. Students actively participated in the mock drill.







# छात्राओं को सिखाए आपदा प्रबंधन के

रोहतक, 13 मार्च (संजीव): राजकीय स्नातकोत्तर महिला महाविद्यालय बुधवार को आपदा प्रबंधन समिति द्वारा फायर सेफ्टी विषय पर विस्तार व्याख्यान तथा मॉक डिल का आयोजन किया गया. जिसका शुभारम्भ प्राचार्या डा. दर्शना ने किया। फायर स्टेशन से अमरजीत (सिटी इंचार्ज) ने आग के प्रकार और उससे बचने के घरेलू उपायों तथा सझ-बुझ से प्रयोग करने के विषय में विस्तार से जानकारी दी। तत्पश्चात महाविद्यालय परिसर में छात्राओं को



छात्राओं को आग बुझाने की ट्रेनिंग देते फायर विभाग के कर्मचारी।

अमरजीत व अनूप ने अग्निशामक यंत्रों द्वारा आग बुझाने की ट्रेनिंग दी। इस मौके पर समिति संयोजिका डा. ठाकरान उपस्थित रहे।

ज्योति तथा डा. बिन्दू, डा. सुशीला, डा. फुल कुमार, दीपक और सविता

133-2024

# अग्निशमन यंत्रों से आग बुझाने की ट्रेनिंग

रोहतक। राजकीय महिला महाविद्यालय में बुधवार को आपदा