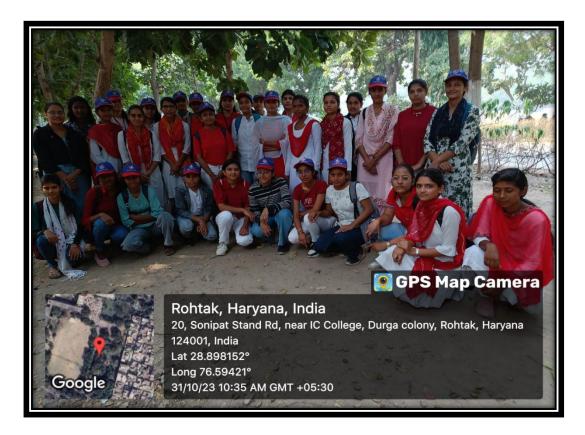

rticipated in YLTC<br>Camp, Manali, Himachal<br>Pardesh                      |
| 9          | Celebration of<br>World Oral<br>Health Day                       | 20-03-2024                  | 80                                                          | Extension lecture on awareness of dental health                                                     |
| 10         | Participation in YLTC Camp, Dhanachuli                           | 29-03-2024 to 06-04-2024    | 03                                                          | 03 NSS volunteers participated in YLTC Camp at Dhanachuli                                           |

### Oath for Meri Mati Mera Desh



**Poster Making Competition** 



### **NSS Day Celebration**



**One Day Camp** 



#### **One Day Camp to Celebrate Unity Day**



#### **Participation in Adventure Camp**





#### **NSS Seven Days Camp**









### **Celebration of World Oral Heath Day**









#### YLTC Camp at Manali



#### MAHARSHI DAYANAND UNIVERSITY ROHTAK (A State University established under Haryana Act No. 25 of 1975) NAAC Accredited 'A+' Grade NATIONAL SERVICE SCHEME



# Revised List of NSS Volunteers who will participate in 7 Days YLTC Camp to be held at Manali, Himachal Pardesh from 15.03.2024 to 23.03.2024.

| Sr. No | Name               | Designation      | College Name                    | Mobile No. |
|--------|--------------------|------------------|---------------------------------|------------|
| 1.     | Dr. Jitender Kumar | NSS P.O          | U.T.D. M.D.U, Rohtak            | 9416475334 |
| 2.     | Dr. Anju Panwar    | N