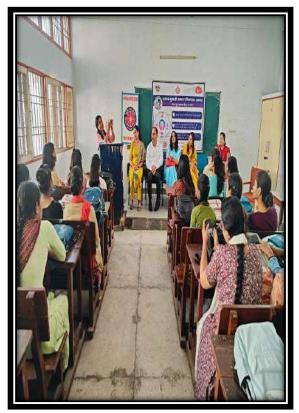

# **Session 2023-2024**

| Sr.<br>No. | Name of<br>Activity                                              | Year of<br>Activity         | Number of<br>Students<br>participated in<br>such activities | Descriptions                                                                                        |
|------------|------------------------------------------------------------------|-----------------------------|-------------------------------------------------------------|-----------------------------------------------------------------------------------------------------|
| 1          | Tree Plantation<br>and Oath for<br>"Meri Mati<br>Mera Desh"      | 18-08-2023                  | 80                                                          | Planted a planted and volunteers took oath for "Meri MatiMeraDesh"                                  |
| 2          | Poster Making<br>Competition                                     | 05-09-2023                  | 15                                                          |                                                                                                     |
| 3          | NSS Day<br>Celebration                                           | 24-09-2023                  |                                                             | Extension lecture on Importance of NSS                                                              |
| 4          | One Day Camp<br>to celebrate<br>Gandhi Jyanti                    | 01-10-2023                  | 400(Unit-I, II, III, IV)                                    | Cleanliness derive in college                                                                       |
| 5          | Celebration of<br>Unity Day (one<br>day camp)                    | 31-10-2023                  | 400(Unit-I, II, III, IV)                                    | Cleanliness derive in college                                                                       |
| 6          | Participation in<br>Adventure<br>Camp at Manali                  | 16-11-2024 to 25-11-2024    | 02<br>(1 NSS PO)                                            | 02 NSS volunteers along<br>with 01 NSS PO<br>participated in Adventure<br>Camp at Manali            |
| 7          | Seven Days<br>Camp                                               | 07-01-2024 to<br>13-01-2024 | 200                                                         | Extension Lectures, Meditation Workshop, Rally, Slogan, Poster, Dance and other cultural activities |
| 8          | Participation in<br>YLTC Camp,<br>Manali,<br>Himachal<br>Pardesh | 15-03-2024 to<br>23-03-2024 | 02                                                          | 02 NSS volunteers<br>participated in YLTC<br>Camp, Manali, Himachal<br>Pardesh                      |
| 9          | Celebration of<br>World Oral<br>Health Day                       | 20-03-2024                  | 80                                                          | Extension lecture on awareness of dental health                                                     |
| 10         | Participation in YLTC Camp, Dhanachuli                           | 29-03-2024 to 06-04-2024    | 03                                                          | 03 NSS volunteers participated in YLTC Camp at Dhanachuli                                           |

### **NSS Day Celebration**

**One Day Camp** 