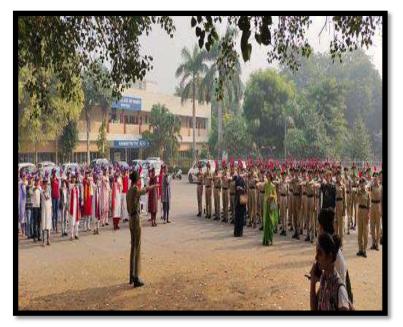

ct. to 05<br>Nov. 2023 | 02 | EBSB camp was conducted at Roper Punjab. Our cadets Nisha and Sakshi were selected and Nisha got first position in volleyball.       |
| 10 | Unity Day                         | 31 October<br>2023         | 75 | Unity Day was celebrated in college and followed by poster making activity.                                                          |
| 11 | Republic Day<br>Camp              | 01 Jan to 31<br>Jan 2024   | 01 | SUO Khushi selected for Karvayapath and completed Republic Day Camp in Delhi                                                         |



































**Independence Day Parade (15.08.2023)** 





Punit Sagar Abhiyan (11.09.2023)





Thal Sena Camp (16.09.2023-30.09.2023)







Swachhta Hi Seva Abhiyan (02.10.2023)

# 









**Unity Day Celebration(31.10.2023)** 







|      | Youth Red Cross, Session 2023-24                                      |                                                                                         |                    |                              |                                                    |  |  |  |
|------|-----------------------------------------------------------------------|-----------------------------------------------------------------------------------------|--------------------|------------------------------|----------------------------------------------------|--|--|--|
| S.No | Name of the activity                                                  | Organising unit/ agency/ collaborating agency                                           | Name of