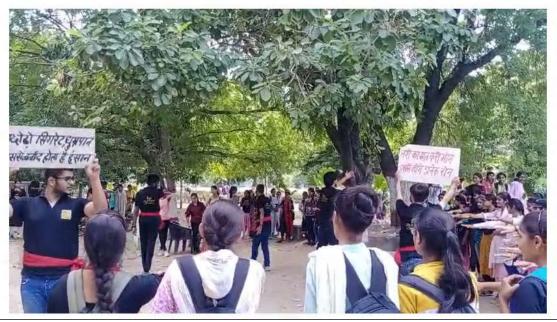

#### **Types of Activities:-**

Generally, our NSS units perform two types of activities: Regular Activities (120 hours) and Annual Special Camp (120 hours). The units work for sensitizing young minds to contribute for the welfare of society by organizing various activities throughout the year. It carries out several community outreach programmes. All the NSS volunteers who have served NSS for at least two years and have performed 240 hours of work under NSS are entitled to a certificate from the university under the signature of the Vice Chancellor and the programme coordinator. The Annual camps are known as Special camps and are usually located in a rural village or a city suburb. Our volunteers work for eradication of social evils and illiteracy, for watershed management, wasteland development, agricultural operations, health and hygiene, sanitation and nutrition, mother and child care, for family life education, for gender justice, for development of rural cooperatives and for savings lives. Our programme officers and volunteers actively participate in environmental upgradation programmes, in tree plantation drives, in campus cleanliness projects and in various rallies and awareness campaigns.