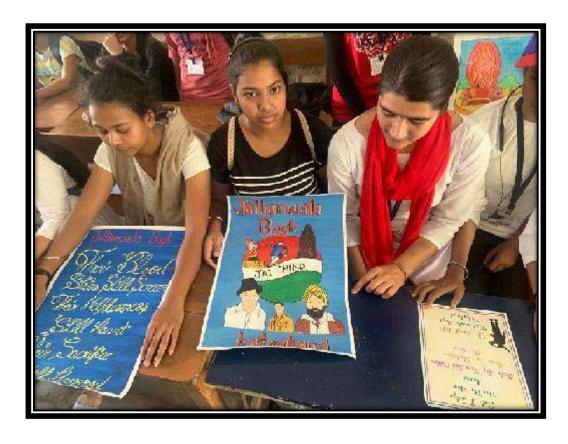

r>23-03-2024 | 02                                                          | 02 NSS volunteers<br>participated in YLTC<br>Camp, Manali, Himachal<br>Pardesh                      |
| 9          | Celebration of<br>World Oral<br>Health Day                       | 20-03-2024                  | 80                                                          | Extension lecture on awareness of dental health                                                     |
| 10         | Participation in YLTC Camp, Dhanachuli                           | 29-03-2024 to 06-04-2024    | 03                                                          | 03 NSS volunteers participated in YLTC Camp at Dhanachuli                                           |

### Oath for Meri Mati Mera Desh



**Poster Making Competition** 



### **NSS Day Celebration**



**One Day Camp** 



#### **One Day Camp to Celebrate Unity Day**



#### **Participation in Adventure Camp**





#### **NSS Seven Days Camp**









### **Celebration of World Oral Heath Day**









#### YLTC Camp at Manali



#### MAHARSHI DAYANAND UNIVERSITY ROHTAK (A State University established under Haryana Act No. 25 of 1975) NAAC Accredited 'A+' Grade NATIONAL SERVICE SCHEME



# Revised List of NSS Volunteers who will participate in 7 Days YLTC Camp to be held at Manali, Himachal Pardesh from 15.03.2024 to 23.03.2024.

| Sr. No | Name               | Designation      | College Name                    | Mobile No. |
|--------|--------------------|------------------|---------------------------------|------------|
| 1.     | Dr. Jitender Kumar |