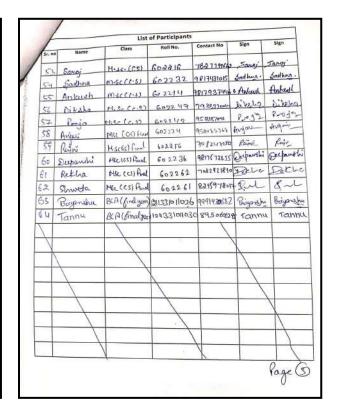

# **Session 2023-2024**

| Sr.<br>No. | Name of<br>Activity                                              | Year of<br>Activity         | Number of<br>Students<br>participated in<br>such activities | Descriptions                                                                                        |
|------------|------------------------------------------------------------------|-----------------------------|-------------------------------------------------------------|-----------------------------------------------------------------------------------------------------|
| 1          | Tree Plantation<br>and Oath for<br>"Meri Mati<br>Mera Desh"      | 18-08-2023                  | 80                                                          | Planted a planted and volunteers took oath for "Meri MatiMeraDesh"                                  |
| 2          | Poster Making<br>Competition                                     | 05-09-2023                  | 15                                                          |                                                                                                     |
| 3          | NSS Day<br>Celebration                                           | 24-09-2023                  |                                                             | Extension lecture on Importance of NSS                                                              |
| 4          | One Day Camp<br>to celebrate<br>Gandhi Jyanti                    | 01-10-2023                  | 400(Unit-I, II, III, IV)                                    | Cleanliness derive in college                                                                       |
| 5          | Celebration of<br>Unity Day (one<br>day camp)                    | 31-10-2023                  | 400(Unit-I, II, III, IV)                                    | Cleanliness derive in college                                                                       |
| 6          | Participation in<br>Adventure<br>Camp at Manali                  | 16-11-2024 to 25-11-2024    | 02<br>(1 NSS PO)                                            | 02 NSS volunteers along<br>with 01 NSS PO<br>participated in Adventure<br>Camp at Manali            |
| 7          | Seven Days<br>Camp                                               | 07-01-2024 to<br>13-01-2024 | 200                                                         | Extension Lectures, Meditation Workshop, Rally, Slogan, Poster, Dance and other cultural activities |
| 8          | Participation in<br>YLTC Camp,<br>Manali,<br>Himachal<br>Pardesh | 15-03-2024 to<br>23-03-2024 | 02                                                          | 02 NSS volunteers<br>participated in YLTC<br>Camp, Manali, Himachal<br>Pardesh                      |
| 9          | Celebration of<br>World Oral<br>Health Day                       | 20-03-2024                  | 80                                                          | Extension lecture on awareness of dental health                                                     |
| 10         | Participation in YLTC Camp, Dhanachuli                           | 29-03-2024 to 06-04-2024    | 03                                                          | 03 NSS volunteers participated in YLTC Camp at Dhanachuli                                           |