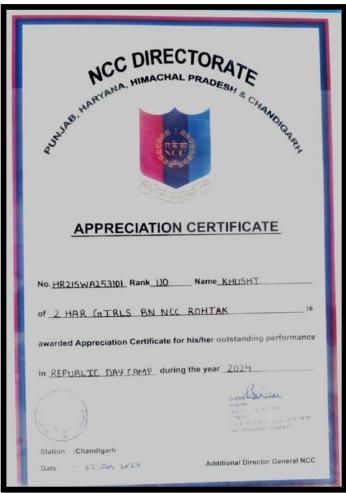

# **Session 2023-2024**

| Sr.<br>No. | Name of<br>Activity                                              | Year of<br>Activity         | Number of<br>Students<br>participated in<br>such activities | Descriptions                                                                                        |
|------------|------------------------------------------------------------------|-----------------------------|-------------------------------------------------------------|-----------------------------------------------------------------------------------------------------|
| 1          | Tree Plantation<br>and Oath for<br>"Meri Mati<br>Mera Desh"      | 18-08-2023                  | 80                                                          | Planted a planted and volunteers took oath for "Meri MatiMeraDesh"                                  |
| 2          | Poster Making<br>Competition                                     | 05-09-2023                  | 15                                                          |                                                                                                     |
| 3          | NSS Day<br>Celebration                                           | 24-09-2023                  |                                                             | Extension lecture on Importance of NSS                                                              |
| 4          | One Day Camp<br>to celebrate<br>Gandhi Jyanti                    | 01-10-2023                  | 400(Unit-I, II, III, IV)                                    | Cleanliness derive in college                                                                       |
| 5          | Celebration of<br>Unity Day (one<br>day camp)                    | 31-10-2023                  | 400(Unit-I, II, III, IV)                                    | Cleanliness derive in college                                                                       |
| 6          | Participation in<br>Adventure<br>Camp at Manali                  | 16-11-2024 to 25-11-2024    | 02<br>(1 NSS PO)                                            | 02 NSS volunteers along<br>with 01 NSS PO<br>participated in Adventure<br>Camp at Manali            |
| 7          | Seven Days<br>Camp                                               | 07-01-2024 to<br>13-01-2024 | 200                                                         | Extension Lectures, Meditation Workshop, Rally, Slogan, Poster, Dance and other cultural activities |
| 8          | Participation in<br>YLTC Camp,<br>Manali,<br>Himachal<br>Pardesh | 15-03-2024 to<br>23-03-2024 | 02                                                          | 02 NSS volunteers<br>participated in YLTC<br>Camp, Manali, Himachal<br>Pardesh                      |
| 9          | Celebration of<br>World Oral<br>Health Day                       | 20-03-2024                  | 80                                                          | Extension lecture on awareness of dental health                                                     |
| 10         | Participation in YLTC Camp, Dhanachuli                           | 29-03-2024 to 06-04-2024    | 03                                                          | 03 NSS volunteers participated in YLTC Camp at Dhanachuli                                           |