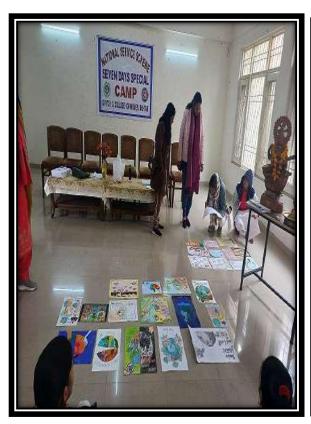

# **Session 2023-2024**

| Sr.<br>No. | Name of<br>Activity                                              | Year of<br>Activity         | Number of<br>Students<br>participated in<br>such activities | Descriptions                                                                                        |
|------------|------------------------------------------------------------------|-----------------------------|-------------------------------------------------------------|-----------------------------------------------------------------------------------------------------|
| 1          | Tree Plantation<br>and Oath for<br>"Meri Mati<br>Mera Desh"      | 18-08-2023                  | 80                                                          | Planted a planted and volunteers took oath for "Meri MatiMeraDesh"                                  |
| 2          | Poster Making<br>Competition                                     | 05-09-2023                  | 15                                                          |                                                                                                     |
| 3          | NSS Day<br>Celebration                                           | 24-09-2023                  |                                                             | Extension lecture on Importance of NSS                                                              |
| 4          | One Day Camp<br>to celebrate<br>Gandhi Jyanti                    | 01-10-2023                  | 400(Unit-I, II, III, IV)                                    | Cleanliness derive in college                                                                       |
| 5          | Celebration of<br>Unity Day (one<br>day camp)                    | 31-10-2023                  | 400(Unit-I, II, III, IV)                                    | Cleanliness derive in college                                                                       |
| 6          | Participation in<br>Adventure<br>Camp at Manali                  | 16-11-2024 to 25-11-2024    | 02<br>(1 NSS PO)                                            | 02 NSS volunteers along<br>with 01 NSS PO<br>participated in Adventure<br>Camp at Manali            |
| 7          | Seven Days<br>Camp                                               | 07-01-2024 to<br>13-01-2024 | 200                                                         | Extension Lectures, Meditation Workshop, Rally, Slogan, Poster, Dance and other cultural activities |
| 8          | Participation in<br>YLTC Camp,<br>Manali,<br>Himachal<br>Pardesh | 15-03-2024 to<br>23-03-2024 | 02                                                          | 02 NSS volunteers<br>participated in YLTC<br>Camp, Manali, Himachal<br>Pardesh                      |
| 9          | Celebration of<br>World Oral<br>Health Day                       | 20-03-2024                  | 80                                                          | Extension lecture on awareness of dental health                                                     |
| 10         | Participation in YLTC Camp, Dhanachuli                           | 29-03-2024 to 06-04-2024    | 03                                                          | 03 NSS volunteers participated in YLTC Camp at Dhanachuli                                           |

### Oath for Meri Mati Mera Desh

**Poster Making Competition** 