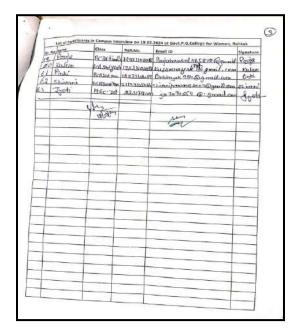

| BLATT       | 21/33/01/026     | Bayanshu 935068 Q                     | mail Com Big |





Activity 7: A campus placement drive on 19th March 2024

| Se.  |              | Chu                                      | For blamer           | Contact No              | Email Id                      | Sign   |
|------|--------------|------------------------------------------|----------------------|-------------------------|-------------------------------|--------|
| +    | Dulpanshi    | BSC(N-M-)<br>Physicological              | 12/13/3/015067       | 0495520437              |                               | Defors |
| 2    | Chlini       | BSC ( NW)                                | 1243310/5004         | \$307276105             | Bannet som                    | chia   |
| 3    | Beepanahi    | Fair Course                              | 12.113.81075.4.0     | 9466553655