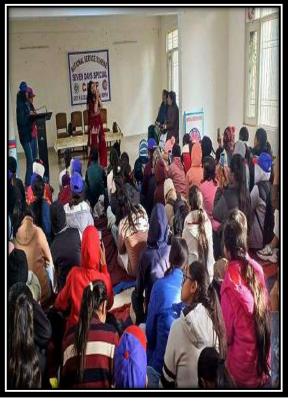

# **Session 2023-2024**

| Sr.<br>No. | Name of<br>Activity                                              | Year of<br>Activity         | Number of<br>Students<br>participated in<br>such activities | Descriptions                                                                                        |
|------------|------------------------------------------------------------------|-----------------------------|-------------------------------------------------------------|-----------------------------------------------------------------------------------------------------|
| 1          | Tree Plantation<br>and Oath for<br>"Meri Mati<br>Mera Desh"      | 18-08-2023                  | 80                                                          | Planted a planted and volunteers took oath for "Meri MatiMeraDesh"                                  |
| 2          | Poster Making<br>Competition                                     | 05-09-2023                  | 15                                                          |                                                                                                     |
| 3          | NSS Day<br>Celebration                                           | 24-09-2023                  |                                                             | Extension lecture on Importance of NSS                                                              |
| 4          | One Day Camp<br>to celebrate<br>Gandhi Jyanti                    | 01-10-2023                  | 400(Unit-I, II, III, IV)                                    | Cleanliness derive in college                                                                       |
| 5          | Celebration of<br>Unity Day (one<br>day camp)                    | 31-10-2023                  | 400(Unit-I, II, III, IV)                                    | Cleanliness derive in college                                                                       |
| 6          | Participation in<br>Adventure<br>Camp at Manali                  | 16-11-2024 to 25-11-2024    | 02<br>(1 NSS PO)                                            | 02 NSS volunteers along<br>with 01 NSS PO<br>participated in Adventure<br>Camp at Manali            |
| 7          | Seven Days<br>Camp                                               | 07-01-2024 to<br>13-01-2024 | 200                                                         | Extension Lectures, Meditation Workshop, Rally, Slogan, Poster, Dance and other cultural activities |
| 8          | Participation in<br>YLTC Camp,<br>Manali,<br>Himachal<br>Pardesh | 15-03-2024 to<br>23-03-2024 | 02                                                          | 02 NSS volunteers<br>participated in YLTC<br>Camp, Manali, Himachal<br>Pardesh                      |
| 9          | Celebration of<br>World Oral<br>Health Day                       | 20-03-2024                  | 80                                                          | Extension lecture on awareness of dental health                                                     |
| 10         | Participation in YLTC Camp, Dhanachuli                           | 29-03-2024 to 06-04-2024    | 03                                                          | 03 NSS volunteers participated in YLTC Camp at Dhanachuli                                           |

#### **NSS Seven Days Camp**