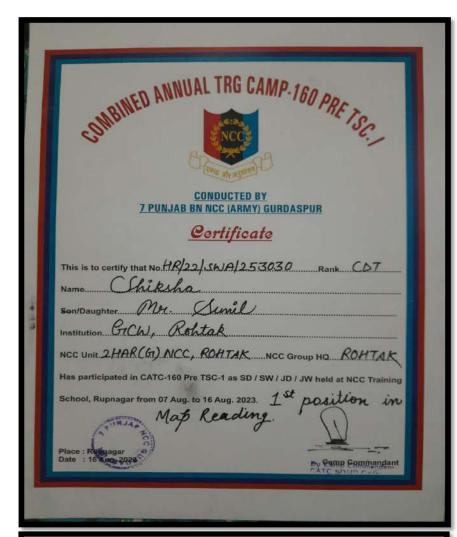

# **Session 2023-2024**

| Sr.<br>No. | Name of<br>Activity                                              | Year of<br>Activity         | Number of<br>Students<br>participated in<br>such activities | Descriptions                                                                                        |
|------------|------------------------------------------------------------------|-----------------------------|-------------------------------------------------------------|-----------------------------------------------------------------------------------------------------|
| 1          | Tree Plantation<br>and Oath for<br>"Meri Mati<br>Mera Desh"      | 18-08-2023                  | 80                                                          | Planted a planted and volunteers took oath for "Meri MatiMeraDesh"                                  |
| 2          | Poster Making<br>Competition                                     | 05-09-2023                  | 15                                                          |                                                                                                     |
| 3          | NSS Day<br>Celebration                                           | 24-09-2023                  |                                                             | Extension lecture on Importance of NSS                                                              |
| 4          | One Day Camp<br>to celebrate<br>Gandhi Jyanti                    | 01-10-2023                  | 400(Unit-I, II, III, IV)                                    | Cleanliness derive in college                                                                       |
| 5          | Celebration of<br>Unity Day (one<br>day camp)                    | 31-10-2023                  | 400(Unit-I, II, III, IV)                                    | Cleanliness derive in college                                                                       |
| 6          | Participation in<br>Adventure<br>Camp at Manali                  | 16-11-2024 to 25-11-2024    | 02<br>(1 NSS PO)                                            | 02 NSS volunteers along<br>with 01 NSS PO<br>participated in Adventure<br>Camp at Manali            |
| 7          | Seven Days<br>Camp                                               | 07-01-2024 to<br>13-01-2024 | 200                                                         | Extension Lectures, Meditation Workshop, Rally, Slogan, Poster, Dance and other cultural activities |
| 8          | Participation in<br>YLTC Camp,<br>Manali,<br>Himachal<br>Pardesh | 15-03-2024 to<br>23-03-2024 | 02                                                          | 02 NSS volunteers<br>participated in YLTC<br>Camp, Manali, Himachal<br>Pardesh                      |
| 9          | Celebration of<br>World Oral<br>Health Day                       | 20-03-2024                  | 80                                                          | Extension lecture on awareness of dental health                                                     |
| 10         | Participation in YLTC Camp, Dhanachuli                           | 29-03-2024 to 06-04-2024    | 03                                                          | 03 NSS volunteers participated in YLTC Camp at Dhanachuli                                           |