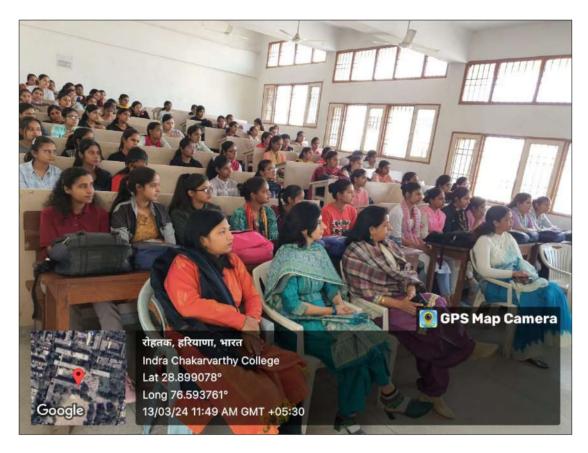

जू बाला, हेमलता व सुशीला आदि उपस्थित रहे।

# हरि भूमि ३३.१.२०३३

# पोस्टर मेकिंग में तन्नु प्रथम

रोहतक। राजकीय रनातकोत्तर महिला महाविद्यालय में आपदा संबंधन समिति द्वारा चंद्रयान-३, प्रदूषण तथा भू-स्खलन विषय पर पोस्टर मेकिन प्रतियोगिता का आयोजन किया गया। जिसमें तन्नु प्रथम, पायल राठी द्वितीय



तथा भावना और दीप्ती ने तृतीय स्थान हासिल किया। प्राचार्या सविता परूथी ने छात्राओं को प्रोत्साहितं किया। इस अवसर पर आपदा प्रबंधन समिति संयोजिका ज्योति, दीपक मलिक, अंजु बाला, हेमलता, सुशीला, सादिका आदि मौजूद रहे। An extension lecture was organised on 13.3.2024 on the topic 'FIRE SAFETY'.

Mr.Amarjeet, Incharge, City Station from Fire station, Rohtak explained different types of fire and various fire safety provisions. Approximately 125 students participated and gained knowledge on the above topic.





# **Activity 3**

In the afternoon session Mr.Amarjeet and Mr. Anoop gave the training about fire safety through mock drill. Students actively participated in the mock drill.







# छात्राओं को सिखाए आपदा प्रबंधन के

रोहतक, 13 मार्च (संजीव): राजकीय स्नातकोत्तर महिला महाविद्यालय बुधवार को आपदा प्रबंधन समिति द्वारा फायर सेफ्टी विषय पर विस्तार व्याख्यान तथा मॉक डिल का आयोजन किया गया. जिसका शुभारम्भ प्राचार्या डा. दर्शना ने किया। फायर स्टेशन से अमरजीत (सिटी इंचार्ज) ने आग के प्रकार और उससे बचने के घरेलू उपायों तथा सझ-बुझ से प्रयोग करने के विषय में विस्तार से जानकारी दी। तत्पश्चात महाविद्यालय परिसर में छात्राओं को



छात्राओं को आग बुझाने की ट्रेनिंग देते फायर विभाग के कर्मचारी।

अमरजीत व अनूप ने अग्निशामक यंत्रों द्वारा आग बुझाने की ट्रेनिंग दी। इस मौके पर समिति संयोजिका डा. ठाकरान उपस्थित