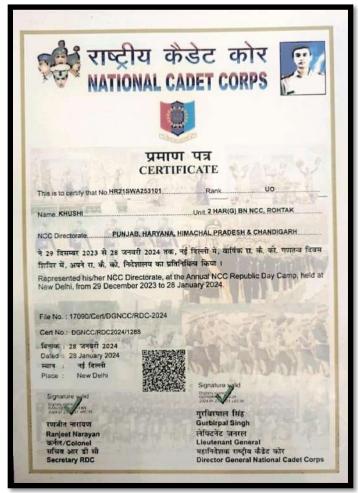

# **Session 2023-2024**

| Sr.<br>No. | Name of<br>Activity                                              | Year of<br>Activity         | Number of<br>Students<br>participated in<br>such activities | Descriptions                                                                                        |
|------------|------------------------------------------------------------------|-----------------------------|-------------------------------------------------------------|-----------------------------------------------------------------------------------------------------|
| 1          | Tree Plantation<br>and Oath for<br>"Meri Mati<br>Mera Desh"      | 18-08-2023                  | 80                                                          | Planted a planted and volunteers took oath for "Meri MatiMeraDesh"                                  |
| 2          | Poster Making<br>Competition                                     | 05-09-2023                  | 15                                                          |                                                                                                     |
| 3          | NSS Day<br>Celebration                                           | 24-09-2023                  |                                                             | Extension lecture on Importance of NSS                                                              |
| 4          | One Day Camp<br>to celebrate<br>Gandhi Jyanti                    | 01-10-2023                  | 400(Unit-I, II, III, IV)                                    | Cleanliness derive in college                                                                       |
| 5          | Celebration of<br>Unity Day (one<br>day camp)                    | 31-10-2023                  | 400(Unit-I, II, III, IV)                                    | Cleanliness derive in college                                                                       |
| 6          | Participation in<br>Adventure<br>Camp at Manali                  | 16-11-2024 to 25-11-2024    | 02<br>(1 NSS PO)                                            | 02 NSS volunteers along<br>with 01 NSS PO<br>participated in Adventure<br>Camp at Manali            |
| 7          | Seven Days<br>Camp                                               | 07-01-2024 to<br>13-01-2024 | 200                                                         | Extension Lectures, Meditation Workshop, Rally, Slogan, Poster, Dance and other cultural activities |
| 8          | Participation in<br>YLTC Camp,<br>Manali,<br>Himachal<br>Pardesh | 15-03-2024 to<br>23-03-2024 | 02                                                          | 02 NSS volunteers<br>participated in YLTC<br>Camp, Manali, Himachal<br>Pardesh                      |
| 9          | Celebration of<br>World Oral<br>Health Day                       | 20-03-2024                  | 80                                                          | Extension lecture on awareness of dental health                                                     |
| 10         | Participation in YLTC Camp, Dhanachuli                           | 29-03-2024 to 06-04-2024    | 03                                                          | 03 NSS volunteers participated in YLTC Camp at Dhanachuli                                           |