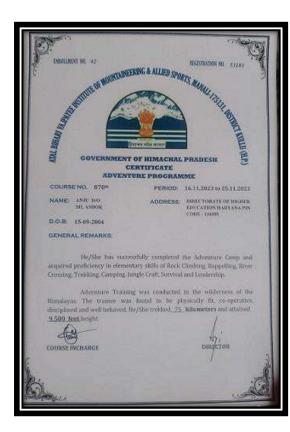

<br>Pardesh                      |
| 9          | Celebration of<br>World Oral<br>Health Day                       | 20-03-2024                  | 80                                                          | Extension lecture on awareness of dental health                                                     |
| 10         | Participation in YLTC Camp, Dhanachuli                           | 29-03-2024 to 06-04-2024    | 03                                                          | 03 NSS volunteers participated in YLTC Camp at Dhanachuli                                           |

### Oath for Meri Mati Mera Desh



**Poster Making Competition** 



### **NSS Day Celebration**



**One Day Camp** 



#### **One Day Camp to Celebrate Unity Day**



#### **Participation in Adventure Camp**





#### **NSS Seven Days Camp**









### **Celebration of World Oral Heath Day**









#### YLTC Camp at Manali



#### MAHARSHI DAYANAND UNIVERSITY ROHTAK (A State University established under Haryana Act No. 25 of 1975) NAAC Accredited 'A+' Grade NATIONAL SERVICE SCHEME



# Revised List of NSS Volunteers who will participate in 7 Days YLTC Camp to be held at Manali, Himachal Pardesh from 15.03.2024 to 23.03.2024.

| Sr. No | Name               | Designation      | College Name                    | Mobile No. |
|--------|--------------------|------------------|---------------------------------|------------|
| 1.     | Dr. Jitender Kumar | NSS P.O          | U.T.D. M.D.U, Rohtak            | 9416475334 |
| 2.     | Dr. Anju Panwar    | NSS P.O          | U.T.D. M.D.U, Rohtak