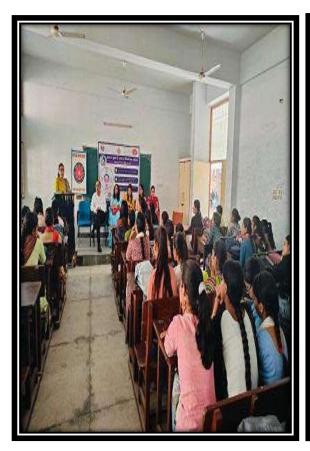

y                       | 20-03-2024                  | 80                                                          | Extension lecture on awareness of dental health                                                     |
| 10         | Participation in YLTC Camp, Dhanachuli                           | 29-03-2024 to 06-04-2024    | 03                                                          | 03 NSS volunteers participated in YLTC Camp at Dhanachuli                                           |

### Oath for Meri Mati Mera Desh



**Poster Making Competition** 



### **NSS Day Celebration**



**One Day Camp** 



#### **One Day Camp to Celebrate Unity Day**



#### **Participation in Adventure Camp**





#### **NSS Seven Days Camp**









### **Celebration of World Oral Heath Day**









#### YLTC Camp at Manali



#### MAHARSHI DAYANAND UNIVERSITY ROHTAK (A State University established under Haryana Act No. 25 of 1975) NAAC Accredited 'A+' Grade NATIONAL SERVICE SCHEME



# Revised List of NSS Volunteers who will participate in 7 Days YLTC Camp to be held at Manali, Himachal Pardesh from 15.03.2024 to 23.03.2024.

| Sr. No | Name               | Designation      | College Name                    | Mobile No. |
|--------|--------------------|------------------|---------------------------------|------------|
| 1.     | Dr. Jitender Kumar | NSS P.O          | U.T.D. M.D.U, Rohtak            | 9416475334 |
| 2.     | Dr. Anju Panwar    | NSS P.O          | U.T.D. M.D.U, Rohtak            | 9991778764 |
| 3.     | Mr. Sandeep Duhan  | Supporting Staff | NSS Cell, M.D.U, Ro