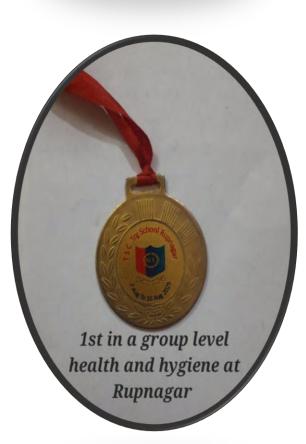

# **Session 2023-2024**

| Sr.<br>No. | Name of<br>Activity                                              | Year of<br>Activity         | Number of<br>Students<br>participated in<br>such activities | Descriptions                                                                                        |
|------------|------------------------------------------------------------------|-----------------------------|-------------------------------------------------------------|-----------------------------------------------------------------------------------------------------|
| 1          | Tree Plantation<br>and Oath for<br>"Meri Mati<br>Mera Desh"      | 18-08-2023                  | 80                                                          | Planted a planted and volunteers took oath for "Meri MatiMeraDesh"                                  |
| 2          | Poster Making<br>Competition                                     | 05-09-2023                  | 15                                                          |                                                                                                     |
| 3          | NSS Day<br>Celebration                                           | 24-09-2023                  |                                                             | Extension lecture on Importance of NSS                                                              |
| 4          | One Day Camp<br>to celebrate<br>Gandhi Jyanti                    | 01-10-2023                  | 400(Unit-I, II, III, IV)                                    | Cleanliness derive in college                                                                       |
| 5          | Celebration of<br>Unity Day (one<br>day camp)                    | 31-10-2023                  | 400(Unit-I, II, III, IV)                                    | Cleanliness derive in college                                                                       |
| 6          | Participation in<br>Adventure<br>Camp at Manali                  | 16-11-2024 to 25-11-2024    | 02<br>(1 NSS PO)                                            | 02 NSS volunteers along<br>with 01 NSS PO<br>participated in Adventure<br>Camp at Manali            |
| 7          | Seven Days<br>Camp                                               | 07-01-2024 to<br>13-01-2024 | 200                                                         | Extension Lectures, Meditation Workshop, Rally, Slogan, Poster, Dance and other cultural activities |
| 8          | Participation in<br>YLTC Camp,<br>Manali,<br>Himachal<br>Pardesh | 15-03-2024 to<br>23-03-2024 | 02                                                          | 02 NSS volunteers<br>participated in YLTC<br>Camp, Manali, Himachal<br>Pardesh                      |
| 9          | Celebration of<br>World Oral<br>Health Day                       | 20-03-2024                  | 80                                                          | Extension lecture on awareness of dental health                                                     |
| 10         | Participation in YLTC Camp, Dhanachuli                           | 29-03-2024 to 06-04-2024    | 03                                                          | 03 NSS volunteers participated in YLTC Camp at Dhanachuli                                           |