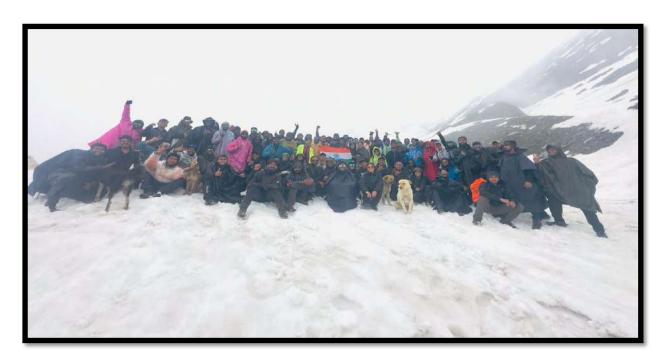

---------------------|----|--------------------------------------------------------------------------------------------------------------------------------------|
| 9  | Ek Bharat Shrestha<br>Bharat Camp | 25 Oct. to 05<br>Nov. 2023 | 02 | EBSB camp was conducted at Roper Punjab. Our cadets Nisha and Sakshi were selected and Nisha got first position in volleyball.       |
| 10 | Unity Day                         | 31 October<br>2023         | 75 | Unity Day was celebrated in college and followed by poster making activity.                                                          |
| 11 | Republic Day<br>Camp              | 01 Jan to 31<br>Jan 2024   | 01 | SUO Khushi selected for Karvayapath and completed Republic Day Camp in Delhi                                                         |



































**Independence Day Parade (15.08.2023)** 





Punit Sagar Abhiyan (11.09.2023)





Thal Sena Camp (16.09.2023-30.09.2023)







Swachhta Hi Seva Abhiyan (02.10.2023)

# 









**Unity Day Celebration(31.10.2023)** 







|      | Youth Red Cross, Session 2023-24                                      |                                                                                         |                    |                              |                                                    |  |  |  |
|------|-----------------------------------------------------------------------|-----------------------------------------------------------------------------------------|--------------------|------------------------------|-------------------------------