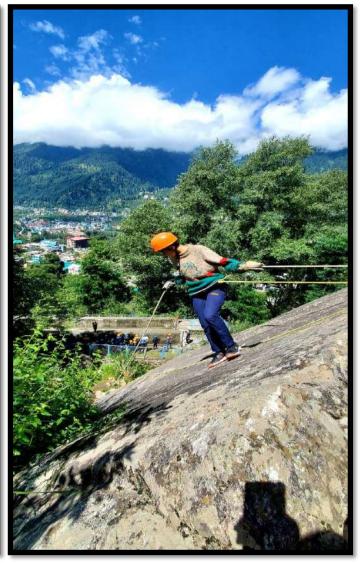

# **Session 2023-2024**

| Sr.<br>No. | Name of<br>Activity                                              | Year of<br>Activity         | Number of<br>Students<br>participated in<br>such activities | Descriptions                                                                                        |
|------------|------------------------------------------------------------------|-----------------------------|-------------------------------------------------------------|-----------------------------------------------------------------------------------------------------|
| 1          | Tree Plantation<br>and Oath for<br>"Meri Mati<br>Mera Desh"      | 18-08-2023                  | 80                                                          | Planted a planted and volunteers took oath for "Meri MatiMeraDesh"                                  |
| 2          | Poster Making<br>Competition                                     | 05-09-2023                  | 15                                                          |                                                                                                     |
| 3          | NSS Day<br>Celebration                                           | 24-09-2023                  |                                                             | Extension lecture on Importance of NSS                                                              |
| 4          | One Day Camp<br>to celebrate<br>Gandhi Jyanti                    | 01-10-2023                  | 400(Unit-I, II, III, IV)                                    | Cleanliness derive in college                                                                       |
| 5          | Celebration of<br>Unity Day (one<br>day camp)                    | 31-10-2023                  | 400(Unit-I, II, III, IV)                                    | Cleanliness derive in college                                                                       |
| 6          | Participation in<br>Adventure<br>Camp at Manali                  | 16-11-2024 to 25-11-2024    | 02<br>(1 NSS PO)                                            | 02 NSS volunteers along<br>with 01 NSS PO<br>participated in Adventure<br>Camp at Manali            |
| 7          | Seven Days<br>Camp                                               | 07-01-2024 to<br>13-01-2024 | 200                                                         | Extension Lectures, Meditation Workshop, Rally, Slogan, Poster, Dance and other cultural activities |
| 8          | Participation in<br>YLTC Camp,<br>Manali,<br>Himachal<br>Pardesh | 15-03-2024 to<br>23-03-2024 | 02                                                          | 02 NSS volunteers<br>participated in YLTC<br>Camp, Manali, Himachal<br>Pardesh                      |
| 9          | Celebration of<br>World Oral<br>Health Day                       | 20-03-2024                  | 80                                                          | Extension lecture on awareness of dental health                                                     |
| 10         | Participation in YLTC Camp, Dhanachuli                           | 29-03-2024 to 06-04-2024    | 03                                                          | 03 NSS volunteers participated in YLTC Camp at Dhanachuli                                           |