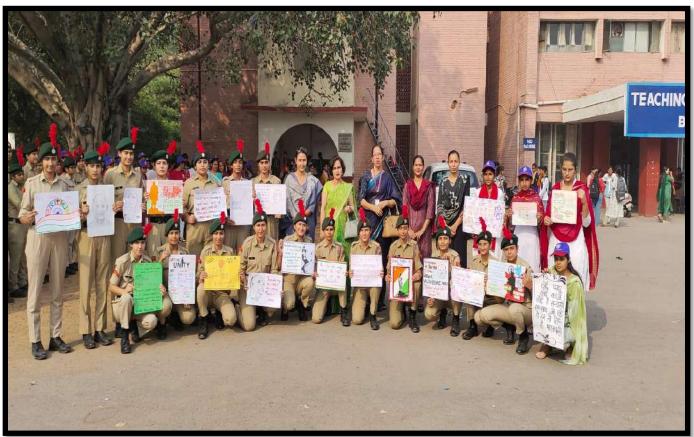

to 05<br>Nov. 2023 | 02 | EBSB camp was conducted at Roper Punjab. Our cadets Nisha and Sakshi were selected and Nisha got first position in volleyball.       |
| 10 | Unity Day                         | 31 October<br>2023         | 75 | Unity Day was celebrated in college and followed by poster making activity.                                                          |
| 11 | Republic Day<br>Camp              | 01 Jan to 31<br>Jan 2024   | 01 | SUO Khushi selected for Karvayapath and completed Republic Day Camp in Delhi                                                         |



































**Independence Day Parade (15.08.2023)** 





Punit Sagar Abhiyan (11.09.2023)





Thal Sena Camp (16.09.2023-30.09.2023)







Swachhta Hi Seva Abhiyan (02.10.2023)

# 









**Unity Day Celebration(31.10.2023)** 







|      | Youth Red Cross, Session 2023-24                                      |                                                                                         |                    |                              |                                                    |  |  |  |
|------|-----------------------------------------------------------------------|-----------------------------------------------------------------------------------------|--------------------|------------------------------|----------------------------------------------------|--|--|--|
| S.No | Name of the activity                                                  | Organising unit/ agency/ collaborating agency                                           | Name of the