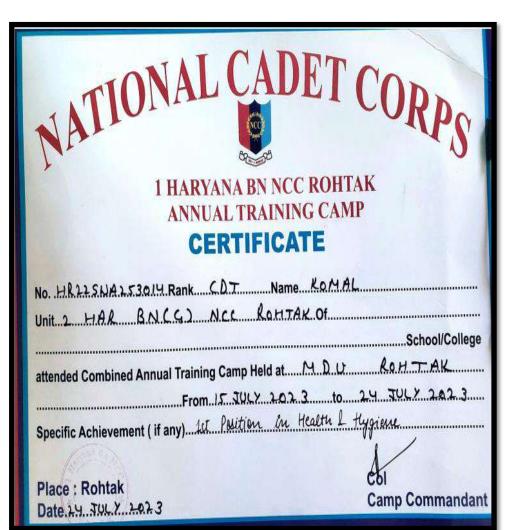

# **Session 2023-2024**

| Sr.<br>No. | Name of<br>Activity                                              | Year of<br>Activity         | Number of<br>Students<br>participated in<br>such activities | Descriptions                                                                                        |
|------------|------------------------------------------------------------------|-----------------------------|-------------------------------------------------------------|-----------------------------------------------------------------------------------------------------|
| 1          | Tree Plantation<br>and Oath for<br>"Meri Mati<br>Mera Desh"      | 18-08-2023                  | 80                                                          | Planted a planted and volunteers took oath for "Meri MatiMeraDesh"                                  |
| 2          | Poster Making<br>Competition                                     | 05-09-2023                  | 15                                                          |                                                                                                     |
| 3          | NSS Day<br>Celebration                                           | 24-09-2023                  |                                                             | Extension lecture on Importance of NSS                                                              |
| 4          | One Day Camp<br>to celebrate<br>Gandhi Jyanti                    | 01-10-2023                  | 400(Unit-I, II, III, IV)                                    | Cleanliness derive in college                                                                       |
| 5          | Celebration of<br>Unity Day (one<br>day camp)                    | 31-10-2023                  | 400(Unit-I, II, III, IV)                                    | Cleanliness derive in college                                                                       |
| 6          | Participation in<br>Adventure<br>Camp at Manali                  | 16-11-2024 to 25-11-2024    | 02<br>(1 NSS PO)                                            | 02 NSS volunteers along<br>with 01 NSS PO<br>participated in Adventure<br>Camp at Manali            |
| 7          | Seven Days<br>Camp                                               | 07-01-2024 to<br>13-01-2024 | 200                                                         | Extension Lectures, Meditation Workshop, Rally, Slogan, Poster, Dance and other cultural activities |
| 8          | Participation in<br>YLTC Camp,<br>Manali,<br>Himachal<br>Pardesh | 15-03-2024 to<br>23-03-2024 | 02                                                          | 02 NSS volunteers<br>participated in YLTC<br>Camp, Manali, Himachal<br>Pardesh                      |
| 9          | Celebration of<br>World Oral<br>Health Day                       | 20-03-2024                  | 80                                                          | Extension lecture on awareness of dental health                                                     |
| 10         | Participation in YLTC Camp, Dhanachuli                           | 29-03-2024 to 06-04-2024    | 03                                                          | 03 NSS volunteers participated in YLTC Camp at Dhanachuli                                           |