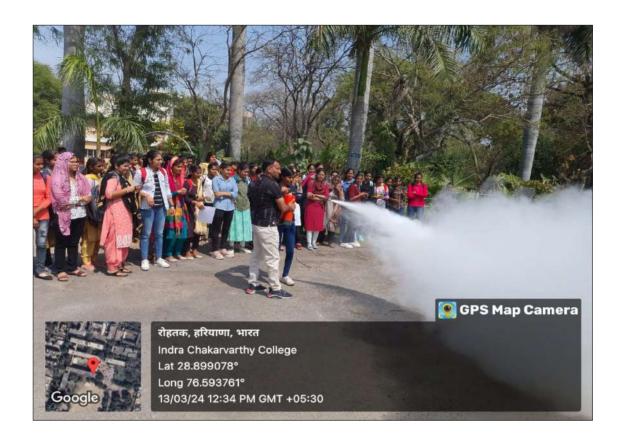

, प्रदूषण तथा भू-स्खलन विषय पर पोस्टर मेकिन प्रतियोगिता का आयोजन किया गया। जिसमें तन्नु प्रथम, पायल राठी द्वितीय



तथा भावना और दीप्ती ने तृतीय स्थान हासिल किया। प्राचार्या सविता परूथी ने छात्राओं को प्रोत्साहितं किया। इस अवसर पर आपदा प्रबंधन समिति संयोजिका ज्योति, दीपक मलिक, अंजु बाला, हेमलता, सुशीला, सादिका आदि मौजूद रहे। An extension lecture was organised on 13.3.2024 on the topic 'FIRE SAFETY'.

Mr.Amarjeet, Incharge, City Station from Fire station, Rohtak explained different types of fire and various fire safety provisions. Approximately 125 students participated and gained knowledge on the above topic.





# **Activity 3**

In the afternoon session Mr.Amarjeet and Mr. Anoop gave the training about fire safety through mock drill. Students actively participated in the mock drill.







# छात्राओं को सिखाए आपदा प्रबंधन के

रोहतक, 13 मार्च (संजीव): राजकीय स्नातकोत्तर महिला महाविद्यालय बुधवार को आपदा प्रबंधन समिति द्वारा फायर सेफ्टी विषय पर विस्तार व्याख्यान तथा मॉक डिल का आयोजन किया गया. जिसका शुभारम्भ प्राचार्या डा. दर्शना ने किया। फायर स्टेशन से अमरजीत (सिटी इंचार्ज) ने आग के प्रकार और उससे बचने के घरेलू उपायों तथा सझ-बुझ से प्रयोग करने के विषय में विस्तार से जानकारी दी। तत्पश्चात महाविद्यालय परिसर में छात्राओं को



छात्राओं को आग बुझाने की ट्रेनिंग देते फायर विभाग के कर्मचारी।

अमरजीत व अनूप ने अग्निशामक यंत्रों द्वारा आग बुझाने की ट्रेनिंग दी। इस मौके पर समिति संयोजिका डा. ठाकरान उपस्थित रहे।

ज्योति तथा डा. बिन्दू, डा. सुशीला, डा. फुल कुमार, दीपक और सविता

133-2024

# अग्निशमन यंत्रों से आग बुझाने की ट्रेनिंग

रोहतक। राजकीय महिला महाविद्यालय में बुधवार को आपदा प्