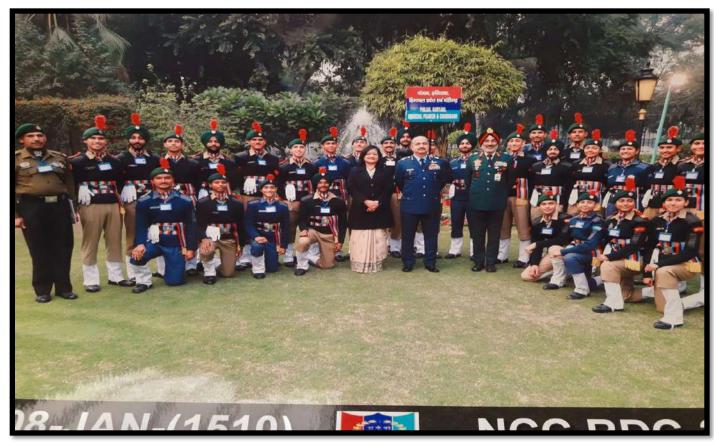

nducted at Roper Punjab. Our cadets Nisha and Sakshi were selected and Nisha got first position in volleyball.       |
| 10 | Unity Day                         | 31 October<br>2023         | 75 | Unity Day was celebrated in college and followed by poster making activity.                                                          |
| 11 | Republic Day<br>Camp              | 01 Jan to 31<br>Jan 2024   | 01 | SUO Khushi selected for Karvayapath and completed Republic Day Camp in Delhi                                                         |



































**Independence Day Parade (15.08.2023)** 





Punit Sagar Abhiyan (11.09.2023)





Thal Sena Camp (16.09.2023-30.09.2023)







Swachhta Hi Seva Abhiyan (02.10.2023)

# 









**Unity Day Celebration(31.10.2023)** 







|      | Youth Red Cross, Session 2023-24                                      |                                                                                         |                    |                              |                                                    |  |  |  |
|------|-----------------------------------------------------------------------|-----------------------------------------------------------------------------------------|--------------------|------------------------------|----------------------------------------------------|--|--|--|
| S.No | Name of the activity                                                  | Organising unit/ agency/ collaborating agency                                           | Name of the scheme | Date/Year of<br>the activity | N