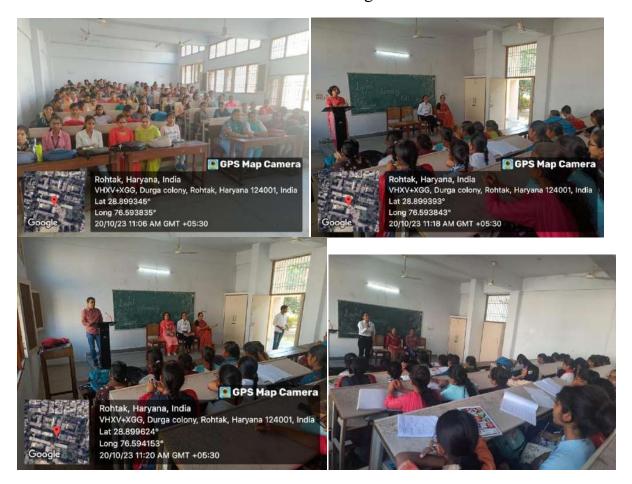

Litesacy Cell | 15-03-2024           | 13                                                             |
| 5     | Slogan Writing Competition                   | G.P.G.College for Women,Rohtak                   | Legel Litesacy Cell | 15-03-2024           | 13                                                             |
| 6     | Declamation                                  | G.P.G.College for Women,Rohtak                   | Legel Litesacy Cell | 15-03-2024           | 9                                                              |
| 7     | Poetic Recitation                            | G.P.G.College for Women,Rohtak                   | Legel Litesacy Cell | 15-03-2024           | 10                                                             |

#### Resource Person Delivering Lecture



#### Press Note

दिनांक 20 अक्तूबर 2023 को राजकीय स्नातकोत्तर महिला महाविद्यालय, रोहतक में महाविद्यालय की प्राचार्या डॉ. मीनू नैन के कुशल मार्गदर्शन में कानूनी जागरुकता प्रकोष्ठ के तत्तवाधान में साइबर अपराध और महिलाओं के सामाजिक मुद्दे विषय पर विस्तार व्याख्यान का आयोजन किया गया। कार्यक्रम की मुख्य वक्ता एटवोकेट बबीता फोगाट ने छात्राओं के साथ साइबर अपराधों से जुड़ी कई महत्वपूर्ण जानकारियाँ सांझा की। उन्होंने छात्राओं को साइबर अपराधों विशेषकर महिलाओं के साथ घटित होने वाले अपराधों के प्रति जागरूक किया। साथ ही इस प्रकार के अपराधों से बचाव के उपायों के विषय में भी चर्चा की। इस अवसर पर डॉ. सविता ठाकरान, कानूनी जागरूकता प्रकोष्ठ के संयोजक डॉ. यशपाल, डॉ. बबीता और डॉ. सविता भी उपस्थित रहे।

#### YouTube Link of News

https://youtu.be/5bcA\_CeAxZ8



#### Resource Person Delivering Lecture





#