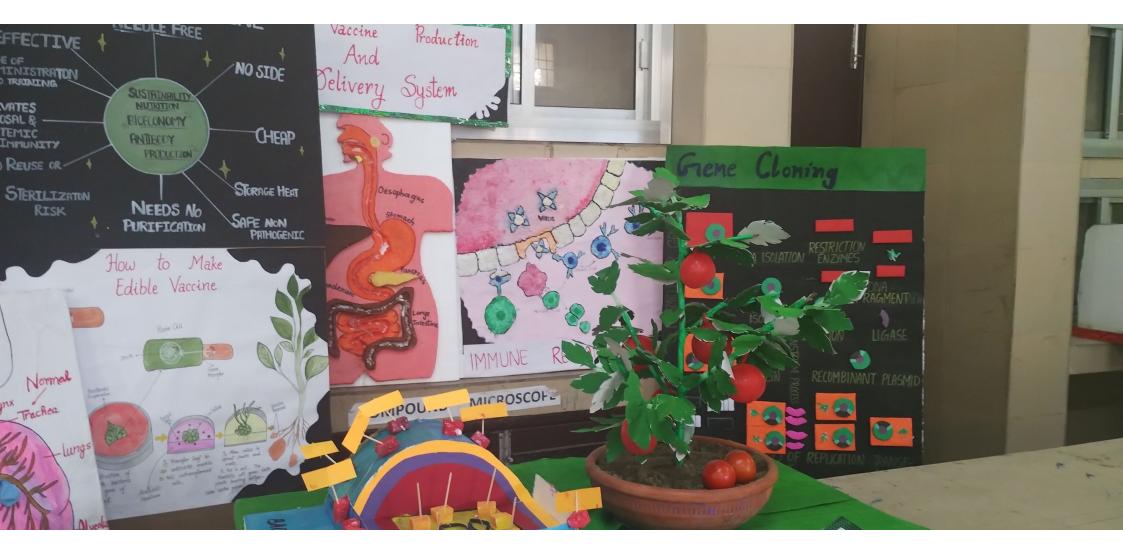

## **College Level Science Exhibition**

## <u>(2023-24)</u>

Die Menyita Khokhar OFFICE OF DIRECTOR HIGHER EDUCATION, HARYANA, PANCHKULA Colliege Jenel No. DHE-170006/5/2023-NPE-DHE Dated, Panchkula, the 03.11.2023 Sci. S. May 1 of PER Vol. 1 for a Sum