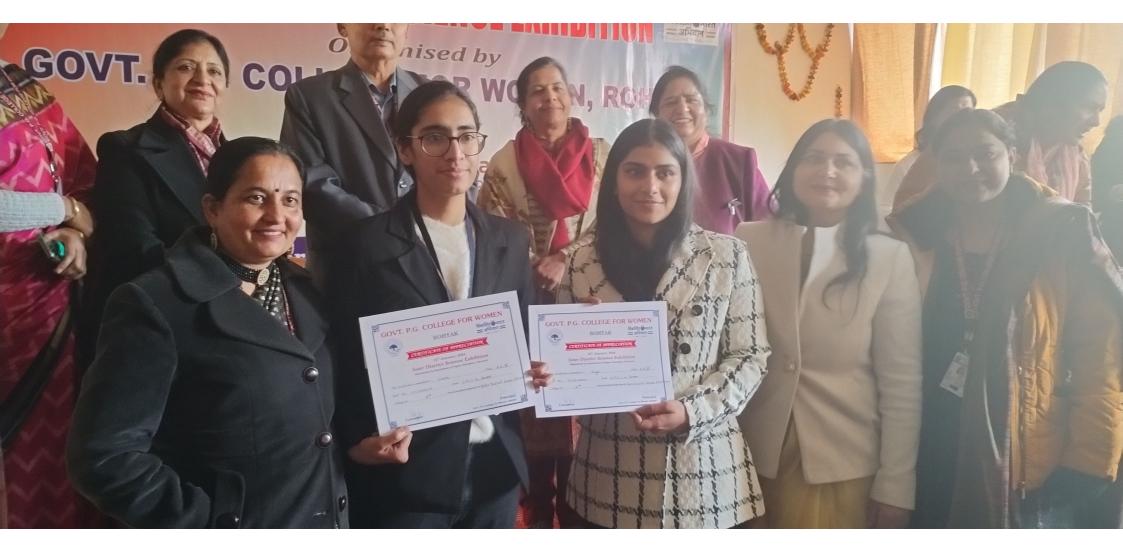

## **College Level Science Exhibition**

## <u>(2023-24)</u>

Die Menyita Khokhar OFFICE OF DIRECTOR HIGHER EDUCATION, HARYANA, PANCHKULA Colliege Jenel No. DHE-170006/5/2023-NPE-DHE Dated, Panchkula, the 03.11.2023 Sci. S. May 1 of PER Vol. 1 for a Sum