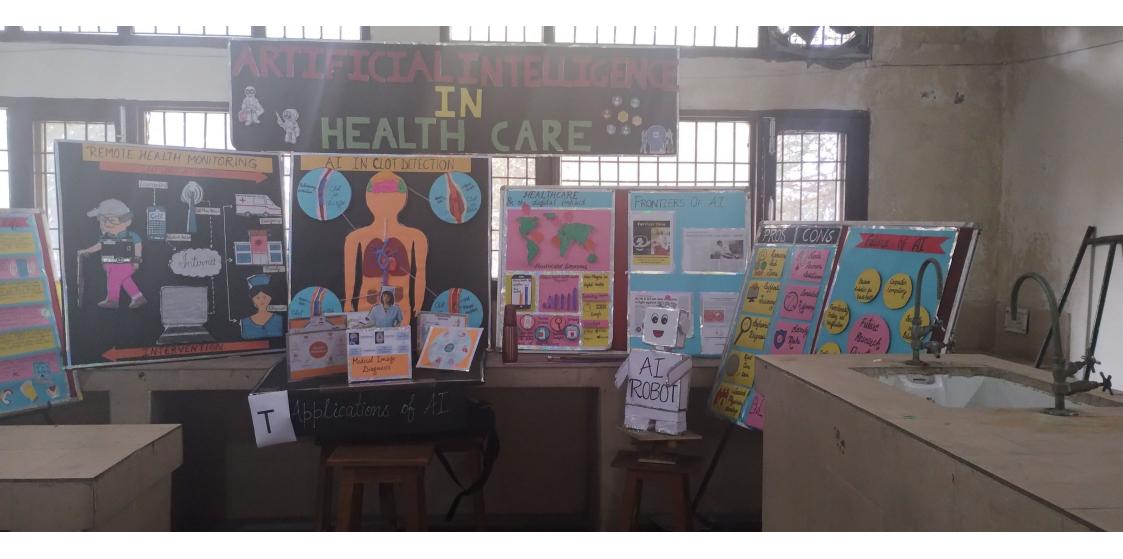

## **College Level Science Exhibition**

## <u>(2023-24)</u>

Die Menyita Khokhar OFFICE OF DIRECTOR HIGHER EDUCATION, HARYANA, PANCHKULA Colliege Jenel No. DHE-170006/5/2023-NPE-DHE Dated, Panchkula, the 03.11.2023 Sci. S. May 1 of PER Vol. 1 for a Sum