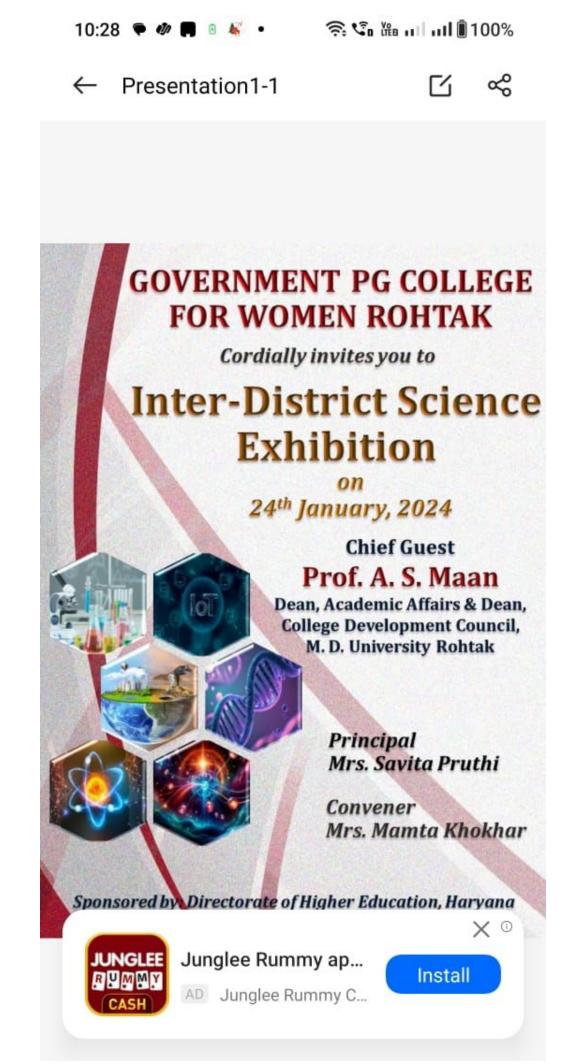

## **College Level Science Exhibition**

## <u>(2023-24)</u>

Die Menyita Khokhar OFFICE OF DIRECTOR HIGHER EDUCATION, HARYANA, PANCHKULA Colliege Jenel No. DHE-170006/5/2023-NPE-DHE Dated, Panchkula, the 03.11.2023 Sci. S. May 1 of PER Vol. 1 for a Sum