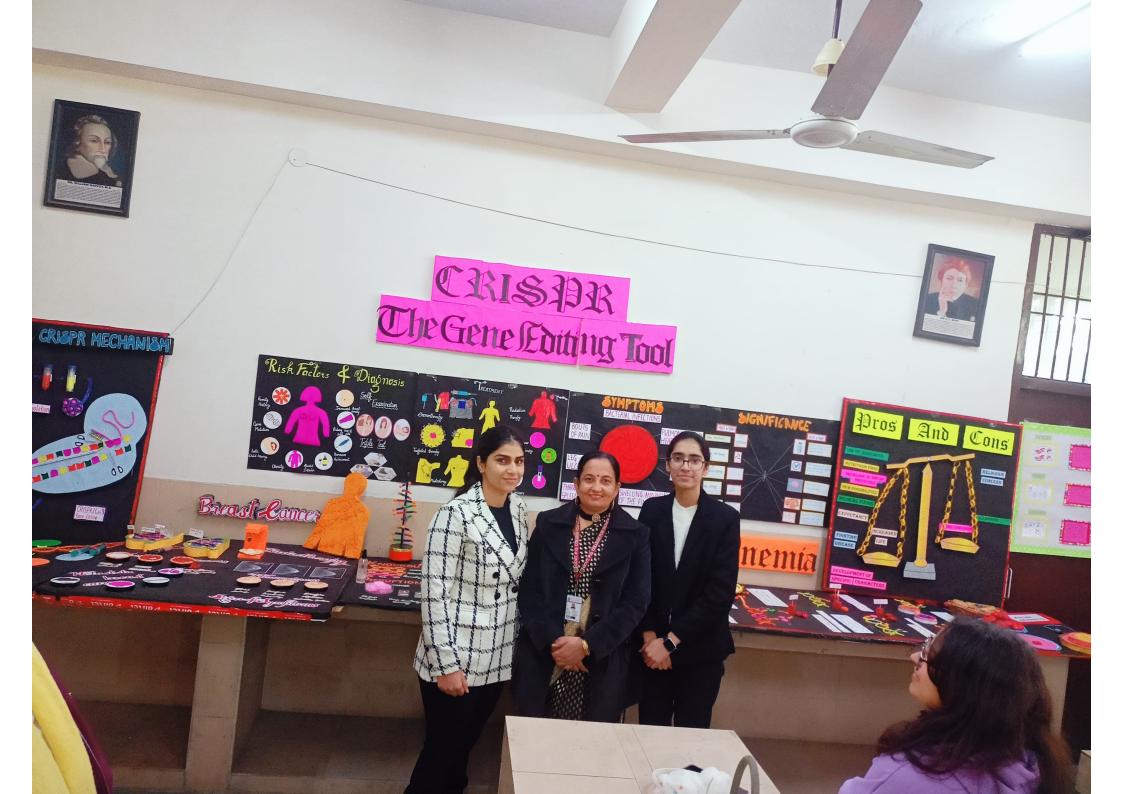

## **College Level Science Exhibition**

## <u>(2023-24)</u>

Die Menyita Khokhar OFFICE OF DIRECTOR HIGHER EDUCATION, HARYANA, PANCHKULA Colliege Jenel No. DHE-170006/5/2023-NPE-DHE Dated, Panchkula, the 03.11.2023 Sci. S. May 1 of PER Vol. 1 for a Sum