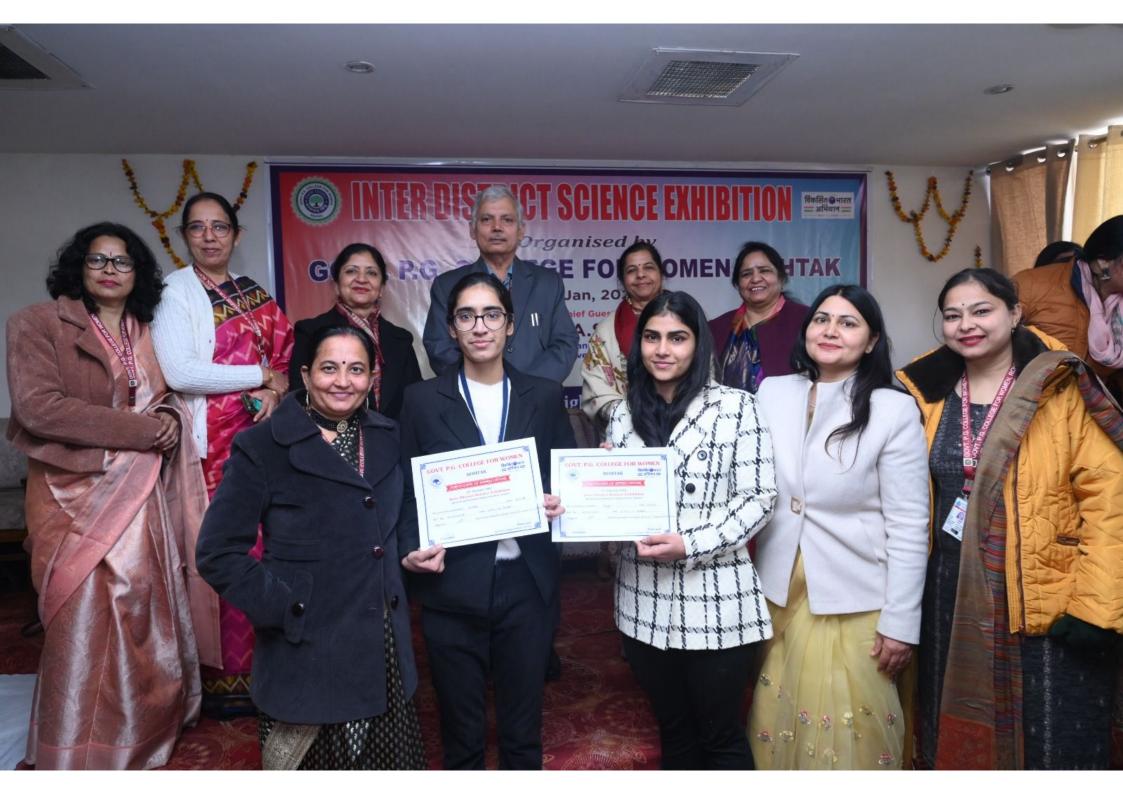

## **College Level Science Exhibition**

## <u>(2023-24)</u>

Die Menyita Khokhar OFFICE OF DIRECTOR HIGHER EDUCATION, HARYANA, PANCHKULA Colliege Jenel No. DHE-170006/5/2023-NPE-DHE Dated, Panchkula, the 03.11.2023 Sci. S. May 1 of PER Vol. 1 for a Sum