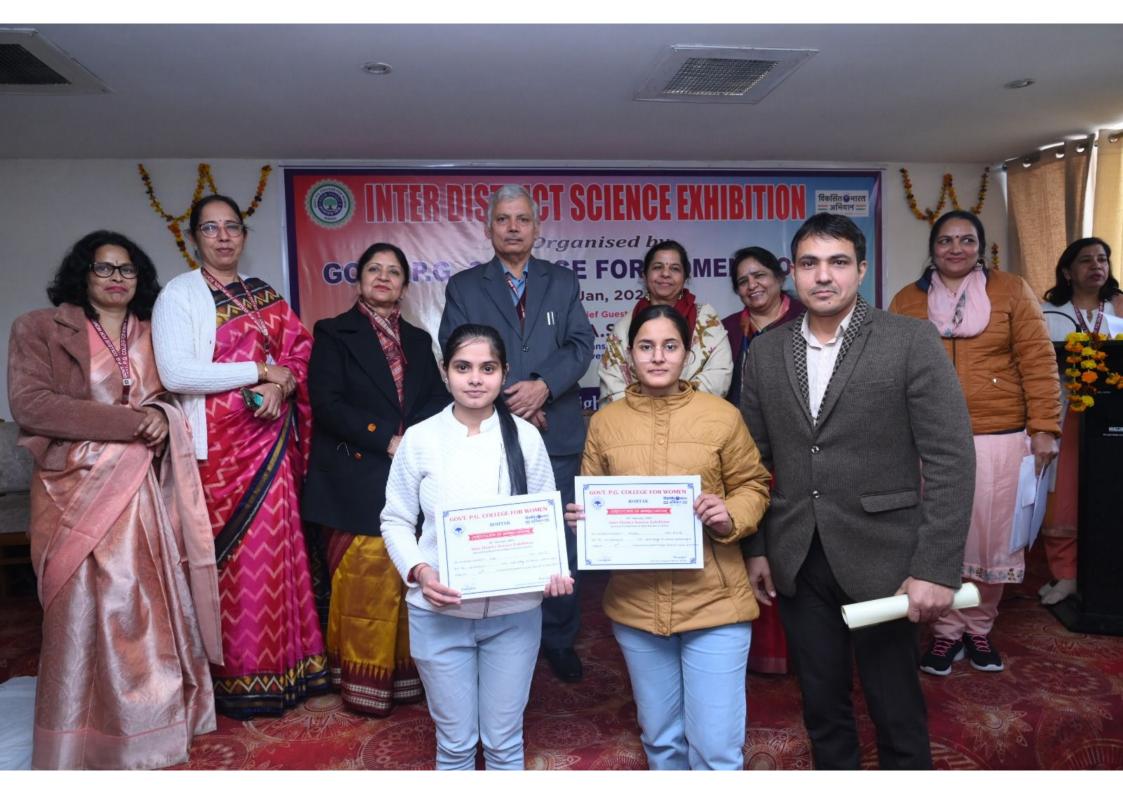

## **College Level Science Exhibition**

## <u>(2023-24)</u>

Die Menyita Khokhar OFFICE OF DIRECTOR HIGHER EDUCATION, HARYANA, PANCHKULA Colliege Jenel No. DHE-170006/5/2023-NPE-DHE Dated, Panchkula, the 03.11.2023 Sci. S. May 1 of PER Vol. 1 for a Sum