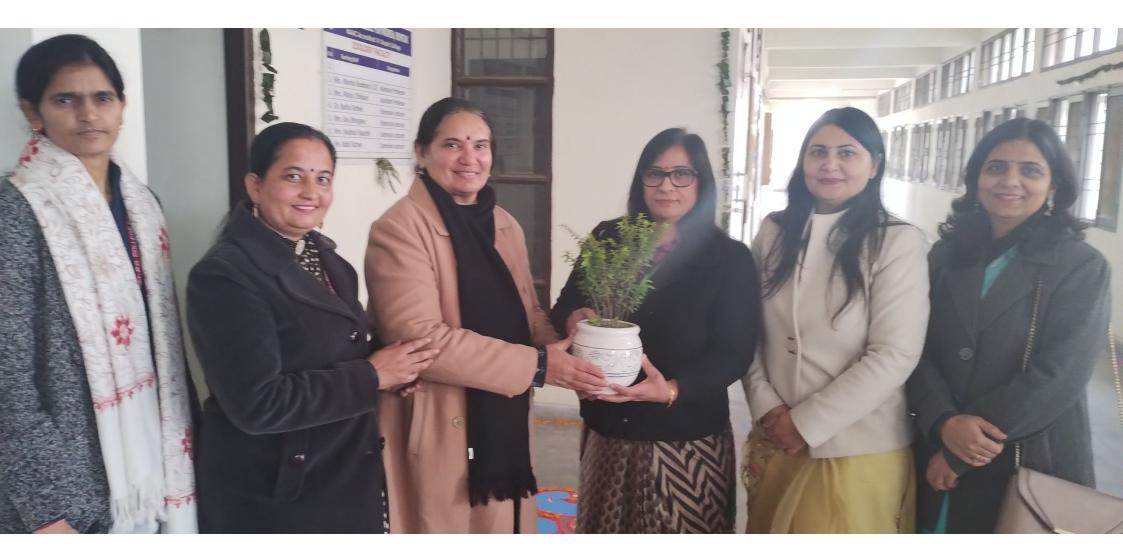

## **College Level Science Exhibition**

## <u>(2023-24)</u>

Die Menyita Khokhar OFFICE OF DIRECTOR HIGHER EDUCATION, HARYANA, PANCHKULA Colliege Jenel No. DHE-170006/5/2023-NPE-DHE Dated, Panchkula, the 03.11.2023 Sci. S. May 1 of PER Vol. 1 for a Sum