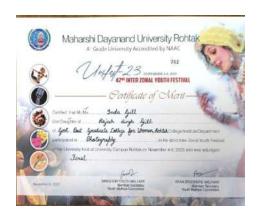

---|-----------|-------------------------|---------|---------------|-----------------|
| No |           |                         | pants   |               |                 |
| 1. | 411.23    | Clay Modelling          | 1       | Kritika Saini | 2 <sup>nd</sup> |
| 2. | 5.11.2023 | Mehandi                 | 2       | Muskan, Manju | 3 <sup>rd</sup> |
| 3. | 4.11.23   | On-the-Spot<br>Painting | 1       | Sunita Kumari | 2 <sup>nd</sup> |
| 4. | 4.11.23   | Cartooning              | 1       | Kritika Saini | 2 <sup>nd</sup> |
| 5. | 5.11.23   | Poster Making           | 1       | Kritika Saini | 2 <sup>nd</sup> |
| 6  | 6.11.23   | Rangoli                 | 1       | Kritika Saini | 2 <sup>nd</sup> |
| 7  | 6.11.23   | Photography             | 1       | Indu gill     | 1 <sup>st</sup> |















# Lipan Art Two Days Workshop

| Sr. No |                                     | Fine Arts Society in collaboration with Women Cell | Participants |
|--------|-------------------------------------|----------------------------------------------------|--------------|
|        | 11 <sup>th</sup> & 12 <sup>th</sup> | organized 2 days workshop on Lippan Art            | 26           |
|        | January 2024                        | By Dr Amrita Dalal & Ms. Rashmi Verma (PGT,        |              |
|        |                                     | Fine Arts, GMSSSS, Bahadurgarh)                    |              |





| Sr. No | Date                                | Fine Arts Society in collaboration with Women Cell | Participants |
|--------|-------------------------------------|