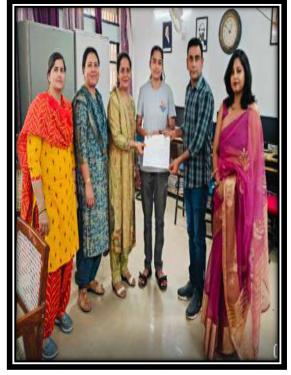

tribution to the Science Quiz Competition held in G. P. G. C. W. Rohtak









## 2. Power Point presentation Competition











## 3. Creative Writing Competition



| 1  | List of Pauli | cipants   |            |
|----|---------------|-----------|------------|
| -  | Blame         | Class.    | Roll. No.  |
| f  | Shivani       | B.Sc Ist  | 123024205  |
|    | Tannu         | B. Sc Ist | 1230242038 |
|    | Tonu          | B-Sc Ist  | 12302420   |
|    | Himonsh       | B-SC Ist  | 089        |
| 1  | Nidhi         | B. Sc Ist | 1230142124 |
| 4. | Smouti        | B. Sc Ist | 123024210  |
| 5. | Deeponshi     | B Sc Ist  | 075        |
| 7  | Kisti         | B.Se Ist  | 081        |
| 8. | Anjal         | B.Sc Ist  | 104        |
| 9. | Manju         | B Sc Ist  | 184        |





4. A one-day workshop titled "Programming in C" has been organized.







| S. No        | Name<br>Aasti  | Class                                                   | Rollmo.                                | Signature                 |
|--------------|----------------|---------------------------------------------------------|----------------------------------------|---------------------------|
| ه چې<br>د چې | Tyoti          | 8. Sc. Hath has (951geas)<br>8. Sc. North has (951geas) | 12.30583042                            | Aut                       |
| 52           | Phawna         | B. Se this land to                                      | 1 1230303025                           | Tyoti                     |
| 5-3          | Priyanka       | B. Sc. Hoth loss (94) gen