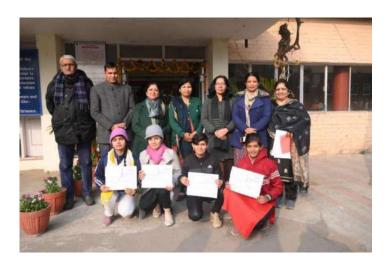

Convener Comp. Sc. Society 3. An Inter Class Poster making competition was held on 16<sup>th</sup> January, 2024. Total 16 students participated in this event. Bharti won 1<sup>st</sup> position, Muskan won 2<sup>nd</sup> position, Sneha won 3<sup>rd</sup> position.