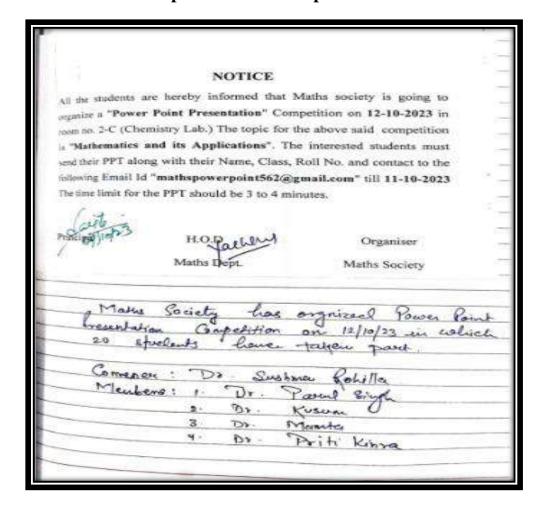

bers of students participated |
|--------|-----------------------------------------------------------------|----------|----------------------------------|
| 1.     | Students participated in Science Quiz competition               | 22/09/23 | 8                                |
| 2.     | Power Point Presentation                                        | 12/10/23 | 20                               |
| 3.     | Creative Writing<br>Competition                                 | 15/3/24  | 9                                |
| 4.     | One day Workshop                                                | 20/3/24  | 74                               |

The Math Society made a contribution to the Science Quiz Competition held in G. P. G. C. W. Rohtak









## 2. Power Point presentation Competition











## 3. Creative Writing Competition



| 1  | List of Pauli | cipants   |            |
|----|---------------|-----------|------------|
| -  | Blame         | Class.    | Roll. No.  |
| f  | Shivani       | B.Sc Ist  | 123024205  |
|    | Tannu         | B. Sc Ist | 1230242038 |
|    | Tonu          | B-Sc Ist  | 12302420   |
|    | Himonsh       | B-SC Ist  | 089        |
| 1  | Nidhi         | B. Sc Ist | 1230142124 |
| 4. | Smouti        | B. Sc Ist | 123024210  |
| 5. | Deeponshi     | B Sc Ist  | 075        |
| 7  | Kisti         | B.Se Ist  | 081        |
| 8. | Anjal         | B.Sc Ist  | 104        |
| 9. | Manju         | B Sc Ist  | 184        |





4. A one-day workshop titled "Programming in C" has been organized.







| S. No        | Name<br>Aasti  | Class