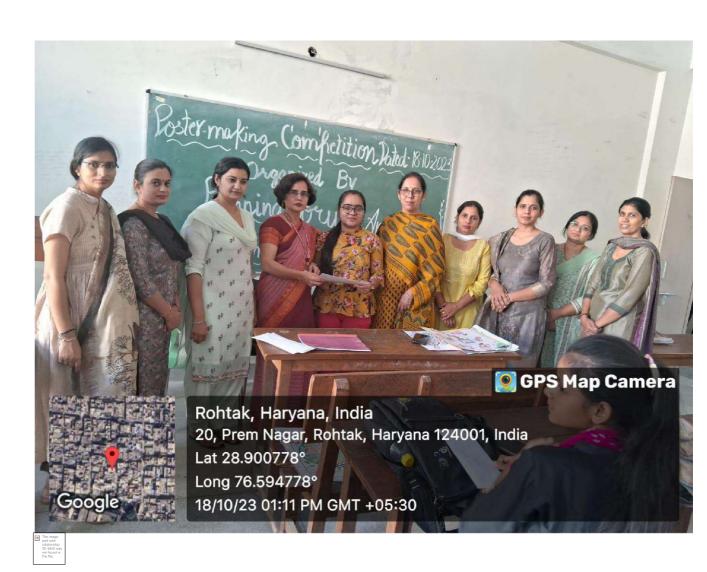

Convener Comp. Sc. Society 3. An Inter Class Poster making competition was held on 16<sup>th</sup> January, 2024. Total 16 students participated in this event. Bharti won 1<sup>st</sup> position, Muskan won 2<sup>nd</sup> position, Sneha won 3<sup>rd</sup> position.

# **Notice For Poster Making**

Computer Science Society announces an interclass Poster making Competition on 16<sup>th</sup> January 2024. The objective behind poster making competition is to bring out the creative expression of students and to gauge their knowledge and awareness of various trends in Computer Science. The aim of the Poster Making Competition is not just to judge the students based on their creative aspects but also to trigger thought process among the students towards recent trends in the field of Computer Science. The interested students may give their names to Dr. Subita Kumari and Ms. Monica Rathee latest by 15<sup>th</sup> January 2024.