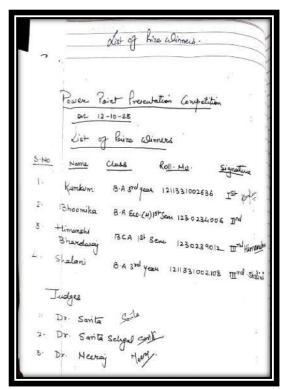

| 3023-24                                                                                                                                                                                                                                                                                                                                                                                                                                                                                                                                                                                                                                                                                                                                                                                                                                                                                                                                                                                                                                                                                                                                                                                                                                                                                                                                                                                                                                                                                                                                                                                                                                                                                                                                                                                                                                                                                                                                                                                                                                                                                                                        |
|--------------------------------------------------------------------------------------------------------------------------------------------------------------------------------------------------------------------------------------------------------------------------------------------------------------------------------------------------------------------------------------------------------------------------------------------------------------------------------------------------------------------------------------------------------------------------------------------------------------------------------------------------------------------------------------------------------------------------------------------------------------------------------------------------------------------------------------------------------------------------------------------------------------------------------------------------------------------------------------------------------------------------------------------------------------------------------------------------------------------------------------------------------------------------------------------------------------------------------------------------------------------------------------------------------------------------------------------------------------------------------------------------------------------------------------------------------------------------------------------------------------------------------------------------------------------------------------------------------------------------------------------------------------------------------------------------------------------------------------------------------------------------------------------------------------------------------------------------------------------------------------------------------------------------------------------------------------------------------------------------------------------------------------------------------------------------------------------------------------------------------|
| 7th Oct, 2023                                                                                                                                                                                                                                                                                                                                                                                                                                                                                                                                                                                                                                                                                                                                                                                                                                                                                                                                                                                                                                                                                                                                                                                                                                                                                                                                                                                                                                                                                                                                                                                                                                                                                                                                                                                                                                                                                                                                                                                                                                                                                                                  |
|                                                                                                                                                                                                                                                                                                                                                                                                                                                                                                                                                                                                                                                                                                                                                                                                                                                                                                                                                                                                                                                                                                                                                                                                                                                                                                                                                                                                                                                                                                                                                                                                                                                                                                                                                                                                                                                                                                                                                                                                                                                                                                                                |
| Comp to Secretary Commence                                                                                                                                                                                                                                                                                                                                                                                                                                                                                                                                                                                                                                                                                                                                                                                                                                                                                                                                                                                                                                                                                                                                                                                                                                                                                                                                                                                                                                                                                                                                                                                                                                                                                                                                                                                                                                                                                                                                                                                                                                                                                                     |
| Computer Science Society Organised an                                                                                                                                                                                                                                                                                                                                                                                                                                                                                                                                                                                                                                                                                                                                                                                                                                                                                                                                                                                                                                                                                                                                                                                                                                                                                                                                                                                                                                                                                                                                                                                                                                                                                                                                                                                                                                                                                                                                                                                                                                                                                          |
| 11 (m) (x+1+10m) on 07-1n-1092                                                                                                                                                                                                                                                                                                                                                                                                                                                                                                                                                                                                                                                                                                                                                                                                                                                                                                                                                                                                                                                                                                                                                                                                                                                                                                                                                                                                                                                                                                                                                                                                                                                                                                                                                                                                                                                                                                                                                                                                                                                                                                 |
| The following students wan the mines                                                                                                                                                                                                                                                                                                                                                                                                                                                                                                                                                                                                                                                                                                                                                                                                                                                                                                                                                                                                                                                                                                                                                                                                                                                                                                                                                                                                                                                                                                                                                                                                                                                                                                                                                                                                                                                                                                                                                                                                                                                                                           |
| The following students won the pizes  In the competition 16 students  faiticipated in this competition.                                                                                                                                                                                                                                                                                                                                                                                                                                                                                                                                                                                                                                                                                                                                                                                                                                                                                                                                                                                                                                                                                                                                                                                                                                                                                                                                                                                                                                                                                                                                                                                                                                                                                                                                                                                                                                                                                                                                                                                                                        |
| participaled of the students                                                                                                                                                                                                                                                                                                                                                                                                                                                                                                                                                                                                                                                                                                                                                                                                                                                                                                                                                                                                                                                                                                                                                                                                                                                                                                                                                                                                                                                                                                                                                                                                                                                                                                                                                                                                                                                                                                                                                                                                                                                                                                   |
| full chared in this competition.                                                                                                                                                                                                                                                                                                                                                                                                                                                                                                                                                                                                                                                                                                                                                                                                                                                                                                                                                                                                                                                                                                                                                                                                                                                                                                                                                                                                                                                                                                                                                                                                                                                                                                                                                                                                                                                                                                                                                                                                                                                                                               |
| A THE STATE OF THE |
| Name Class Roll No Perze Signature                                                                                                                                                                                                                                                                                                                                                                                                                                                                                                                                                                                                                                                                                                                                                                                                                                                                                                                                                                                                                                                                                                                                                                                                                                                                                                                                                                                                                                                                                                                                                                                                                                                                                                                                                                                                                                                                                                                                                                                                                                                                                             |
| Est Simson BCA3ed Sem 1221331011047 Rs. 300 Som                                                                                                                                                                                                                                                                                                                                                                                                                                                                                                                                                                                                                                                                                                                                                                                                                                                                                                                                                                                                                                                                                                                                                                                                                                                                                                                                                                                                                                                                                                                                                                                                                                                                                                                                                                                                                                                                                                                                                                                                                                                                                |
| 2nd Tannu BCA Tet Sem 1230239032 Rs. 250 Town                                                                                                                                                                                                                                                                                                                                                                                                                                                                                                                                                                                                                                                                                                                                                                                                                                                                                                                                                                                                                                                                                                                                                                                                                                                                                                                                                                                                                                                                                                                                                                                                                                                                                                                                                                                                                                                                                                                                                                                                                                                                                  |
| 389 Riga BIASH 1211331011011 Rs.160 Sty.                                                                                                                                                                                                                                                                                                                                                                                                                                                                                                                                                                                                                                                                                                                                                                                                                                                                                                                                                                                                                                                                                                                                                                                                                                                                                                                                                                                                                                                                                                                                                                                                                                                                                                                                                                                                                                                                                                                                                                                                                                                                                       |
| Best Explanates Himmahi BCA Bt 1230239012 R.300 Himmahi                                                                                                                                                                                                                                                                                                                                                                                                                                                                                                                                                                                                                                                                                                                                                                                                                                                                                                                                                                                                                                                                                                                                                                                                                                                                                                                                                                                                                                                                                                                                                                                                                                                                                                                                                                                                                                                                                                                                                                                                                                                                        |
|                                                                                                                                                                                                                                                                                                                                                                                                                                                                                                                                                                                                                                                                                                                                                                                                                                                                                                                                                                                                                                                                                                                                                                                                                                                                                                                                                                                                                                                                                                                                                                                                                                                                                                                                                                                                                                                                                                                                                                                                                                                                                                                                |
| 1. Som                                                                                                                                                                                                                                                                                                                                                                                                                                                                                                                                                                                                                                                                                                                                                                                                                                                                                                                                                                                                                                                                                                                                                                                                                                                                                                                                                                                                                                                                                                                                                                                                                                                                                                                                                                                                                                                                                                                                                                                                                                                                                                                         |
|                                                                                                                                                                                                                                                                                                                                                                                                                                                                                                                                                                                                                                                                                                                                                                                                                                                                                                                                                                                                                                                                                                                                                                                                                                                                                                                                                                                                                                                                                                                                                                                                                                                                                                                                                                                                                                                                                                                                                                                                                                                                                                                                |
| 2. Judis<br>Supita                                                                                                                                                                                                                                                                                                                                                                                                                                                                                                                                                                                                                                                                                                                                                                                                                                                                                                                                                                                                                                                                                                                                                                                                                                                                                                                                                                                                                                                                                                                                                                                                                                                                                                                                                                                                                                                                                                                                                                                                                                                                                                             |
| 3 Subile                                                                                                                                                                                                                                                                                                                                                                                                                                                                                                                                                                                                                                                                                                                                                                                                                                                                                                                                                                                                                                                                                                                                                                                                                                                                                                                                                                                                                                                                                                                                                                                                                                                                                                                                                                                                                                                                                                                                                                                                                                                                                                                       |
|                                                                                                                                                                                                                                                                                                                                                                                                                                                                                                                                                                                                                                                                                                                                                                                                                                                                                                                                                                                                                                                                                                                                                                                                                                                                                                                                                                                                                                                                                                                                                                                                                                                                                                                                                                                                                                                                                                                                                                                                                                                                                                                                |