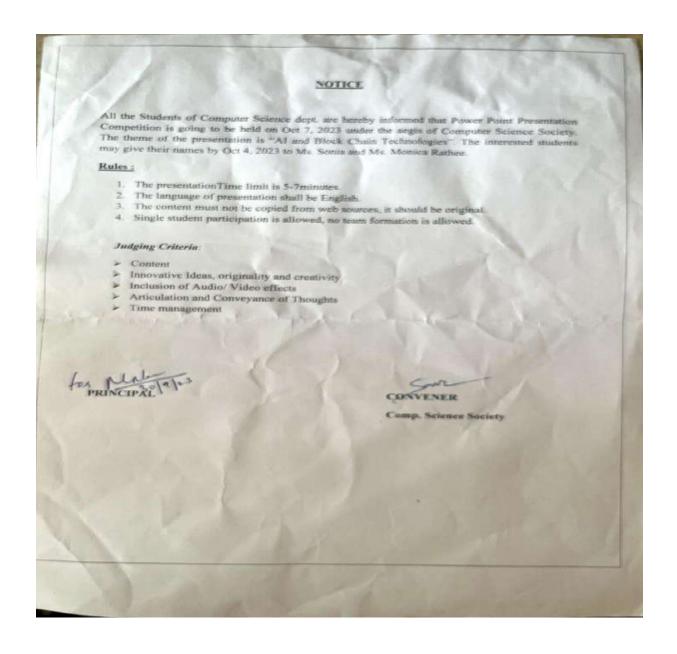

# Notice For Website Design Contest

Computer Science Society announces an interclass Website Design Competition on 4th November 2023 and invites designers to demonstrate their best creative website designs. The websites should possess an aesthetic look and feel with good color combination, background-structure and layout. The interface is expected to be modern and user friendly with easy to navigate features. The interested students may give their names to Ms. Monica Rathee and Ms. Soma by 2 November 2023.

#### Topics

- I breal attractions of Robusk
- 2. Tourist places of Haryana
- 3. MDU Rohtak
- 4. Blogs of Your Interest
- 5. Health and Yoga

#### Instructions and Guidelines:

- 1. The time limit for the contest is I hour.
- Individual participation is allowed.
- students have to design a web-site on any one of the specified topics and present it to the judges. Decision of the judges will be final.
- First page must be your Homepage (Containing LOGO/picture depicting the topic and the website name).
- Use of internet and USB drive is strictly prohibited.