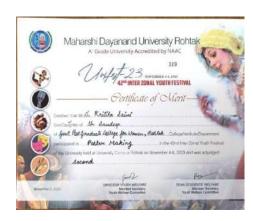

-|-----------|-------------------------|---------|---------------|-----------------|
| No |           |                         | pants   |               |                 |
| 1. | 411.23    | Clay Modelling          | 1       | Kritika Saini | 2 <sup>nd</sup> |
| 2. | 5.11.2023 | Mehandi                 | 2       | Muskan, Manju | 3 <sup>rd</sup> |
| 3. | 4.11.23   | On-the-Spot<br>Painting | 1       | Sunita Kumari | 2 <sup>nd</sup> |
| 4. | 4.11.23   | Cartooning              | 1       | Kritika Saini | 2 <sup>nd</sup> |
| 5. | 5.11.23   | Poster Making           | 1       | Kritika Saini | 2 <sup>nd</sup> |
| 6  | 6.11.23   | Rangoli                 | 1       | Kritika Saini | 2 <sup>nd</sup> |
| 7  | 6.11.23   | Photography             | 1       | Indu gill     | 1 <sup>st</sup> |















# Lipan Art Two Days Workshop

| Sr. No |                                     | Fine Arts Society in collaboration with Women Cell | Participants |
|--------|-------------------------------------|----------------------------------------------------|--------------|
|        | 11 <sup>th</sup> & 12 <sup>th</sup> | organized 2 days workshop on Lippan Art            | 26           |
|        | January 2024                        | By Dr Amrita Dalal & Ms. Rashmi Verma (PGT,        |              |
|        |                                     | Fine Arts, GMSSSS, Bahadurgarh)                    |              |





| Sr. No | Date                                | Fine Arts Society in collaboration with Women Cell | Participants |
|--------|-------------------------------------|--