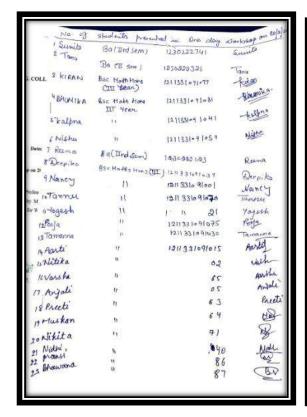

Convener

Computer Science Society

| List of students for poster making competition |               |                 | Date - 16/01/2024 |            |                   |   |
|------------------------------------------------|---------------|-----------------|-------------------|------------|-------------------|---|
| r.<br>lo.                                      | Roll No.      | Name of Student | Father's Name     | Mobile No. | Class/Year        | 8 |
|                                                | 1230239086    | Payal           | Naresh Kumar      | 7988972977 | 1st yr BCA        |   |
|                                                | 1230239032    | Tannu           | Satish Kumar      | 9350901599 | 1st yr BCA        |   |
|                                                | 1221331011021 | Kaphee          | Rambhaj           | 8708670454 | 2nd yr BCA        |   |
| 4                                              | 1211331015197 | Karina          | Satya Narayan     |            | B.Sc final yr     |   |
| 5                                              | 1230239113    | Muskan          | Manoj             | 7206653810 | BCA 1st yr        | - |
| 5                                              | 1230239114    | Shruti          | Ravi Kaushik      | 7015299667 | BCA 1st yr        |   |
| 7                                              | 1230583037    | Saneha          | Mahadev           |            | B.Sc Maths 1st yr |   |
| 8                                              | 2231763006    | Neha            | Karan Singh       | 8708136353 | APGDCA            |   |
| 9                                              | 602233        | Sangeeta        | Bharat Singh      | 9050770405 | M.Sc 3rd sem      |   |
| 10                                             | 602201        | Simran          | Inderjeet         | 7082799975 | M.Sc 3rd sem      |   |
| 11                                             | 1230239073    | Vandana         | Jaideep           | 8059589298 | 1st yr BCA        |   |
| 12                                             | 1230239110    | Muskan          | Manoj             | 9817520481 | 1st yr BCA        |   |
| 13                                             | 1230239099    | Nancy           | Deepak            | 7206571080 | 1st yr BCA        |   |
| 14                                             | 2231763016    | Disha           | Dinesh Kumar      | 9996193815 | APGDCA            |   |
| 15                                             | 1221331015071 | Bharti          | Satyanand         | 7761059852 | B.Sc 2nd Year     |   |
| 16                                             | 1221331015162 | Nidhi           | Satyveer          | 9468174642 | B.Sc 2nd Year     |   |
| 17                                             | 2231763023    | Preeti          | Jora Singh        | 7404871215 | APGDCA  BLA 248 4 |   |