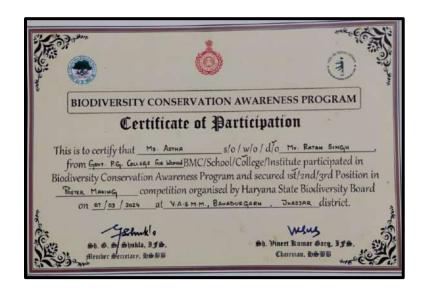

|
|--------|------------------|----------------------|-----------------|
| 1.     | Kritika          | On the spot Painting | 2 <sup>nd</sup> |
| 2.     | Dipti            | Pot Painting         | 3 <sup>rd</sup> |
| 3.     | Tina             | Jewelry Making       | 3 <sup>rd</sup> |
| 4.     | Pooja and Sharda | Rangoli Making       | 1 <sup>st</sup> |



## Biodiversity Conservation Awareness Program organized by Haryana State Biodiversity Board, Jhajjar

| Sr.<br>No | Date      | Event         | Partici pants | Name  | Position        |
|-----------|-----------|---------------|---------------|-------|-----------------|
| 1         | 07.032024 | Poster Making | 1             | ASTHA | 1 <sup>ST</sup> |
|           |           |               |               |       |                 |



## National-Level Slogan Writing Competition on Women's Empowerment organized by Maharaja Agrasen College for Women, Jhajjar

| Sr.<br>No | Date      | Event          | Participants | Name  | Position        |
|-----------|-----------|----------------|--------------|-------|-----------------|
| 1.        | 7.03.2024 | Slogan writing | 1            | Tannu | 2 <sup>nd</sup> |



#### "Rang Srijan", MDU, Rohtak

| Sr. No | Date- 11 & 12<br>March 2024 | "Rang Srijan" two day workshop at Dept. of<br>Visual Arts, MDU, Rohtak | Participants 19 |
|--------|-----------------------------|------------------------------------------------------------------------|-----------------|
|        |                             |                                                                        |