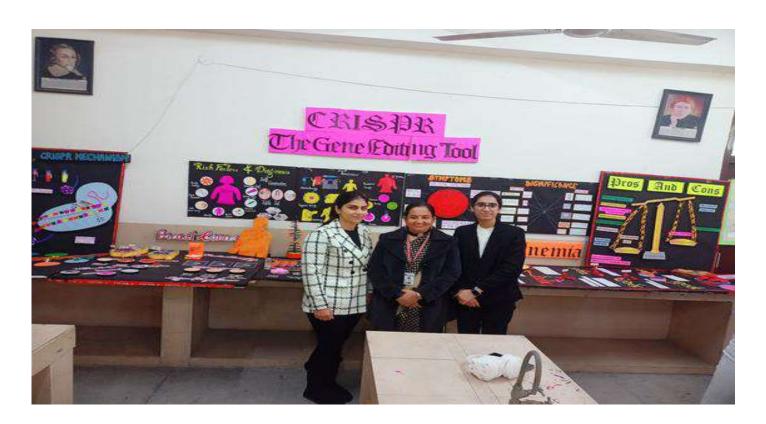

sh farm on 6/11/2023



Rangoli and Diya making Competition were organized in zoology department on 8 Nov. 2023. Dr. Asha Malik was invited as a judge in the competiton. Shagun and Chetna of B.Sc first year got 1<sup>st</sup> position.

### NOTICE

### ZOOLOGY DEPARTMENT RANGOLI COMPETITION

This is to inform all the students that Zoology Department is organizing a Rangoli and Diya Making competition on Zoology theme on 8 NOV 2023. Students can submit their names in Zoology Department to participate in the competition. Students are to bring their own material as per their requirements. Participants can submit their names to:

- 1. Dr. Radha Rathee
- 2. Dr. Madhuri







### Interclass science exhibition held on 19/01/2024









### District level science exhibition held on 24/01/2024





Extension lecture by Dr. Sunder singh, Radiation Oncologist, PGIMS, Rohtak on Awareness on Cancer - 28/2/2024.