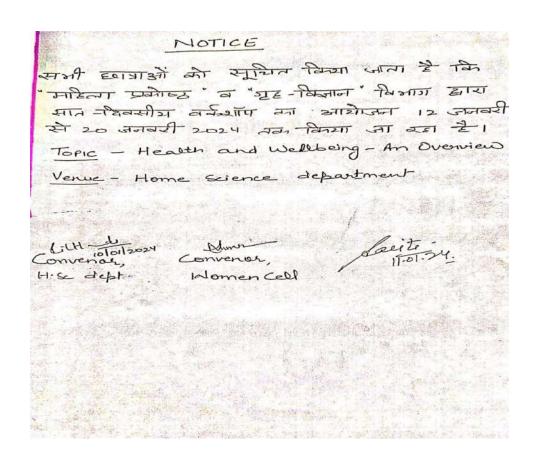

# **Notice For Poster Making**

Computer Science Society announces an interclass Poster making Competition on 16<sup>th</sup> January 2024. The objective behind poster making competition is to bring out the creative expression of students and to gauge their knowledge and awareness of various trends in Computer Science. The aim of the Poster Making Competition is not just to judge the students based on their creative aspects but also to trigger thought process among the students towards recent trends in the field of Computer Science. The interested students may give their names to Dr. Subita Kumari and Ms. Monica Rathee latest by 15<sup>th</sup> January 2024.

#### **Topics**

- Cyber Security
- > Robotics
- Bioinformatics
- > Cloud Computing
- Embedded Systems
- Green IOT

# Rules for Poster Making Competition:

- > Each Participant can make only one Poster.
- The poster must be made on the chart paper.

> The Topic of poster and theme should be clearly mentioned at the Top Margin of the Poster.

Convener

Computer Science Society

| List of students for poster making competition |               |                 | Date - 16/01/2024 |            |                   |   |
|------------------------------------------------|---------------|-----------------|-------------------|------------|-------------------|---|
| r.<br>lo.                                      | Roll No.      | Name of Student | Father's Name     | Mobile No. | Class/Year        | 8 |
|                                                | 1230239086    | Payal           | Naresh Kumar      | 7988972977 | 1st yr BCA        |   |
|                                                | 1230239032    | Tannu           | Satish Kumar      | 9350901599 | 1st yr BCA        |   |
|                                                | 1221331011021 | Kaphee          | Rambhaj           | 8708670454 | 2nd yr BCA        |   |
| 4                                              | 1211331015197 | Karina          | Satya Narayan     |            | B.Sc final yr     |   |
| 5                                              | 1230239113    | Muskan          | Manoj             | 7206653810 | BCA 1st yr        | - |
| 5                                              | 1230239114    | Shruti          | Ravi Kaushik      | 7015299667 | BCA 1st yr        |   |
| 7                                              | 1230583037    | Saneha          | Mahadev           |            | B.Sc Maths 1st yr |   |
| 8                                              | 2231763006    | Neha            | Karan Singh       | 8708136353 | APGDCA            |   |
| 9                                              | 602233        | Sangeeta        | Bharat Singh      | 9050770405 | M.Sc 3rd sem      |   |
| 10                                             | 602201        | Simran          | Inderjeet         | 7082799975 | M.Sc 3rd sem      |   |
| 11                                             | 1230239073    | Vandana         | Jaideep           | 8059589298 | 1st yr BCA        |   |
| 12                                             | 1230239110    | Muskan          | Manoj             | 9817520481 | 1st yr BCA        |   |
| 13                                             | 1230239099    | Nancy           | Deepak            | 7206571080 | 1st yr BCA        |   |
| 14                                             | 2231763016    | Disha           | Dinesh Kumar      | 9996193815 | APGDCA            |   |
| 15                                             | 1221331015071 | Bharti          | Satyanand         | 7761059852 | B.Sc 2nd Year     |   |
| 16                                             | 1221331015162 | Nidhi           | Satyveer          | 9468174642 | B.Sc 2nd Year     |   |
| 17                                             | 2231763023    | Preeti          | Jora Singh        | 7404871215 | APGDCA  BLA 248 4 |   |