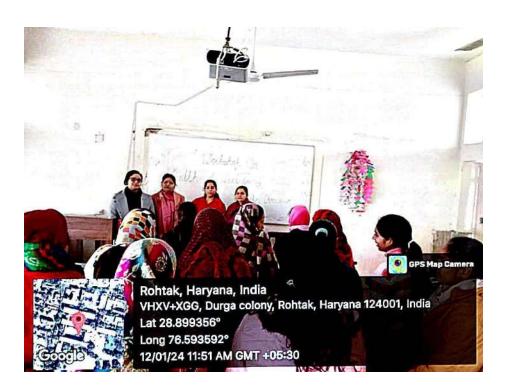

Convener

Computer Science Society

| List of students for poster making competition |               |                 | Date - 16/01/2024 |            |                   |   |
|------------------------------------------------|---------------|-----------------|-------------------|------------|-------------------|---|
| r.<br>lo.                                      | Roll No.      | Name of Student | Father's Name     | Mobile No. | Class/Year        | 8 |
|                                                | 1230239086    | Payal           | Naresh Kumar      | 7988972977 | 1st yr BCA        |   |
|                                                | 1230239032    | Tannu           | Satish Kumar      | 9350901599 | 1st yr BCA        |   |
|                                                | 1221331011021 | Kaphee          | Rambhaj           | 8708670454 | 2nd yr BCA        |   |
| 4                                              | 1211331015197 | Karina          | Satya Narayan     |            | B.Sc final yr     |   |
| 5                                              | 1230239113    | Muskan          | Manoj             | 7206653810 | BCA 1st yr        | - |
| 5                                              | 1230239114    | Shruti          | Ravi Kaushik      | 7015299667 | BCA 1st yr        |   |
| 7                                              | 1230583037    | Saneha          | Mahadev           |            | B.Sc Maths 1st yr |   |
| 8                                              | 2231763006    | Neha            | Karan Singh       | 8708136353 | APGDCA            |   |
| 9                                              | 602233        | Sangeeta        | Bharat Singh      | 9050770405 | M.Sc 3rd sem      |   |
| 10                                             | 602201        | Simran          | Inderjeet         | 7082799975 | M.Sc 3rd sem      |   |
| 11                                             | 1230239073    | Vandana         | Jaideep           | 8059589298 | 1st yr BCA        |   |
| 12                                             | 1230239110    | Muskan          | Manoj             | 9817520481 | 1st yr BCA        |   |
| 13                                             | 1230239099    | Nancy           | Deepak            | 7206571080 | 1st yr BCA        |   |
| 14                                             | 2231763016    | Disha           | Dinesh Kumar      | 9996193815 | APGDCA            |   |
| 15                                             | 1221331015071 | Bharti          | Satyanand         | 7761059852 | B.Sc 2nd Year     |   |
| 16                                             | 1221331015162 | Nidhi           | Satyveer          | 9468174642 | B.Sc 2nd Year     |   |
| 17                                             | 2231763023    | Preeti          | Jora Singh        | 7404871215 | APGDCA  BLA 248 4 |   |