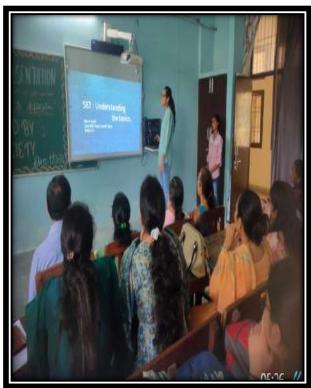

#### **COMPUTER SCIENCE SOCIETY**

(2023-24)

1. An Inter Class Power Point Presentation Competition was held on 7<sup>th</sup> October 2023. Total 16 students participated in this event. Simran won 1<sup>st</sup> position, Tannu won 2<sup>nd</sup> position, Riya won 3<sup>rd</sup> position and Himanshi was declared best explainator.

दिनांक ना वर्ष २०२३ को राजकीय महिला महाidelide it computer saiety on starta rower Point Rusewation Competition and Fredom Concil भया। असमें 16 प्रातिभाषियों ने भाग तिसा प्रतियोक्ति। ON Idas " AI & Blockchaining" TEI I YETH देशान Simrem (Bla 2rdy ), हिलीस स्थान तन्त्र (Ba 1447), त्रतीय स्थान रिया (Ba 3rdy)) of Bust Explanator of विज्ञा Himanshi (Ba 1844) TELI STI STARTE UZ MS Nemaj a Ms. Savita Desual ने निगियक मंडल की अमिका निसारी महाविधालय की प्राचार्य भीमति सविता पर्नी ने सनी प्रतिभागियों को रूस अवसर पर बधाई दी। विजेताओं को YXXXIII ONX 3-1011 3 CHIEARIGH TOWN ( COMPSC. Dept की विमागावयद ST. सुमन अहतावत, Comp. Sc. Society of Convener Ms. Source Lather of Stall in earl engre Aloga tel