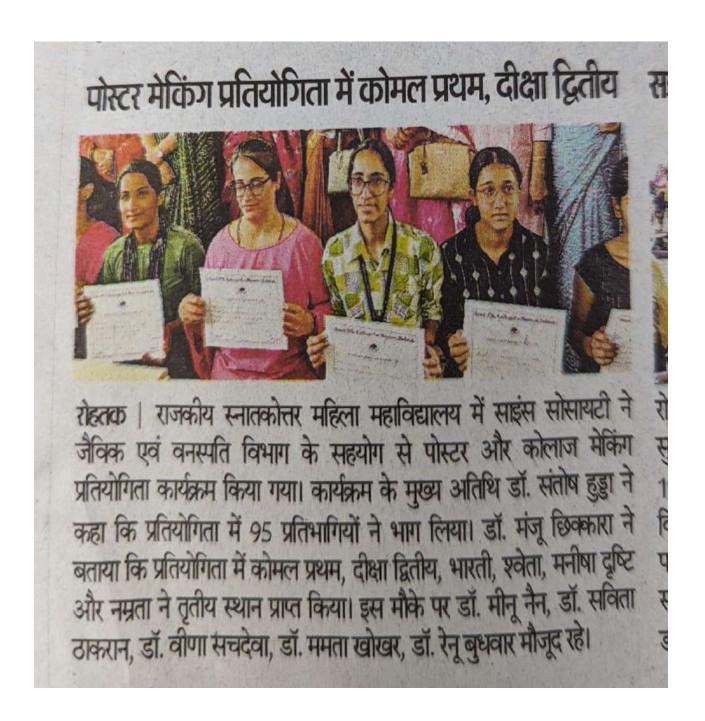

Convener Comp. Sc. Society 3. An Inter Class Poster making competition was held on 16<sup>th</sup> January, 2024. Total 16 students participated in this event. Bharti won 1<sup>st</sup> position, Muskan won 2<sup>nd</sup> position, Sneha won 3<sup>rd</sup> position.

# **Notice For Poster Making**

Computer Science Society announces an interclass Poster making Competition on 16<sup>th</sup> January 2024. The objective behind poster making competition is to bring out the creative expression of students and to gauge their knowledge and awareness of various trends in Computer Science. The aim of the Poster Making Competition is not just to judge the students based on their creative aspects but also to trigger thought process among the students towards recent trends in the field of Computer Science. The interested students may give their names to Dr. Subita Kumari and Ms. Monica Rathee latest by 15<sup>th</sup> January 2024.