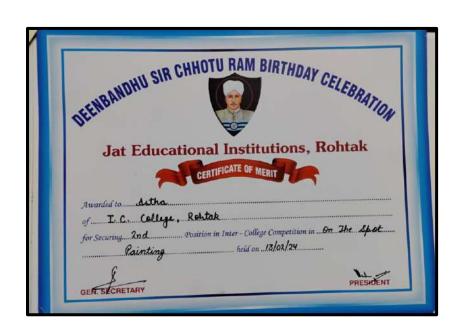

|
|-----|------------|-------------|-----------|---------------|-----------------|
| No  |            |             | nts       |               |                 |
| 1   | 11.02.2024 | Poster      | 1         | Kritika Saini |                 |
|     |            | Making      |           |               | 2 <sup>nd</sup> |
| 2   | 12.02.2024 | Photography | 1         | Indu Gill     | 2 <sup>nd</sup> |
| 3.  | 11.02.2024 | Rangoli     | 1         | Kritika Saini | 2 <sup>nd</sup> |

# Deen Bandhu Sir Chhotu Ram Birthday Celebration at Jat Educational Institution, Rohtak.

| Sr<br>No |            | Event    | Partici pants | Name  | Position |
|----------|------------|----------|---------------|-------|----------|
| 1        | 13.02.2024 | Painting | 1             | ASTHA | $2^{ND}$ |



| Sr. No | Date       | Rasmanjari | Participants |
|--------|------------|------------|--------------|
| 1.     | 15.02 2024 | Mehandi    | 18           |
| 2.     | 16.02.2024 | Rangoli    | 8            |





## "Rangbahar" Competitions, MDU 6<sup>th</sup> March 2024

| Sr. No | Student's name   | Event                | Positions       |
|--------|------------------|----------------------|-----------------|
| 1.     | Kritika          | On the spot Painting | 2 <sup>nd</sup> |
| 2.     | Dipti            | Pot Painting         | 3 <sup>rd</sup> |
| 3.     | Tina             | Jewelry Making       | 3 <sup>rd</sup> |
| 4.     | Pooja and Sharda | Rangoli Making       | 1 <sup>st</sup> |



## Biodiversity Conservation Awareness Program organized by Haryana State Biodiversity Board, Jh