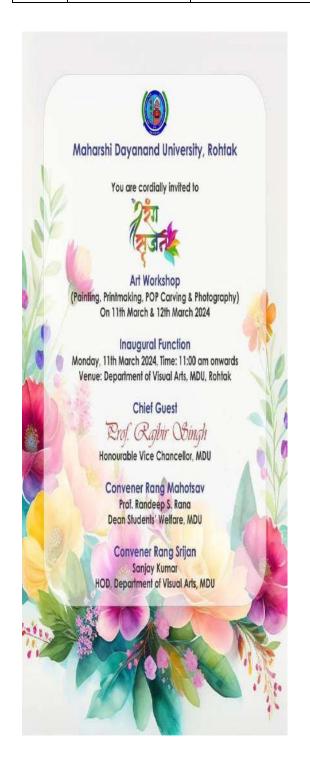

-Level Slogan Writing Competition on Women's Empowerment organized by Maharaja Agrasen College for Women, Jhajjar

| Sr.<br>No | Date      | Event          | Participants | Name  | Position        |
|-----------|-----------|----------------|--------------|-------|-----------------|
| 1.        | 7.03.2024 | Slogan writing | 1            | Tannu | 2 <sup>nd</sup> |



#### "Rang Srijan", MDU, Rohtak

| Sr. No | Date- 11 & 12<br>March 2024 | "Rang Srijan" two day workshop at Dept. of<br>Visual Arts, MDU, Rohtak | Participants 19 |
|--------|-----------------------------|------------------------------------------------------------------------|-----------------|
|        |                             |                                                                        |                 |





# 37<sup>th</sup> National Youth Festival, Ludhiana

| Sr. No | Date       | Event         | Name          | Participants | POSITION        |
|--------|------------|---------------|---------------|--------------|-----------------|
| 1.     | 31-03-2024 | Poster Making | Kritika Saini | 1            | 1 <sup>ST</sup> |
| 2.     | 31-03-2024 | Photography   | Indu Gill     | 1            | 2 <sup>ND</sup> |

# 37<sup>th</sup> National Youth Festival, Ludhiana (31.03.2024)





## **Right to vote inter-class competition**

| Sr.<br>No | Date       | <b>Event- Inter-Class Competitions</b> | Participants |
|-----------|------------|----------------------------------------|--------------|
| 1.        | 05.04.2024 | Rangoli                                | 11           |
| 2         | 05.04.2