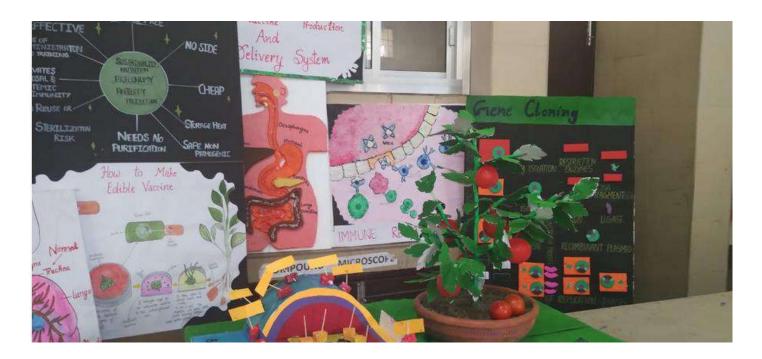

farm on 6/11/2023



Rangoli and Diya making Competition were organized in zoology department on 8 Nov. 2023. Dr. Asha Malik was invited as a judge in the competiton. Shagun and Chetna of B.Sc first year got 1<sup>st</sup> position.

### NOTICE

### ZOOLOGY DEPARTMENT RANGOLI COMPETITION

This is to inform all the students that Zoology Department is organizing a Rangoli and Diya Making competition on Zoology theme on 8 NOV 2023. Students can submit their names in Zoology Department to participate in the competition. Students are to bring their own material as per their requirements. Participants can submit their names to:

- 1. Dr. Radha Rathee
- 2. Dr. Madhuri







### Interclass science exhibition held on 19/01/2024









### District level science exhibition held on 24/01/2024





Extension lecture by Dr. Sunder singh, Radiation Oncologist, PGIMS, Rohtak on Awareness on Cancer - 28/2/2024.