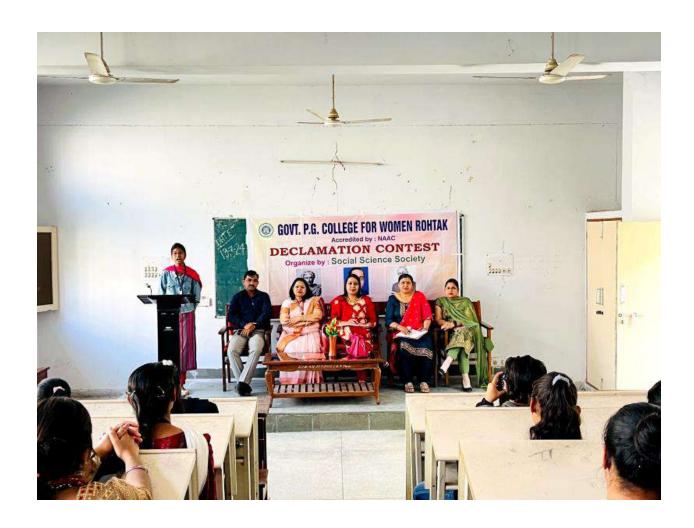

# **Activities during session 2023-24**

> On dated 24-09-2023, Sanskrit Society has organized "Geeta Anuvachan"

➤ "Vaad –Vivvad" Competition organized on dated 23-10-2023 in which number of participants are as follows: