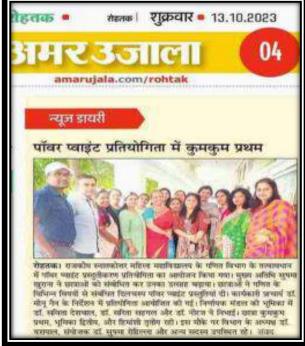

दिनांक ना वर्ष २०२३ को राजकीय महिला महाidelide it computer saiety on starta rower Point Rusewation Competition and Fredom Concil भया। असमें 16 प्रातिभाषियों ने भाग तिसा प्रतियोक्ति। ON Idas " AI & Blockchaining" TEI I YETH देशान Simrem (Bla 2rdy ), हिलीस स्थान तन्त्र (Ba 1447), त्रतीय स्थान रिया (Ba 3rdy)) of Bust Explanator of विज्ञा Himanshi (Ba 1844) TELI STI STARTE UZ MS Nemaj a Ms. Savita Desual ने निगियक मंडल की अमिका निसारी महाविधालय की प्राचार्य भीमति सविता पर्नी ने सनी प्रतिभागियों को रूस अवसर पर बधाई दी। विजेताओं को YXXXIII ONX 3-1011 3 CHIEARIGH TOWN ( COMPSC. Dept की विमागावयद ST. सुमन अहतावत, Comp. Sc. Society of Convener Ms. Source Lather of Stall in earl engre Aloga tel