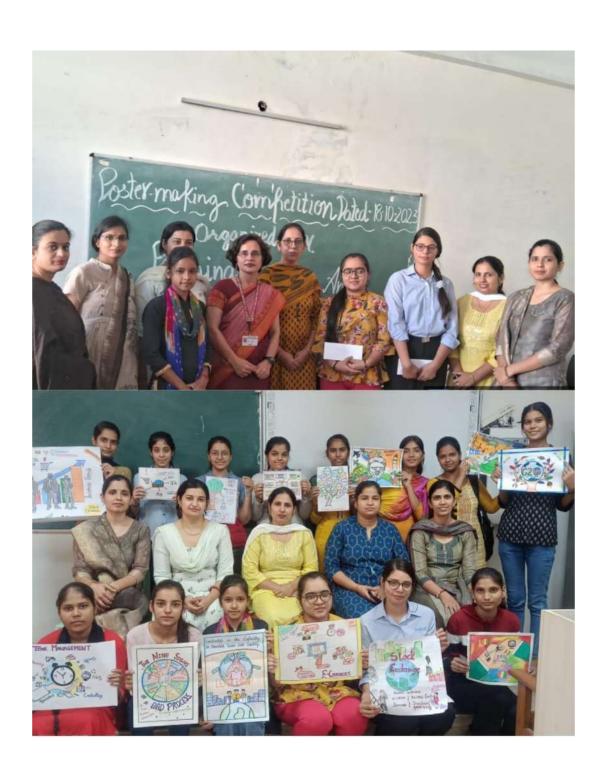

Convener Comp. Sc. Society 3. An Inter Class Poster making competition was held on 16<sup>th</sup> January, 2024. Total 16 students participated in this event. Bharti won 1<sup>st</sup> position, Muskan won 2<sup>nd</sup> position, Sneha won 3<sup>rd</sup> position.

# **Notice For Poster Making**

Computer Science Society announces an interclass Poster making Competition on 16<sup>th</sup> January 2024. The objective behind poster making competition is to bring out the creative expression of students and to gauge their knowledge and awareness of various trends in Computer Science. The aim of the Poster Making Competition is not just to judge the students based on their creative aspects but also to trigger thought process among the students towards recent trends in the field of Computer Science. The interested students may give their names to Dr. Subita Kumari and Ms. Monica Rathee latest by 15<sup>th</sup> January 2024.