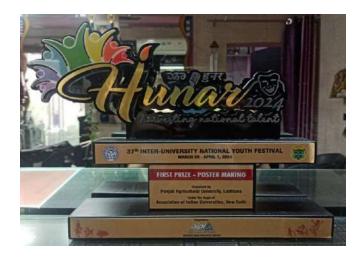

. of<br>Visual Arts, MDU, Rohtak | Participants 19 |
|--------|-----------------------------|------------------------------------------------------------------------|-----------------|
|        |                             |                                                                        |                 |





# 37<sup>th</sup> National Youth Festival, Ludhiana

| Sr. No | Date       | Event         | Name          | Participants | POSITION        |
|--------|------------|---------------|---------------|--------------|-----------------|
| 1.     | 31-03-2024 | Poster Making | Kritika Saini | 1            | 1 <sup>ST</sup> |
| 2.     | 31-03-2024 | Photography   | Indu Gill     | 1            | 2 <sup>ND</sup> |

# 37<sup>th</sup> National Youth Festival, Ludhiana (31.03.2024)





## **Right to vote inter-class competition**

| Sr.<br>No | Date       | <b>Event- Inter-Class Competitions</b> | Participants |
|-----------|------------|----------------------------------------|--------------|
| 1.        | 05.04.2024 | Rangoli                                | 11           |
| 2         | 05.04.2024 | Poster making                          | 20           |





## Geography Society Report Session 2023-24

Geography department was established in 1959. Geography Society was constituted with an objective to develop in depth knowledge of geography among students. Its aim is to enable the students to analyse and resolve real world spatial problems.

Geography Society Committee:

- 1. Mrs. Vandana
- 2. Mr. Satish
- 3. Mrs. Hemlata
- 4. Dr. Amita
- 5. Ms. Muskan (BA IIIrd Sem