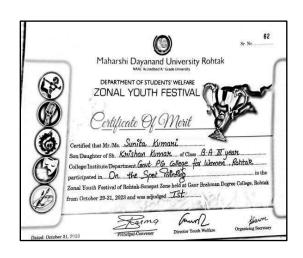

----------------------|---------|----------------|-----------------|
| No |           |                         | pants   |                |                 |
| 1. | 29.10.23  | Clay Modelling          | 1       | Kritika Saini  | 1 <sup>st</sup> |
| 2. | 29.10.23  | Mehandi                 | 2       | Anjali, Muskan | 3 <sup>rd</sup> |
| 3. | 29.10.23  | On-the-Spot<br>Painting | 1       | Sunita Kumari  | 1 <sup>st</sup> |
| 4. | 29.10.23  | Cartooning              | 1       | Kritika Saini  | 2 <sup>nd</sup> |
| 5. | 30.10.23  | Poster Making           | 1       | Kritika Saini  | 1 <sup>st</sup> |
| 6  | 31. 10.23 | Rangoli                 | 1       | Kritika Saini  | 2 <sup>nd</sup> |
| 7  | 31. 10.23 | Photography             | 1       | Indu Gill      | 2 <sup>nd</sup> |















# **Inter-Zonal Youth Festival**

| Sr | Date      | Event                   | Partici | Name          | Position        |
|----|-----------|-------------------------|---------|---------------|-----------------|
| No |           |                         | pants   |               |                 |
| 1. | 411.23    | Clay Modelling          | 1       | Kritika Saini | 2 <sup>nd</sup> |
| 2. | 5.11.2023 | Mehandi                 | 2       | Muskan, Manju | 3 <sup>rd</sup> |
| 3. | 4.11.23   | On-the-Spot<br>Painting | 1       | Sunita Kumari | 2 <sup>nd</sup> |
| 4. | 4.11.23   | Cartooning              | 1       | Kritika Saini | 2 <sup>nd</sup> |
| 5. | 5.11.23   | Poster Making           | 1       | Kritika Saini | 2 <sup>nd</sup> |
| 6  | 6.11.23   | Rangoli                 | 1