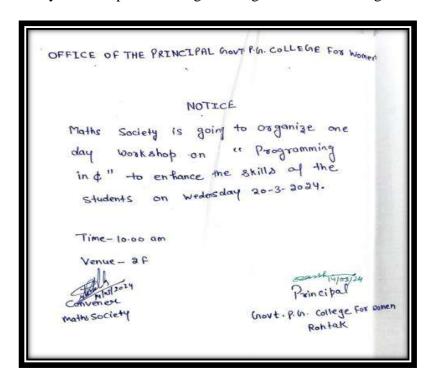

## 2. Power Point presentation Competition











## 3. Creative Writing Competition



| 1  | List of Pauli | cipants   |            |
|----|---------------|-----------|------------|
| -  | Blame         | Class.    | Roll. No.  |
| f  | Shivani       | B.Sc Ist  | 123024205  |
|    | Tannu         | B. Sc Ist | 1230242038 |
|    | Tonu          | B-Sc Ist  | 12302420   |
|    | Himonsh       | B-SC Ist  | 089        |
| 1  | Nidhi         | B. Sc Ist | 1230142124 |
| 4. | Smouti        | B. Sc Ist | 123024210  |
| 5. | Deeponshi     | B Sc Ist  | 075        |
| 7  | Kisti         | B.Se Ist  | 081        |
| 8. | Anjal         | B.Sc Ist  | 104        |
| 9. | Manju         | B Sc Ist  | 184        |





4. A one-day workshop titled "Programming in C" has been organized.







| S. No        | Name<br>Aasti  | Class                                                   | Rollmo.                                | Signature                 |
|--------------|----------------|---------------------------------------------------------|----------------------------------------|---------------------------|
| ه چې<br>د چې | Tyoti          | 8. Sc. Hath has (951geas)<br>8. Sc. North has (951geas) | 12.30583042                            | Aut                       |
| 52           | Phawna         | B. Se this land to                                      | 1 1230303025                           | Tyoti                     |
| 5-3          | Priyanka       | B. Sc. Hoth loss (94) gen                               | 1) 1230583= 43                         | BLowing