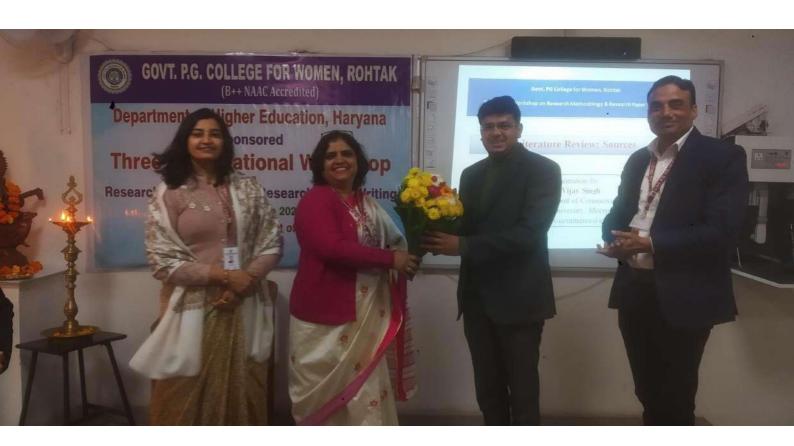

|
| 11 Jan 2024 | Concept of<br>Research and<br>Identification of<br>Research Problems | Sources of Review<br>of Literature                                                  | Systematic Revie<br>of Literature                  |
| 12 Jan 2024 | Sample Design &<br>Research Design                                   | Data Collection is<br>Questionnaire<br>Formulation, Pliest<br>Testing using<br>SPSS | Fermulation and<br>Testing of<br>Hypothesis        |
| 13 Jan 2024 | Publication Ethics<br>& Plagisters                                   | How to Publish<br>a paper                                                           | Writing Besserch<br>Proposel,<br>Structure of Pape |

Lunch Break 12:45 - 01:45

Bring your own Laptop

Entries will be Considered on First Come First serve Basis only









































Extension lecture on Investment Management by  $\,$  Prof. Roshan Lal on  $\,$  14<sup>th</sup>  $\,$  March, 2024





Holi Fusion Fiesta held on 20<sup>th</sup> March, 2024















#### **Department of Psychology**

#### **Session 2023-24**

#### **Faculty members**

- Dr. Neelam Raipuria Mangla
- Dr. Vinod
- Mrs. Kavita Devi
- Dr. Ankita Budhiraja

#### **Activities: -**

| Date       | Activity                          | Description                                                                  |
|------------|-----------------------------------|------------------------------------------------------------------------------|
| 10-10-2023 | Poster Making Competition         | Psychology in Daily Life.