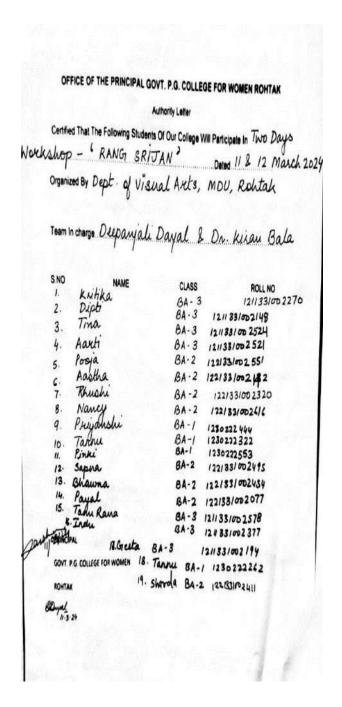

# **Activities during session 2023-24**

> On dated 24-09-2023, Sanskrit Society has organized "Geeta Anuvachan"

➤ "Vaad –Vivvad" Competition organized on dated 23-10-2023 in which number of participants are as follows:

| S. No. | Name     | Class                       | Roll. No.     |
|--------|----------|-----------------------------|---------------|
| 1.     | Neha     | B. A. Final                 | 1211331002591 |
| 2.     | Vinti    | B. A. Final                 | 1211331002091 |
| 3.     | Sapna    | B. A. Final                 | 1211331002444 |
| 4.     | Priyanka | B. A. Final                 | 1211331002143 |
| 5.     | Neha     | B. A. Final                 | 1211331002313 |
| 6.     | Annu     | B. A. 2 <sup>nd</sup> (H.H) | 1221331064009 |