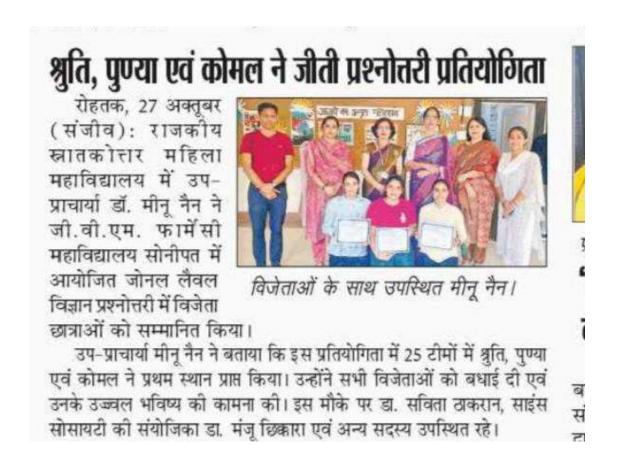

Convener Comp. Sc. Society 3. An Inter Class Poster making competition was held on 16<sup>th</sup> January, 2024. Total 16 students participated in this event. Bharti won 1<sup>st</sup> position, Muskan won 2<sup>nd</sup> position, Sneha won 3<sup>rd</sup> position.

# **Notice For Poster Making**

Computer Science Society announces an interclass Poster making Competition on 16<sup>th</sup> January 2024. The objective behind poster making competition is to bring out the creative expression of students and to gauge their knowledge and awareness of various trends in Computer Science. The aim of the Poster Making Competition is not just to judge the students based on their creative aspects but also to trigger thought process among the students towards recent trends in the field of Computer Science. The interested students may give their names to Dr. Subita Kumari and Ms. Monica Rathee latest by 15<sup>th</sup> January 2024.