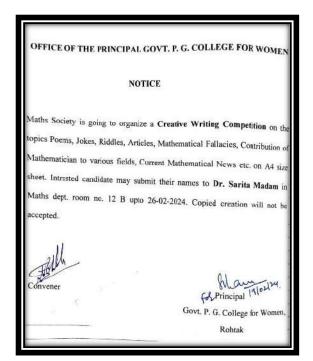

-------------------------------------------------------------|----------|----------------------------------|
| 1.     | Students participated in Science Quiz competition               | 22/09/23 | 8                                |
| 2.     | Power Point Presentation                                        | 12/10/23 | 20                               |
| 3.     | Creative Writing<br>Competition                                 | 15/3/24  | 9                                |
| 4.     | One day Workshop                                                | 20/3/24  | 74                               |

The Math Society made a contribution to the Science Quiz Competition held in G. P. G. C. W. Rohtak









## 2. Power Point presentation Competition











## 3. Creative Writing Competition



| 1  | List of Pauli | cipants   |            |
|----|---------------|-----------|------------|
| -  | Blame         | Class.    | Roll. No.  |
| f  | Shivani       | B.Sc Ist  | 123024205  |
|    | Tannu         | B. Sc Ist | 1230242038 |
|    | Tonu          | B-Sc Ist  | 12302420   |
|    | Himonsh       | B-SC Ist  | 089        |
| 1  | Nidhi         | B. Sc Ist | 1230142124 |
| 4. | Smouti        | B. Sc Ist | 123024210  |
| 5. | Deeponshi     | B Sc Ist  | 075        |
| 7  | Kisti         | B.Se Ist  | 081        |
| 8. | Anjal         | B.Sc Ist  | 104        |
| 9. | Manju         | B Sc Ist  | 184        |





4. A one-day workshop titled "Programming in C" has been organized.







| S. No        | Name<br>Aasti  | Class                                                   | Ro