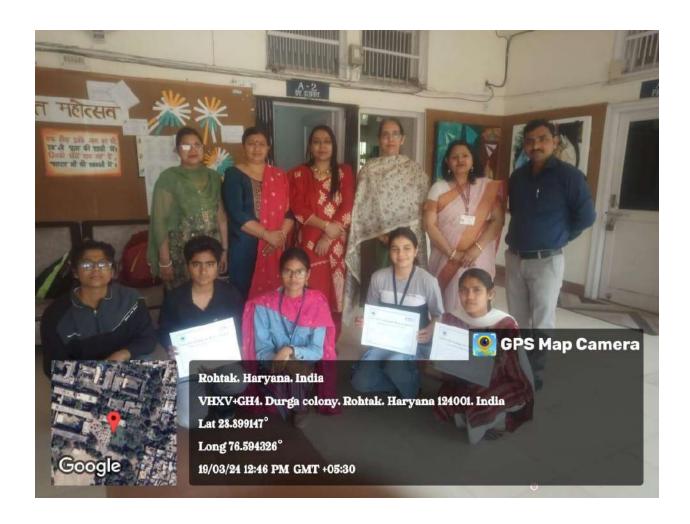

# **Activities during session 2023-24**

> On dated 24-09-2023, Sanskrit Society has organized "Geeta Anuvachan"

➤ "Vaad –Vivvad" Competition organized on dated 23-10-2023 in which number of participants are as follows: