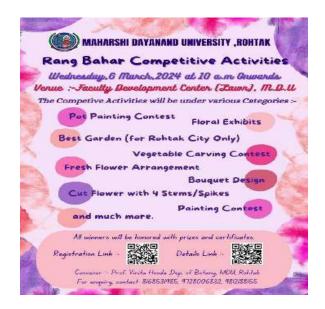

# **Activities during session 2023-24**

> On dated 24-09-2023, Sanskrit Society has organized "Geeta Anuvachan"

➤ "Vaad –Vivvad" Competition organized on dated 23-10-2023 in which number of participants are as follows: