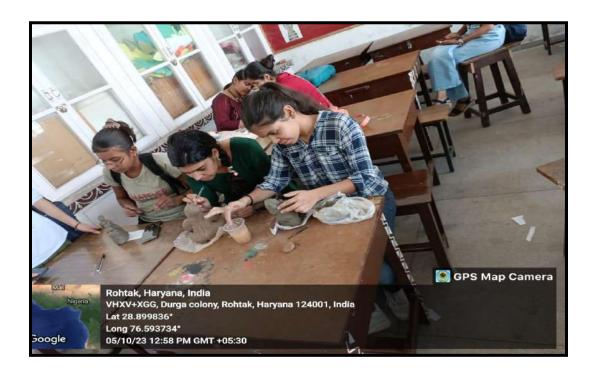

# **Activities during session 2023-24**

> On dated 24-09-2023, Sanskrit Society has organized "Geeta Anuvachan"

➤ "Vaad –Vivvad" Competition organized on dated 23-10-2023 in which number of participants are as follows: