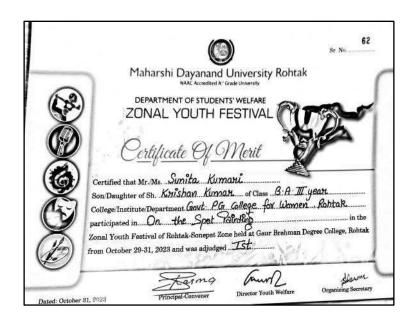

--------------------|---------|----------------|-----------------|
| No |           |                         | pants   |                |                 |
| 1. | 29.10.23  | Clay Modelling          | 1       | Kritika Saini  | 1 <sup>st</sup> |
| 2. | 29.10.23  | Mehandi                 | 2       | Anjali, Muskan | 3 <sup>rd</sup> |
| 3. | 29.10.23  | On-the-Spot<br>Painting | 1       | Sunita Kumari  | 1 <sup>st</sup> |
| 4. | 29.10.23  | Cartooning              | 1       | Kritika Saini  | 2 <sup>nd</sup> |
| 5. | 30.10.23  | Poster Making           | 1       | Kritika Saini  | 1 <sup>st</sup> |
| 6  | 31. 10.23 | Rangoli                 | 1       | Kritika Saini  | 2 <sup>nd</sup> |
| 7  | 31. 10.23 | Photography             | 1       | Indu Gill      | 2 <sup>nd</sup> |















# **Inter-Zonal Youth Festival**

| Sr | Date      | Event                   | Partici | Name          | Position        |
|----|-----------|-------------------------|---------|---------------|-----------------|
| No |           |                         | pants   |               |                 |
| 1. | 411.23    | Clay Modelling          | 1       | Kritika Saini | 2 <sup>nd</sup> |
| 2. | 5.11.2023 | Mehandi                 | 2       | Muskan, Manju | 3 <sup>rd</sup> |
| 3. | 4.11.23   | On-the-Spot<br>Painting | 1       | Sunita Kumari | 2 <sup>nd</sup> |
| 4. | 4.11.23   | Cartooning              | 1       | Kritika Saini | 2 <sup>nd</sup> |
| 5. | 5.11.23   | Poster Making           | 1       | Kritika Saini | 2 <sup>nd</sup> |
| 6  | 6.11.23   | Rangoli                 | 1