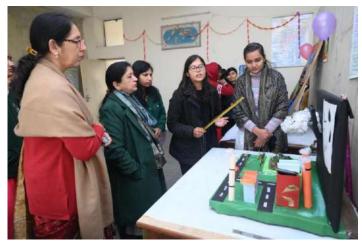

Convener Comp. Sc. Society 3. An Inter Class Poster making competition was held on 16<sup>th</sup> January, 2024. Total 16 students participated in this event. Bharti won 1<sup>st</sup> position, Muskan won 2<sup>nd</sup> position, Sneha won 3<sup>rd</sup> position.

# **Notice For Poster Making**

Computer Science Society announces an interclass Poster making Competition on 16<sup>th</sup> January 2024. The objective behind poster making competition is to bring out the creative expression of students and to gauge their knowledge and awareness of various trends in Computer Science. The aim of the Poster Making Competition is not just to judge the students based on their creative aspects but also to trigger thought process among the students towards recent trends in the field of Computer Science. The interested students may give their names to Dr. Subita Kumari and Ms. Monica Rathee latest by 15<sup>th</sup> January 2024.