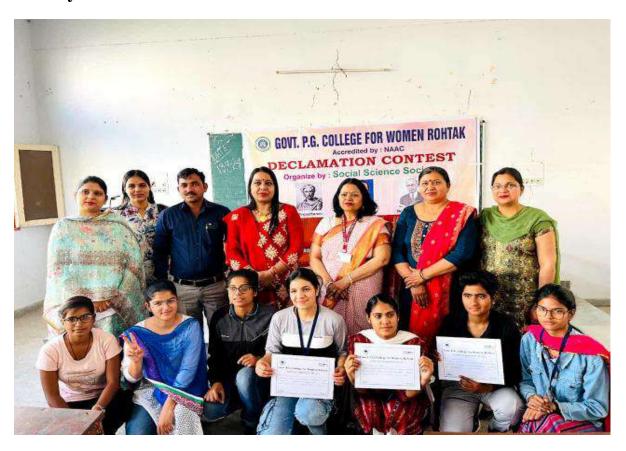

# **Activities during session 2023-24**

> On dated 24-09-2023, Sanskrit Society has organized "Geeta Anuvachan"

➤ "Vaad –Vivvad" Competition organized on dated 23-10-2023 in which number of participants are as follows: