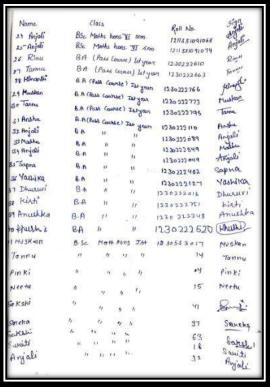

Convener

Computer Science Society

| L       | List of Participants for Web Design Competition (04/11/2023) |               |               |            |                |  |  |  |
|---------|--------------------------------------------------------------|---------------|---------------|------------|----------------|--|--|--|
| Sr. No. | Name of Student                                              | Roll No.      | Father's Name | Mobile No. | Class/Year     |  |  |  |
| 1       | Annu                                                         | 1211331011097 | Bijender      | 9996409885 | BCA 3rd Year   |  |  |  |
| 2       | Riya                                                         | 1211331011011 | Naresh        | 9404082836 | BCA 3rd Year   |  |  |  |
| 3       | Kirti                                                        | 1211331011055 | Ashok         | 7678481749 | BCA 3rd Year   |  |  |  |
| 4       | Simran                                                       | 1221331011047 | Mukesh        | 8307569658 | BCA 2nd Year   |  |  |  |
| 5       | Sakshi Jakhar                                                | 1211331015149 | Jagvir singh  | 7015919173 | B.Sc. 3rd Year |  |  |  |
| 5       | Sheetal                                                      | 1211331015005 | Rajesh Kumar  | 8930075637 | B.Sc. 3rd Yea  |  |  |  |
| 7       | Khushboo                                                     | 1211331011052 | Firoz         | 7988392099 | BCA 3rd Year   |  |  |  |
| 3       | Antim                                                        |               | Jai Bhagwan   | 7015920591 | BCA 1st Year   |  |  |  |
|         | Menka                                                        |               | Rattan Lal    | 8168365046 | BCA 3rd Year   |  |  |  |
| 0       | Diksha                                                       | 1211331011071 | Ram Mehar     | 9817763947 | BCA 3rd Year   |  |  |  |