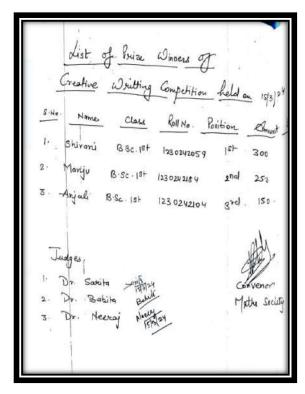

ontribution to the Science Quiz Competition held in G. P. G. C. W. Rohtak









## 2. Power Point presentation Competition











## 3. Creative Writing Competition



| 1  | List of Pauli | cipants   |            |
|----|---------------|-----------|------------|
| -  | Blame         | Class.    | Roll. No.  |
| f  | Shivani       | B.Sc Ist  | 123024205  |
|    | Tannu         | B. Sc Ist | 1230242038 |
|    | Tonu          | B-Sc Ist  | 12302420   |
|    | Himonsh       | B-SC Ist  | 089        |
| 1  | Nidhi         | B. Sc Ist | 1230142124 |
| 4. | Smouti        | B. Sc Ist | 123024210  |
| 5. | Deeponshi     | B Sc Ist  | 075        |
| 7  | Kisti         | B.Se Ist  | 081        |
| 8. | Anjal         | B.Sc Ist  | 104        |
| 9. | Manju         | B Sc Ist  | 184        |





4. A one-day workshop titled "Programming in C" has been organized.







| S. No        | Name<br>Aasti  | Class                                                   | Rollmo.                                | Signature                 |
|--------------|----------------|---------------------------------------------------------|----------------------------------------|---------------------------|
| ه چې<br>د چې | Tyoti          | 8. Sc. Hath has (951geas)<br>8. Sc. North has (951geas) | 12.30583042                            | Aut                       |
| 52           | Phawna         | B. Se this land to                                      | 1 1230303025                           | Tyoti                     |
| 5-3          | Priyanka       | B. Sc. Hoth loss (94) gen