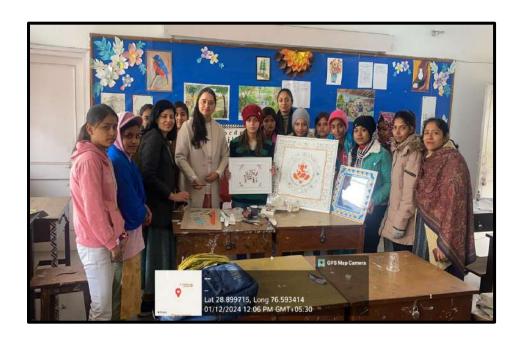

1.23   | Rangoli                 | 1       | Kritika Saini | 2 <sup>nd</sup> |
| 7  | 6.11.23   | Photography             | 1       | Indu gill     | 1 <sup>st</sup> |















# Lipan Art Two Days Workshop

| Sr. No |                                     | Fine Arts Society in collaboration with Women Cell | Participants |
|--------|-------------------------------------|----------------------------------------------------|--------------|
|        | 11 <sup>th</sup> & 12 <sup>th</sup> | organized 2 days workshop on Lippan Art            | 26           |
|        | January 2024                        | By Dr Amrita Dalal & Ms. Rashmi Verma (PGT,        |              |
|        |                                     | Fine Arts, GMSSSS, Bahadurgarh)                    |              |





| Sr. No | Date                                | Fine Arts Society in collaboration with Women Cell | Participants |
|--------|-------------------------------------|----------------------------------------------------|--------------|
|        | 19 <sup>th</sup> & 20 <sup>th</sup> | organized 2 days workshop on Photography           | 20           |
|        | January 2024                        | By Dr Vishwajit Singh (Assistant Professor in Fine |              |
|        |                                     | Arts, SUPVA)                                       |              |

Photography Workshop ( $19^{TH}$  &  $20^{TH}$  JAN 2024)







| Sr. No<br>1 | Date<br>19 <sup>th</sup> & 20 <sup>th</sup> | Fine Arts Society in collaboration with Women Cell organized 2 days' workshop on 3D