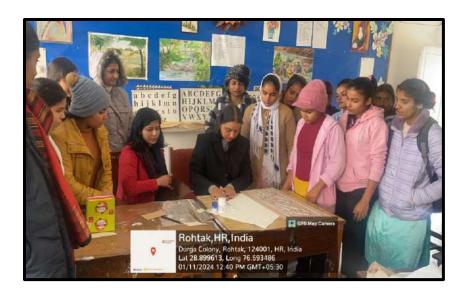

23   | Rangoli                 | 1       | Kritika Saini | 2 <sup>nd</sup> |
| 7  | 6.11.23   | Photography             | 1       | Indu gill     | 1 <sup>st</sup> |















# Lipan Art Two Days Workshop

| Sr. No |                                     | Fine Arts Society in collaboration with Women Cell | Participants |
|--------|-------------------------------------|----------------------------------------------------|--------------|
|        | 11 <sup>th</sup> & 12 <sup>th</sup> | organized 2 days workshop on Lippan Art            | 26           |
|        | January 2024                        | By Dr Amrita Dalal & Ms. Rashmi Verma (PGT,        |              |
|        |                                     | Fine Arts, GMSSSS, Bahadurgarh)                    |              |





| Sr. No | Date                                | Fine Arts Society in collaboration with Women Cell | Participants |
|--------|-------------------------------------|----------------------------------------------------|--------------|
|        | 19 <sup>th</sup> & 20 <sup>th</sup> | organized 2 days workshop on Photography           | 20           |
|        | January 2024                        | By Dr Vishwajit Singh (Assistant Professor in Fine |              |
|        |                                     | Arts, SUPVA)                                       |              |

Photography Workshop ( $19^{TH}$  &  $20^{TH}$  JAN 2024)







| Sr. No<br>1 | Date<br>19 <sup>th</sup> & 20 <sup>th</sup> | Fine Arts Society in collaboration with Women Cell organized 2 days' workshop on 3D F