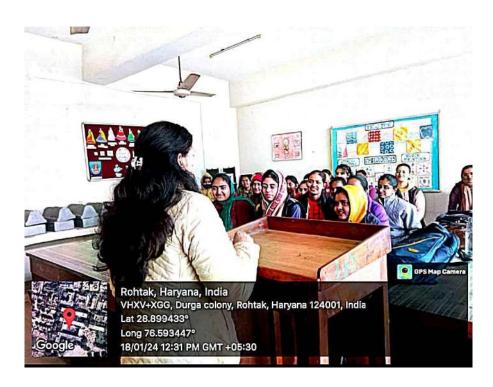

# **Activities during session 2023-24**

> On dated 24-09-2023, Sanskrit Society has organized "Geeta Anuvachan"

➤ "Vaad –Vivvad" Competition organized on dated 23-10-2023 in which number of participants are as follows: