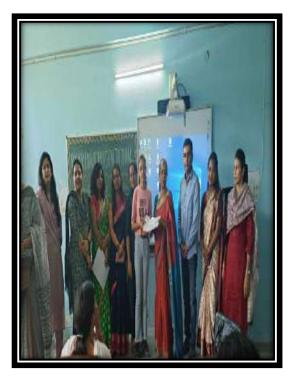

#### **COMPUTER SCIENCE SOCIETY**

(2023-24)

1. An Inter Class Power Point Presentation Competition was held on 7<sup>th</sup> October 2023. Total 16 students participated in this event. Simran won 1<sup>st</sup> position, Tannu won 2<sup>nd</sup> position, Riya won 3<sup>rd</sup> position and Himanshi was declared best explainator.

दिनांक ना वर्ष २०२३ को राजकीय महिला महाidelide it computer saiety on starta rower Point Rusewation Competition and Fredom Concil भया। असमें 16 प्रातिभाषियों ने भाग तिसा प्रतियोक्ति। ON Idas " AI & Blockchaining" TEI I YETH देशान Simrem (Bla 2rdy ), हिलीस स्थान तन्त्र (Ba 1447), त्रतीय स्थान रिया (Ba 3rdy)) of Bust Explanator of विज्ञा Himanshi (Ba 1844) TELI STI STARTE UZ MS Nemaj a Ms. Savita Desual ने निगियक मंडल की अमिका निसारी महाविधालय की प्राचार्य भीमति सविता पर्नी ने सनी प्रतिभागियों को रूस अवसर पर बधाई दी। विजेताओं को YXXXIII ONX 3-1011 3 CHIEARIGH TOWN ( COMPSC. Dept की विमागावयद ST. सुमन अहतावत, Comp. Sc. Society of Convener Ms. Source Lather of Stall in earl engre Aloga tel