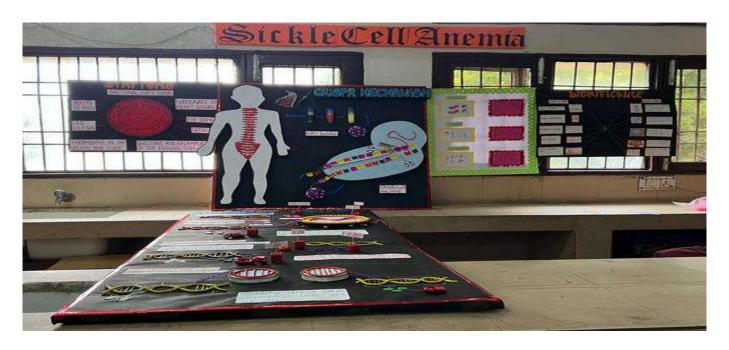

0/2023 in zoology department.







118 students Visited lahli fish farm on 6/11/2023



Rangoli and Diya making Competition were organized in zoology department on 8 Nov. 2023. Dr. Asha Malik was invited as a judge in the competiton. Shagun and Chetna of B.Sc first year got 1<sup>st</sup> position.

### NOTICE

### ZOOLOGY DEPARTMENT RANGOLI COMPETITION

This is to inform all the students that Zoology Department is organizing a Rangoli and Diya Making competition on Zoology theme on 8 NOV 2023. Students can submit their names in Zoology Department to participate in the competition. Students are to bring their own material as per their requirements. Participants can submit their names to:

- 1. Dr. Radha Rathee
- 2. Dr. Madhuri







### Interclass science exhibition held on 19/01/2024









### District level science exhibition held on 24/01/2024





Extension lecture by Dr. Sunder singh, Radiation Oncologist, PGIMS, Rohtak on Awareness on Cancer - 28/2/2024.