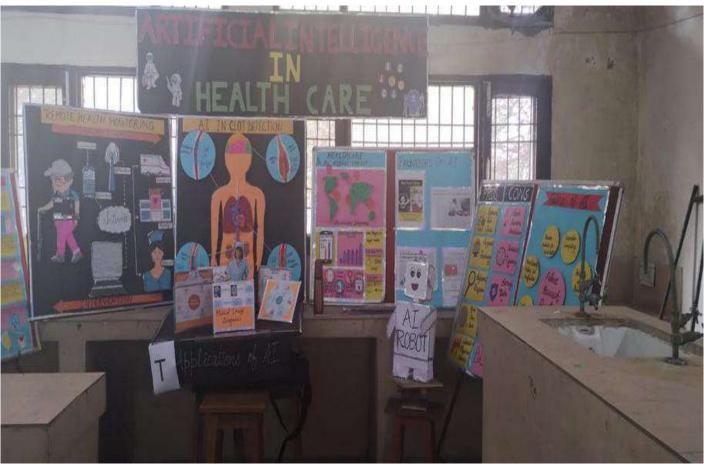

in zoology department.







118 students Visited lahli fish farm on 6/11/2023



Rangoli and Diya making Competition were organized in zoology department on 8 Nov. 2023. Dr. Asha Malik was invited as a judge in the competiton. Shagun and Chetna of B.Sc first year got 1<sup>st</sup> position.

### NOTICE

### ZOOLOGY DEPARTMENT RANGOLI COMPETITION

This is to inform all the students that Zoology Department is organizing a Rangoli and Diya Making competition on Zoology theme on 8 NOV 2023. Students can submit their names in Zoology Department to participate in the competition. Students are to bring their own material as per their requirements. Participants can submit their names to:

- 1. Dr. Radha Rathee
- 2. Dr. Madhuri







### Interclass science exhibition held on 19/01/2024









### District level science exhibition held on 24/01/2024





Extension lecture by Dr. Sunder singh, Radiation Oncologist, PGIMS, Rohtak on Awareness on Cancer - 28/2/2024.