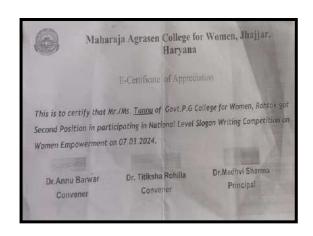

rvation Awareness Program organized by Haryana State Biodiversity Board, Jhajjar

| Sr.<br>No | Date      | Event         | Partici pants | Name  | Position        |
|-----------|-----------|---------------|---------------|-------|-----------------|
| 1         | 07.032024 | Poster Making | 1             | ASTHA | 1 <sup>ST</sup> |
|           |           |               |               |       |                 |



## National-Level Slogan Writing Competition on Women's Empowerment organized by Maharaja Agrasen College for Women, Jhajjar

| Sr.<br>No | Date      | Event          | Participants | Name  | Position        |
|-----------|-----------|----------------|--------------|-------|-----------------|
| 1.        | 7.03.2024 | Slogan writing | 1            | Tannu | 2 <sup>nd</sup> |



#### "Rang Srijan", MDU, Rohtak

| Sr. No | Date- 11 & 12<br>March 2024 | "Rang Srijan" two day workshop at Dept. of<br>Visual Arts, MDU, Rohtak | Participants 19 |
|--------|-----------------------------|------------------------------------------------------------------------|-----------------|
|        |                             |                                                                        |                 |





# 37<sup>th</sup> National Youth Festival, Ludhiana

| Sr. No | Date       | Event         | Name          | Participants | POSITION        |
|--------|------------|---------------|---------------|--------------|-----------------|
| 1.     | 31-03-2024 | Poster Making | Kritika Saini | 1            | 1 <sup>ST</sup> |
| 2.     | 31-03-2024 | Photography   | Indu