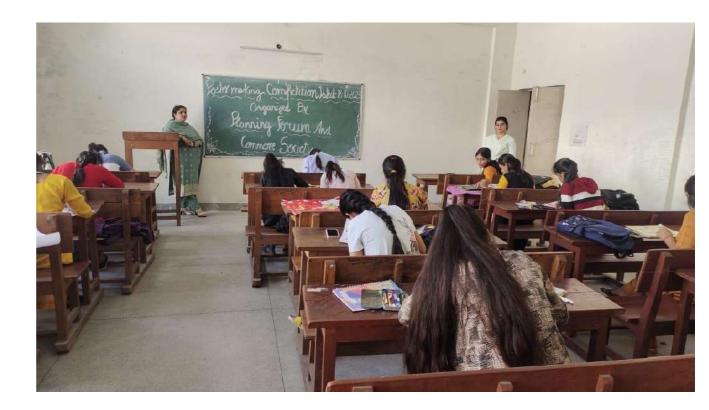

Convener Comp. Sc. Society 3. An Inter Class Poster making competition was held on 16<sup>th</sup> January, 2024. Total 16 students participated in this event. Bharti won 1<sup>st</sup> position, Muskan won 2<sup>nd</sup> position, Sneha won 3<sup>rd</sup> position.

# **Notice For Poster Making**

Computer Science Society announces an interclass Poster making Competition on 16<sup>th</sup> January 2024. The objective behind poster making competition is to bring out the creative expression of students and to gauge their knowledge and awareness of various trends in Computer Science. The aim of the Poster Making Competition is not just to judge the students based on their creative aspects but also to trigger thought process among the students towards recent trends in the field of Computer Science. The interested students may give their names to Dr. Subita Kumari and Ms. Monica Rathee latest by 15<sup>th</sup> January 2024.