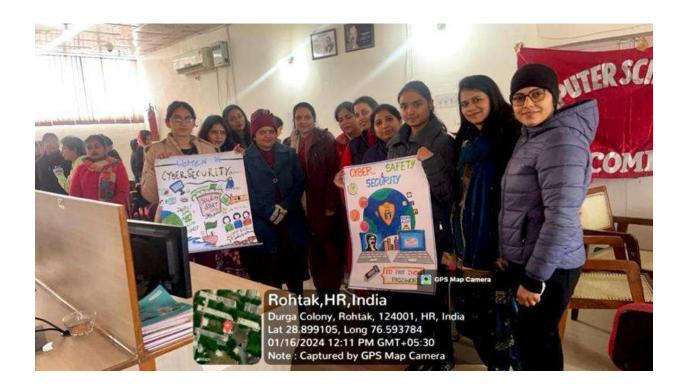

Convener Comp. Sc. Society 3. An Inter Class Poster making competition was held on 16<sup>th</sup> January, 2024. Total 16 students participated in this event. Bharti won 1<sup>st</sup> position, Muskan won 2<sup>nd</sup> position, Sneha won 3<sup>rd</sup> position.

# **Notice For Poster Making**

Computer Science Society announces an interclass Poster making Competition on 16<sup>th</sup> January 2024. The objective behind poster making competition is to bring out the creative expression of students and to gauge their knowledge and awareness of various trends in Computer Science. The aim of the Poster Making Competition is not just to judge the students based on their creative aspects but also to trigger thought process among the students towards recent trends in the field of Computer Science. The interested students may give their names to Dr. Subita Kumari and Ms. Monica Rathee latest by 15<sup>th</sup> January 2024.

#### **Topics**

- Cyber Security
- > Robotics
- Bioinformatics
- > Cloud Computing
- Embedded Systems
- Green IOT