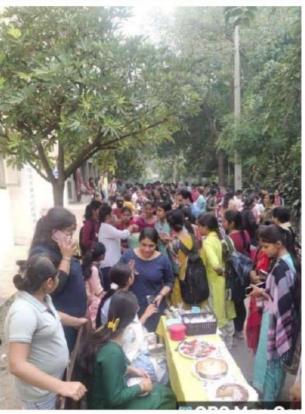

# **Activities during session 2023-24**

> On dated 24-09-2023, Sanskrit Society has organized "Geeta Anuvachan"

➤ "Vaad –Vivvad" Competition organized on dated 23-10-2023 in which number of participants are as follows: