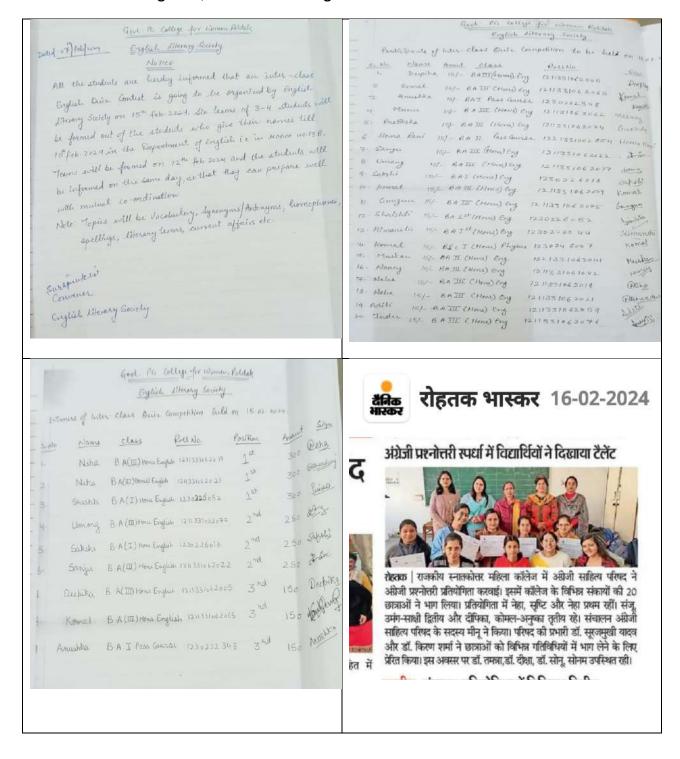

# **Activities during session 2023-24**

> On dated 24-09-2023, Sanskrit Society has organized "Geeta Anuvachan"

➤ "Vaad –Vivvad" Competition organized on dated 23-10-2023 in which number of participants are as follows:

| S. No. | Name     | Class                       | Roll. No.     |
|--------|----------|-----------------------------|---------------|
| 1.     | Neha     | B. A. Final                 | 1211331002591 |
| 2.     | Vinti    | B. A. Final                 | 1211331002091 |
| 3.     | Sapna    | B. A. Final                 | 1211331002444 |
| 4.     | Priyanka | B. A. Final                 | 1211331002143 |
| 5.     | Neha     | B. A. Final                 | 1211331002313 |
| 6.     | Annu     | B. A. 2 <sup>nd</sup> (H.H) | 1221331064009 |