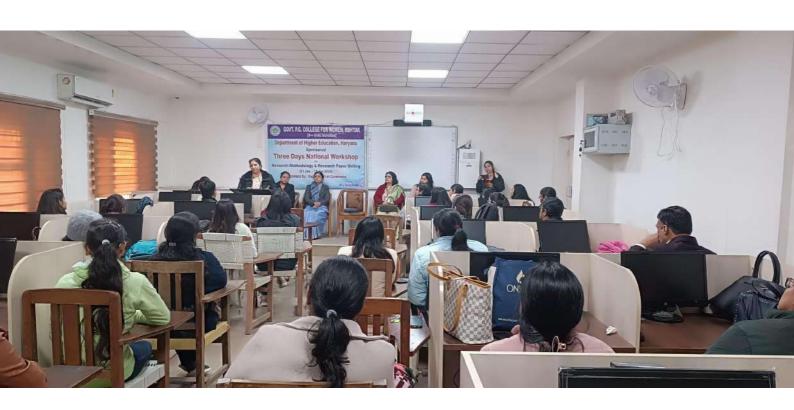

# **Activities during session 2023-24**

> On dated 24-09-2023, Sanskrit Society has organized "Geeta Anuvachan"

➤ "Vaad –Vivvad" Competition organized on dated 23-10-2023 in which number of participants are as follows:

| S. No. | Name     | Class                       | Roll. No.     |
|--------|----------|-----------------------------|---------------|
| 1.     | Neha     | B. A. Final                 | 1211331002591 |
| 2.     | Vinti    | B. A. Final                 | 1211331002091 |
| 3.     | Sapna    | B. A. Final                 | 1211331002444 |
| 4.     | Priyanka | B. A. Final                 | 1211331002143 |
| 5.     | Neha     | B. A. Final                 | 1211331002313 |
| 6.     | Annu     | B. A. 2 <sup>nd</sup> (H.H) | 1221331064009 |