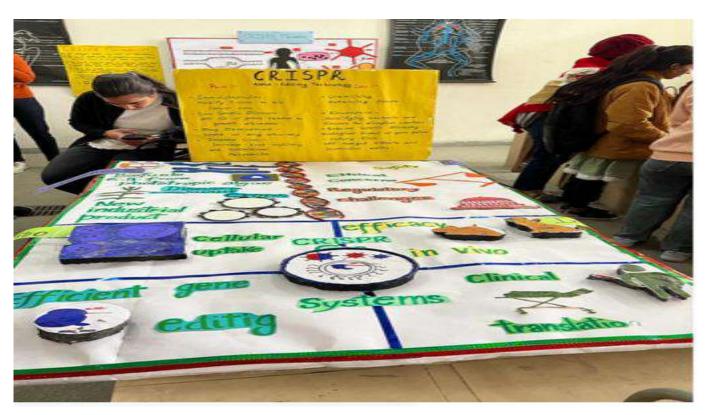

23 in zoology department.







118 students Visited lahli fish farm on 6/11/2023



Rangoli and Diya making Competition were organized in zoology department on 8 Nov. 2023. Dr. Asha Malik was invited as a judge in the competiton. Shagun and Chetna of B.Sc first year got 1<sup>st</sup> position.

### NOTICE

### ZOOLOGY DEPARTMENT RANGOLI COMPETITION

This is to inform all the students that Zoology Department is organizing a Rangoli and Diya Making competition on Zoology theme on 8 NOV 2023. Students can submit their names in Zoology Department to participate in the competition. Students are to bring their own material as per their requirements. Participants can submit their names to:

- 1. Dr. Radha Rathee
- 2. Dr. Madhuri







### Interclass science exhibition held on 19/01/2024









### District level science exhibition held on 24/01/2024





Extension lecture by Dr. Sunder singh, Radiation Oncologist, PGIMS, Rohtak on Awareness on Cancer - 28/2/2024.