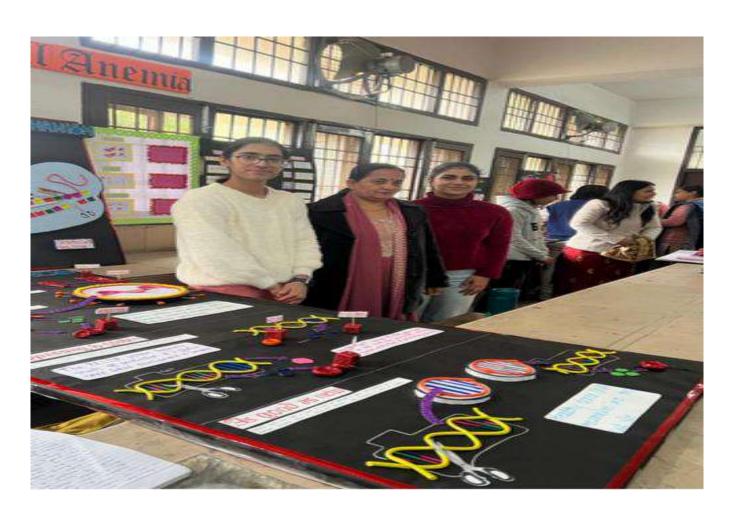

2023 in zoology department.







118 students Visited lahli fish farm on 6/11/2023



Rangoli and Diya making Competition were organized in zoology department on 8 Nov. 2023. Dr. Asha Malik was invited as a judge in the competiton. Shagun and Chetna of B.Sc first year got 1<sup>st</sup> position.

### NOTICE

### ZOOLOGY DEPARTMENT RANGOLI COMPETITION

This is to inform all the students that Zoology Department is organizing a Rangoli and Diya Making competition on Zoology theme on 8 NOV 2023. Students can submit their names in Zoology Department to participate in the competition. Students are to bring their own material as per their requirements. Participants can submit their names to:

- 1. Dr. Radha Rathee
- 2. Dr. Madhuri







### Interclass science exhibition held on 19/01/2024









### District level science exhibition held on 24/01/2024





Extension lecture by Dr. Sunder singh, Radiation Oncologist, PGIMS, Rohtak on Awareness on Cancer - 28/2/2024.