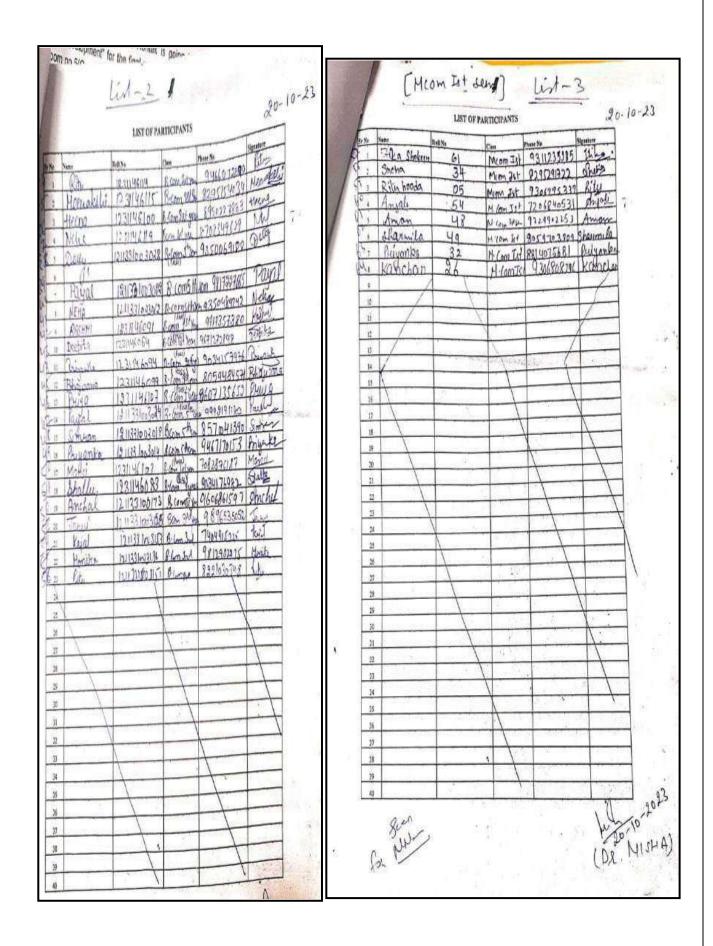

#### Activity3

An extension lecture was conducted on 20<sup>th</sup> October2023 on topic "Role of SPSS in Employment Opportunities" by Prof. Shweta Sharma ICFAI, Gurugram. Total64 students participated in this event to get practical knowledge about SPSS and they also learnt how this software package can be used in analysing the research data and business data.