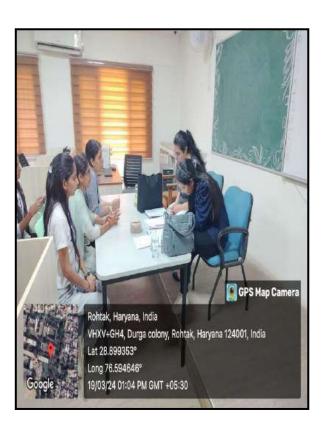

#### Activity7

A campus placement drive was organized for BA/B.Com/BBA/BCA/M.Com/M.Sc/PGDCA final year students on 19<sup>th</sup> March 2024. In this drive Coral Infratel Pvt. Ltd. visited the college. In this drive total 63 students participated and 4 students of our college were selected in this placement activity as per offer letters received.