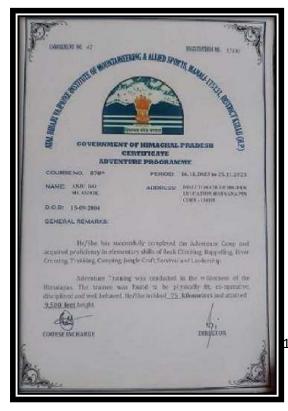

ali, Himachal Pardesh                               |
| 9         | Celebration of World<br>Oral<br>Health Day                 | 20-03-2024                  | 80                                                             | Extension lecture on awareness of dental health                                                     |
| 10        | Participation in YLTC<br>Camp,<br>Dhanachuli               | 29-03-2024 to 06-04-2024    | 03                                                             | 03 NSS volunteers participated in YLTC Camp at Dhanachuli                                           |

# Oath for Meri Mati Mera Desh



**Poster Making Competition** 



# **NSS Day Celebration**



**One Day Camp** 



## One Day Camp to Celebrate Unity Day



### **Participation in Adventure Camp**





## **NSS Seven Days Camp**









# **Celebration of World Oral Heath Day**





# YLTC Camp at Manali



#### MAHARSHI DAYANAND UNIVERSITY ROHTAK (A State University established under Haryana Act No. 25 of 1975) NAAC Accredited 'A+' Grade NATIONAL SERVICE SCHEME



# Revised List of NSS Volunteers who will participate in 7 Days YLTC Camp to be held at Manali, Himachal Pardesh from 15.03.2024 to 23.03.2024.

| Sr. No | Name               | Designation      | College Name                    | Mobile No. |
|--------|--------------------|------------------|---------------------------------|------------|
| I.     | Dr. Jitender Kumar | NSS P.O          | U.T.D. M.D.U, Rohtak            | 9416475334 |
| 2.     | Dr. Anju Panwar    | NSS P.O          | U.T.D. M.D.U, Robiak            | 999