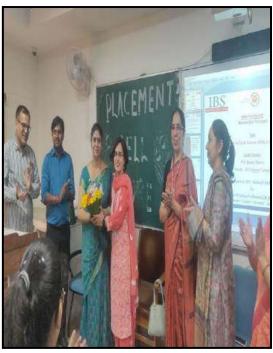

#### PLACEMENT CELL REPORT Session 2023-24

Placement cell organized various activities for the welfare of the students during the whole year.