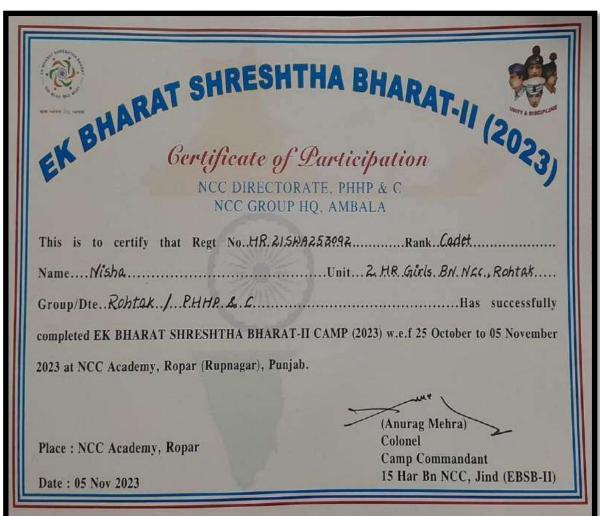

**Durga Shakti Van for the Safety of Girl Students** 

**CCTV** and **Suggestion/Complaint Box** 

Security Guard on the entrance gate for preventing the entry of Miscreants and thereby helping in maintaining Safety and Security of Girls