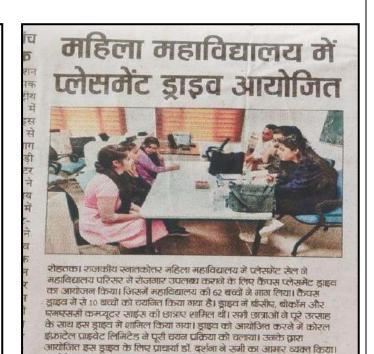

#### Activity7

A campus placement drive was organized for BA/B.Com/BBA/BCA/M.Com/M.Sc/PGDCA final year students on 19<sup>th</sup> March 2024. In this drive Coral Infratel Pvt. Ltd. visited the college. In this drive total 63 students participated and 4 students of our college were selected in this placement activity as per offer letters received.

#### **Activity8**

A campus placement drive was organized for B.Sc Non-Medical and B.Sc Physics Hons. final year students on 21<sup>st</sup> March 2024. Diensten Tech Limited, Gurugram (JK Group IT Company) visited the college in this campus placement drive. Total 40 students participated and 12 students were shortlisted.