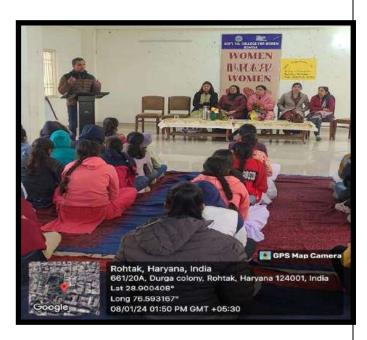

#### **Women Empowerment Cell**

Women Empowerment Cell of GPGCW Rohtak sensitizes the girl students and employees about their rights and empowers them by promoting activities/events/workshops on gender equity, self defense and women welfare programmes. The Cell persistently works towards creating awareness, instilling values and developing leadership qualities in girl students.

# **Women Cell Committee:**

|   | Name               | Position |
|---|--------------------|----------|
| 1 | Dr. Meenu Nain     | Convener |
| 2 | Dr. Nirmala Kumari | Member   |
| 3 | Dr. Meenakshi      | Member   |
| 4 | Mrs. Neeraj Kadian | Member   |
| 5 | Mrs. Pooja         | Member   |
| 6 | Mrs. Manju         | Member   |
| 7 | Mr. Vinod          | Member   |
| 8 | Dr. Yogita         | Member   |