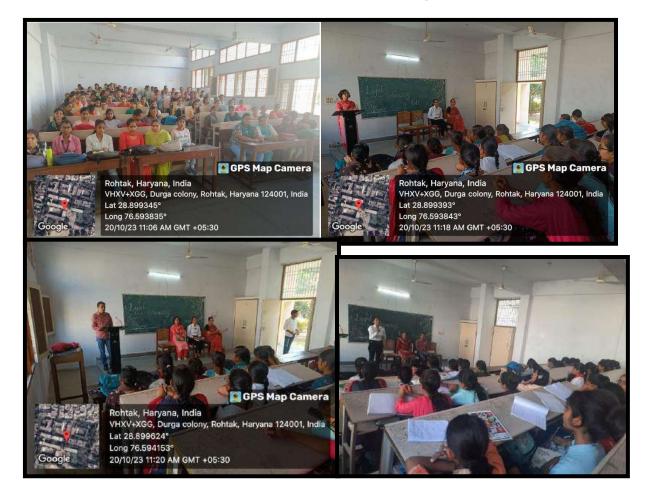

#### **Women Empowerment Cell**

Women Empowerment Cell of GPGCW Rohtak sensitizes the girl students and employees about their rights and empowers them by promoting activities/events/workshops on gender equity, self defense and women welfare programmes. The Cell persistently works towards creating awareness, instilling values and developing leadership qualities in girl students.

The committee organizes several activities for the benefits and up liftment of students. The Cell facilitates women empowerment through seminars, workshops, awareness programs and counseling services.

# Activities List organized by Women Cell in session (2023-24) is below:

| S.<br>No | Date                  | Topic                                                 | Resource<br>Person                                                           | Brief Report                                                                                                                                                                                                                                                                                                                                                                                      |
|----------|-----------------------|-------------------------------------------------------|------------------------------------------------------------------------------|---------------------------------------------------------------------------------------------------------------------------------------------------------------------------------------------------------------------------------------------------------------------------------------------------------------------------------------------------------------------------------------------------|
| 1        | 18 Oct<br>2023        | One- Day Health<br>Check-up<br>Camp(Dental &<br>Skin) | Dr. Ridam, Dr.<br>Priyanka,<br>Dr. Amit &<br>Dr. Anjali                      | Around 350 students got solution for their dental and skin related problems. The dental and skin health checkups covered all relevant aspects of oral and dermatological health. It include examinations for cavities, gum disease, oral cancer, acne, eczema, sun damage, and other skin conditions.                                                                                             |
| 2        | 23 Oct<br>2023        | Extension lecture on Cyber Security                   | ASI Kuldeep and<br>HC Mrs.<br>Manisha                                        | Students were awakened about understanding of cyber threats, protecting personal information online, securing devices and networks, recognizing phishing scams, and practicing safe online behaviour. Girls were encouraged to ask questions, share their experiences, and participate in cyber security exercises and simulations.                                                               |
| 3        | 25 Oct<br>2023        | Motivational<br>Lecture                               | Dr. Vedprakash<br>Sheoran                                                    | Students were motivated by his encouraging thoughts and Ideas. simply making mental notes of the positive aspects of your life can help shift one's focus away from negativity. Practice mindfulness and stay present in the moment. Instead of dwelling on past regrets or worrying about the future, focus on what you can do right now to improve your situation and enjoy the present moment. |
| 4        | 31 Oct<br>2023        | Mahendi<br>Competition                                | Principal:<br>Mrs.Savita<br>Pruthi                                           | 97 girls participated in the competition. The girls applied heena (Mahendi) on hands of female teachers and other college students. Teachers & girls got beautiful and attractive designs on their hands by the participants. First, Second and Third position winners were bestowed with prizes.                                                                                                 |
| 5        | 2-8,<br>Nov<br>2023   | Beauty &<br>Wellness<br>Workshop                      | Mrs. Laxmi                                                                   | The workshop include skincare routines, makeup techniques, hair care tips, stress management, mindfulness practices, and self-care strategies. Students learned about proper skincare routines, techniques for applying makeup, tips for enhancing natural beauty, and choosing the right products for their skin type and tone.                                                                  |
| 6        | 23<br>Nov<br>2023     | One-Day trip to<br>Agra                               | Mrs. Neeraj<br>Kadian & Mr.<br>Vinod                                         | 50 students went on this trip along with two committee members.Students enjoyed the whole day during travelling and in Taj Mahal.They also got knowledge of history of Taj Mahal                                                                                                                                                                                                                  |
| 7        | 8-18,<br>Jan<br>2024  | Ten Days Camp<br>for Yoga and<br>Meditation           | Mr. Devender<br>Singh                                                        | During Yoga and meditation sessions students learned various asanas (yoga poses), pranayama (breathing techniques), and mindfulness meditation practices. Discussions on topics related to self-care, self-compassion, body positivity, and holistic well-being were also carried out.It Creates a supportive environment where students felt comfortable sharing their experiences and insights. |
| 8        | 11-12,<br>Jan<br>2024 | Two days<br>workshop on<br>Lippan Art                 | Dr. Amita<br>Dalal,Dr.<br>Rashmi Verma                                       | Lippan art provide female students with a meaningful and enriching cultural experience, fostering creativity, self-expression, and a deeper connection to their cultural heritage.                                                                                                                                                                                                                |
| 9        | 12-20,<br>Jan<br>2024 | Seven- Days<br>Workshop on<br>Women's Health          | Dr.Himanshi,Dr.<br>Neelam<br>Hooda,Dr.Asha<br>Kharab & Dr.<br>Priti Dhankhar | Awareness sessions were led by doctors to educate students about common women's health issues. These sessions covered topics like menstrual hygiene, sexual and reproductive health, nutrition, stress management, and self-care practices.                                                                                                                                                       |
| 10       | 15-23,<br>Jan<br>2024 | Nine – Days Self<br>Defence Camp                      | Mr. Rohtash<br>Kumar                                                         | Girls were benefited with techniques of self-defence including strikes, blocks, kicks, joint locks, and escapes from common grabs or holds. Emphasize techniques that rely on leverage, speed, and timing rather than brute strength.                                                                                                                                                             |
| 11       | 19-20,<br>Jan<br>2024 | Two-Days<br>Workshop on<br>Photography                | Mr. Vishavajit<br>Singh,Mr.<br>Parvesh Kumar                                 | Photographer taught students fundamental photography techniques, such as composition, lighting, framing, and camera settings. Encouraged students to explore specific topics related to women's empowerment, gender equality, diversity, or social issues.                                                                                                                                        |
| 12       | 22 Jan-<br>01         | Nine –Days<br>Dance learning                          | Mrs. Upasana                                                                 | Organized dance learning sessions to promote creativity, self-<br>expression, physical fitness, and cultural appreciation among                                                                                                                                                                                                                                                                   |