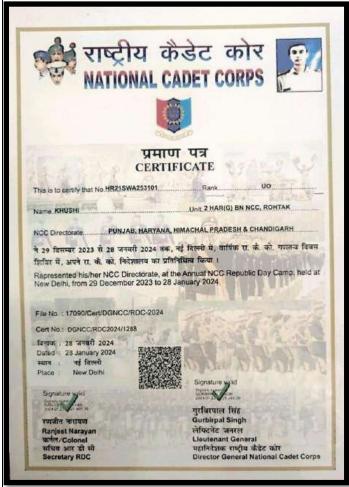

<br>05.11.2023 |    | EBSB camp was conducted at Roper Punjab. Our cadets Nisha and Sakshi were selected and Nisha got first position in volleyball.       |
| 10 | Unity Day                            | 31.10.2023                | 75 | Unity Day was celebrated by organizing poster making activity in the college.                                                        |
| 11 | Republic Day<br>Camp                 | 01.01.2024-<br>31.012024  | 01 | SUO Khushi selected for Kartvaya path and completed Republic Day Camp in Delhi                                                       |















CATC (05.07.2023-14.07.2023)





















**Independence Day Parade (15.08.2023)** 









Thal Sena Camp (16.09.2023-30.09.2023)

















**Unity Day Celebration (31.10.2023)** 







440

Republic Day Camp (29.12.2023-28.01.2024)

#### Govt. P. G. College for Women, Rohtak Legal Literacy Cell Session 2023-24



Legal Literacy Cell was established in 171 Government & Government Aided Colleges in the session 2008-2009 with a view to make the students legally literate and create a generation for future which is well aware about its constitutional & statutory rights and duties. The cell strives to sensitize the young girls students about their legal rights. It empowers them to fight gender discrimination and injustice in domestic and social life.

Motto: "From ignorance to legal empowerment" Objectives of Legal Literacy Cell:

- To create legal awareness among young minds.
- To educate girls about their rights, duties, benefits and laws.
- To make them aware of social