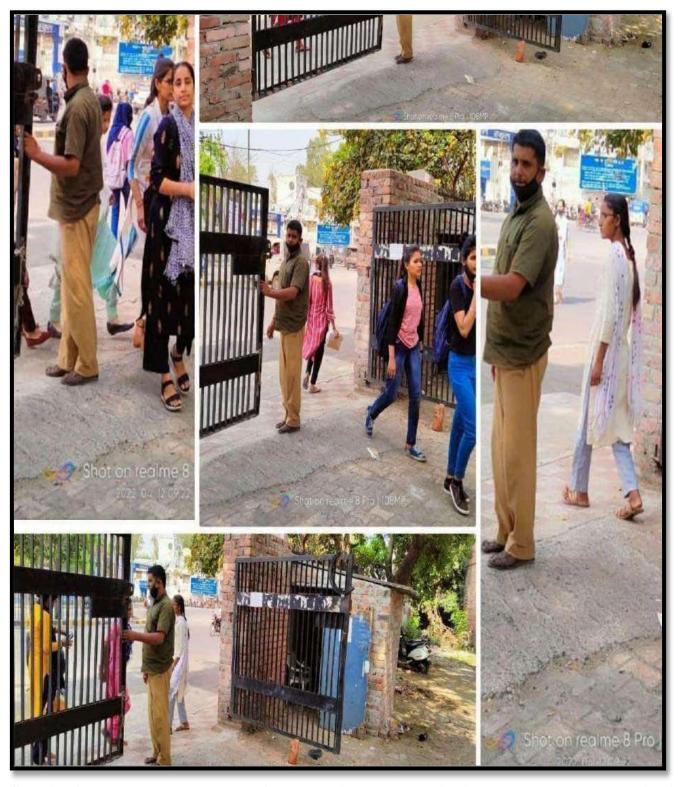

# (a) Safety and Security:

- ❖ Safety and Security is considered as the prime responsibility of the college. GPGCW, Rohtak feels pride in providing a safe and secure campus to the girl students and female staff.
- ❖ While the college has a total of 3 gates, one main gate and 2 sub gates, only one is used for regular passage with security guards manning the gate sat all times. The other two sub gates remain locked, except on special occasions and with monitoring.
- ❖ The high walls with Barbed Metal Fencing Wire(KantaTaar) of the campus also prevent the trespassers from entering the college premises.
- ❖ There are web cameras installed in every nook and corner of the college.
- ❖ Durga Shakti Van regularly visits in the college campus for providing security to the girls.
- ❖ Campus Safety and Security is a team work that involves the constitution of various committees such as Anti- Sexual Harassment Committee/Internal Complaint Committee/Grievance Redressal Cell, Proctorial and Discipline Committee and Anti- Ragging Committee.