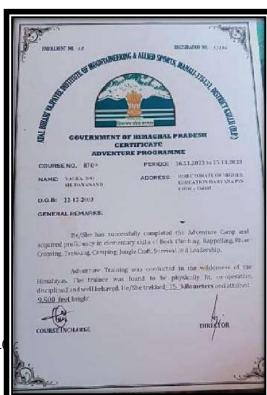

i, Himachal Pardesh                               |
| 9         | Celebration of World<br>Oral<br>Health Day                 | 20-03-2024                  | 80                                                             | Extension lecture on awareness of dental health                                                     |
| 10        | Participation in YLTC<br>Camp,<br>Dhanachuli               | 29-03-2024 to 06-04-2024    | 03                                                             | 03 NSS volunteers participated in YLTC Camp at Dhanachuli                                           |

# Oath for Meri Mati Mera Desh



**Poster Making Competition** 



# **NSS Day Celebration**



**One Day Camp** 



## One Day Camp to Celebrate Unity Day



### **Participation in Adventure Camp**





## **NSS Seven Days Camp**









# **Celebration of World Oral Heath Day**





# YLTC Camp at Manali



#### MAHARSHI DAYANAND UNIVERSITY ROHTAK (A State University established under Haryana Act No. 25 of 1975) NAAC Accredited 'A+' Grade NATIONAL SERVICE SCHEME



# Revised List of NSS Volunteers who will participate in 7 Days YLTC Camp to be held at Manali, Himachal Pardesh from 15.03.2024 to 23.03.2024.

| Sr. No | Name               | Designation      | College Name                    | Mobile No. |
|--------|--------------------|------------------|---------------------------------|------------|
| I.     | Dr. Jitender Kumar | NSS P.O          | U.T.D. M.D.U, Rohtak            | 9416475334 |
| 2.     | Dr. Anju Panwar    | NSS P.O          | U.T.D. M.D.U, Robiak            | 99917