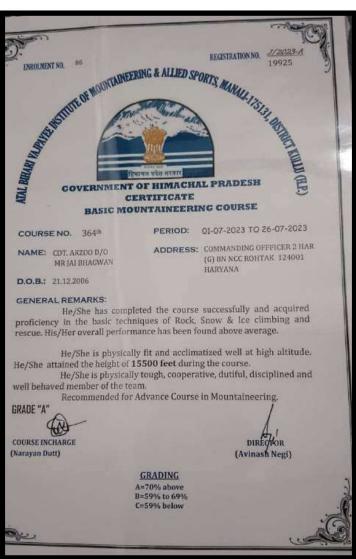

-------------|----|--------------------------------------------------------------------------------------------------------------------------------------|
| 9  | Ek Bharat<br>Shrestha Bharat<br>Camp | 25.10.2023-<br>05.11.2023 |    | EBSB camp was conducted at Roper Punjab. Our cadets Nisha and Sakshi were selected and Nisha got first position in volleyball.       |
| 10 | Unity Day                            | 31.10.2023                | 75 | Unity Day was celebrated by organizing poster making activity in the college.                                                        |
| 11 | Republic Day<br>Camp                 | 01.01.2024-<br>31.012024  | 01 | SUO Khushi selected for Kartvaya path and completed Republic Day Camp in Delhi                                                       |















CATC (05.07.2023-14.07.2023)





















**Independence Day Parade (15.08.2023)** 









Thal Sena Camp (16.09.2023-30.09.2023)

















**Unity Day Celebration (31.10.2023)** 







440

Republic Day Camp (29.12.2023-28.01.2024)

#### Govt. P. G. College for Women, Rohtak Legal Literacy Cell Session 2023-24



Legal Literacy Cell was established in 171 Government & Government Aided Colleges in the session 2008-2009 with a view to make the students legally literate and create a generation for future which is well aware about its constitutional & statutory rights and duties. The cell strives to sensitize the young girls students about their legal rights. It empowers them to fight gender discrimination and injustice in domestic and social life.

Motto: "From