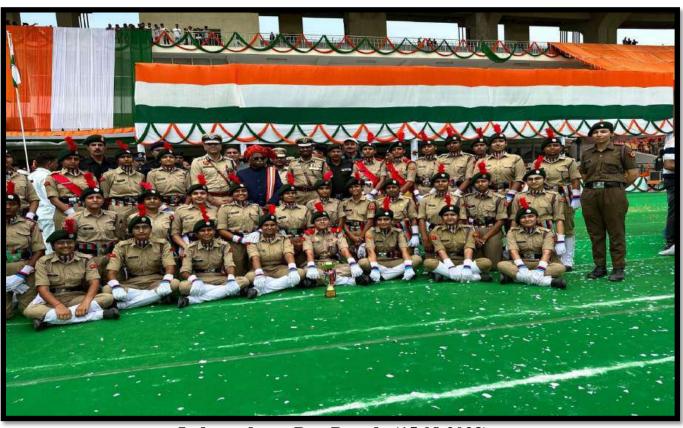

---------------------------------------------------------------------------------------------|
| 9  | Ek Bharat<br>Shrestha Bharat<br>Camp | 25.10.2023-<br>05.11.2023 |    | EBSB camp was conducted at Roper Punjab. Our cadets Nisha and Sakshi were selected and Nisha got first position in volleyball.       |
| 10 | Unity Day                            | 31.10.2023                | 75 | Unity Day was celebrated by organizing poster making activity in the college.                                                        |
| 11 | Republic Day<br>Camp                 | 01.01.2024-<br>31.012024  | 01 | SUO Khushi selected for Kartvaya path and completed Republic Day Camp in Delhi                                                       |















CATC (05.07.2023-14.07.2023)





















**Independence Day Parade (15.08.2023)** 









Thal Sena Camp (16.09.2023-30.09.2023)

















**Unity Day Celebration (31.10.2023)** 







440

Republic Day Camp (29.12.2023-28.01.2024)

#### Govt. P. G. College for Women, Rohtak Legal Literacy Cell Session 2023-24



Legal Literacy Cell was established in 171 Government & Government Aided Colleges in the session 2008-2009 with a view to make the students legally literate and create a generation for future which is well aware about its constitutional & statutory rights and duties. The cell strives to sensitize the young girls students about their legal rights. It empowers them to fight gender discrimination and injustice in domestic and social life.

Motto: "From ignorance to legal empowerment" Objectives of Legal Literacy