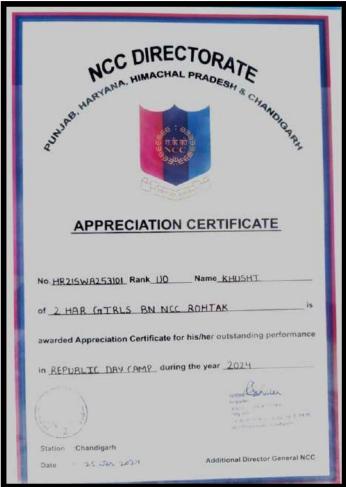

r>05.11.2023 |    | EBSB camp was conducted at Roper Punjab. Our cadets Nisha and Sakshi were selected and Nisha got first position in volleyball.       |
| 10 | Unity Day                            | 31.10.2023                | 75 | Unity Day was celebrated by organizing poster making activity in the college.                                                        |
| 11 | Republic Day<br>Camp                 | 01.01.2024-<br>31.012024  | 01 | SUO Khushi selected for Kartvaya path and completed Republic Day Camp in Delhi                                                       |















CATC (05.07.2023-14.07.2023)





















**Independence Day Parade (15.08.2023)** 









Thal Sena Camp (16.09.2023-30.09.2023)

















**Unity Day Celebration (31.10.2023)** 







440

Republic Day Camp (29.12.2023-28.01.2024)

#### Govt. P. G. College for Women, Rohtak Legal Literacy Cell Session 2023-24



Legal Literacy Cell was established in 171 Government & Government Aided Colleges in the session 2008-2009 with a view to make the students legally literate and create a generation for future which is well aware about its constitutional & statutory rights and duties. The cell strives to sensitize the young girls students about their legal rights. It empowers them to fight gender discrimination and injustice in domestic and social life.

Motto: "From ignorance to legal empowerment" Objectives of Legal Literacy Cell:

- To create legal awareness among young minds.
- To educate girls about their rights, duties, benefits and laws.
- To make them aware of social we