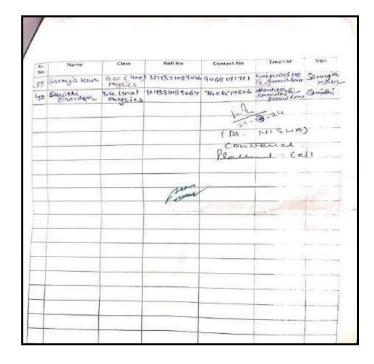

#### Activity7

A campus placement drive was organized for BA/B.Com/BBA/BCA/M.Com/M.Sc/PGDCA final year students on 19<sup>th</sup> March 2024. In this drive Coral Infratel Pvt. Ltd. visited the college. In this drive total 63 students participated and 4 students of our college were selected in this placement activity as per offer letters received.