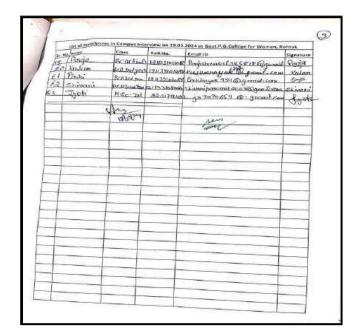

#### Activity7

A campus placement drive was organized for BA/B.Com/BBA/BCA/M.Com/M.Sc/PGDCA final year students on 19<sup>th</sup> March 2024. In this drive Coral Infratel Pvt. Ltd. visited the college. In this drive total 63 students participated and 4 students of our college were selected in this placement activity as per offer letters received.