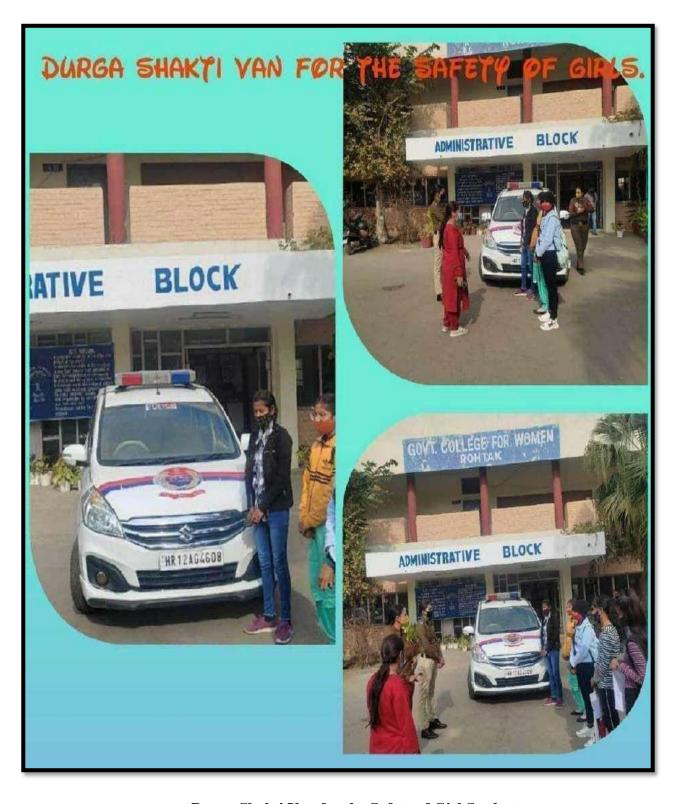

# (a) Safety and Security:

- ❖ Safety and Security is considered as the prime responsibility of the college. GPGCW, Rohtak feels pride in providing a safe and secure campus to the girl students and female staff.
- ❖ While the college has a total of 3 gates, one main gate and 2 sub gates, only one is used for regular passage with security guards manning the gate sat all times. The other two sub gates remain locked, except on special occasions and with monitoring.
- ❖ The high walls with Barbed Metal Fencing Wire(KantaTaar) of the campus also prevent the trespassers from entering the college premises.
- ❖ There are web cameras installed in every nook and corner of the college.
- ❖ Durga Shakti Van regularly visits in the college campus for providing security to the girls.
- ❖ Campus Safety and Security is a team work that involves the constitution of various committees such as Anti- Sexual Harassment Committee/Internal Complaint Committee/Grievance Redressal Cell, Proctorial and Discipline Committee and Anti- Ragging Committee.

**Durga Shakti Van for the Safety of Girl Students** 

**CCTV** and **Suggestion/Complaint Box** 

Security Guard on the entrance gate for preventing the entry of Miscreants and thereby helping in maintaining Safety and Security of Girls