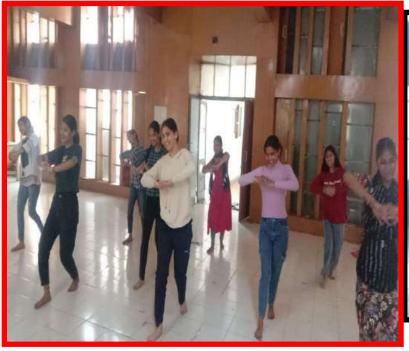

# Activities List organized by Women Cell in session (2023-24) is below:

| S.<br>No | Date                  | Topic                                                 | Resource<br>Person                                                           | Brief Report                                                                                                                                                                                                                                                                                                                                                                                      |
|----------|-----------------------|-------------------------------------------------------|------------------------------------------------------------------------------|---------------------------------------------------------------------------------------------------------------------------------------------------------------------------------------------------------------------------------------------------------------------------------------------------------------------------------------------------------------------------------------------------|
| 1        | 18 Oct<br>2023        | One- Day Health<br>Check-up<br>Camp(Dental &<br>Skin) | Dr. Ridam, Dr.<br>Priyanka,<br>Dr. Amit &<br>Dr. Anjali                      | Around 350 students got solution for their dental and skin related problems. The dental and skin health checkups covered all relevant aspects of oral and dermatological health. It include examinations for cavities, gum disease, oral cancer, acne, eczema, sun damage, and other skin conditions.                                                                                             |
| 2        | 23 Oct<br>2023        | Extension lecture on Cyber Security                   | ASI Kuldeep and<br>HC Mrs.<br>Manisha                                        | Students were awakened about understanding of cyber threats, protecting personal information online, securing devices and networks, recognizing phishing scams, and practicing safe online behaviour. Girls were encouraged to ask questions, share their experiences, and participate in cyber security exercises and simulations.                                                               |
| 3        | 25 Oct<br>2023        | Motivational<br>Lecture                               | Dr. Vedprakash<br>Sheoran                                                    | Students were motivated by his encouraging thoughts and Ideas. simply making mental notes of the positive aspects of your life can help shift one's focus away from negativity. Practice mindfulness and stay present in the moment. Instead of dwelling on past regrets or worrying about the future, focus on what you can do right now to improve your situation and enjoy the present moment. |
| 4        | 31 Oct<br>2023        | Mahendi<br>Competition                                | Principal:<br>Mrs.Savita<br>Pruthi                                           | 97 girls participated in the competition. The girls applied heena (Mahendi) on hands of female teachers and other college students. Teachers & girls got beautiful and attractive designs on their hands by the participants. First, Second and Third position winners were bestowed with prizes.                                                                                                 |
| 5        | 2-8,<br>Nov<br>2023   | Beauty &<br>Wellness<br>Workshop                      | Mrs. Laxmi                                                                   | The workshop include skincare routines, makeup techniques, hair care tips, stress management, mindfulness practices, and self-care strategies. Students learned about proper skincare routines, techniques for applying makeup, tips for enhancing natural beauty, and choosing the right products for their skin type and tone.                                                                  |
| 6        | 23<br>Nov<br>2023     | One-Day trip to<br>Agra                               | Mrs. Neeraj<br>Kadian & Mr.<br>Vinod                                         | 50 students went on this trip along with two committee members.Students enjoyed the whole day during travelling and in Taj Mahal.They also got knowledge of history of Taj Mahal                                                                                                                                                                                                                  |
| 7        | 8-18,<br>Jan<br>2024  | Ten Days Camp<br>for Yoga and<br>Meditation           | Mr. Devender<br>Singh                                                        | During Yoga and meditation sessions students learned various asanas (yoga poses), pranayama (breathing techniques), and mindfulness meditation practices. Discussions on topics related to self-care, self-compassion, body positivity, and holistic well-being were also carried out.It Creates a supportive environment where students felt comfortable sharing their experiences and insights. |
| 8        | 11-12,<br>Jan<br>2024 | Two days<br>workshop on<br>Lippan Art                 | Dr. Amita<br>Dalal,Dr.<br>Rashmi Verma                                       | Lippan art provide female students with a meaningful and enriching cultural experience, fostering creativity, self-expression, and a deeper connection to their cultural heritage.                                                                                                                                                                                                                |
| 9        | 12-20,<br>Jan<br>2024 | Seven- Days<br>Workshop on<br>Women's Health          | Dr.Himanshi,Dr.<br>Neelam<br>Hooda,Dr.Asha<br>Kharab & Dr.<br>Priti Dhankhar | Awareness sessions were led by doctors to educate students about common women's health issues. These sessions covered topics like menstrual hygiene, sexual and reproductive health, nutrition, stress management, and self-care practices.                                                                                                                                                       |
| 10       | 15-23,<br>Jan<br>2024 | Nine – Days Self<br>Defence Camp                      | Mr. Rohtash<br>Kumar                                                         | Girls were benefited with techniques of self-defence including strikes, blocks, kicks, joint locks, and escapes from common grabs or holds. Emphasize techniques that rely on leverage, speed, and timing rather than brute strength.                                                                                                                                                             |
| 11       | 19-20,<br>Jan<br>2024 | Two-Days<br>Workshop on<br>Photography                | Mr. Vishavajit<br>Singh,Mr.<br>Parvesh Kumar                                 | Photographer taught students fundamental photography techniques, such as composition, lighting, framing, and camera settings. Encouraged students to explore specific topics related to women's empowerment, gender equality, diversity, or social issues.                                                                                                                                        |
| 12       | 22 Jan-<br>01         | Nine –Days<br>Dance learning                          | Mrs. Upasana                                                                 | Organized dance learning sessions to promote creativity, self-<br>expression, physical fitness, and cultural appreciation among                                                                                                                                                                                                                                                                   |

|    | Feb,<br>2024       | Workshop                      |           | students. This include classical dance forms such as Bharatanatyam, Kathak, Odissi, or contemporary styles like hip-hop, jazz, salsa, or Bollywood dance.                                                                                                                                                                              |
|----|--------------------|-------------------------------|-----------|----------------------------------------------------------------------------------------------------------------------------------------------------------------------------------------------------------------------------------------------------------------------------------------------------------------------------------------|
| 13 | 29<br>Feb,<br>2024 | One- Day health camp (Cancer) | Dr. Priti | Doctor addressed students to assess their personal risk factors for cancer, such as family history, lifestyle habits, and environmental exposures. Offered guidance on risk reduction strategies and lifestyle modifications to lower cancer risk. Encouraged girls to undergo regular screenings based on their age and risk factors. |