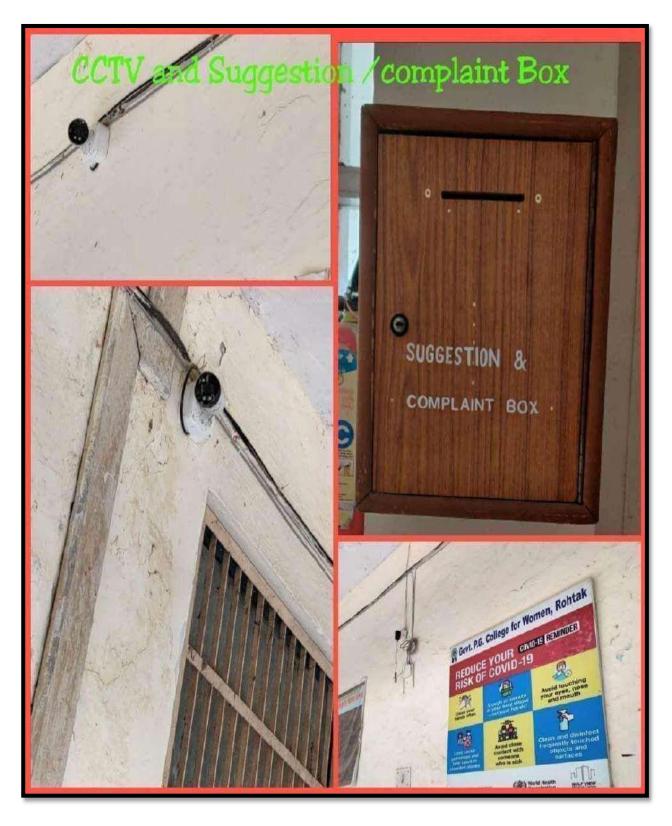

# (a) Safety and Security:

- ❖ Safety and Security is considered as the prime responsibility of the college. GPGCW, Rohtak feels pride in providing a safe and secure campus to the girl students and female staff.
- ❖ While the college has a total of 3 gates, one main gate and 2 sub gates, only one is used for regular passage with security guards manning the gate sat all times. The other two sub gates remain locked, except on special occasions and with monitoring.
- ❖ The high walls with Barbed Metal Fencing Wire(KantaTaar) of the campus also prevent the trespassers from entering the college premises.
- ❖ There are web cameras installed in every nook and corner of the college.
- ❖ Durga Shakti Van regularly visits in the college campus for providing security to the girls.
- ❖ Campus Safety and Security is a team work that involves the constitution of various committees such as Anti- Sexual Harassment Committee/Internal Complaint Committee/Grievance Redressal Cell, Proctorial and Discipline Committee and Anti- Ragging Committee.

#### Mechanism:

Online as well as offline mode is provided for the students to submit the irgrievances and inquiries.

- 1. Complaints/Suggestion box is installed in the campus.
- 2. Link and email address is given on the website for students to submit the complaints/ inquiries.

**Durga Shakti Van for the Safety of Girl Students** 

**CCTV** and **Suggestion/Complaint Box** 

Security Guard on the entrance gate for preventing the entry of Miscreants and thereby helping in maintaining Safety and Security of Girls