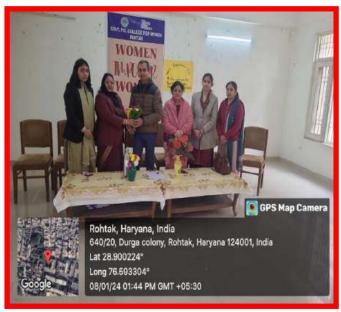

#### **Women Empowerment Cell**

Women Empowerment Cell of GPGCW Rohtak sensitizes the girl students and employees about their rights and empowers them by promoting activities/events/workshops on gender equity, self defense and women welfare programmes. The Cell persistently works towards creating awareness, instilling values and developing leadership qualities in girl students.

# **Women Cell Committee:**

|   | Name               | Position |
|---|--------------------|----------|
| 1 | Dr. Meenu Nain     | Convener |
| 2 | Dr. Nirmala Kumari | Member   |
| 3 | Dr. Meenakshi      | Member   |
| 4 | Mrs. Neeraj Kadian | Member   |
| 5 | Mrs. Pooja         | Member   |
| 6 | Mrs. Manju         | Member   |
| 7 | Mr. Vinod          | Member   |
| 8 | Dr. Yogita         | Member   |