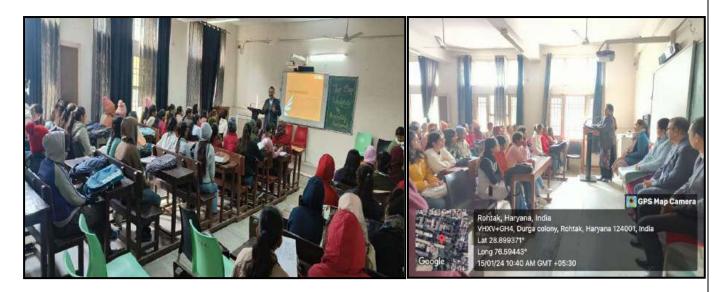

#### **Activity4**

Two days workshop on "Personality Development" was organized on 15<sup>th</sup>&16<sup>th</sup>January2024 for final year students of UG/PG classes in two parallel groups, by various faculties of Career Institute of Education, Rohtak. During this workshop 130 students of both groups covered four modules of personality development i.e. spoken communication skills, resume writing, mock interview and group discussion. After the competition of this workshop most of the participants became confident in presenting themselves.

#### **Activity5**

On 31<sup>st</sup> January, 2024, Our 126 final year students participated in Division Level Placement Fair, sponsored by DGHE at Pt.NRS Govt. College, Rohtak. Nearby 15 companies of various fields for different streams of students came to this fair and total 50 students of our college were selected/ shortlisted in this placement activity as per received offer letters.