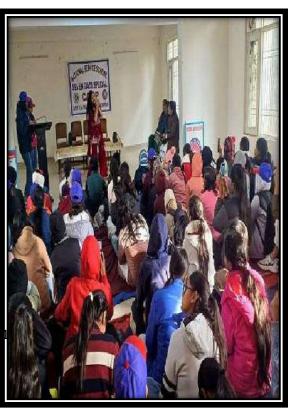

# Activities List organized by Women Cell in session (2023-24) is below:

| S.<br>No | Date                  | Topic                                                 | Resource<br>Person                                                           | Brief Report                                                                                                                                                                                                                                                                                                                                                                                      |
|----------|-----------------------|-------------------------------------------------------|------------------------------------------------------------------------------|---------------------------------------------------------------------------------------------------------------------------------------------------------------------------------------------------------------------------------------------------------------------------------------------------------------------------------------------------------------------------------------------------|
| 1        | 18 Oct<br>2023        | One- Day Health<br>Check-up<br>Camp(Dental &<br>Skin) | Dr. Ridam, Dr.<br>Priyanka,<br>Dr. Amit &<br>Dr. Anjali                      | Around 350 students got solution for their dental and skin related problems. The dental and skin health checkups covered all relevant aspects of oral and dermatological health. It include examinations for cavities, gum disease, oral cancer, acne, eczema, sun damage, and other skin conditions.                                                                                             |
| 2        | 23 Oct<br>2023        | Extension lecture on Cyber Security                   | ASI Kuldeep and<br>HC Mrs.<br>Manisha                                        | Students were awakened about understanding of cyber threats, protecting personal information online, securing devices and networks, recognizing phishing scams, and practicing safe online behaviour. Girls were encouraged to ask questions, share their experiences, and participate in cyber security exercises and simulations.                                                               |
| 3        | 25 Oct<br>2023        | Motivational<br>Lecture                               | Dr. Vedprakash<br>Sheoran                                                    | Students were motivated by his encouraging thoughts and Ideas. simply making mental notes of the positive aspects of your life can help shift one's focus away from negativity. Practice mindfulness and stay present in the moment. Instead of dwelling on past regrets or worrying about the future, focus on what you can do right now to improve your situation and enjoy the present moment. |
| 4        | 31 Oct<br>2023        | Mahendi<br>Competition                                | Principal:<br>Mrs.Savita<br>Pruthi                                           | 97 girls participated in the competition. The girls applied heena (Mahendi) on hands of female teachers and other college students. Teachers & girls got beautiful and attractive designs on their hands by the participants. First, Second and Third position winners were bestowed with prizes.                                                                                                 |
| 5        | 2-8,<br>Nov<br>2023   | Beauty &<br>Wellness<br>Workshop                      | Mrs. Laxmi                                                                   | The workshop include skincare routines, makeup techniques, hair care tips, stress management, mindfulness practices, and self-care strategies. Students learned about proper skincare routines, techniques for applying makeup, tips for enhancing natural beauty, and choosing the right products for their skin type and tone.                                                                  |
| 6        | 23<br>Nov<br>2023     | One-Day trip to<br>Agra                               | Mrs. Neeraj<br>Kadian & Mr.<br>Vinod                                         | 50 students went on this trip along with two committee members.Students enjoyed the whole day during travelling and in Taj Mahal.They also got knowledge of history of Taj Mahal                                                                                                                                                                                                                  |
| 7        | 8-18,<br>Jan<br>2024  | Ten Days Camp<br>for Yoga and<br>Meditation           | Mr. Devender<br>Singh                                                        | During Yoga and meditation sessions students learned various asanas (yoga poses), pranayama (breathing techniques), and mindfulness meditation practices. Discussions on topics related to self-care, self-compassion, body positivity, and holistic well-being were also carried out.It Creates a supportive environment where students felt comfortable sharing their experiences and insights. |
| 8        | 11-12,<br>Jan<br>2024 | Two days<br>workshop on<br>Lippan Art                 | Dr. Amita<br>Dalal,Dr.<br>Rashmi Verma                                       | Lippan art provide female students with a meaningful and enriching cultural experience, fostering creativity, self-expression, and a deeper connection to their cultural heritage.                                                                                                                                                                                                                |
| 9        | 12-20,<br>Jan<br>2024 | Seven- Days<br>Workshop on<br>Women's Health          | Dr.Himanshi,Dr.<br>Neelam<br>Hooda,Dr.Asha<br>Kharab & Dr.<br>Priti Dhankhar | Awareness sessions were led by doctors to educate students about common women's health issues. These sessions covered topics like menstrual hygiene, sexual and reproductive health, nutrition, stress management, and self-care practices.                                                                                                                                                       |
| 10       | 15-23,<br>Jan<br>2024 | Nine – Days Self<br>Defence Camp                      | Mr. Rohtash<br>Kumar                                                         | Girls were benefited with techniques of self-defence including strikes, blocks, kicks, joint locks, and escapes from common grabs or holds. Emphasize techniques that rely on leverage, speed, and timing rather than brute strength.                                                                                                                                                             |
| 11       | 19-20,<br>Jan<br>2024 | Two-Days<br>Workshop on<br>Photography                | Mr. Vishavajit<br>Singh,Mr.<br>Parvesh Kumar                                 | Photographer taught students fundamental photography techniques, such as composition, lighting, framing, and camera settings. Encouraged students to explore specific topics related to women's empowerment, gender equality, diversity, or social issues.                                                                                                                                        |
| 12       | 22 Jan-<br>01         | Nine –Days<br>Dance learning                          | Mrs. Upasana                                                                 | Organized dance learning sessions to promote creativity, self-<br>expression, physical fitness, and cultural appreciation among                                                                                                                                                                                                                                                                   |