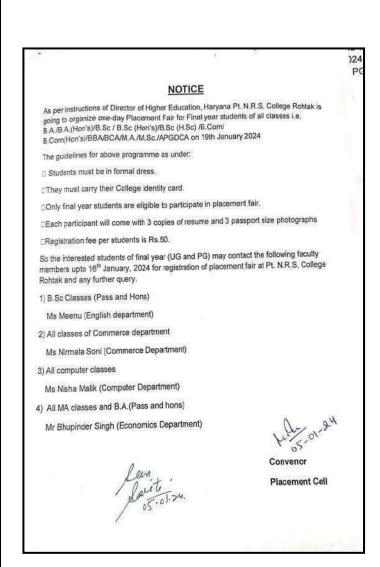

#### **Activity5**

On 31<sup>st</sup> January, 2024, Our 126 final year students participated in Division Level Placement Fair, sponsored by DGHE at Pt.NRS Govt. College, Rohtak. Nearby 15 companies of various fields for different streams of students came to this fair and total 50 students of our college were selected/ shortlisted in this placement activity as per received offer letters.