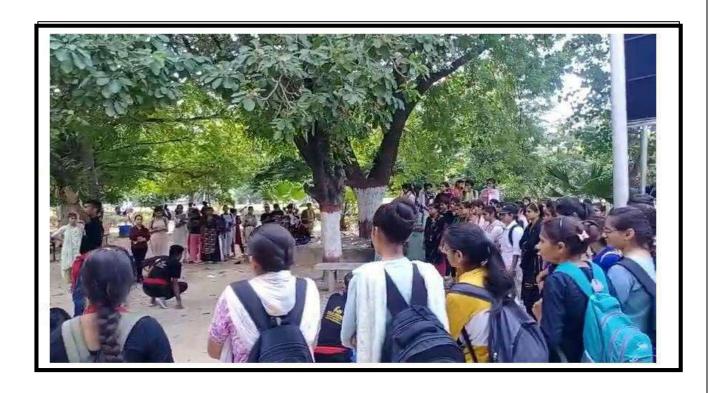

#### 1- Nukkad Natak"

The primary goal of this event is to change the perception towards addiction, as well as generating awareness towards the presence of collegiate recovery communities on university campuses/ colleges today.

A NUKKAD NATAK was played with the help of Department of social justice and empowerment in college under Anti-tobacco cell. Students took a pledge never to take narcotics/drugs in life. More than 100 students of different faculties attended this event. It was a really good experience and exposure to all the students who attended this magnificent event.