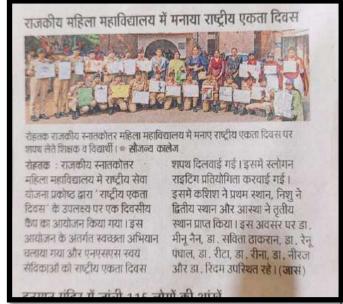

# कैंसर के बारे में छात्राओं को किया जागरूक

रोहतक। राजकीय स्नातकोत्तर महिला महाविद्यालय में कार्यकारी प्राचार्या डॉक्टर सविता ठाकरान के दिशा निर्देशन में महिला प्रकोष्ठ की ओर से महिला कैंसर पर जागरूकता के लिए एक विस्तार व्याख्यान का आयोजन किया गया। कैंसर विशेषज्ञ डॉक्टर प्रीति ने छात्राओं को महिलाओं में होने वाले विभिन्न प्रकार के कैंसर के विषय में विस्तार से बताया।

विस्तार से बताया।

उन्होंने बताया कि आजकल

सर्विक्स कैंसर के बचाव के लिए

वैक्सीन उपलब्ध है, इसे लगवाना

हर युवा लड़की के लिए आवश्यक

है। इससे भविष्य में इस प्रकार के
कैंसर से बचा जा सकता है। यह

वैक्सीन हर अस्पताल में उपलब्ध है। उन्होंने कहा कि ब्रेस्ट कैंसर की महिला समय-समय पर स्वयं जांच कर सकती है। उन्होंने जांच का तरीका भी बताया। इस अवसर पर महिला प्रकोष्ठ प्रभारी डॉक्टर निर्मला कायत, डॉ. मीनाक्षी व डॉ. मंजू आदि मौजूद रहे।