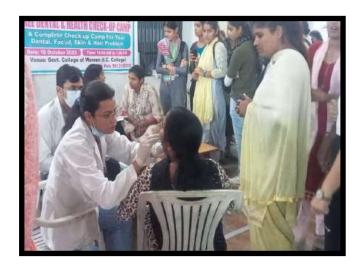

# Activities List organized by Women Cell in session (2023-24) is below:

| S.<br>No | Date                  | Topic                                                 | Resource<br>Person                                                           | Brief Report                                                                                                                                                                                                                                                                                                                                                                                      |
|----------|-----------------------|-------------------------------------------------------|------------------------------------------------------------------------------|---------------------------------------------------------------------------------------------------------------------------------------------------------------------------------------------------------------------------------------------------------------------------------------------------------------------------------------------------------------------------------------------------|
| 1        | 18 Oct<br>2023        | One- Day Health<br>Check-up<br>Camp(Dental &<br>Skin) | Dr. Ridam, Dr.<br>Priyanka,<br>Dr. Amit &<br>Dr. Anjali                      | Around 350 students got solution for their dental and skin related problems. The dental and skin health checkups covered all relevant aspects of oral and dermatological health. It include examinations for cavities, gum disease, oral cancer, acne, eczema, sun damage, and other skin conditions.                                                                                             |
| 2        | 23 Oct<br>2023        | Extension lecture on Cyber Security                   | ASI Kuldeep and<br>HC Mrs.<br>Manisha                                        | Students were awakened about understanding of cyber threats, protecting personal information online, securing devices and networks, recognizing phishing scams, and practicing safe online behaviour. Girls were encouraged to ask questions, share their experiences, and participate in cyber security exercises and simulations.                                                               |
| 3        | 25 Oct<br>2023        | Motivational<br>Lecture                               | Dr. Vedprakash<br>Sheoran                                                    | Students were motivated by his encouraging thoughts and Ideas. simply making mental notes of the positive aspects of your life can help shift one's focus away from negativity. Practice mindfulness and stay present in the moment. Instead of dwelling on past regrets or worrying about the future, focus on what you can do right now to improve your situation and enjoy the present moment. |
| 4        | 31 Oct<br>2023        | Mahendi<br>Competition                                | Principal:<br>Mrs.Savita<br>Pruthi                                           | 97 girls participated in the competition. The girls applied heena (Mahendi) on hands of female teachers and other college students. Teachers & girls got beautiful and attractive designs on their hands by the participants. First, Second and Third position winners were bestowed with prizes.                                                                                                 |
| 5        | 2-8,<br>Nov<br>2023   | Beauty &<br>Wellness<br>Workshop                      | Mrs. Laxmi                                                                   | The workshop include skincare routines, makeup techniques, hair care tips, stress management, mindfulness practices, and self-care strategies. Students learned about proper skincare routines, techniques for applying makeup, tips for enhancing natural beauty, and choosing the right products for their skin type and tone.                                                                  |
| 6        | 23<br>Nov<br>2023     | One-Day trip to<br>Agra                               | Mrs. Neeraj<br>Kadian & Mr.<br>Vinod                                         | 50 students went on this trip along with two committee members.Students enjoyed the whole day during travelling and in Taj Mahal.They also got knowledge of history of Taj Mahal                                                                                                                                                                                                                  |
| 7        | 8-18,<br>Jan<br>2024  | Ten Days Camp<br>for Yoga and<br>Meditation           | Mr. Devender<br>Singh                                                        | During Yoga and meditation sessions students learned various asanas (yoga poses), pranayama (breathing techniques), and mindfulness meditation practices. Discussions on topics related to self-care, self-compassion, body positivity, and holistic well-being were also carried out.It Creates a supportive environment where students felt comfortable sharing their experiences and insights. |
| 8        | 11-12,<br>Jan<br>2024 | Two days<br>workshop on<br>Lippan Art                 | Dr. Amita<br>Dalal,Dr.<br>Rashmi Verma                                       | Lippan art provide female students with a meaningful and enriching cultural experience, fostering creativity, self-expression, and a deeper connection to their cultural heritage.                                                                                                                                                                                                                |
| 9        | 12-20,<br>Jan<br>2024 | Seven- Days<br>Workshop on<br>Women's Health          | Dr.Himanshi,Dr.<br>Neelam<br>Hooda,Dr.Asha<br>Kharab & Dr.<br>Priti Dhankhar | Awareness sessions were led by doctors to educate students about common women's health issues. These sessions covered topics like menstrual hygiene, sexual and reproductive health, nutrition, stress management, and self-care practices.                                                                                                                                                       |
| 10       | 15-23,<br>Jan<br>2024 | Nine – Days Self<br>Defence Camp                      | Mr. Rohtash<br>Kumar                                                         | Girls were benefited with techniques of self-defence including strikes, blocks, kicks, joint locks, and escapes from common grabs or holds. Emphasize techniques that rely on leverage, speed, and timing rather than brute strength.                                                                                                                                                             |
| 11       | 19-20,<br>Jan<br>2024 | Two-Days<br>Workshop on<br>Photography                | Mr. Vishavajit<br>Singh,Mr.<br>Parvesh Kumar                                 | Photographer taught students fundamental photography techniques, such as composition, lighting, framing, and camera settings. Encouraged students to explore specific topics related to women's empowerment, gender equality, diversity, or social issues.                                                                                                                                        |
| 12       | 22 Jan-<br>01         | Nine –Days<br>Dance learning                          | Mrs. Upasana                                                                 | Organized dance learning sessions to promote creativity, self-<br>expression, physical fitness, and cultural appreciation among                                                                                                                                                                                                                                                                   |

Activity 1: One – Day Health Check-up Camp (Dental & Skin)

**Activity 2: Extension Lecture on Cyber Security** 

Activity 3: Motivational Lecture delivered by Dr. Vedprakash Sheoran

Activity 4: Mahendi Competition on Karwachoth