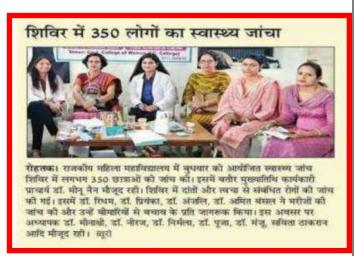

# Activities List organized by Women Cell in session (2023-24) is below:

| S.<br>No | Date                  | Topic                                                 | Resource<br>Person                                                           | Brief Report                                                                                                                                                                                                                                                                                                                                                                                      |
|----------|-----------------------|-------------------------------------------------------|------------------------------------------------------------------------------|---------------------------------------------------------------------------------------------------------------------------------------------------------------------------------------------------------------------------------------------------------------------------------------------------------------------------------------------------------------------------------------------------|
| 1        | 18 Oct<br>2023        | One- Day Health<br>Check-up<br>Camp(Dental &<br>Skin) | Dr. Ridam, Dr.<br>Priyanka,<br>Dr. Amit &<br>Dr. Anjali                      | Around 350 students got solution for their dental and skin related problems. The dental and skin health checkups covered all relevant aspects of oral and dermatological health. It include examinations for cavities, gum disease, oral cancer, acne, eczema, sun damage, and other skin conditions.                                                                                             |
| 2        | 23 Oct<br>2023        | Extension lecture on Cyber Security                   | ASI Kuldeep and<br>HC Mrs.<br>Manisha                                        | Students were awakened about understanding of cyber threats, protecting personal information online, securing devices and networks, recognizing phishing scams, and practicing safe online behaviour. Girls were encouraged to ask questions, share their experiences, and participate in cyber security exercises and simulations.                                                               |
| 3        | 25 Oct<br>2023        | Motivational<br>Lecture                               | Dr. Vedprakash<br>Sheoran                                                    | Students were motivated by his encouraging thoughts and Ideas. simply making mental notes of the positive aspects of your life can help shift one's focus away from negativity. Practice mindfulness and stay present in the moment. Instead of dwelling on past regrets or worrying about the future, focus on what you can do right now to improve your situation and enjoy the present moment. |
| 4        | 31 Oct<br>2023        | Mahendi<br>Competition                                | Principal:<br>Mrs.Savita<br>Pruthi                                           | 97 girls participated in the competition. The girls applied heena (Mahendi) on hands of female teachers and other college students. Teachers & girls got beautiful and attractive designs on their hands by the participants. First, Second and Third position winners were bestowed with prizes.                                                                                                 |
| 5        | 2-8,<br>Nov<br>2023   | Beauty &<br>Wellness<br>Workshop                      | Mrs. Laxmi                                                                   | The workshop include skincare routines, makeup techniques, hair care tips, stress management, mindfulness practices, and self-care strategies. Students learned about proper skincare routines, techniques for applying makeup, tips for enhancing natural beauty, and choosing the right products for their skin type and tone.                                                                  |
| 6        | 23<br>Nov<br>2023     | One-Day trip to<br>Agra                               | Mrs. Neeraj<br>Kadian & Mr.<br>Vinod                                         | 50 students went on this trip along with two committee members.Students enjoyed the whole day during travelling and in Taj Mahal.They also got knowledge of history of Taj Mahal                                                                                                                                                                                                                  |
| 7        | 8-18,<br>Jan<br>2024  | Ten Days Camp<br>for Yoga and<br>Meditation           | Mr. Devender<br>Singh                                                        | During Yoga and meditation sessions students learned various asanas (yoga poses), pranayama (breathing techniques), and mindfulness meditation practices. Discussions on topics related to self-care, self-compassion, body positivity, and holistic well-being were also carried out.It Creates a supportive environment where students felt comfortable sharing their experiences and insights. |
| 8        | 11-12,<br>Jan<br>2024 | Two days<br>workshop on<br>Lippan Art                 | Dr. Amita<br>Dalal,Dr.<br>Rashmi Verma                                       | Lippan art provide female students with a meaningful and enriching cultural experience, fostering creativity, self-expression, and a deeper connection to their cultural heritage.                                                                                                                                                                                                                |
| 9        | 12-20,<br>Jan<br>2024 | Seven- Days<br>Workshop on<br>Women's Health          | Dr.Himanshi,Dr.<br>Neelam<br>Hooda,Dr.Asha<br>Kharab & Dr.<br>Priti Dhankhar | Awareness sessions were led by doctors to educate students about common women's health issues. These sessions covered topics like menstrual hygiene, sexual and reproductive health, nutrition, stress management, and self-care practices.                                                                                                                                                       |
| 10       | 15-23,<br>Jan<br>2024 | Nine – Days Self<br>Defence Camp                      | Mr. Rohtash<br>Kumar                                                         | Girls were benefited with techniques of self-defence including strikes, blocks, kicks, joint locks, and escapes from common grabs or holds. Emphasize techniques that rely on leverage, speed, and timing rather than brute strength.                                                                                                                                                             |
| 11       | 19-20,<br>Jan<br>2024 | Two-Days<br>Workshop on<br>Photography                | Mr. Vishavajit<br>Singh,Mr.<br>Parvesh Kumar                                 | Photographer taught students fundamental photography techniques, such as composition, lighting, framing, and camera settings. Encouraged students to explore specific topics related to women's empowerment, gender equality, diversity, or social issues.                                                                                                                                        |
| 12       | 22 Jan-<br>01         | Nine –Days<br>Dance learning                          | Mrs. Upasana                                                                 | Organized dance learning sessions to promote creativity, self-<br>expression, physical fitness, and cultural appreciation among                                                                                                                                                                                                                                                                   |

# कैंसर के बारे में छात्राओं को किया जागरूक

रोहतक। राजकीय स्नातकोत्तर महिला महाविद्यालय में कार्यकारी प्राचार्या डॉक्टर सविता ठाकरान के दिशा निर्देशन में महिला प्रकोष्ठ की ओर से महिला कैंसर पर जागरूकता के लिए एक विस्तार व्याख्यान का आयोजन किया गया। कैंसर विशेषज्ञ डॉक्टर प्रीति ने छात्राओं को महिलाओं में होने वाले विभिन्न प्रकार के कैंसर के विषय में विस्तार से बताया।

विस्तार से बताया।

उन्होंने बताया कि आजकल

सर्विक्स कैंसर के बचाव के लिए

वैक्सीन उपलब्ध है, इसे लगवाना

हर युवा लड़की के लिए आवश्यक

है। इससे भविष्य में इस प्रकार के
कैंसर से बचा जा सकता है। यह

वैक्सीन हर अस्पताल में उपलब्ध है। उन्होंने कहा कि ब्रेस्ट कैंसर की महिला समय-समय पर स्वयं जांच कर सकती है। उन्होंने जांच का तरीका भी बताया। इस अवसर पर महिला प्रकोष्ठ प्रभारी डॉक्टर निर्मला कायत, डॉ. मीनाक्षी व डॉ. मंजू आदि मौजूद रहे।