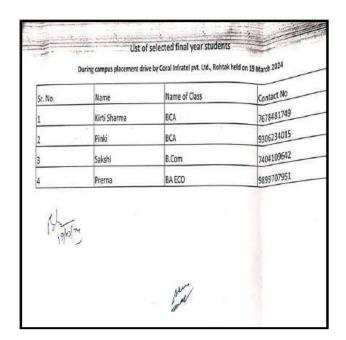

#### Activity7

A campus placement drive was organized for BA/B.Com/BBA/BCA/M.Com/M.Sc/PGDCA final year students on 19<sup>th</sup> March 2024. In this drive Coral Infratel Pvt. Ltd. visited the college. In this drive total 63 students participated and 4 students of our college were selected in this placement activity as per offer letters received.