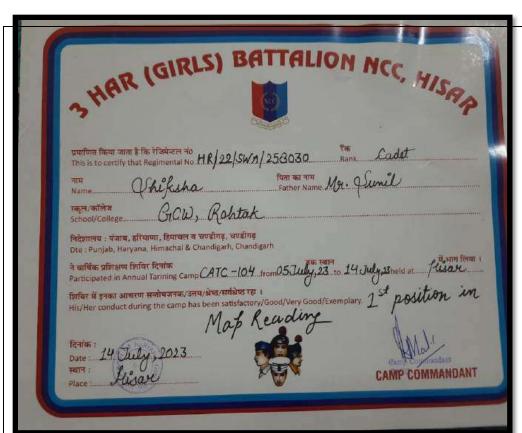

---------|----|--------------------------------------------------------------------------------------------------------------------------------------|
| 9  | Ek Bharat<br>Shrestha Bharat<br>Camp | 25.10.2023-<br>05.11.2023 |    | EBSB camp was conducted at Roper Punjab. Our cadets Nisha and Sakshi were selected and Nisha got first position in volleyball.       |
| 10 | Unity Day                            | 31.10.2023                | 75 | Unity Day was celebrated by organizing poster making activity in the college.                                                        |
| 11 | Republic Day<br>Camp                 | 01.01.2024-<br>31.012024  | 01 | SUO Khushi selected for Kartvaya path and completed Republic Day Camp in Delhi                                                       |















CATC (05.07.2023-14.07.2023)





















**Independence Day Parade (15.08.2023)** 









Thal Sena Camp (16.09.2023-30.09.2023)

















**Unity Day Celebration (31.10.2023)** 







440

Republic Day Camp (29.12.2023-28.01.2024)

#### Govt. P. G. College for Women, Rohtak Legal Literacy Cell Session 2023-24



Legal Literacy Cell was established in 171 Government & Government Aided Colleges in the session 2008-2009 with a view to make the students legally literate and create a generation for future which is well aware about its constitutional & statutory rights and duties. The cell strives to sensitize the young girls students about their legal rights. It empowers them to fight gender discrimination and injustice in domestic and social life.

Motto: "From igno