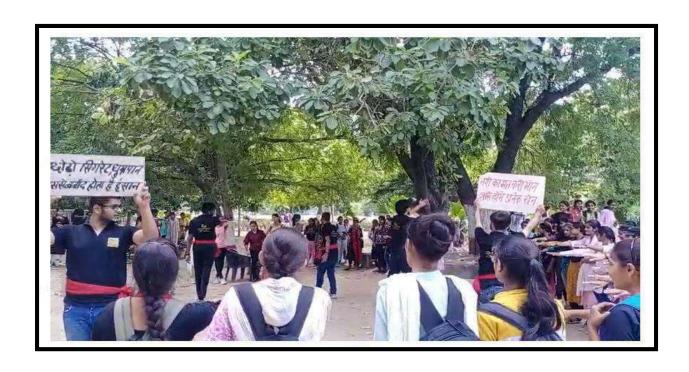

#### 1- Nukkad Natak"

The primary goal of this event is to change the perception towards addiction, as well as generating awareness towards the presence of collegiate recovery communities on university campuses/ colleges today.

A NUKKAD NATAK was played with the help of Department of social justice and empowerment in college under Anti-tobacco cell. Students took a pledge never to take narcotics/drugs in life. More than 100 students of different faculties attended this event. It was a really good experience and exposure to all the students who attended this magnificent event.

NUKKAD NATAK at GPGCW, Rohtak