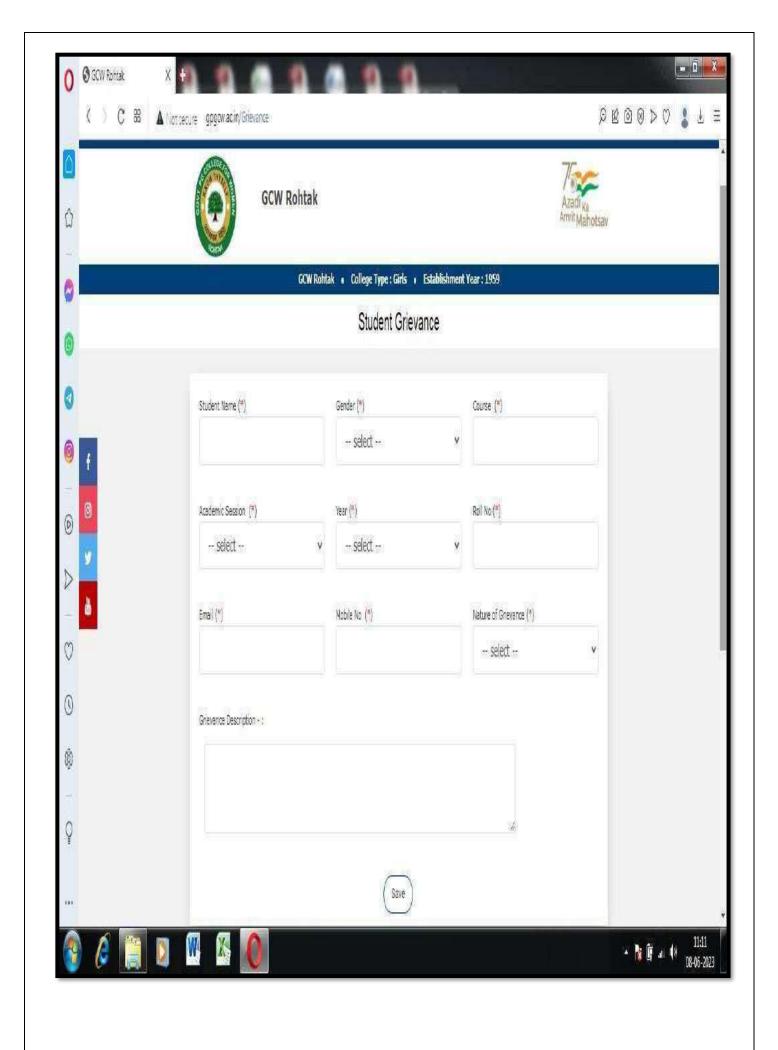

#### Mechanism:

Online as well as offline mode is provided for the students to submit the irgrievances and inquiries.

- 1. Complaints/Suggestion box is installed in the campus.
- 2. Link and email address is given on the website for students to submit the complaints/ inquiries.