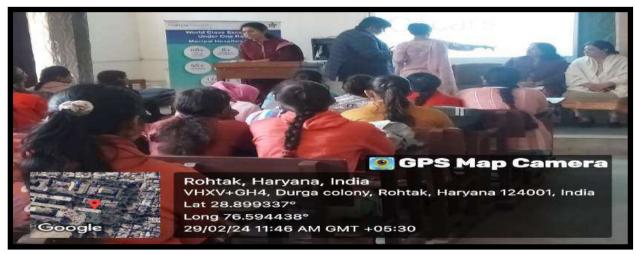

|    | Feb,<br>2024       | Workshop                      |           | students. This include classical dance forms such as Bharatanatyam, Kathak, Odissi, or contemporary styles like hip-hop, jazz, salsa, or Bollywood dance.                                                                                                                                                                              |
|----|--------------------|-------------------------------|-----------|----------------------------------------------------------------------------------------------------------------------------------------------------------------------------------------------------------------------------------------------------------------------------------------------------------------------------------------|
| 13 | 29<br>Feb,<br>2024 | One- Day health camp (Cancer) | Dr. Priti | Doctor addressed students to assess their personal risk factors for cancer, such as family history, lifestyle habits, and environmental exposures. Offered guidance on risk reduction strategies and lifestyle modifications to lower cancer risk. Encouraged girls to undergo regular screenings based on their age and risk factors. |