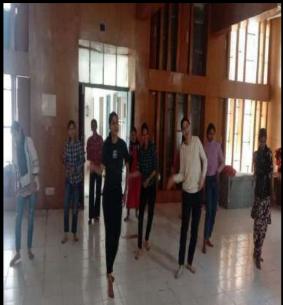

# Activities List organized by Women Cell in session (2023-24) is below:

| S.<br>No | Date                  | Topic                                                 | Resource<br>Person                                                           | Brief Report                                                                                                                                                                                                                                                                                                                                                                                      |
|----------|-----------------------|-------------------------------------------------------|------------------------------------------------------------------------------|---------------------------------------------------------------------------------------------------------------------------------------------------------------------------------------------------------------------------------------------------------------------------------------------------------------------------------------------------------------------------------------------------|
| 1        | 18 Oct<br>2023        | One- Day Health<br>Check-up<br>Camp(Dental &<br>Skin) | Dr. Ridam, Dr.<br>Priyanka,<br>Dr. Amit &<br>Dr. Anjali                      | Around 350 students got solution for their dental and skin related problems. The dental and skin health checkups covered all relevant aspects of oral and dermatological health. It include examinations for cavities, gum disease, oral cancer, acne, eczema, sun damage, and other skin conditions.                                                                                             |
| 2        | 23 Oct<br>2023        | Extension lecture on Cyber Security                   | ASI Kuldeep and<br>HC Mrs.<br>Manisha                                        | Students were awakened about understanding of cyber threats, protecting personal information online, securing devices and networks, recognizing phishing scams, and practicing safe online behaviour. Girls were encouraged to ask questions, share their experiences, and participate in cyber security exercises and simulations.                                                               |
| 3        | 25 Oct<br>2023        | Motivational<br>Lecture                               | Dr. Vedprakash<br>Sheoran                                                    | Students were motivated by his encouraging thoughts and Ideas. simply making mental notes of the positive aspects of your life can help shift one's focus away from negativity. Practice mindfulness and stay present in the moment. Instead of dwelling on past regrets or worrying about the future, focus on what you can do right now to improve your situation and enjoy the present moment. |
| 4        | 31 Oct<br>2023        | Mahendi<br>Competition                                | Principal:<br>Mrs.Savita<br>Pruthi                                           | 97 girls participated in the competition. The girls applied heena (Mahendi) on hands of female teachers and other college students. Teachers & girls got beautiful and attractive designs on their hands by the participants. First, Second and Third position winners were bestowed with prizes.                                                                                                 |
| 5        | 2-8,<br>Nov<br>2023   | Beauty &<br>Wellness<br>Workshop                      | Mrs. Laxmi                                                                   | The workshop include skincare routines, makeup techniques, hair care tips, stress management, mindfulness practices, and self-care strategies. Students learned about proper skincare routines, techniques for applying makeup, tips for enhancing natural beauty, and choosing the right products for their skin type and tone.                                                                  |
| 6        | 23<br>Nov<br>2023     | One-Day trip to<br>Agra                               | Mrs. Neeraj<br>Kadian & Mr.<br>Vinod                                         | 50 students went on this trip along with two committee members.Students enjoyed the whole day during travelling and in Taj Mahal.They also got knowledge of history of Taj Mahal                                                                                                                                                                                                                  |
| 7        | 8-18,<br>Jan<br>2024  | Ten Days Camp<br>for Yoga and<br>Meditation           | Mr. Devender<br>Singh                                                        | During Yoga and meditation sessions students learned various asanas (yoga poses), pranayama (breathing techniques), and mindfulness meditation practices. Discussions on topics related to self-care, self-compassion, body positivity, and holistic well-being were also carried out.It Creates a supportive environment where students felt comfortable sharing their experiences and insights. |
| 8        | 11-12,<br>Jan<br>2024 | Two days<br>workshop on<br>Lippan Art                 | Dr. Amita<br>Dalal,Dr.<br>Rashmi Verma                                       | Lippan art provide female students with a meaningful and enriching cultural experience, fostering creativity, self-expression, and a deeper connection to their cultural heritage.                                                                                                                                                                                                                |
| 9        | 12-20,<br>Jan<br>2024 | Seven- Days<br>Workshop on<br>Women's Health          | Dr.Himanshi,Dr.<br>Neelam<br>Hooda,Dr.Asha<br>Kharab & Dr.<br>Priti Dhankhar | Awareness sessions were led by doctors to educate students about common women's health issues. These sessions covered topics like menstrual hygiene, sexual and reproductive health, nutrition, stress management, and self-care practices.                                                                                                                                                       |
| 10       | 15-23,<br>Jan<br>2024 | Nine – Days Self<br>Defence Camp                      | Mr. Rohtash<br>Kumar                                                         | Girls were benefited with techniques of self-defence including strikes, blocks, kicks, joint locks, and escapes from common grabs or holds. Emphasize techniques that rely on leverage, speed, and timing rather than brute strength.                                                                                                                                                             |
| 11       | 19-20,<br>Jan<br>2024 | Two-Days<br>Workshop on<br>Photography                | Mr. Vishavajit<br>Singh,Mr.<br>Parvesh Kumar                                 | Photographer taught students fundamental photography techniques, such as composition, lighting, framing, and camera settings. Encouraged students to explore specific topics related to women's empowerment, gender equality, diversity, or social issues.                                                                                                                                        |
| 12       | 22 Jan-<br>01         | Nine –Days<br>Dance learning                          | Mrs. Upasana                                                                 | Organized dance learning sessions to promote creativity, self-<br>expression, physical fitness, and cultural appreciation among                                                                                                                                                                                                                                                                   |

|    | Feb,<br>2024       | Workshop                      |           | students. This include classical dance forms such as Bharatanatyam, Kathak, Odissi, or contemporary styles like hip-hop, jazz, salsa, or Bollywood dance.                                                                                                                                                                              |
|----|--------------------|-------------------------------|-----------|----------------------------------------------------------------------------------------------------------------------------------------------------------------------------------------------------------------------------------------------------------------------------------------------------------------------------------------|
| 13 | 29<br>Feb,<br>2024 | One- Day health camp (Cancer) | Dr. Priti | Doctor addressed students to assess their personal risk factors for cancer, such as family history, lifestyle habits, and environmental exposures. Offered guidance on risk reduction strategies and lifestyle modifications to lower cancer risk. Encouraged girls to undergo regular screenings based on their age and risk factors. |