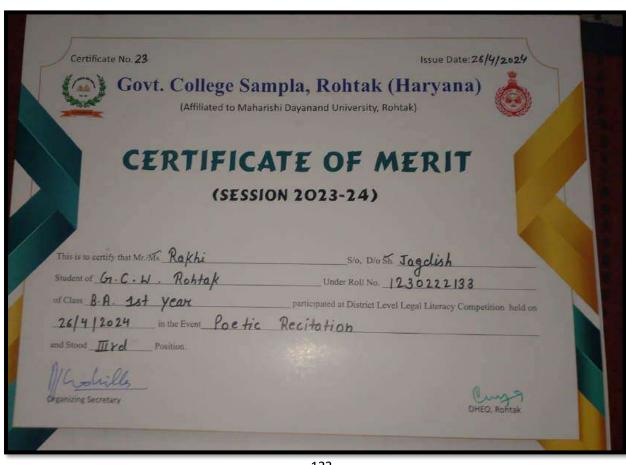

| GOVERNMENT P.G. COLLEGE FOR WOMEN, ROHTAK              |  |
|--------------------------------------------------------|--|
| 7.1.1 INSTITUTIONAL VALUES AND SOCIAL RESPONSIBILITIES |  |
| SUPPORTING DOCUMENTS FOR 7.1.1                         |  |
|                                                        |  |
|                                                        |  |