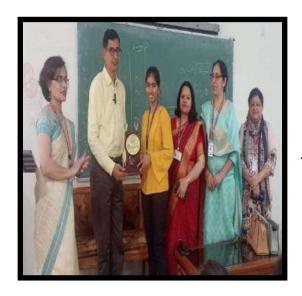

# कैंसर के बारे में छात्राओं को किया जागरूक

रोहतक। राजकीय स्नातकोत्तर महिला महाविद्यालय में कार्यकारी प्राचार्या डॉक्टर सविता ठाकरान के दिशा निर्देशन में महिला प्रकोष्ठ की ओर से महिला कैंसर पर जागरूकता के लिए एक विस्तार व्याख्यान का आयोजन किया गया। कैंसर विशेषज्ञ डॉक्टर प्रीति ने छात्राओं को महिलाओं में होने वाले विभिन्न प्रकार के कैंसर के विषय में विस्तार से बताया।

विस्तार से बताया।

उन्होंने बताया कि आजकल

सर्विक्स कैंसर के बचाव के लिए

वैक्सीन उपलब्ध है, इसे लगवाना

हर युवा लड़की के लिए आवश्यक

है। इससे भविष्य में इस प्रकार के
कैंसर से बचा जा सकता है। यह

वैक्सीन हर अस्पताल में उपलब्ध है। उन्होंने कहा कि ब्रेस्ट कैंसर की महिला समय-समय पर स्वयं जांच कर सकती है। उन्होंने जांच का तरीका भी बताया। इस अवसर पर महिला प्रकोष्ठ प्रभारी डॉक्टर निर्मला कायत, डॉ. मीनाक्षी व डॉ. मंजू आदि मौजूद रहे।