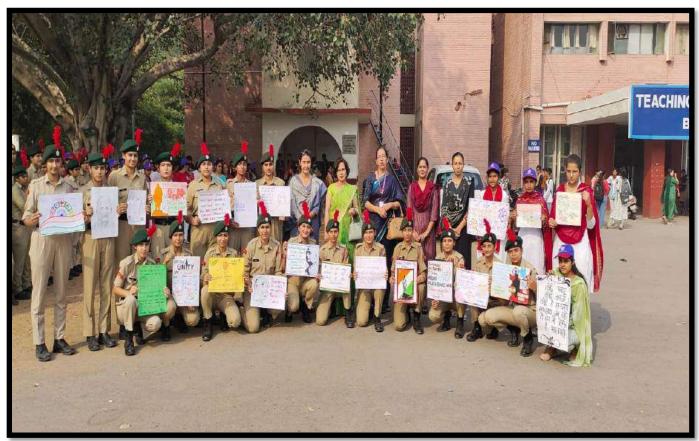

NUKKAD NATAK at GPGCW, Rohtak

A NUKKAD NATAK was played with the help of Department of social justice and empowerment in college under Anti-tobacco cell. Students took a pledge never to take narcotics/drugs in life. More than 100 students of different faculties attended this event. It was a really good experience and exposure to all the students who attended this magnificent event.

#### 1- Nukkad Natak"

The primary goal of this event is to change the perception towards addiction, as well as generating awareness towards the presence of collegiate recovery communities on university campuses/ colleges today.