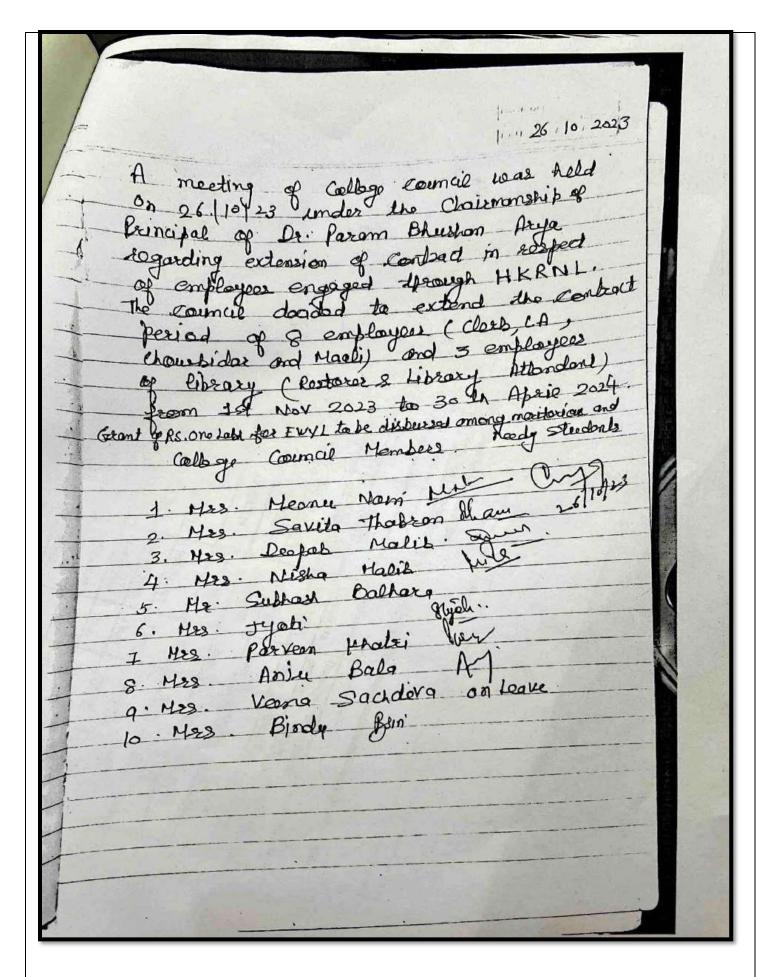

| GOVERNMENT P.G. COLLEGE FOR WOMEN, ROHTAK              |  |
|--------------------------------------------------------|--|
| 7.1.1 INSTITUTIONAL VALUES AND SOCIAL RESPONSIBILITIES |  |
| SUPPORTING DOCUMENTS FOR 7.1.1                         |  |
|                                                        |  |
|                                                        |  |