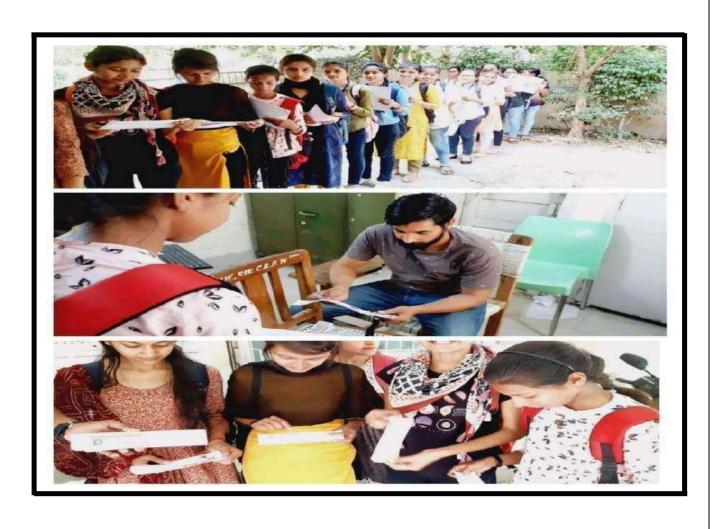

# Activities List organized by Women Cell in session (2023-24) is below:

| S.<br>No | Date                  | Topic                                                 | Resource<br>Person                                                           | Brief Report                                                                                                                                                                                                                                                                                                                                                                                      |
|----------|-----------------------|-------------------------------------------------------|------------------------------------------------------------------------------|---------------------------------------------------------------------------------------------------------------------------------------------------------------------------------------------------------------------------------------------------------------------------------------------------------------------------------------------------------------------------------------------------|
| 1        | 18 Oct<br>2023        | One- Day Health<br>Check-up<br>Camp(Dental &<br>Skin) | Dr. Ridam, Dr.<br>Priyanka,<br>Dr. Amit &<br>Dr. Anjali                      | Around 350 students got solution for their dental and skin related problems. The dental and skin health checkups covered all relevant aspects of oral and dermatological health. It include examinations for cavities, gum disease, oral cancer, acne, eczema, sun damage, and other skin conditions.                                                                                             |
| 2        | 23 Oct<br>2023        | Extension lecture on Cyber Security                   | ASI Kuldeep and<br>HC Mrs.<br>Manisha                                        | Students were awakened about understanding of cyber threats, protecting personal information online, securing devices and networks, recognizing phishing scams, and practicing safe online behaviour. Girls were encouraged to ask questions, share their experiences, and participate in cyber security exercises and simulations.                                                               |
| 3        | 25 Oct<br>2023        | Motivational<br>Lecture                               | Dr. Vedprakash<br>Sheoran                                                    | Students were motivated by his encouraging thoughts and Ideas. simply making mental notes of the positive aspects of your life can help shift one's focus away from negativity. Practice mindfulness and stay present in the moment. Instead of dwelling on past regrets or worrying about the future, focus on what you can do right now to improve your situation and enjoy the present moment. |
| 4        | 31 Oct<br>2023        | Mahendi<br>Competition                                | Principal:<br>Mrs.Savita<br>Pruthi                                           | 97 girls participated in the competition. The girls applied heena (Mahendi) on hands of female teachers and other college students. Teachers & girls got beautiful and attractive designs on their hands by the participants. First, Second and Third position winners were bestowed with prizes.                                                                                                 |
| 5        | 2-8,<br>Nov<br>2023   | Beauty &<br>Wellness<br>Workshop                      | Mrs. Laxmi                                                                   | The workshop include skincare routines, makeup techniques, hair care tips, stress management, mindfulness practices, and self-care strategies. Students learned about proper skincare routines, techniques for applying makeup, tips for enhancing natural beauty, and choosing the right products for their skin type and tone.                                                                  |
| 6        | 23<br>Nov<br>2023     | One-Day trip to<br>Agra                               | Mrs. Neeraj<br>Kadian & Mr.<br>Vinod                                         | 50 students went on this trip along with two committee members.Students enjoyed the whole day during travelling and in Taj Mahal.They also got knowledge of history of Taj Mahal                                                                                                                                                                                                                  |
| 7        | 8-18,<br>Jan<br>2024  | Ten Days Camp<br>for Yoga and<br>Meditation           | Mr. Devender<br>Singh                                                        | During Yoga and meditation sessions students learned various asanas (yoga poses), pranayama (breathing techniques), and mindfulness meditation practices. Discussions on topics related to self-care, self-compassion, body positivity, and holistic well-being were also carried out.It Creates a supportive environment where students felt comfortable sharing their experiences and insights. |
| 8        | 11-12,<br>Jan<br>2024 | Two days<br>workshop on<br>Lippan Art                 | Dr. Amita<br>Dalal,Dr.<br>Rashmi Verma                                       | Lippan art provide female students with a meaningful and enriching cultural experience, fostering creativity, self-expression, and a deeper connection to their cultural heritage.                                                                                                                                                                                                                |
| 9        | 12-20,<br>Jan<br>2024 | Seven- Days<br>Workshop on<br>Women's Health          | Dr.Himanshi,Dr.<br>Neelam<br>Hooda,Dr.Asha<br>Kharab & Dr.<br>Priti Dhankhar | Awareness sessions were led by doctors to educate students about common women's health issues. These sessions covered topics like menstrual hygiene, sexual and reproductive health, nutrition, stress management, and self-care practices.                                                                                                                                                       |
| 10       | 15-23,<br>Jan<br>2024 | Nine – Days Self<br>Defence Camp                      | Mr. Rohtash<br>Kumar                                                         | Girls were benefited with techniques of self-defence including strikes, blocks, kicks, joint locks, and escapes from common grabs or holds. Emphasize techniques that rely on leverage, speed, and timing rather than brute strength.                                                                                                                                                             |
| 11       | 19-20,<br>Jan<br>2024 | Two-Days<br>Workshop on<br>Photography                | Mr. Vishavajit<br>Singh,Mr.<br>Parvesh Kumar                                 | Photographer taught students fundamental photography techniques, such as composition, lighting, framing, and camera settings. Encouraged students to explore specific topics related to women's empowerment, gender equality, diversity, or social issues.                                                                                                                                        |
| 12       | 22 Jan-<br>01         | Nine –Days<br>Dance learning                          | Mrs. Upasana                                                                 | Organized dance learning sessions to promote creativity, self-<br>expression, physical fitness, and cultural appreciation among                                                                                                                                                                                                                                                                   |