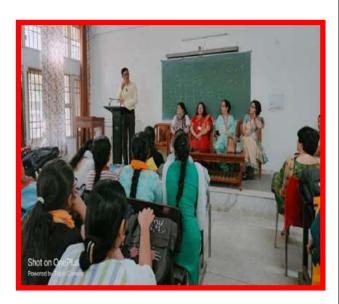

# Activities List organized by Women Cell in session (2023-24) is below:

| S.<br>No | Date                  | Topic                                                 | Resource<br>Person                                                           | Brief Report                                                                                                                                                                                                                                                                                                                                                                                      |
|----------|-----------------------|-------------------------------------------------------|------------------------------------------------------------------------------|---------------------------------------------------------------------------------------------------------------------------------------------------------------------------------------------------------------------------------------------------------------------------------------------------------------------------------------------------------------------------------------------------|
| 1        | 18 Oct<br>2023        | One- Day Health<br>Check-up<br>Camp(Dental &<br>Skin) | Dr. Ridam, Dr.<br>Priyanka,<br>Dr. Amit &<br>Dr. Anjali                      | Around 350 students got solution for their dental and skin related problems. The dental and skin health checkups covered all relevant aspects of oral and dermatological health. It include examinations for cavities, gum disease, oral cancer, acne, eczema, sun damage, and other skin conditions.                                                                                             |
| 2        | 23 Oct<br>2023        | Extension lecture on Cyber Security                   | ASI Kuldeep and<br>HC Mrs.<br>Manisha                                        | Students were awakened about understanding of cyber threats, protecting personal information online, securing devices and networks, recognizing phishing scams, and practicing safe online behaviour. Girls were encouraged to ask questions, share their experiences, and participate in cyber security exercises and simulations.                                                               |
| 3        | 25 Oct<br>2023        | Motivational<br>Lecture                               | Dr. Vedprakash<br>Sheoran                                                    | Students were motivated by his encouraging thoughts and Ideas. simply making mental notes of the positive aspects of your life can help shift one's focus away from negativity. Practice mindfulness and stay present in the moment. Instead of dwelling on past regrets or worrying about the future, focus on what you can do right now to improve your situation and enjoy the present moment. |
| 4        | 31 Oct<br>2023        | Mahendi<br>Competition                                | Principal:<br>Mrs.Savita<br>Pruthi                                           | 97 girls participated in the competition. The girls applied heena (Mahendi) on hands of female teachers and other college students. Teachers & girls got beautiful and attractive designs on their hands by the participants. First, Second and Third position winners were bestowed with prizes.                                                                                                 |
| 5        | 2-8,<br>Nov<br>2023   | Beauty &<br>Wellness<br>Workshop                      | Mrs. Laxmi                                                                   | The workshop include skincare routines, makeup techniques, hair care tips, stress management, mindfulness practices, and self-care strategies. Students learned about proper skincare routines, techniques for applying makeup, tips for enhancing natural beauty, and choosing the right products for their skin type and tone.                                                                  |
| 6        | 23<br>Nov<br>2023     | One-Day trip to<br>Agra                               | Mrs. Neeraj<br>Kadian & Mr.<br>Vinod                                         | 50 students went on this trip along with two committee members.Students enjoyed the whole day during travelling and in Taj Mahal.They also got knowledge of history of Taj Mahal                                                                                                                                                                                                                  |
| 7        | 8-18,<br>Jan<br>2024  | Ten Days Camp<br>for Yoga and<br>Meditation           | Mr. Devender<br>Singh                                                        | During Yoga and meditation sessions students learned various asanas (yoga poses), pranayama (breathing techniques), and mindfulness meditation practices. Discussions on topics related to self-care, self-compassion, body positivity, and holistic well-being were also carried out.It Creates a supportive environment where students felt comfortable sharing their experiences and insights. |
| 8        | 11-12,<br>Jan<br>2024 | Two days<br>workshop on<br>Lippan Art                 | Dr. Amita<br>Dalal,Dr.<br>Rashmi Verma                                       | Lippan art provide female students with a meaningful and enriching cultural experience, fostering creativity, self-expression, and a deeper connection to their cultural heritage.                                                                                                                                                                                                                |
| 9        | 12-20,<br>Jan<br>2024 | Seven- Days<br>Workshop on<br>Women's Health          | Dr.Himanshi,Dr.<br>Neelam<br>Hooda,Dr.Asha<br>Kharab & Dr.<br>Priti Dhankhar | Awareness sessions were led by doctors to educate students about common women's health issues. These sessions covered topics like menstrual hygiene, sexual and reproductive health, nutrition, stress management, and self-care practices.                                                                                                                                                       |
| 10       | 15-23,<br>Jan<br>2024 | Nine – Days Self<br>Defence Camp                      | Mr. Rohtash<br>Kumar                                                         | Girls were benefited with techniques of self-defence including strikes, blocks, kicks, joint locks, and escapes from common grabs or holds. Emphasize techniques that rely on leverage, speed, and timing rather than brute strength.                                                                                                                                                             |
| 11       | 19-20,<br>Jan<br>2024 | Two-Days<br>Workshop on<br>Photography                | Mr. Vishavajit<br>Singh,Mr.<br>Parvesh Kumar                                 | Photographer taught students fundamental photography techniques, such as composition, lighting, framing, and camera settings. Encouraged students to explore specific topics related to women's empowerment, gender equality, diversity, or social issues.                                                                                                                                        |
| 12       | 22 Jan-<br>01         | Nine –Days<br>Dance learning                          | Mrs. Upasana                                                                 | Organized dance learning sessions to promote creativity, self-<br>expression, physical fitness, and cultural appreciation among                                                                                                                                                                                                                                                                   |

|    | Feb,<br>2024       | Workshop                      |           | students. This include classical dance forms such as Bharatanatyam, Kathak, Odissi, or contemporary styles like hip-hop, jazz, salsa, or Bollywood dance.                                                                                                                                                                              |
|----|--------------------|-------------------------------|-----------|----------------------------------------------------------------------------------------------------------------------------------------------------------------------------------------------------------------------------------------------------------------------------------------------------------------------------------------|
| 13 | 29<br>Feb,<br>2024 | One- Day health camp (Cancer) | Dr. Priti | Doctor addressed students to assess their personal risk factors for cancer, such as family history, lifestyle habits, and environmental exposures. Offered guidance on risk reduction strategies and lifestyle modifications to lower cancer risk. Encouraged girls to undergo regular screenings based on their age and risk factors. |