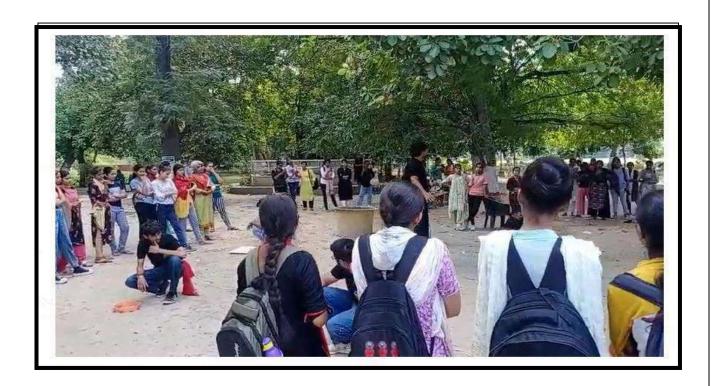

#### 1- Nukkad Natak"

The primary goal of this event is to change the perception towards addiction, as well as generating awareness towards the presence of collegiate recovery communities on university campuses/ colleges today.

A NUKKAD NATAK was played with the help of Department of social justice and empowerment in college under Anti-tobacco cell. Students took a pledge never to take narcotics/drugs in life. More than 100 students of different faculties attended this event. It was a really good experience and exposure to all the students who attended this magnificent event.