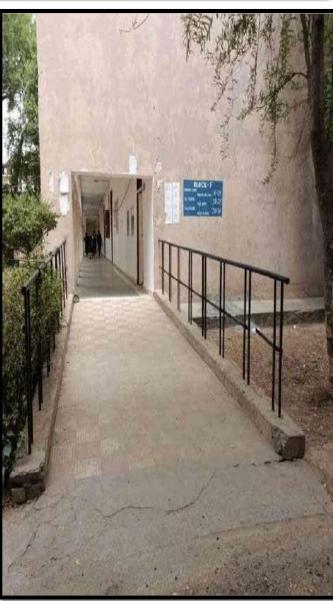

#### **Infrastructure Support**

Campus infrastructure of GPGCW, Rohtak is more accessible for people with disabilities. The institute provides the following facilities:

- **Ramps**.
- **Railings.**
- > Tactile Pathways.
- > Accessible Washrooms for disable students and staff.
- A separate place of parking for disabled persons to avoid any type of difficulties in parking vehicles.

CONVENER [IQAC]

PRINCIPAL

sarshaws

GOVT. P.G COLLEGE FOR WOMEN

ROHTAK

Ramps and Railing for disabled Students

**Tactile Pathways for Disabled Students** 