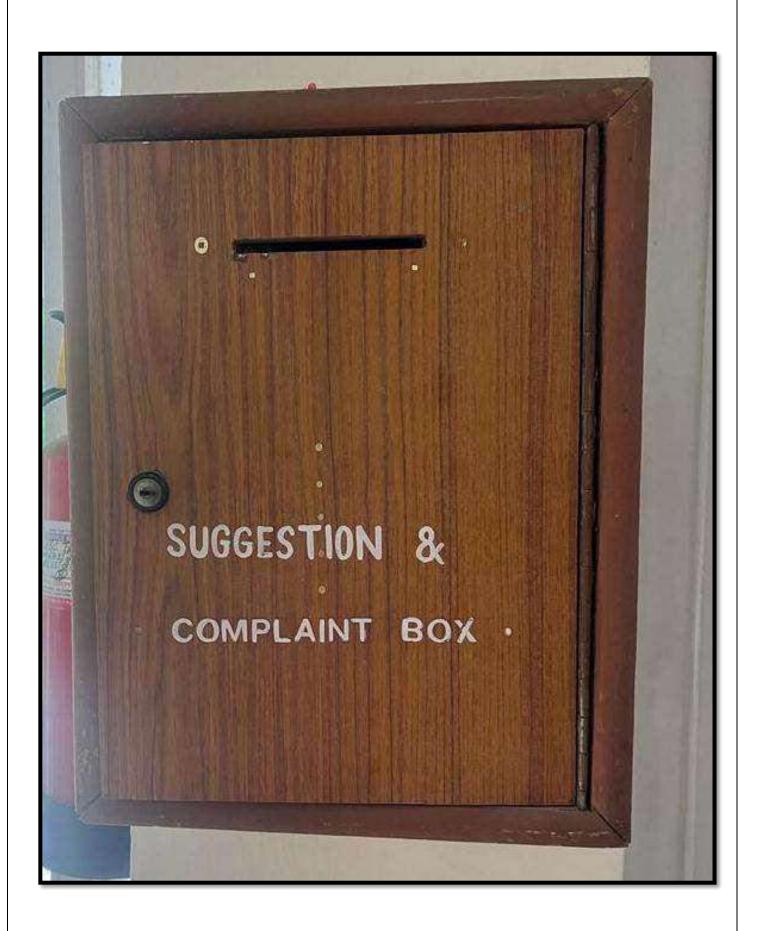

#### Mechanism:

Online as well as offline mode is provided for the students to submit the irgrievances and inquiries.

- 1. Complaints/Suggestion box is installed in the campus.
- 2. Link and email address is given on the website for students to submit the complaints/ inquiries.

**Durga Shakti Van for the Safety of Girl Students** 

**CCTV** and **Suggestion/Complaint Box** 

Security Guard on the entrance gate for preventing the entry of Miscreants and thereby helping in maintaining Safety and Security of Girls