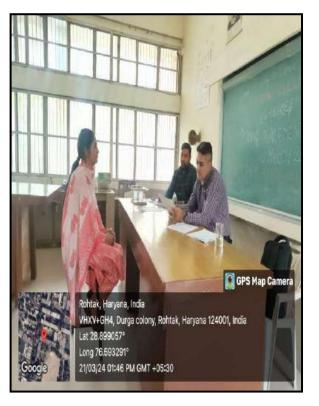

#### Activity7

A campus placement drive was organized for BA/B.Com/BBA/BCA/M.Com/M.Sc/PGDCA final year students on 19<sup>th</sup> March 2024. In this drive Coral Infratel Pvt. Ltd. visited the college. In this drive total 63 students participated and 4 students of our college were selected in this placement activity as per offer letters received.

#### **Activity8**

A campus placement drive was organized for B.Sc Non-Medical and B.Sc Physics Hons. final year students on 21<sup>st</sup> March 2024. Diensten Tech Limited, Gurugram (JK Group IT Company) visited the college in this campus placement drive. Total 40 students participated and 12 students were shortlisted.