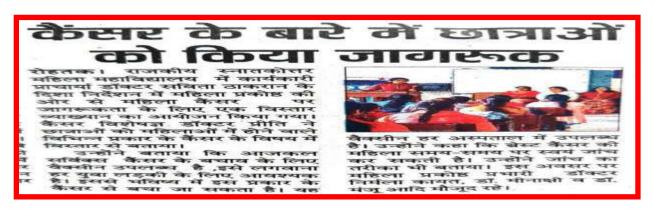

# कैंसर के बारे में छात्राओं को किया जागरूक

रोहतक। राजकीय स्नातकोत्तर महिला महाविद्यालय में कार्यकारी प्राचार्या डॉक्टर सविता ठाकरान के दिशा निर्देशन में महिला प्रकोष्ठ की ओर से महिला कैंसर पर जागरूकता के लिए एक विस्तार व्याख्यान का आयोजन किया गया। कैंसर विशेषज्ञ डॉक्टर प्रीति ने छात्राओं को महिलाओं में होने वाले विभिन्न प्रकार के कैंसर के विषय में विस्तार से बताया।

विस्तार से बताया।

उन्होंने बताया कि आजकल

सर्विक्स कैंसर के बचाव के लिए

वैक्सीन उपलब्ध है, इसे लगवाना

हर युवा लड़की के लिए आवश्यक

है। इससे भविष्य में इस प्रकार के
कैंसर से बचा जा सकता है। यह

वैक्सीन हर अस्पताल में उपलब्ध है। उन्होंने कहा कि ब्रेस्ट कैंसर की महिला समय-समय पर स्वयं जांच कर सकती है। उन्होंने जांच का तरीका भी बताया। इस अवसर पर महिला प्रकोष्ठ प्रभारी डॉक्टर निर्मला कायत, डॉ. मीनाक्षी व डॉ. मंजू आदि मौजूद रहे।