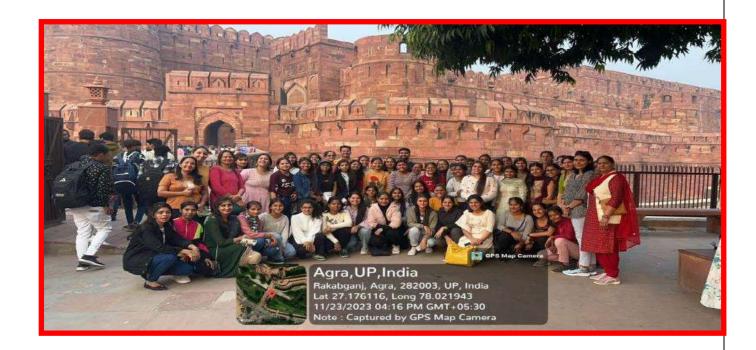

# Activities List organized by Women Cell in session (2023-24) is below:

| S.<br>No | Date                  | Topic                                                 | Resource<br>Person                                                           | Brief Report                                                                                                                                                                                                                                                                                                                                                                                      |
|----------|-----------------------|-------------------------------------------------------|------------------------------------------------------------------------------|---------------------------------------------------------------------------------------------------------------------------------------------------------------------------------------------------------------------------------------------------------------------------------------------------------------------------------------------------------------------------------------------------|
| 1        | 18 Oct<br>2023        | One- Day Health<br>Check-up<br>Camp(Dental &<br>Skin) | Dr. Ridam, Dr.<br>Priyanka,<br>Dr. Amit &<br>Dr. Anjali                      | Around 350 students got solution for their dental and skin related problems. The dental and skin health checkups covered all relevant aspects of oral and dermatological health. It include examinations for cavities, gum disease, oral cancer, acne, eczema, sun damage, and other skin conditions.                                                                                             |
| 2        | 23 Oct<br>2023        | Extension lecture on Cyber Security                   | ASI Kuldeep and<br>HC Mrs.<br>Manisha                                        | Students were awakened about understanding of cyber threats, protecting personal information online, securing devices and networks, recognizing phishing scams, and practicing safe online behaviour. Girls were encouraged to ask questions, share their experiences, and participate in cyber security exercises and simulations.                                                               |
| 3        | 25 Oct<br>2023        | Motivational<br>Lecture                               | Dr. Vedprakash<br>Sheoran                                                    | Students were motivated by his encouraging thoughts and Ideas. simply making mental notes of the positive aspects of your life can help shift one's focus away from negativity. Practice mindfulness and stay present in the moment. Instead of dwelling on past regrets or worrying about the future, focus on what you can do right now to improve your situation and enjoy the present moment. |
| 4        | 31 Oct<br>2023        | Mahendi<br>Competition                                | Principal:<br>Mrs.Savita<br>Pruthi                                           | 97 girls participated in the competition. The girls applied heena (Mahendi) on hands of female teachers and other college students. Teachers & girls got beautiful and attractive designs on their hands by the participants. First, Second and Third position winners were bestowed with prizes.                                                                                                 |
| 5        | 2-8,<br>Nov<br>2023   | Beauty &<br>Wellness<br>Workshop                      | Mrs. Laxmi                                                                   | The workshop include skincare routines, makeup techniques, hair care tips, stress management, mindfulness practices, and self-care strategies. Students learned about proper skincare routines, techniques for applying makeup, tips for enhancing natural beauty, and choosing the right products for their skin type and tone.                                                                  |
| 6        | 23<br>Nov<br>2023     | One-Day trip to<br>Agra                               | Mrs. Neeraj<br>Kadian & Mr.<br>Vinod                                         | 50 students went on this trip along with two committee members.Students enjoyed the whole day during travelling and in Taj Mahal.They also got knowledge of history of Taj Mahal                                                                                                                                                                                                                  |
| 7        | 8-18,<br>Jan<br>2024  | Ten Days Camp<br>for Yoga and<br>Meditation           | Mr. Devender<br>Singh                                                        | During Yoga and meditation sessions students learned various asanas (yoga poses), pranayama (breathing techniques), and mindfulness meditation practices. Discussions on topics related to self-care, self-compassion, body positivity, and holistic well-being were also carried out.It Creates a supportive environment where students felt comfortable sharing their experiences and insights. |
| 8        | 11-12,<br>Jan<br>2024 | Two days<br>workshop on<br>Lippan Art                 | Dr. Amita<br>Dalal,Dr.<br>Rashmi Verma                                       | Lippan art provide female students with a meaningful and enriching cultural experience, fostering creativity, self-expression, and a deeper connection to their cultural heritage.                                                                                                                                                                                                                |
| 9        | 12-20,<br>Jan<br>2024 | Seven- Days<br>Workshop on<br>Women's Health          | Dr.Himanshi,Dr.<br>Neelam<br>Hooda,Dr.Asha<br>Kharab & Dr.<br>Priti Dhankhar | Awareness sessions were led by doctors to educate students about common women's health issues. These sessions covered topics like menstrual hygiene, sexual and reproductive health, nutrition, stress management, and self-care practices.                                                                                                                                                       |
| 10       | 15-23,<br>Jan<br>2024 | Nine – Days Self<br>Defence Camp                      | Mr. Rohtash<br>Kumar                                                         | Girls were benefited with techniques of self-defence including strikes, blocks, kicks, joint locks, and escapes from common grabs or holds. Emphasize techniques that rely on leverage, speed, and timing rather than brute strength.                                                                                                                                                             |
| 11       | 19-20,<br>Jan<br>2024 | Two-Days<br>Workshop on<br>Photography                | Mr. Vishavajit<br>Singh,Mr.<br>Parvesh Kumar                                 | Photographer taught students fundamental photography techniques, such as composition, lighting, framing, and camera settings. Encouraged students to explore specific topics related to women's empowerment, gender equality, diversity, or social issues.                                                                                                                                        |
| 12       | 22 Jan-<br>01         | Nine –Days<br>Dance learning                          | Mrs. Upasana                                                                 | Organized dance learning sessions to promote creativity, self-<br>expression, physical fitness, and cultural appreciation among                                                                                                                                                                                                                                                                   |